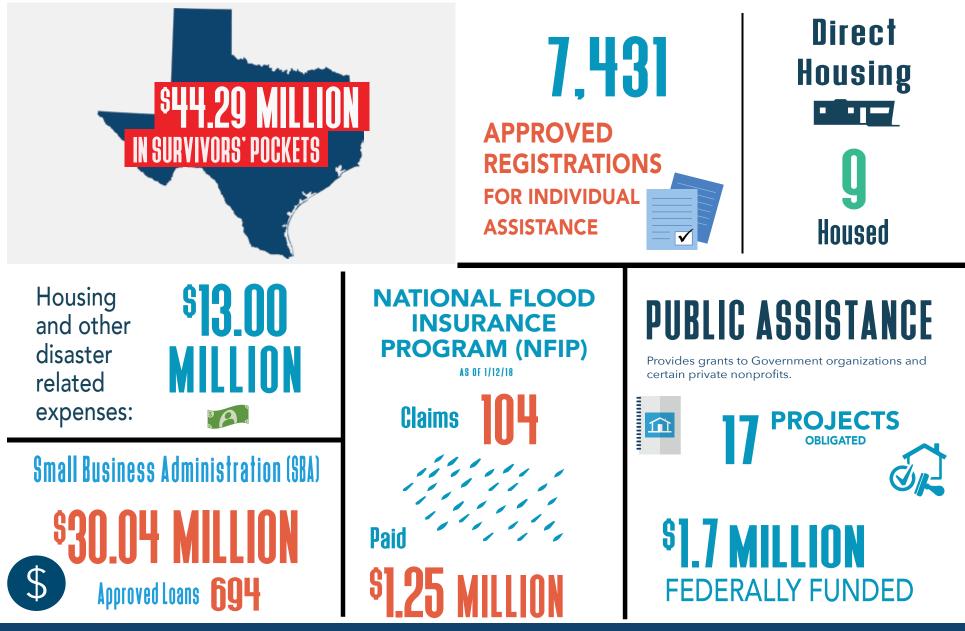

y: County Update





## Newton County Recovery Hurricane Harvey: County Update





## Nueces County Recovery Hurricane Harvey: County Update





# **Orange County Recovery** Hurricane Harvey: County Update





#### **Polk County Recovery** Hurricane Harvey: County Update





### Port Aransas Recovery Hurricane Harvey: City Update





# **Refugio County Recovery** Hurricane Harvey: County Update





## **Rockport Recovery** Hurricane Harvey: City Update





## Sabine County Recovery Hurricane Harvey: County Update





# San Jacinio County Recovery Hurricane Harvey: County Update





# San Patricio County Recovery Hurricane Harvey: County Update





### **Tyler County Recovery** Hurricane Harvey: County Update





# **Victoria County Recovery** Hurricane Harvey: County Update





# Walker County Recovery Hurricane Harvey: County Update





## Waller County Recovery Hurricane Harvey: County Update





# Wharton County Recovery Hurricane Harvey: County Update