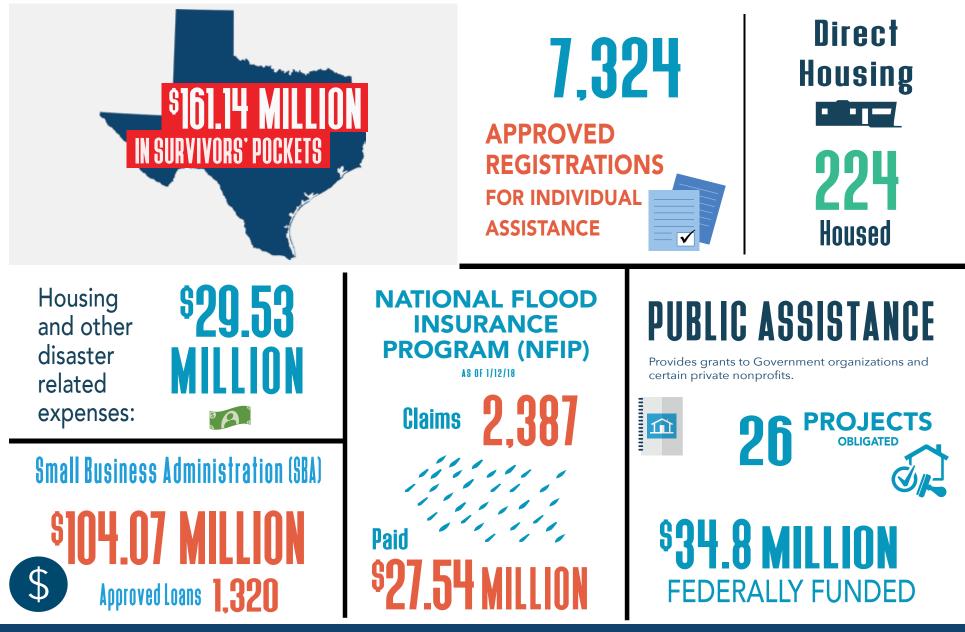

### Aransas County Recovery Hurricane Harvey: County Update





# Austin County Recovery Hurricane Harvey: County Update





# **Bastrop County Recovery** Hurricane Harvey: County Update





#### **Bee County Recovery** Hurricane Harvey: County Update





### **Brazoria County Recovery** Hurricane Harvey: County Update





# **Caldwell County Recovery** Hurricane Harvey: County Update





## **Calhoun County Recovery** Hurricane Harvey: County Update





# **Chambers County Recovery** Hurricane Harvey: County Update





# **Colorado County Recovery** Hurricane Harvey: County Update





# **DeWiff County Recovery** Hurricane Harvey: County Update





# Fayeffe County Recovery Hurricane Harvey: County Update





# Fort Bend County Recovery Hurricane Harvey: County Update





# **Galvesion County Recovery** Hurricane Harvey: County Update