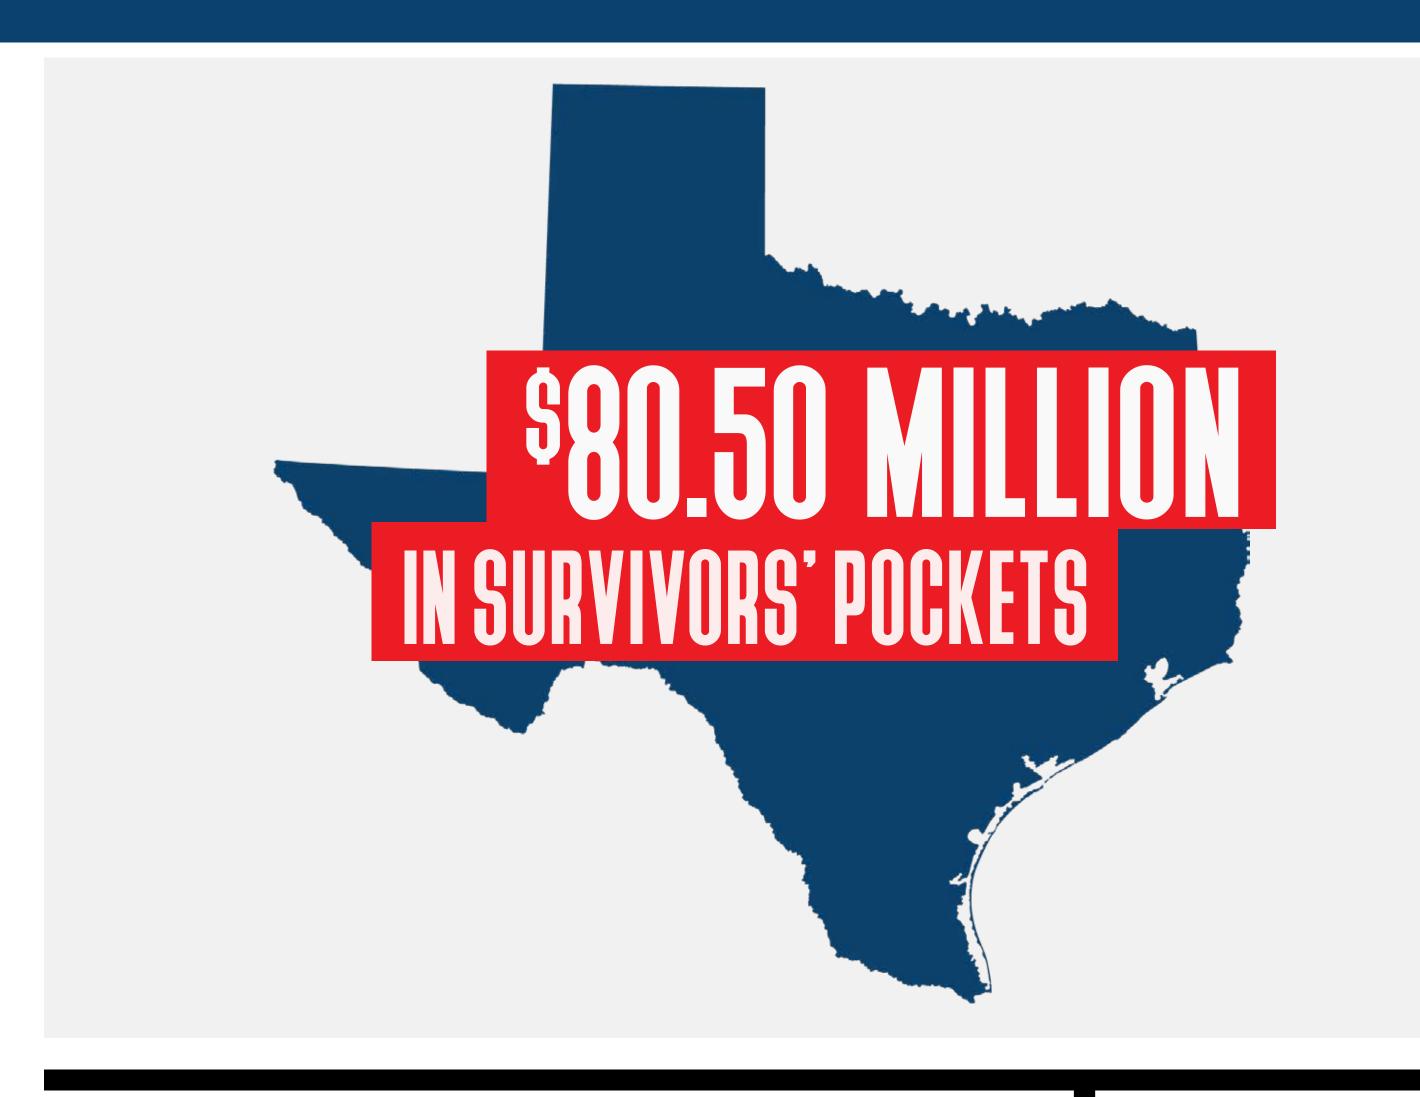

## San Patricio County Recovery

Hurricane Harvey: County Update

all totals as of June 8, 2018

APPROVED REGISTRATIONS FOR INDIVIDUAL ASSISTANCE

99/9 HOME INSPECTIONS COMPLETED

Housing and other disaster related expenses:

SIG.93
MILLION

additionally