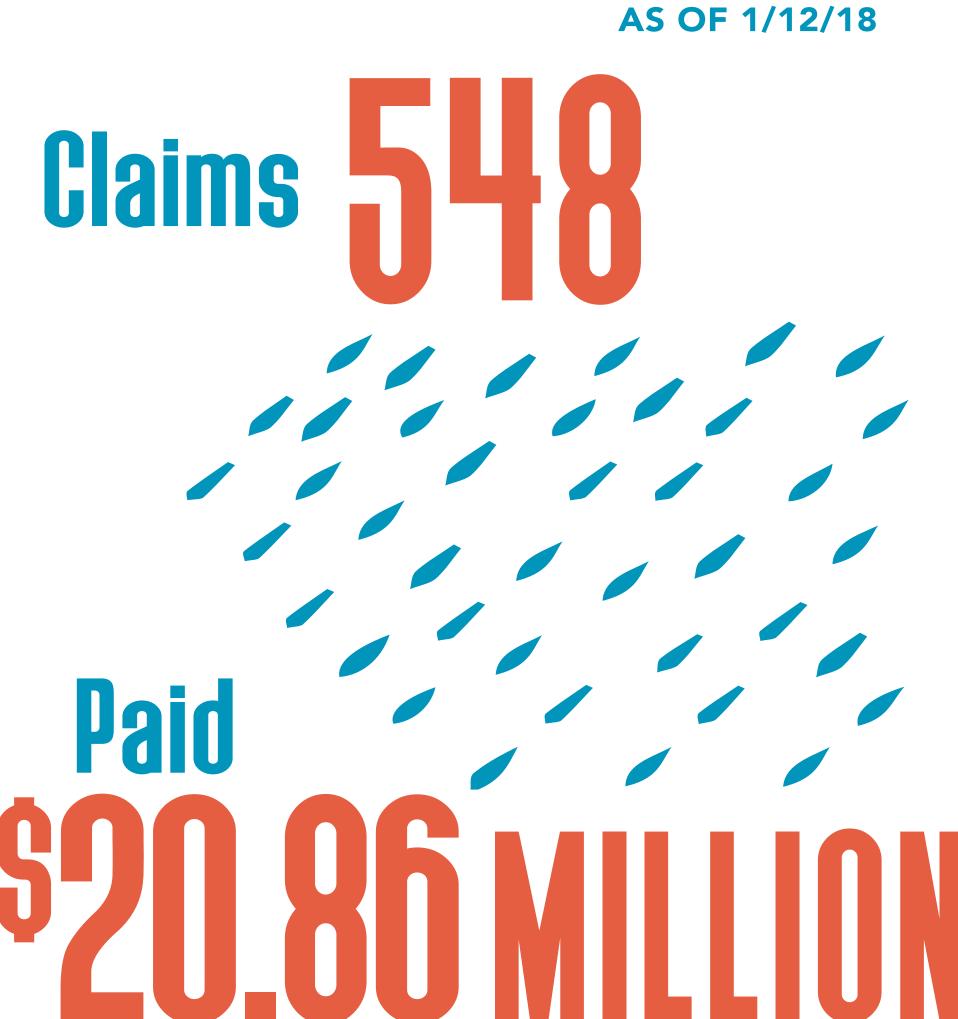

# Karnes County Recovery

Hurricane Harvey: County Update

all totals as of June 8, 2018

APPROVED REGISTRATIONS FOR INDIVIDUAL **ASSISTANCE** 

Housing and related expenses:

additionally

NATIONAL FLOOD INSURANCE PROGRAM (NFIP) **AS OF 1/12/18** 