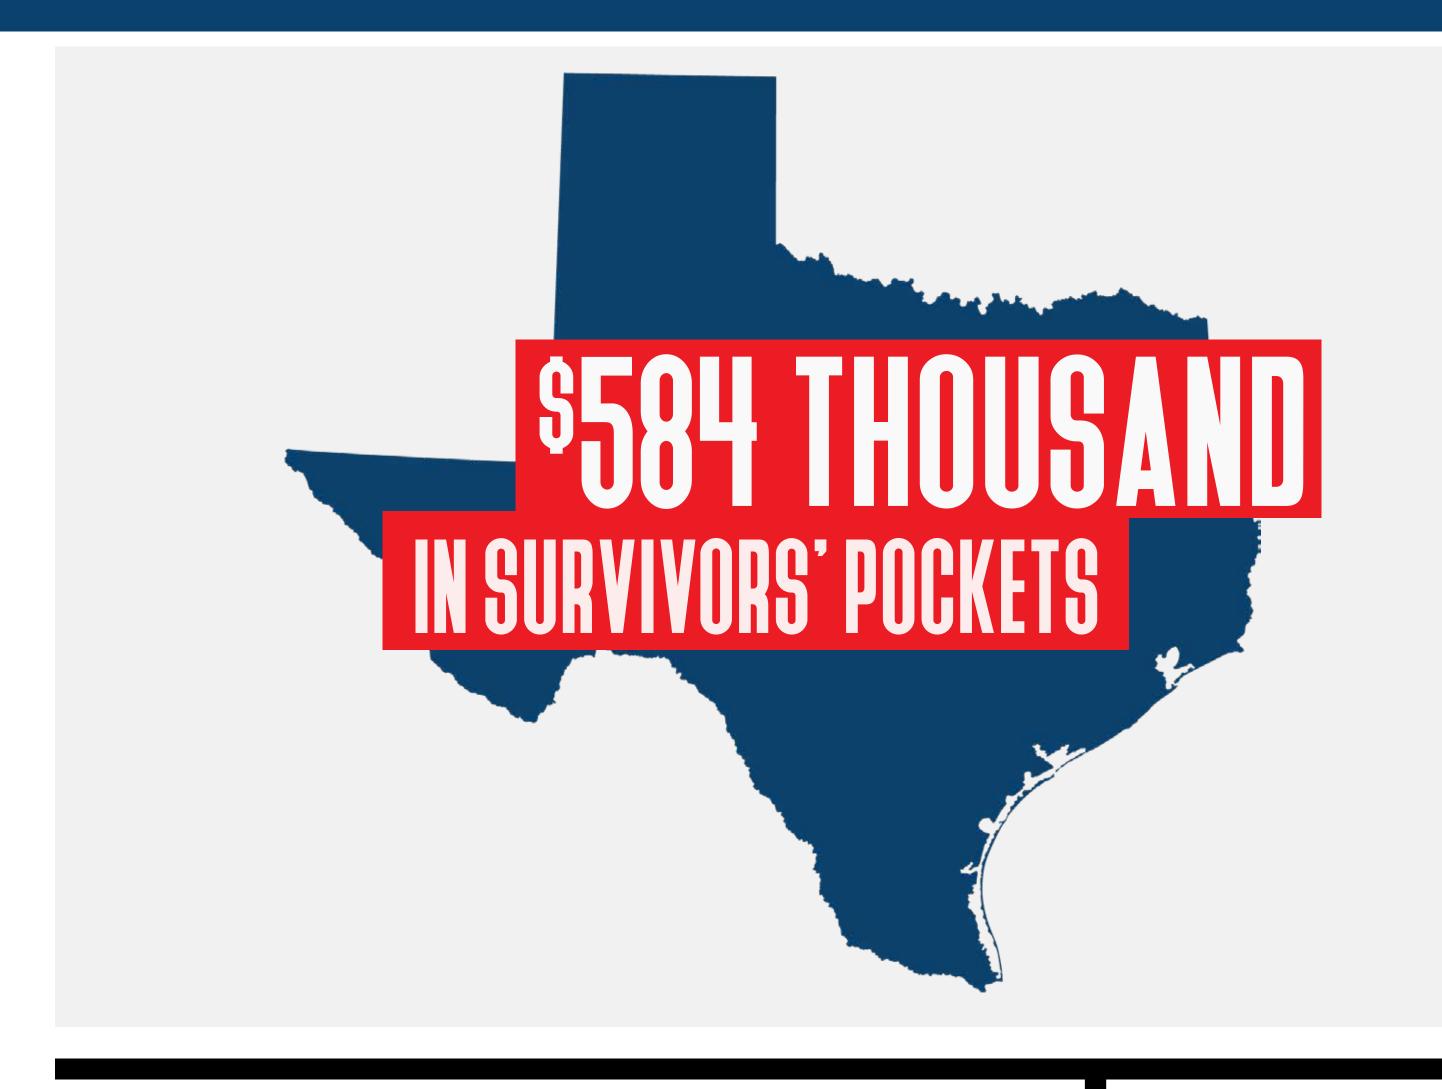

## Caldwell County Recovery

Hurricane Harvey: County Update

all totals as of June 8, 2018

APPROVED REGISTRATIONS FOR INDIVIDUAL ASSISTANCE

100 % HOME INSPECTIONS COMPLETED

Housing and other disaster related expenses:

S296 THOUSAND

additionally