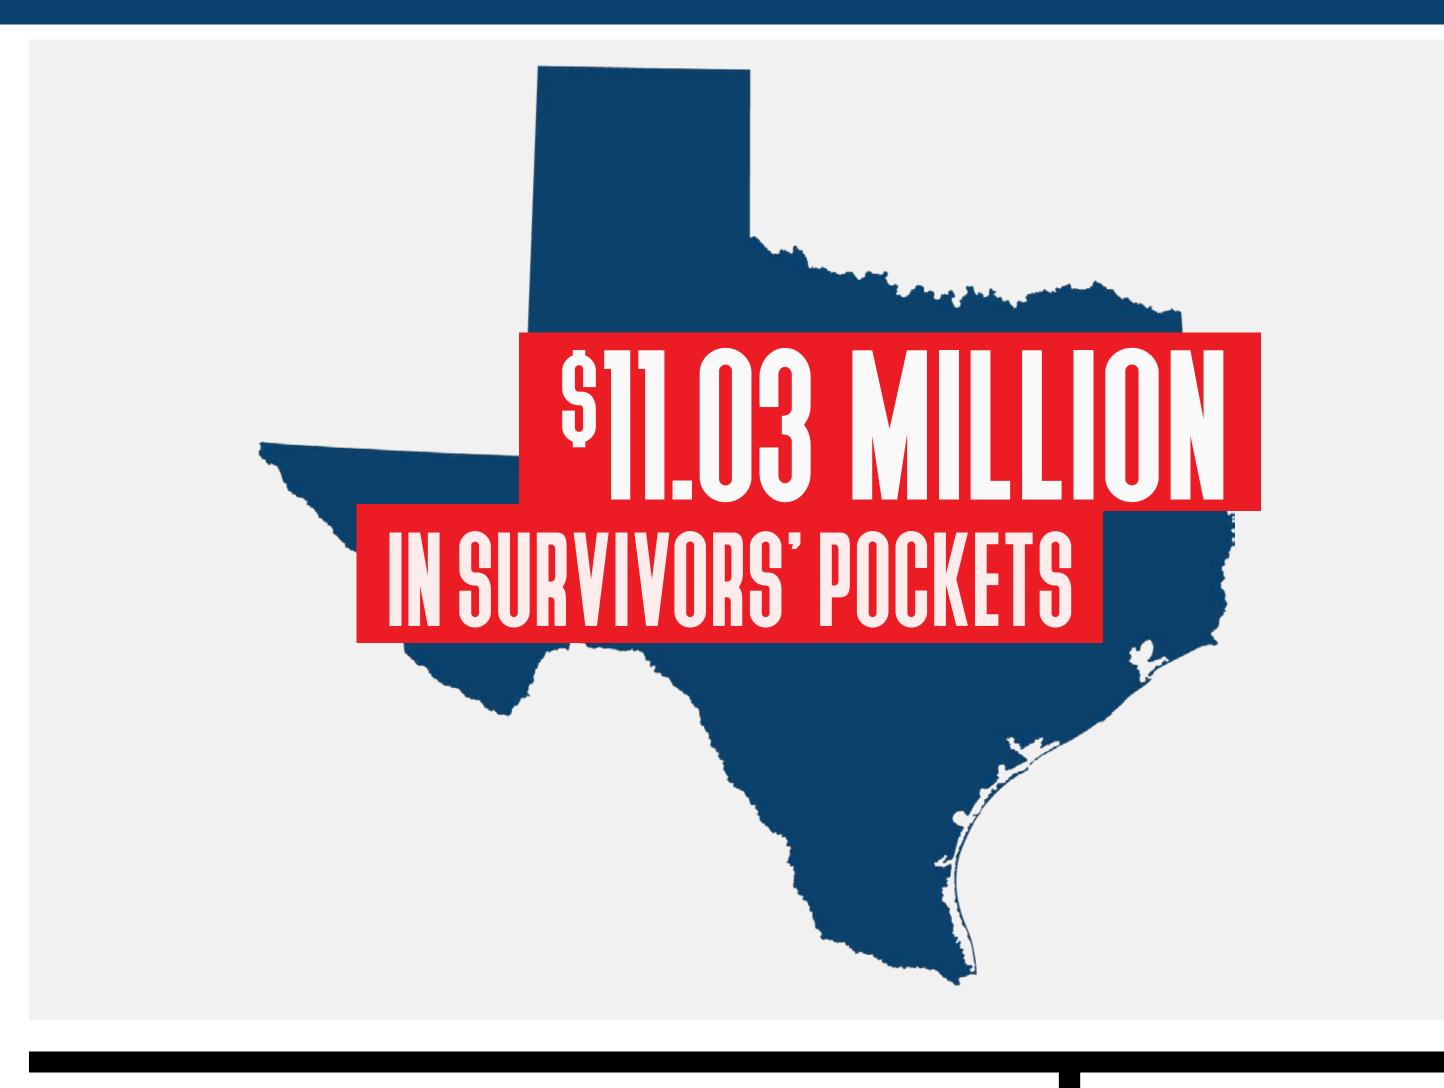

# Jefferson County Recovery

Hurricane Harvey: County Update

all totals as of June 8, 2018

APPROVED REGISTRATIONS FOR INDIVIDUAL ASSISTANCE

99/0 HOME INSPECTIONS COMPLETED

Housing and other disaster related expenses:

S175.99 MILLION

additionally