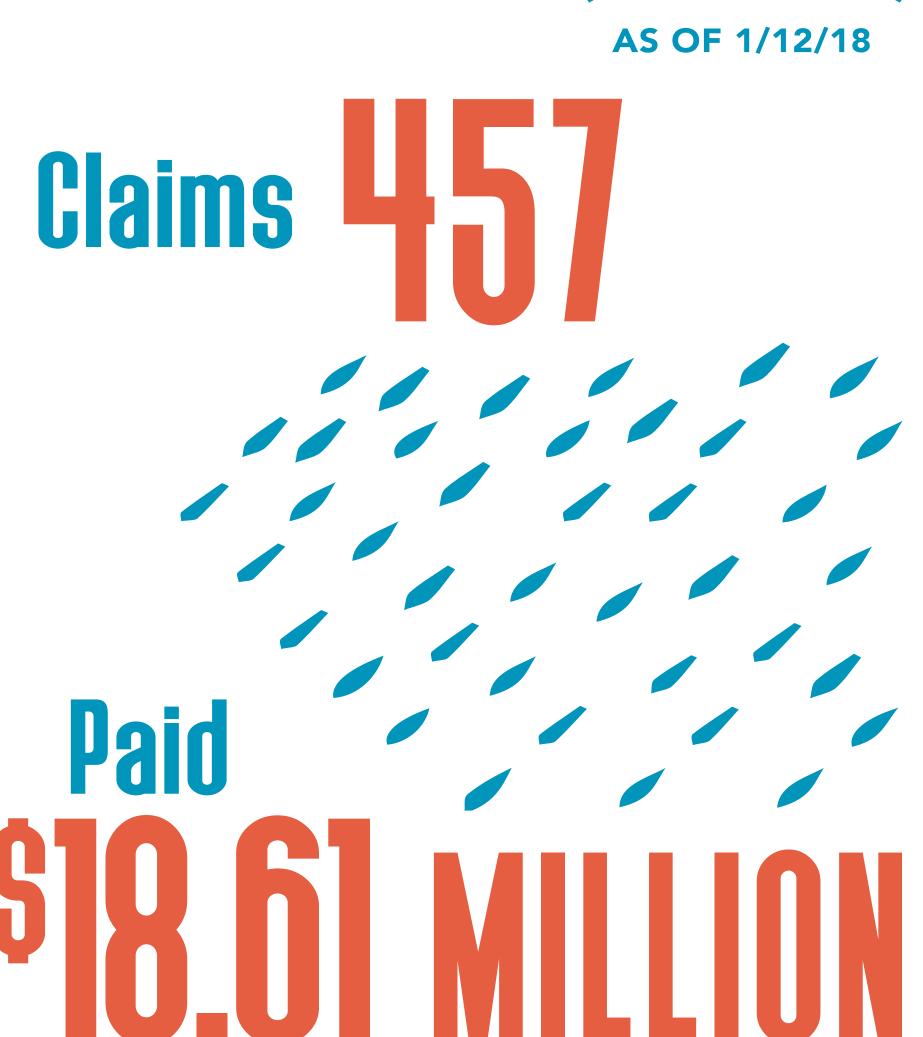

S29.46 MILLION

additionally

NATIONAL
FLOOD
INSURANCE
PROGRAM
(NFIP)
AS OF 1/12/18

Claims 2.387

Paid 527.54 MILLION