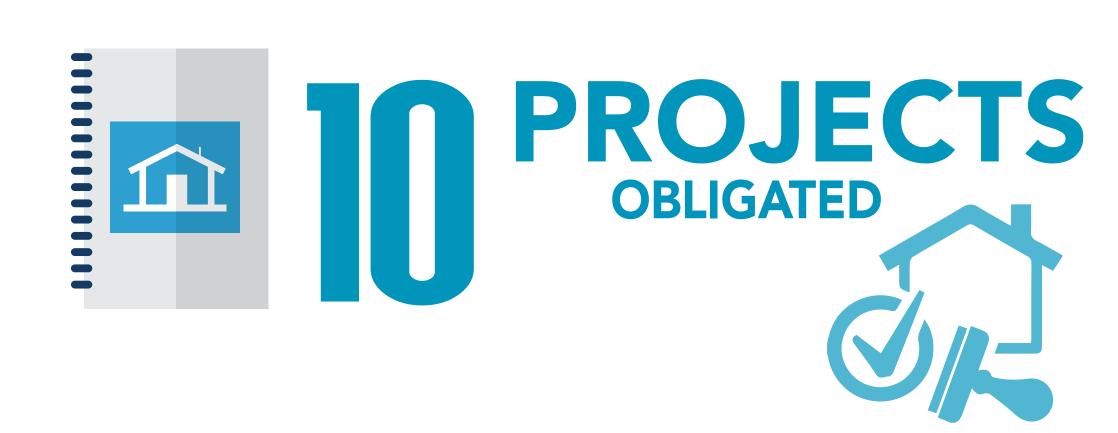

### NATIONAL FLOOD INSURANCE PROGRAM (NFIP)

Provides grants to Government organizations and certain private nonprofits.

**OBLIGATED** 