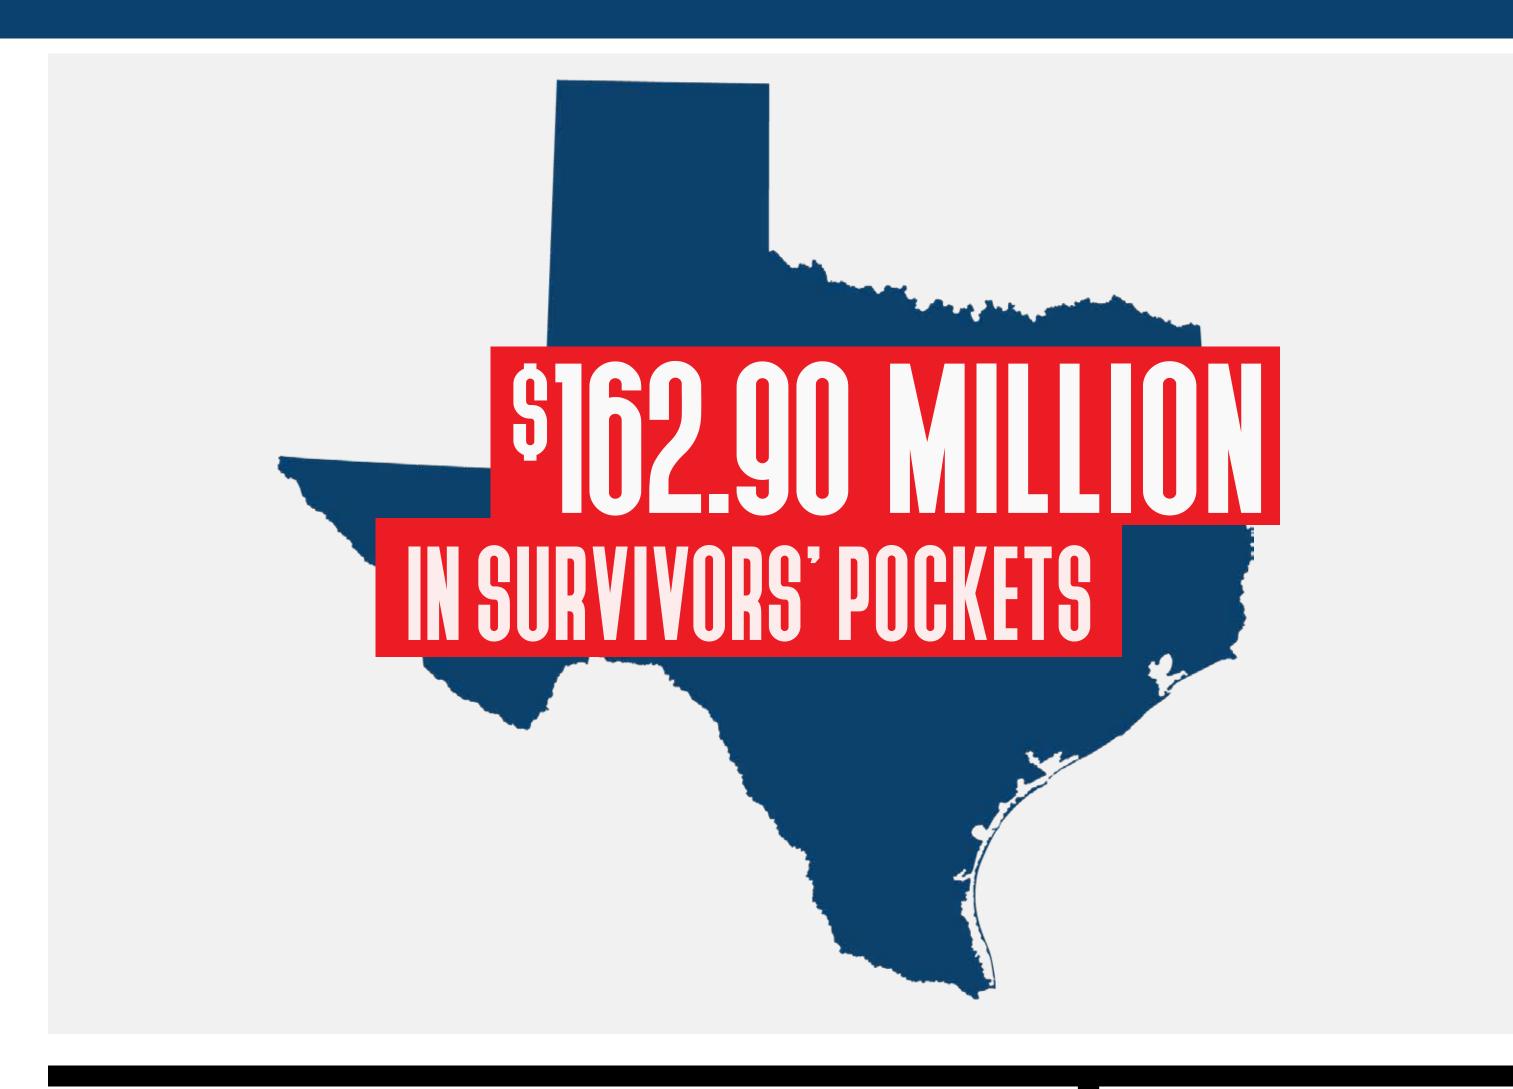

# Jefferson County Recovery

Hurricane Harvey: County Update

all totals as of June 8, 2018

APPROVED REGISTRATIONS FOR INDIVIDUAL ASSISTANCE

99/0 HOME INSPECTIONS COMPLETED

Housing and other disaster related expenses:

S175.99 MILLION

additionally