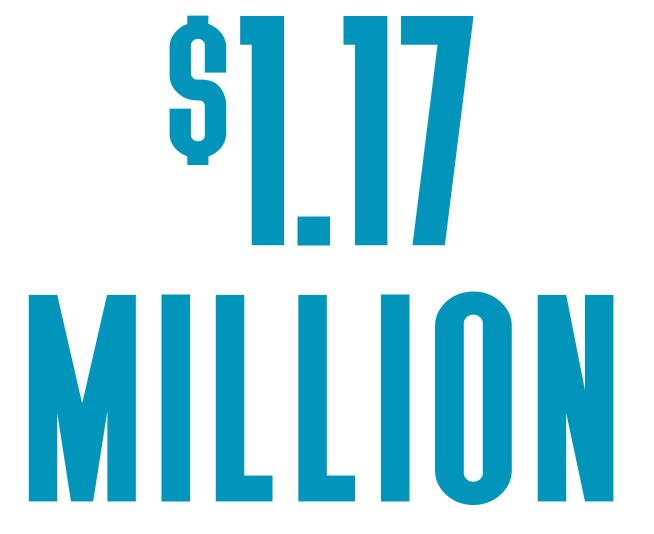

## Tyler County Recovery

Hurricane Harvey: County Update

all totals as of June 8, 2018

100% HOME INSPECTIONS

APPROVED REGISTRATIONS FOR INDIVIDUAL **ASSISTANCE** 

Housing and other disaster related expenses:

additionally