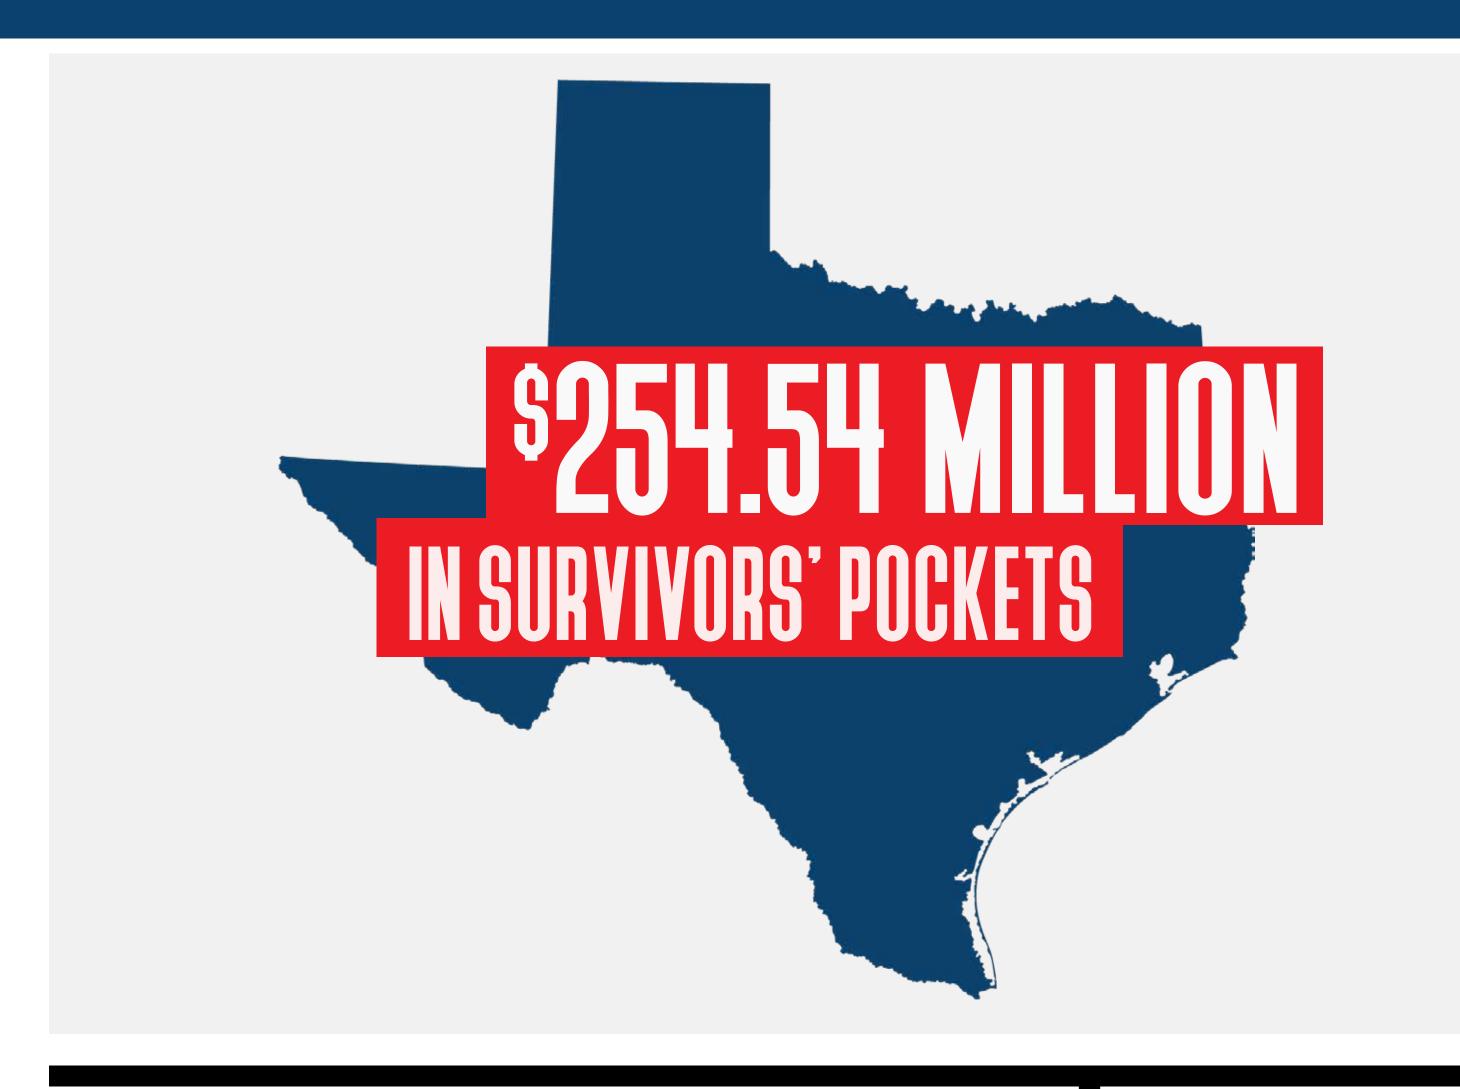

# Harris County Recovery

Hurricane Harvey: County Update

all totals as of June 8, 2018

180,670 F

APPROVED REGISTRATIONS FOR INDIVIDUAL ASSISTANCE

99/9 HOME INSPECTIONS COMPLETED

Housing and other disaster related expenses:

S762.32 MILLION

additionally