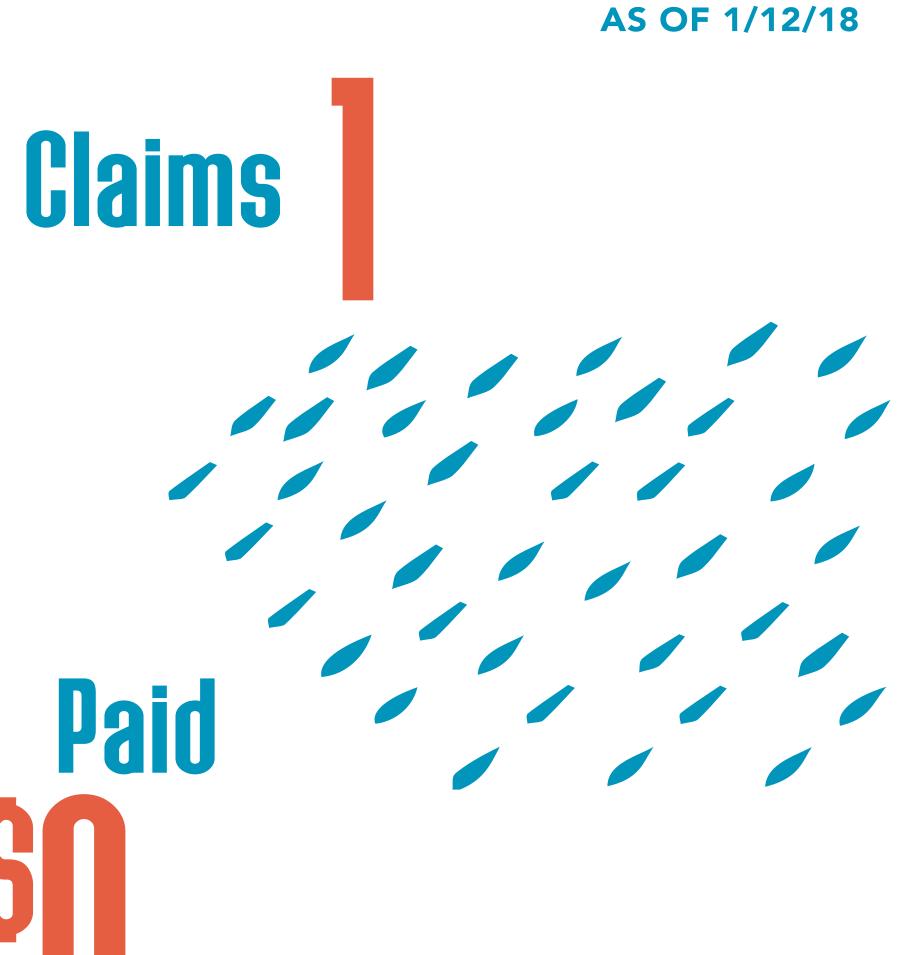

# Karnes County Recovery

Hurricane Harvey: County Update

all totals as of June 8, 2018

APPROVED REGISTRATIONS FOR INDIVIDUAL **ASSISTANCE** 

Housing and related expenses:

additionally

NATIONAL FLOOD INSURANCE PROGRAM (NFIP) **AS OF 1/12/18** 