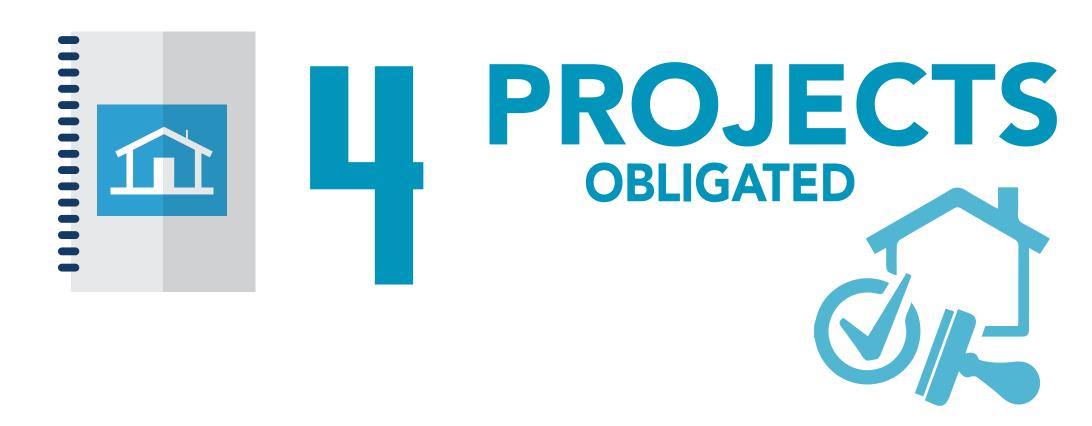

## PUBLIC ASSISTANCE

Provides grants to Government organizations and certain private nonprofits.

PROJECTS
OBLIGATED

S9.4 MILLION FEDERALLY FUNDED