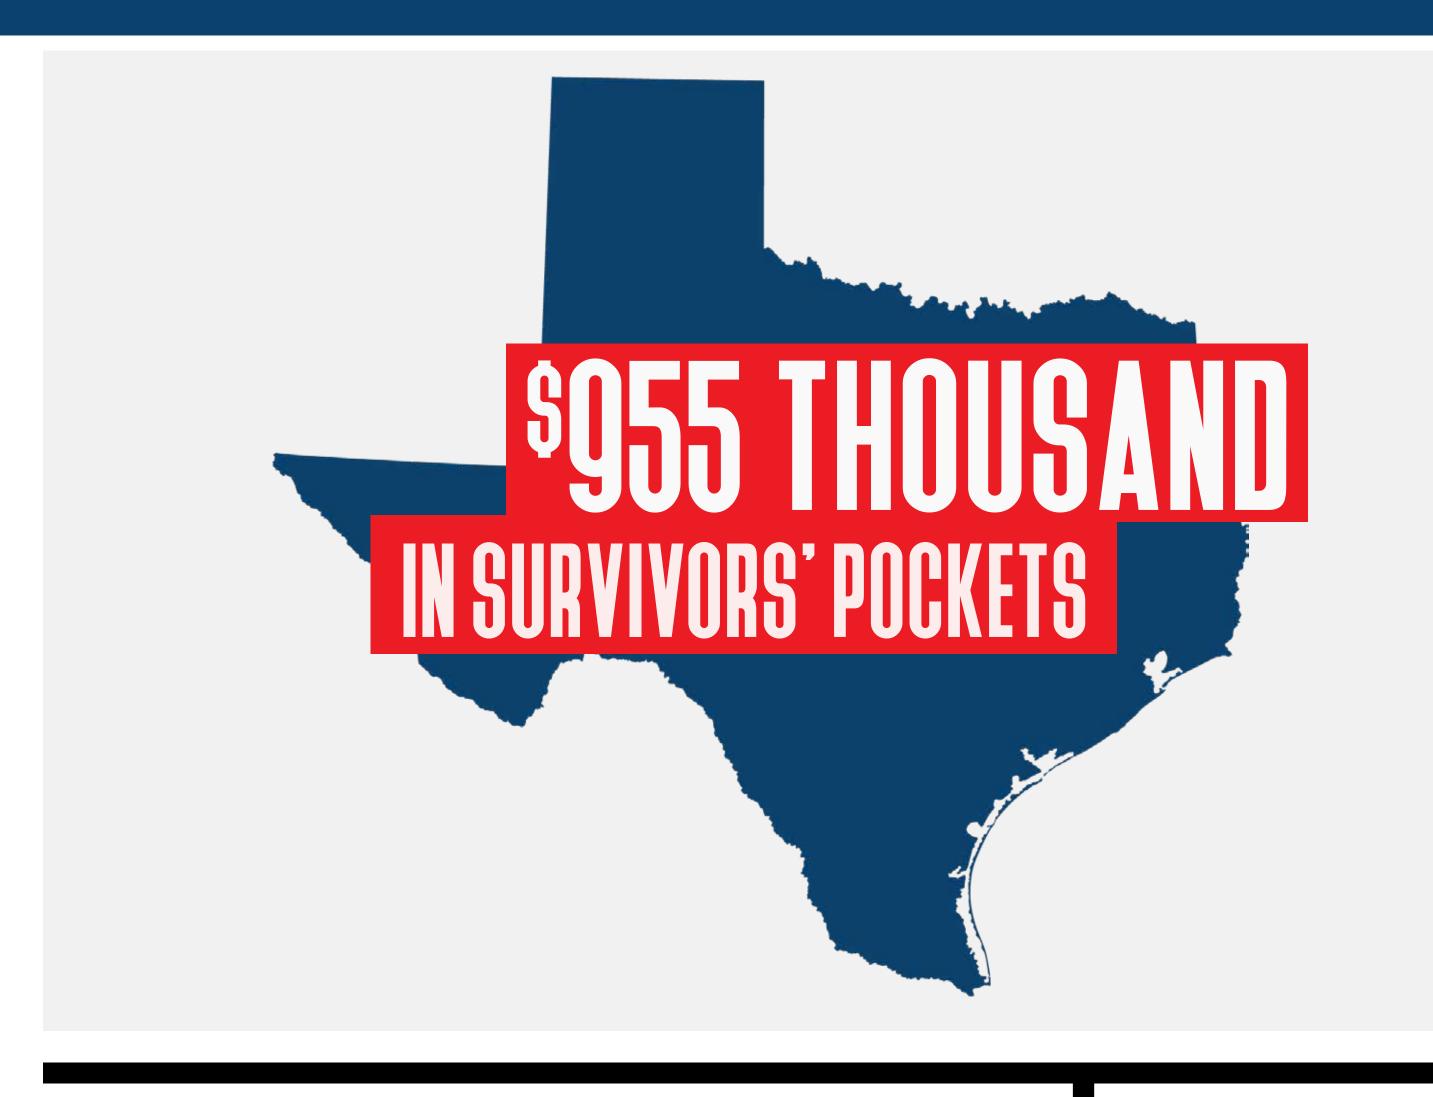

## PUBLIC ASSISTANCE

Provides grants to Government organizations and certain private nonprofits.

PROJECTS OBLIGATED

S417 THOUSAND FEDERALLY FUNDED