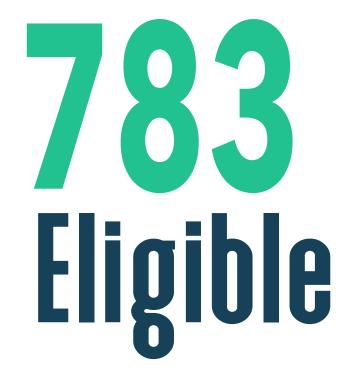

## Hardin County Recovery

Hurricane Harvey: County Update

all totals as of June 8, 2018

REGISTRATIONS FOR INDIVIDUAL **ASSISTANCE** 

Housing and other disaster related expenses:

Eligible

additionally