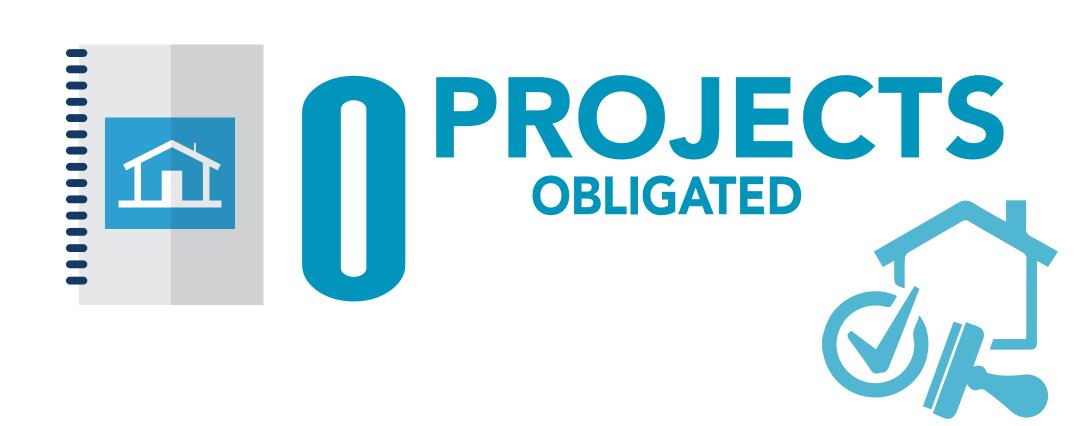

## PUBLIC ASSISTANCE

Provides grants to Government organizations and certain private nonprofits.

\$0 FEDERALLY FUNDED