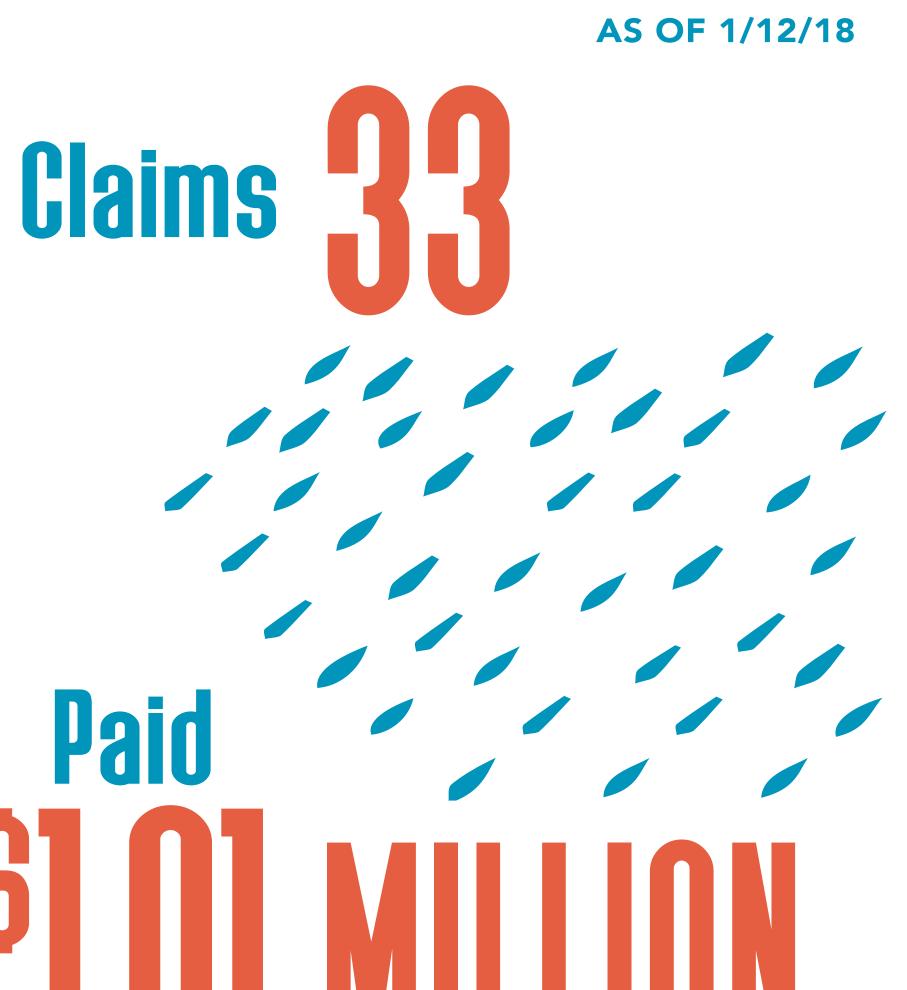

S29.46 MILLION

additionally

NATIONAL
FLOOD
INSURANCE
PROGRAM
(NFIP)
AS OF 1/12/18

Claims 2.387

Paid 527.54 MILLION