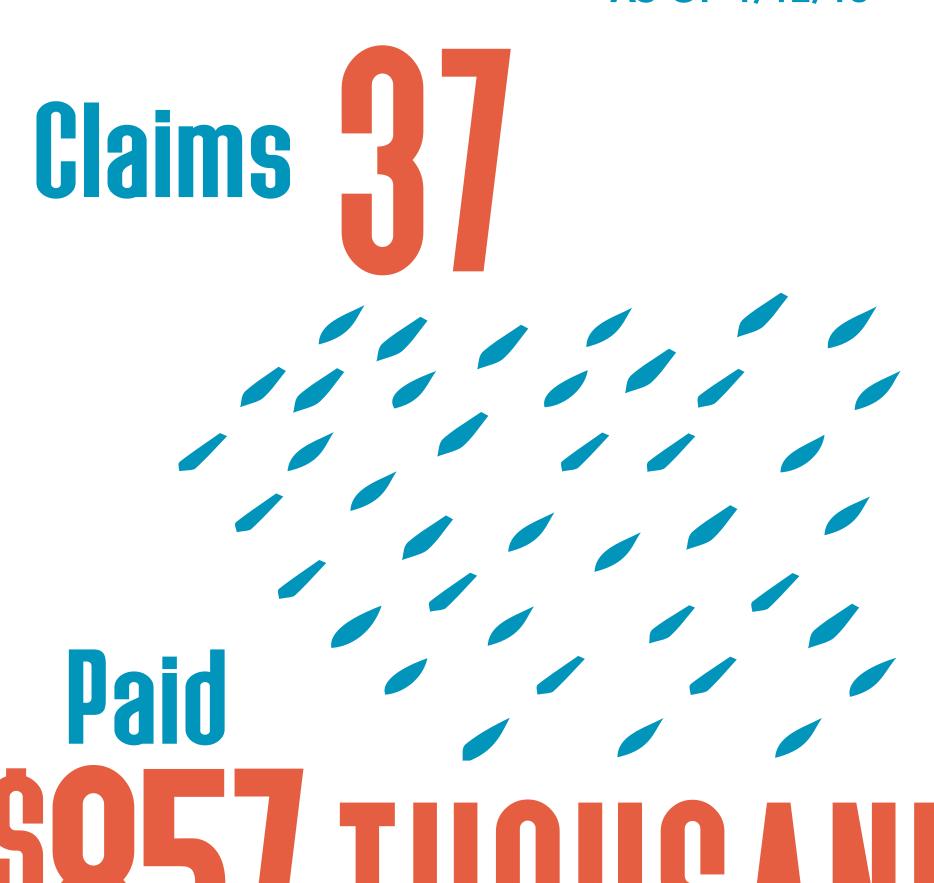

# Aransas County Recovery

Hurricane Harvey: County Update

all totals as of June 8, 2018

APPROVED REGISTRATIONS FOR INDIVIDUAL ASSISTANCE

99.9% HOME INSPECTIONS COMPLETED

Housing and other disaster related

expenses:

S29.46 MILLION

additionally

NATIONAL
FLOOD
INSURANCE
PROGRAM
(NFIP)
AS OF 1/12/18

Claims 2.387

Paid 527.54 MILLION