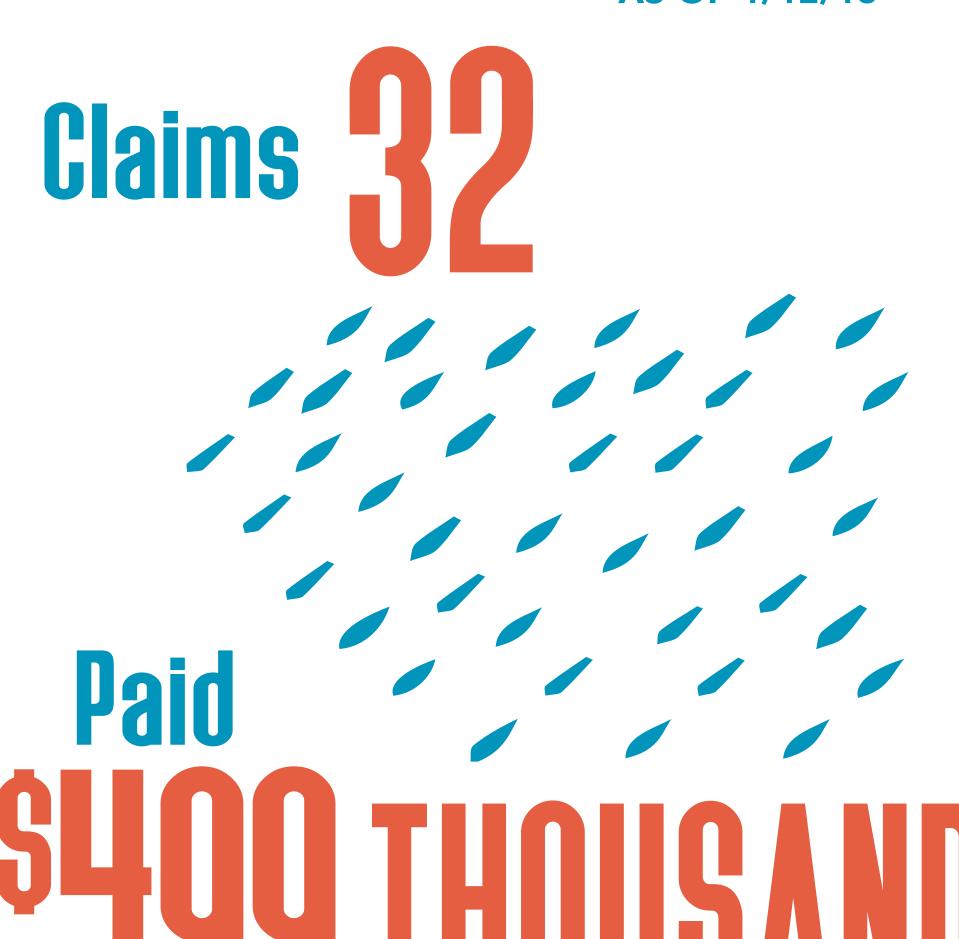

# Jackson County Recovery

Hurricane Harvey: County Update

all totals as of June 8, 2018

APPROVED REGISTRATIONS FOR INDIVIDUAL

**ASSISTANCE** 

99.9% HOME INSPECTIONS COMPLETED

Housing and other disaster related expenses:

S718
THOUSAND

additionally

# NATIONAL FLOOD INSURANCE PROGRAM (NFIP) AS OF 1/12/18

Claims 29
Paid