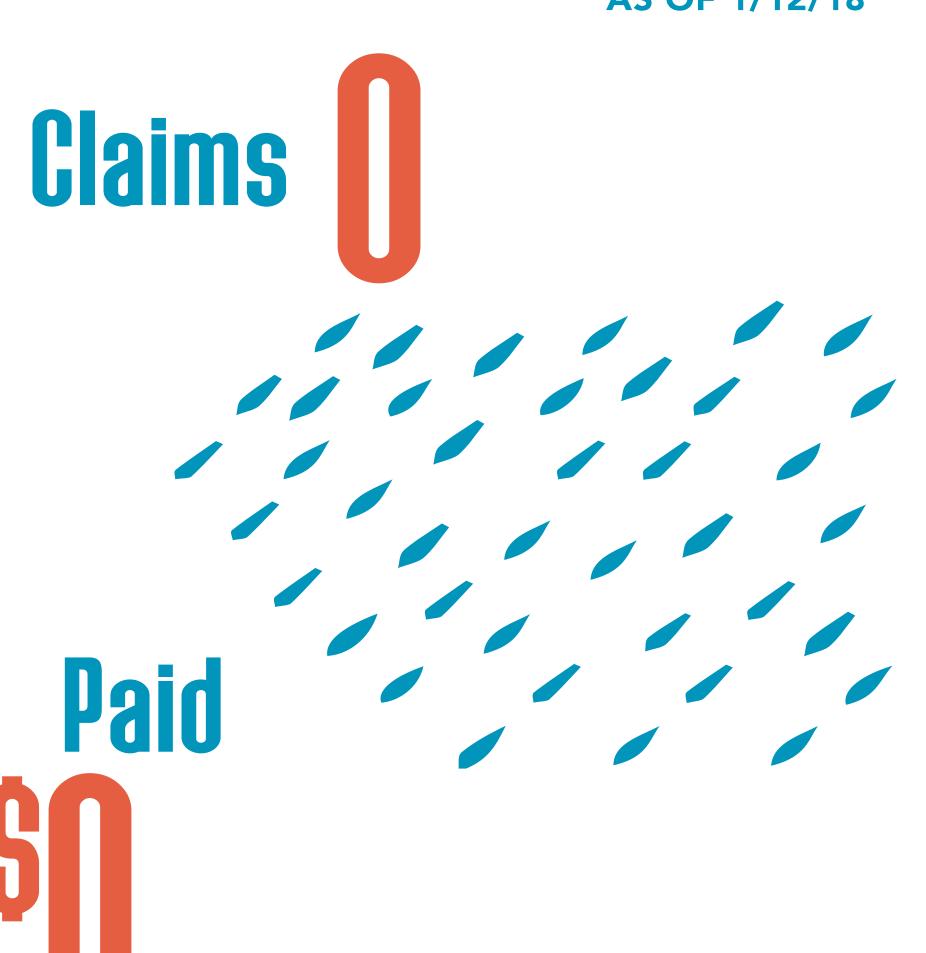

# Karnes County Recovery

Hurricane Harvey: County Update

all totals as of June 8, 2018

APPROVED REGISTRATIONS FOR INDIVIDUAL **ASSISTANCE** 

Housing and related expenses:

additionally

NATIONAL FLOOD INSURANCE PROGRAM (NFIP) **AS OF 1/12/18** 