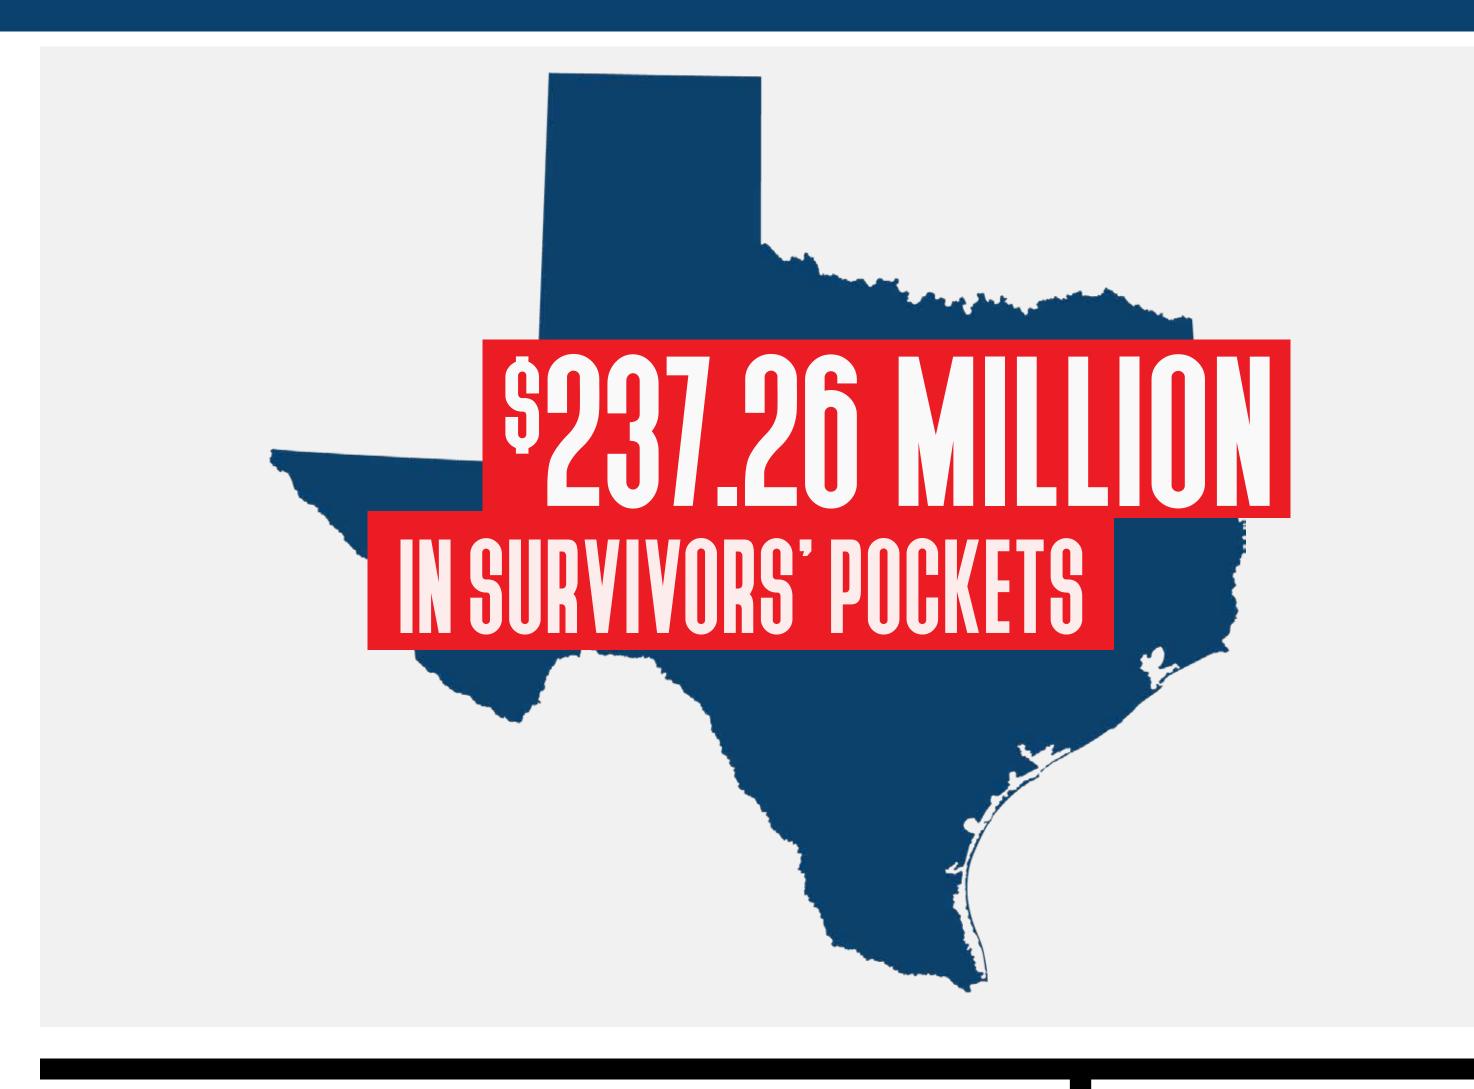

# Harris County Recovery

Hurricane Harvey: County Update

all totals as of June 8, 2018

180,670 F

APPROVED REGISTRATIONS FOR INDIVIDUAL ASSISTANCE

99/9 HOME INSPECTIONS COMPLETED

Housing and other disaster related expenses:

S762.32 MILLION

additionally