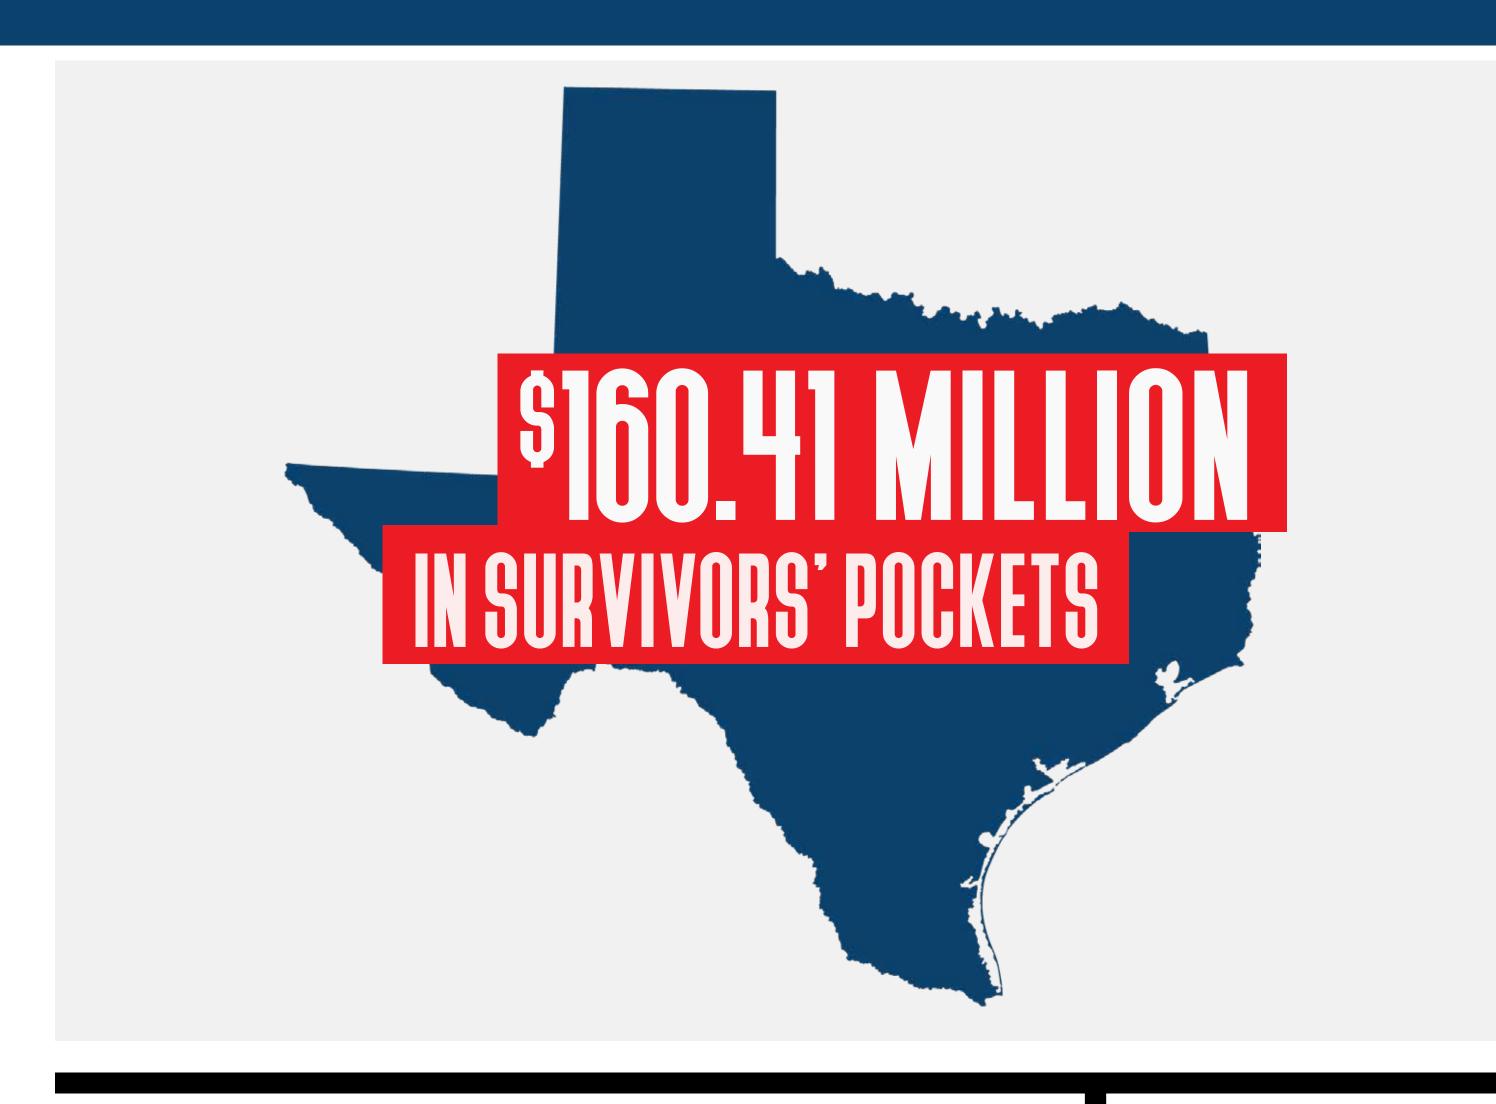

# Aransas County Recovery

Hurricane Harvey: County Update

all totals as of June 8, 2018

APPROVED REGISTRATIONS FOR INDIVIDUAL ASSISTANCE

99.9% HOME INSPECTIONS COMPLETED

Housing and other disaster related

expenses:

S29.46 MILLION

additionally

NATIONAL
FLOOD
INSURANCE
PROGRAM
(NFIP)
AS OF 1/12/18

Claims 2.387

Paid 527.54 MILLION