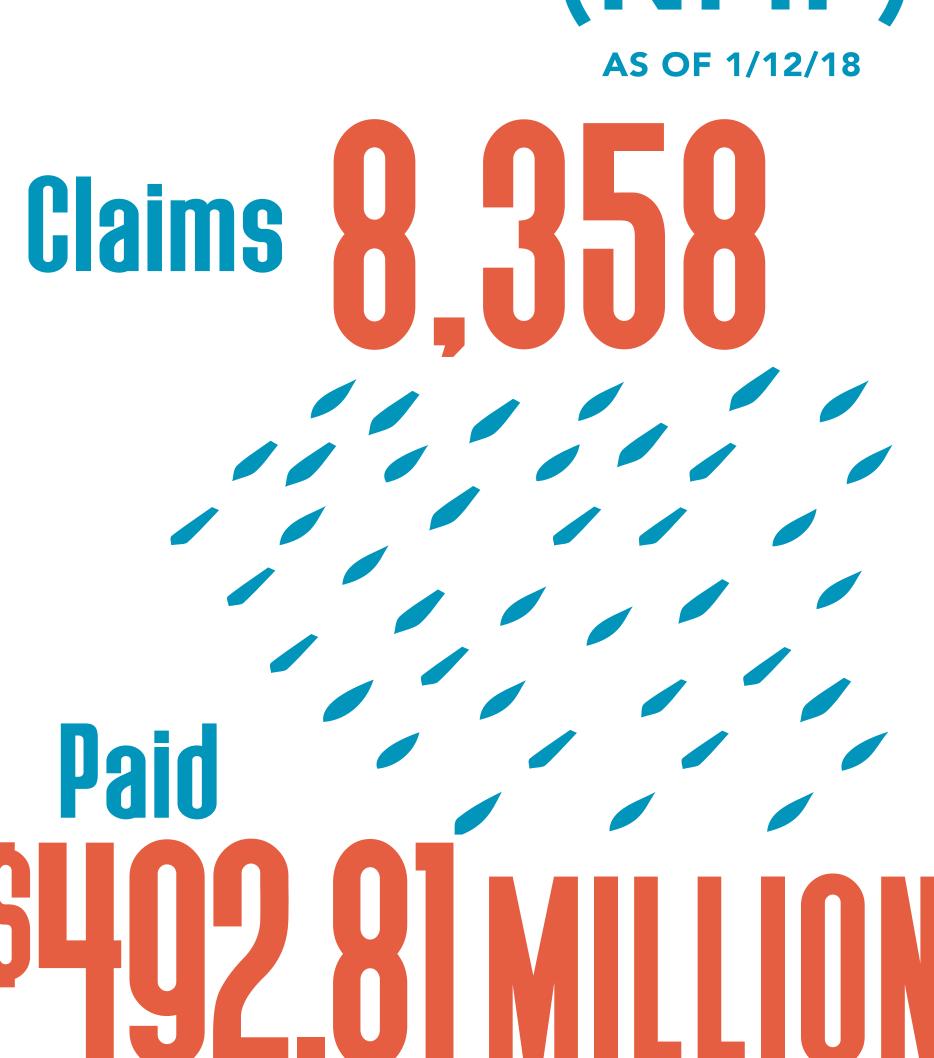

# Jefferson County Recovery

Hurricane Harvey: County Update

all totals as of June 8, 2018

APPROVED REGISTRATIONS FOR INDIVIDUAL ASSISTANCE

99/0 HOME INSPECTIONS COMPLETED

Housing and other disaster related expenses:

# NATIONAL FLOOD INSURANCE PROGRAM (NFIP) AS OF 1/12/18 Claims 6.941