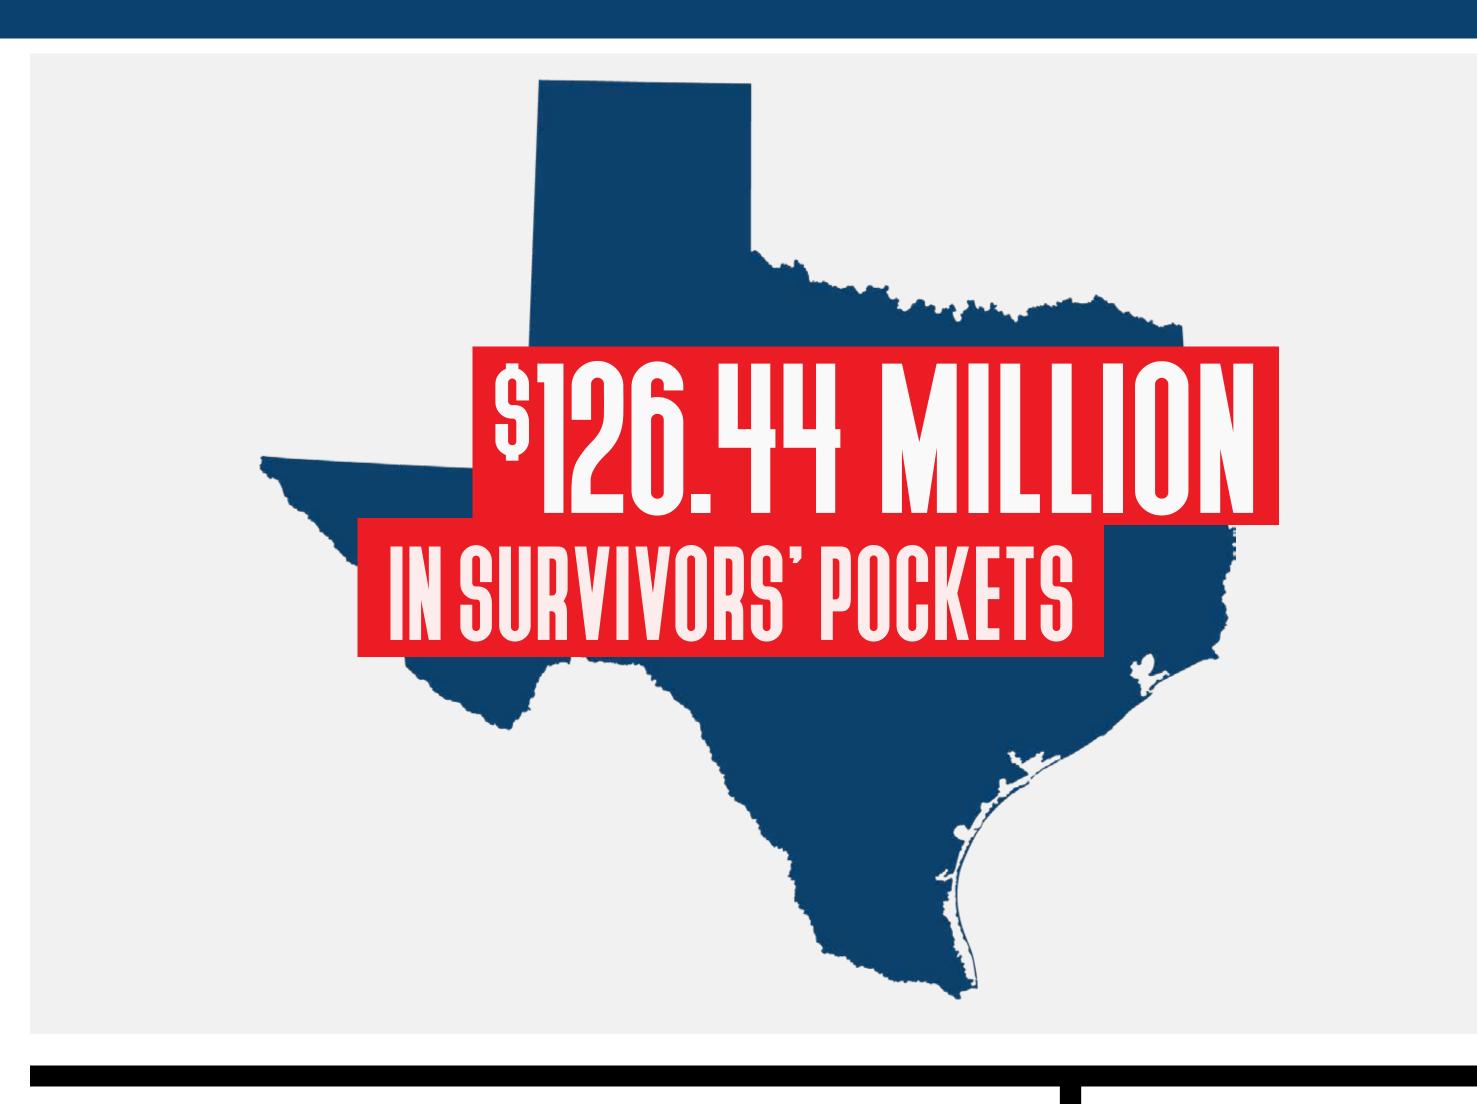

# Harris County Recovery

Hurricane Harvey: County Update

all totals as of June 8, 2018

180,670 F

APPROVED REGISTRATIONS FOR INDIVIDUAL ASSISTANCE

99/9 HOME INSPECTIONS COMPLETED

Housing and other disaster related expenses:

S762.32 MILLION

additionally