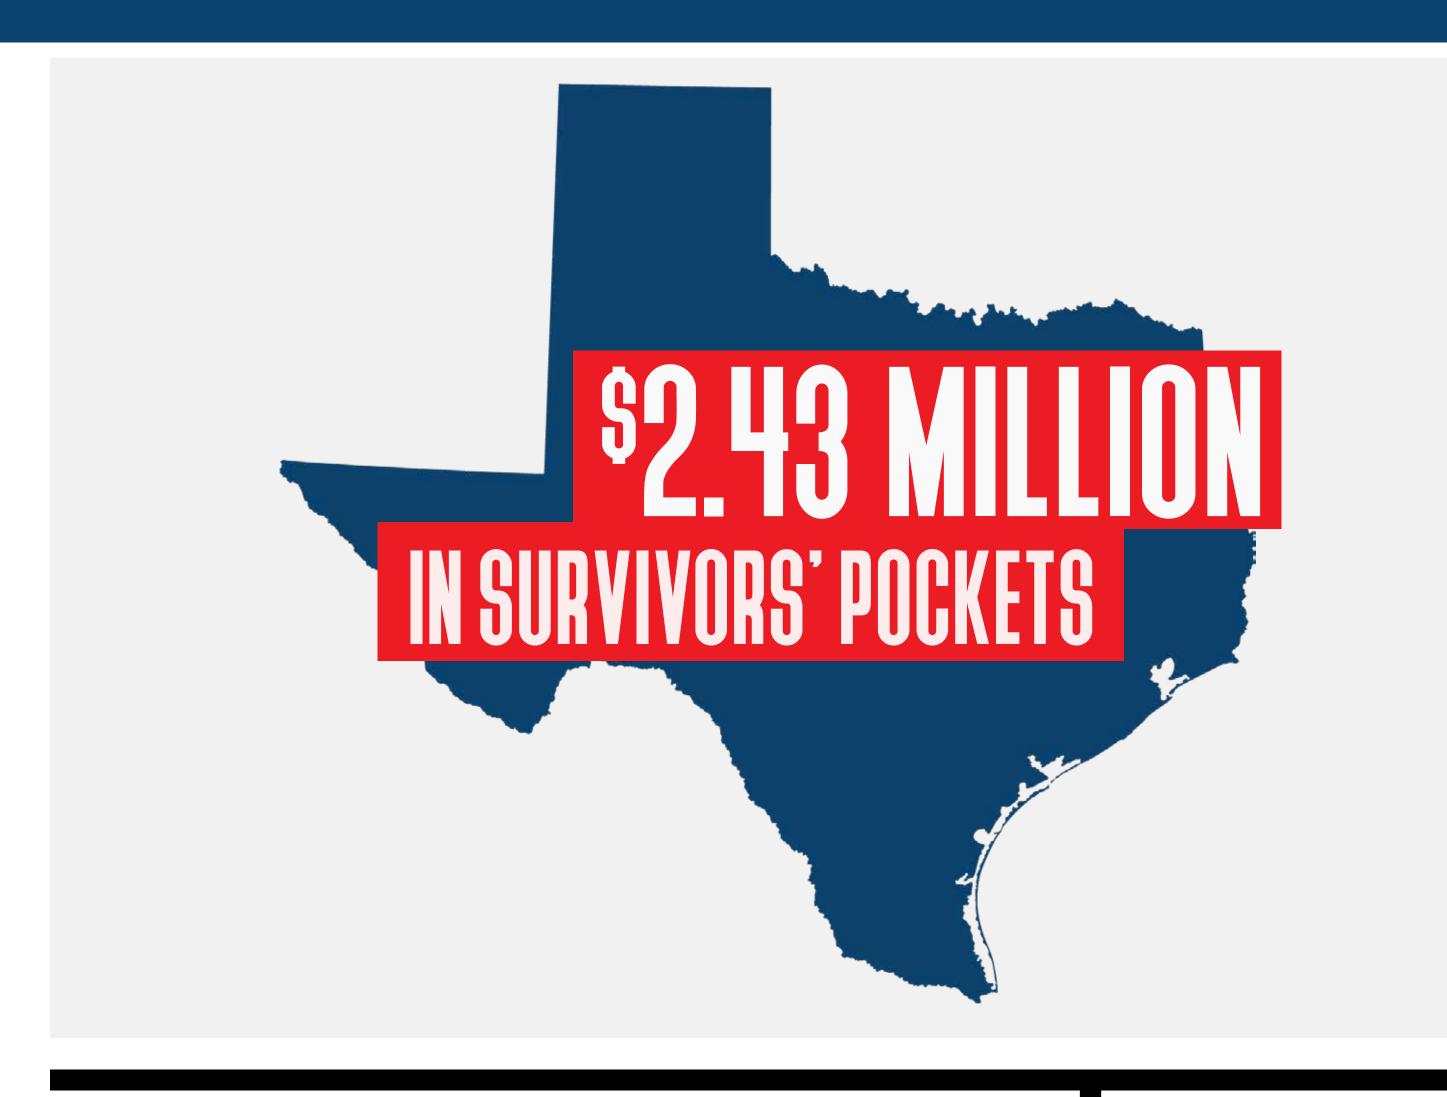

### Small Business Administration (SBA)

Loans Approved: 2,268 for SQ2.41 MILLION

6 HOUSEHOLDS IN FEMA FUNDED HOTEL