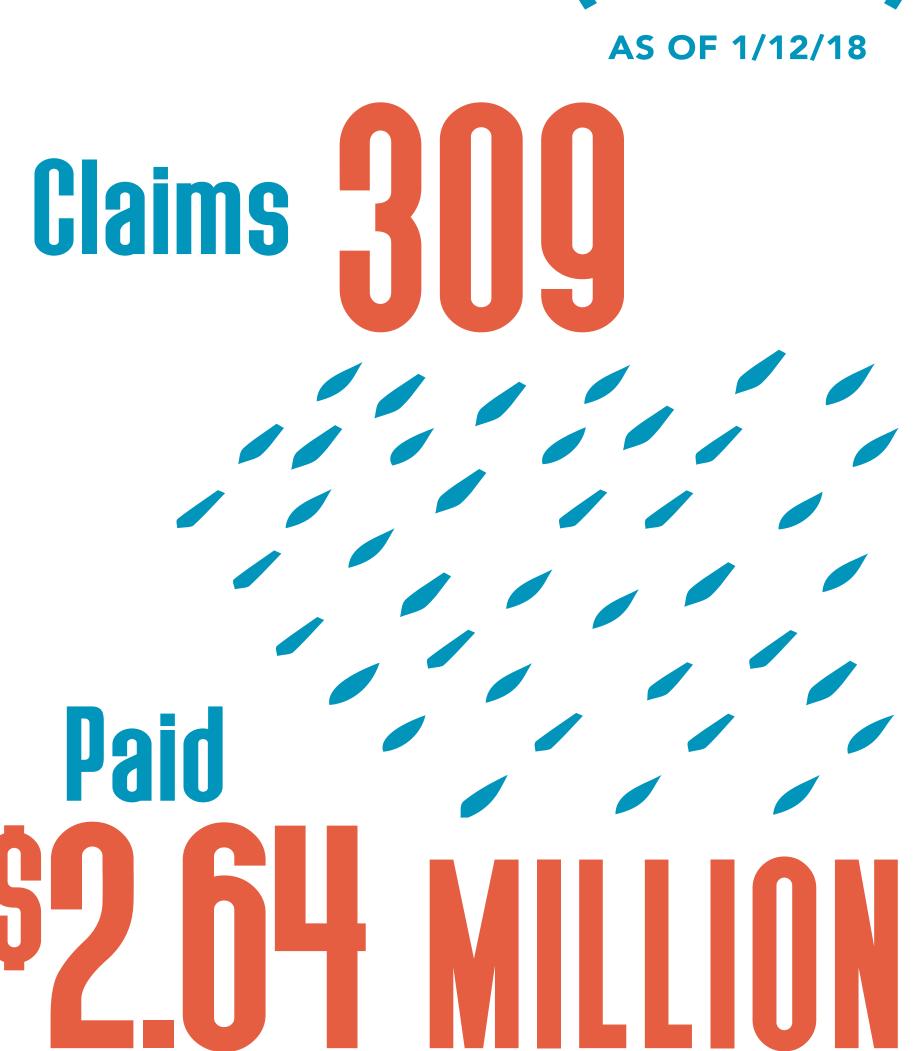

### NATIONAL FLOOD INSURANCE PROGRAM (NFIP)

Claims 33

Paid

Interview of the second of