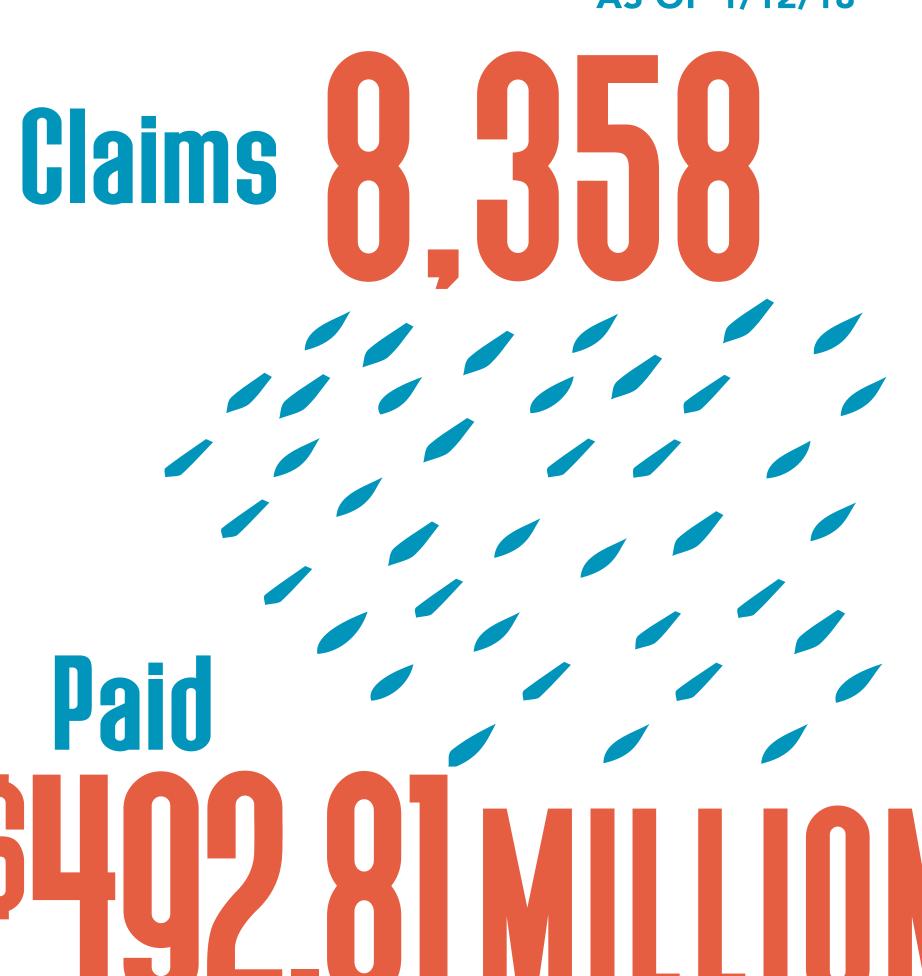

# NATIONAL FLOOD INSURANCE PROGRAM (NFIP) AS OF 1/12/18

## PUBLIC ASSISTANCE

Provides grants to Government organizations and certain private nonprofits.

PROJECTS OBLIGATED

\$256 MILLION FEDERALLY FUNDED

### Direct Housing EEL

- 415 Housed

35 Processing

886 Found Own Solution