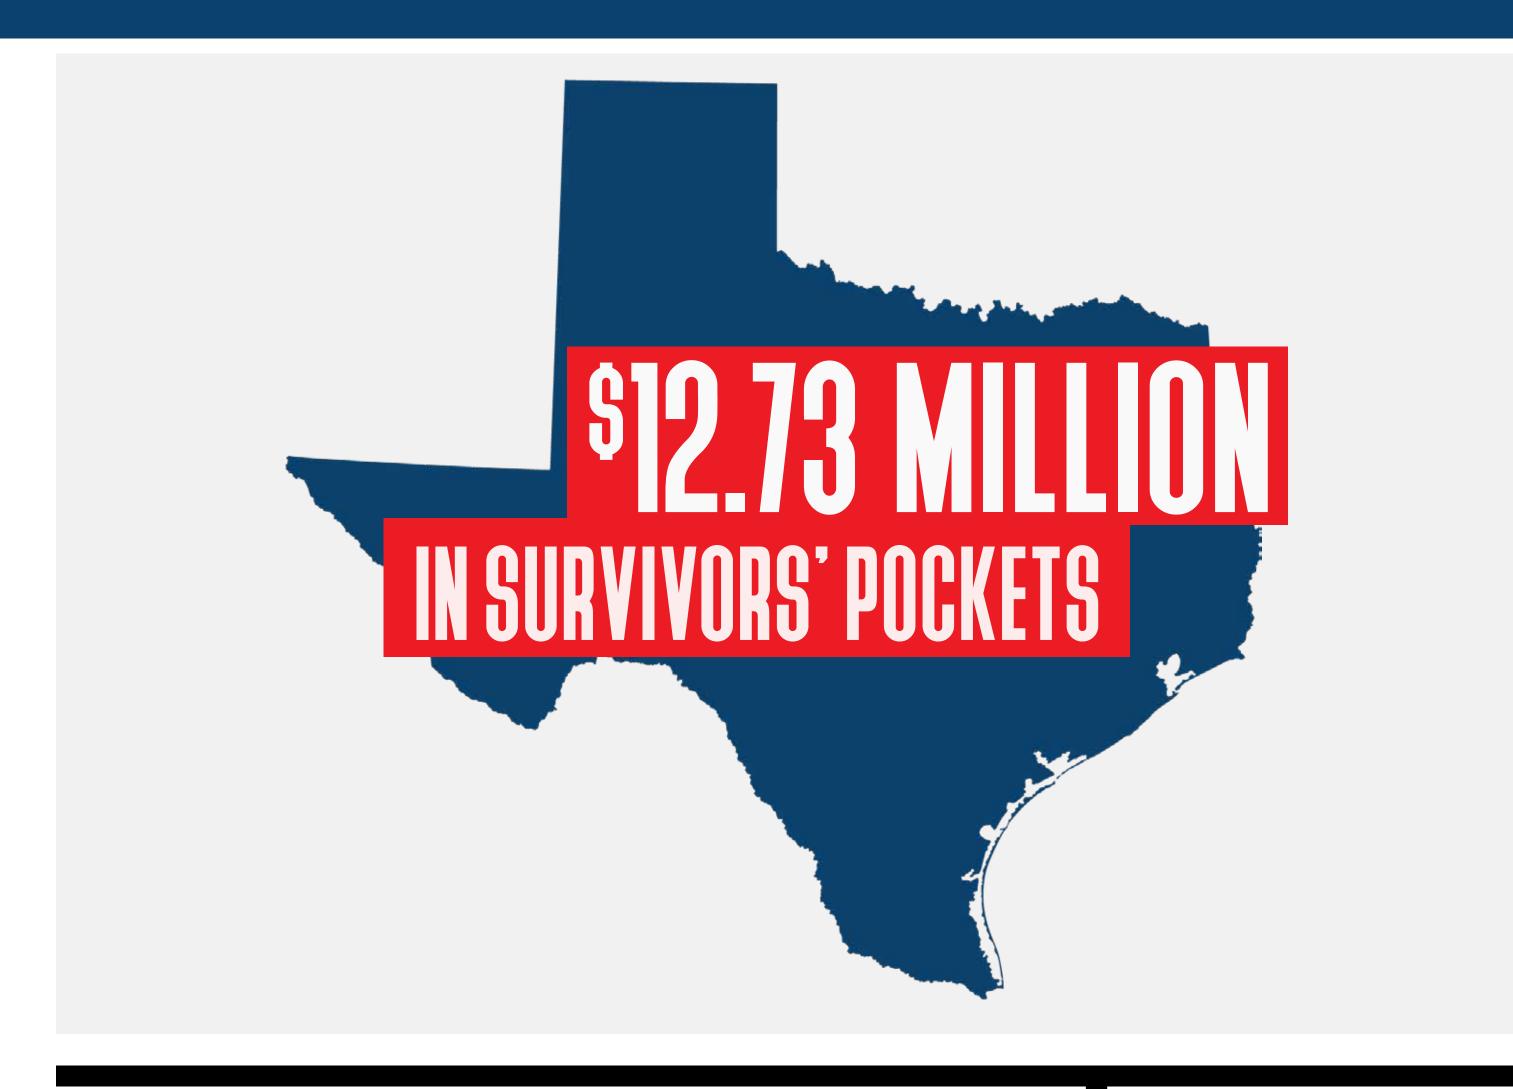

## Galveston County Recovery

Hurricane Harvey: County Update

all totals as of May 4, 2018

APPROVED REGISTRATIONS FOR INDIVIDUAL ASSISTANCE

99.9% HOME INSPECTIONS COMPLETED

Housing and other disaster related expenses:

SIOC.22
MILLION

additionally