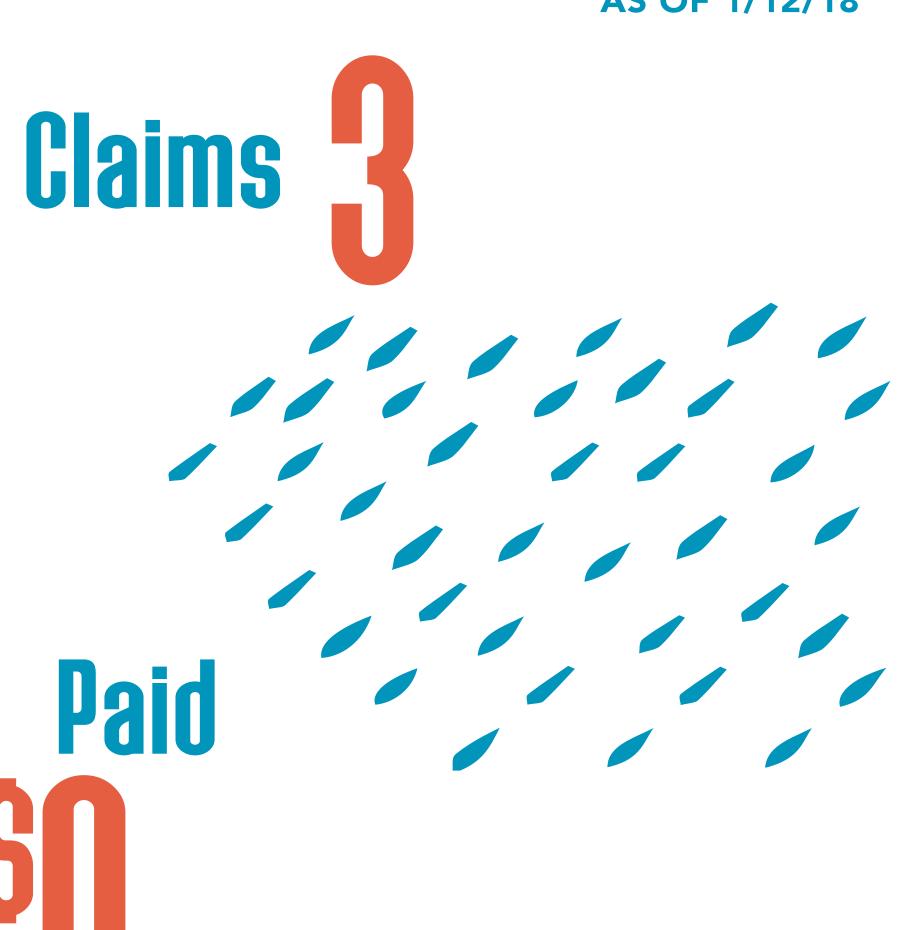

### NATIONAL FLOOD INSURANCE PROGRAM (NFIP)

Claims 33

Paid

Interview of the second of