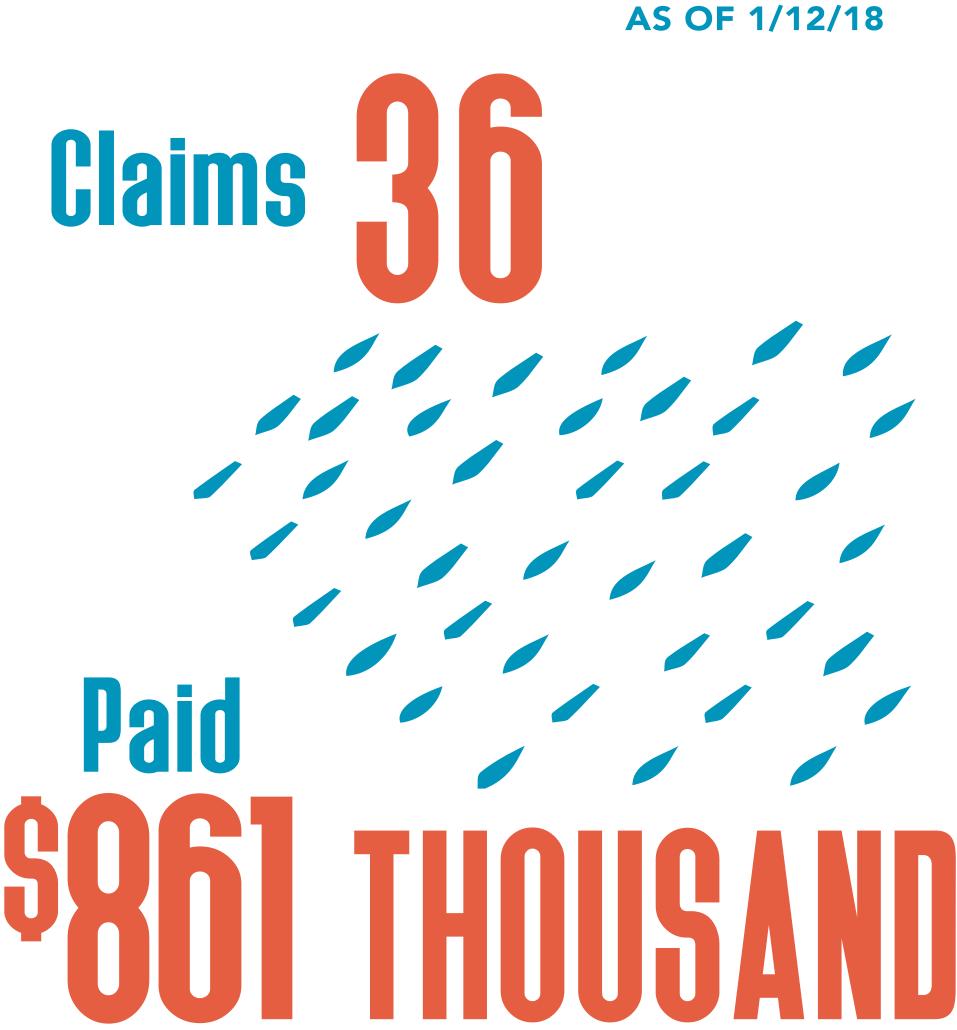

### NATIONAL FLOOD INSURANCE PROGRAM (NFIP)

Claims 33

Paid

Interview of the second of