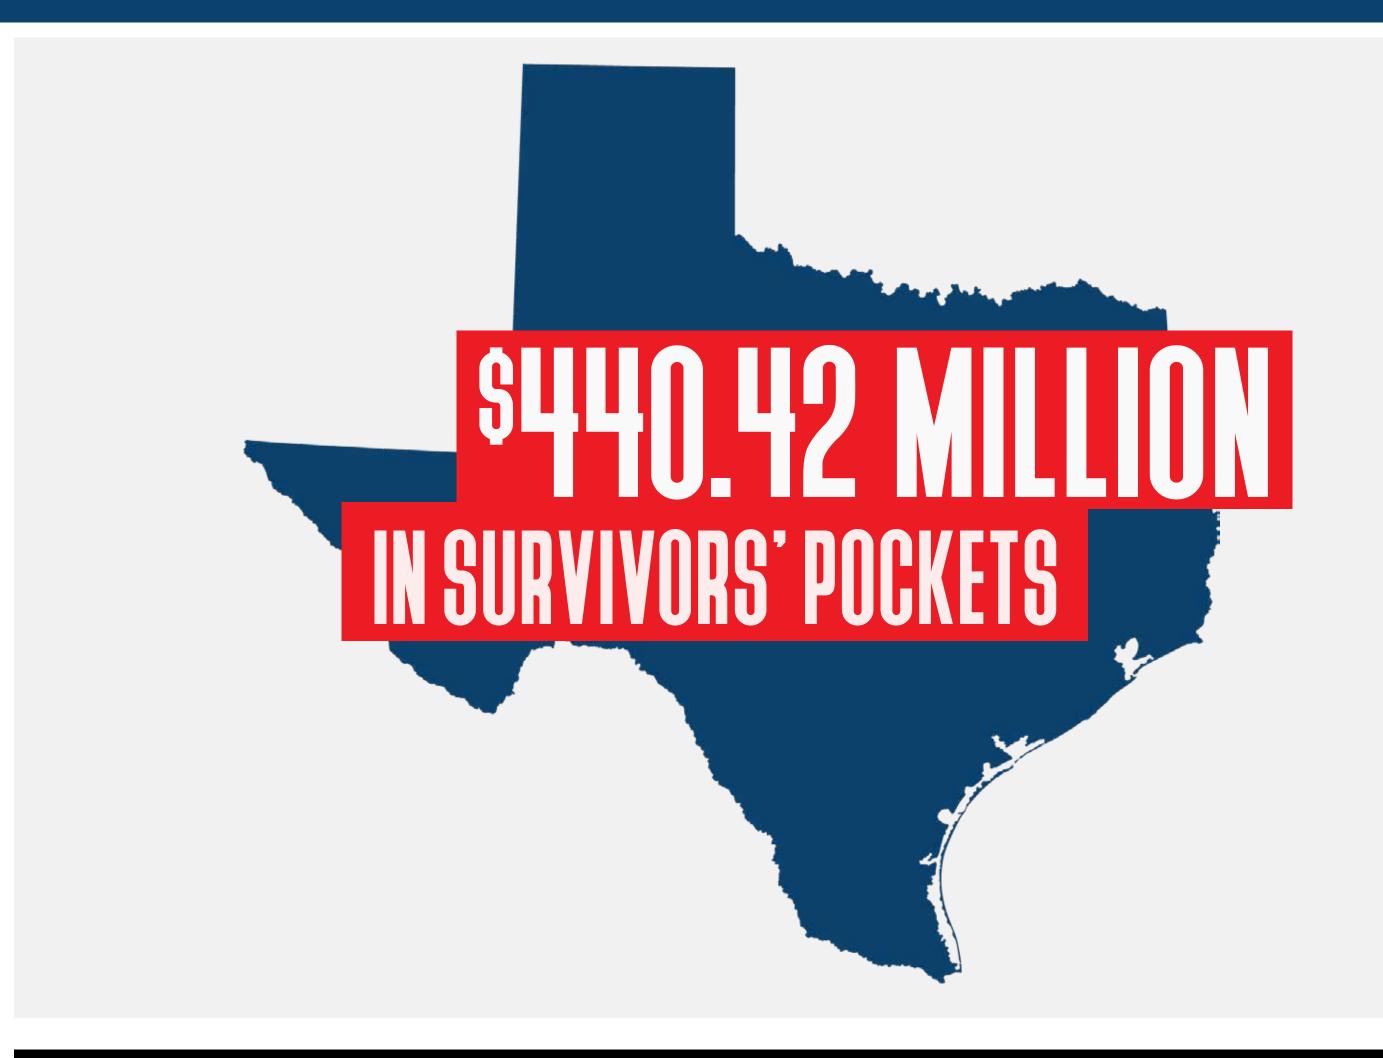

## Harris County Recovery

Hurricane Harvey: County Update

all totals as of May 4, 2018

APPROVED REGISTRATIONS FOR INDIVIDUAL ASSISTANCE

99.9% HOME INSPECTIONS COMPLETED

Housing and other disaster related expenses:

S757.26
MILLION

additionally