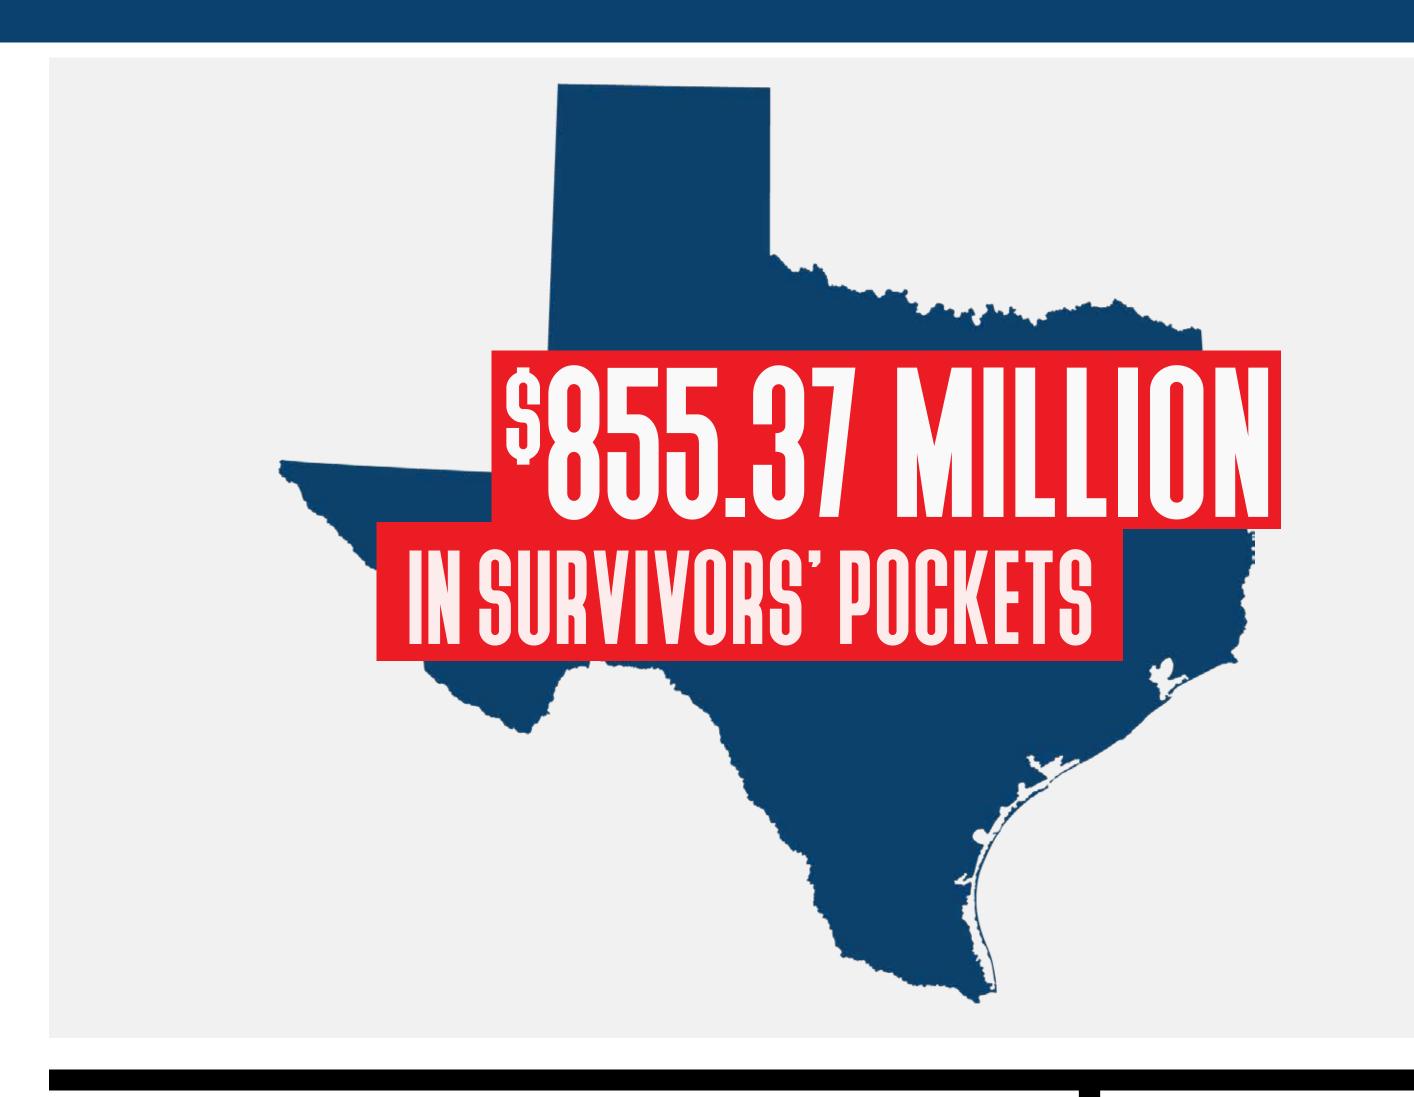

## Harris County Recovery

Hurricane Harvey: County Update

all totals as of May 4, 2018

APPROVED REGISTRATIONS FOR INDIVIDUAL ASSISTANCE

99.9% HOME INSPECTIONS COMPLETED

Housing and other disaster related expenses:

S757.26
MILLION

additionally