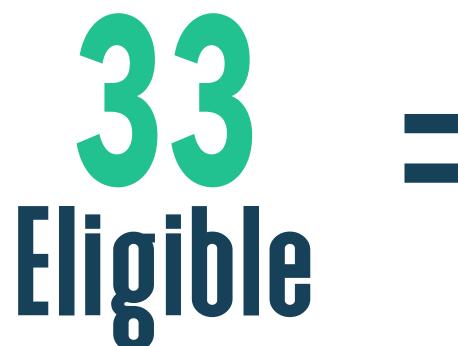

### NATIONAL FLOOD INSURANCE PROGRAM (NFIP)

Claims 33

Paid

Interview of the second of