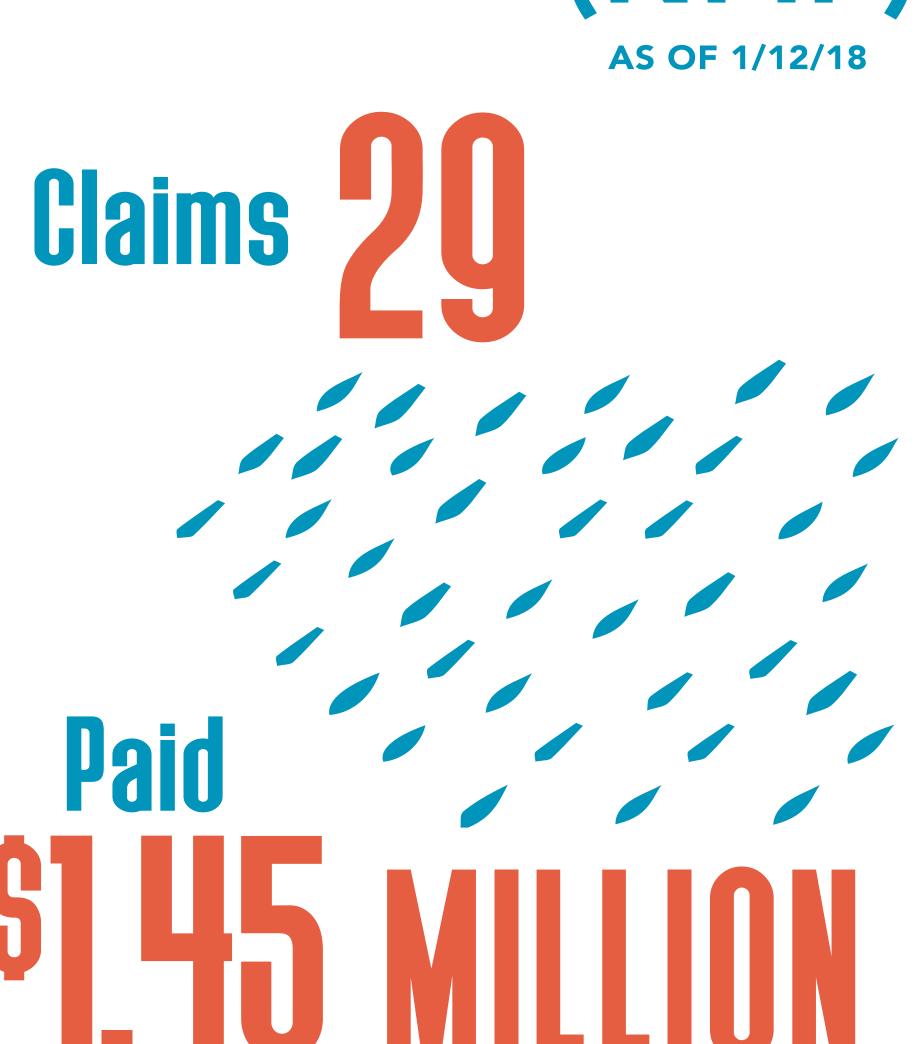

# NATIONAL FLOOD INSURANCE PROGRAM (NFIP) AS OF 1/12/18

Claims 294
Paid

# NATIONAL FLOOD INSURANCE PROGRAM (NFIP) AS OF 1/12/18

Claims 3,586
Paid

### NATIONAL FLOOD INSURANCE PROGRAM (NFIP)

Claims 33

Paid

Interview of the second of