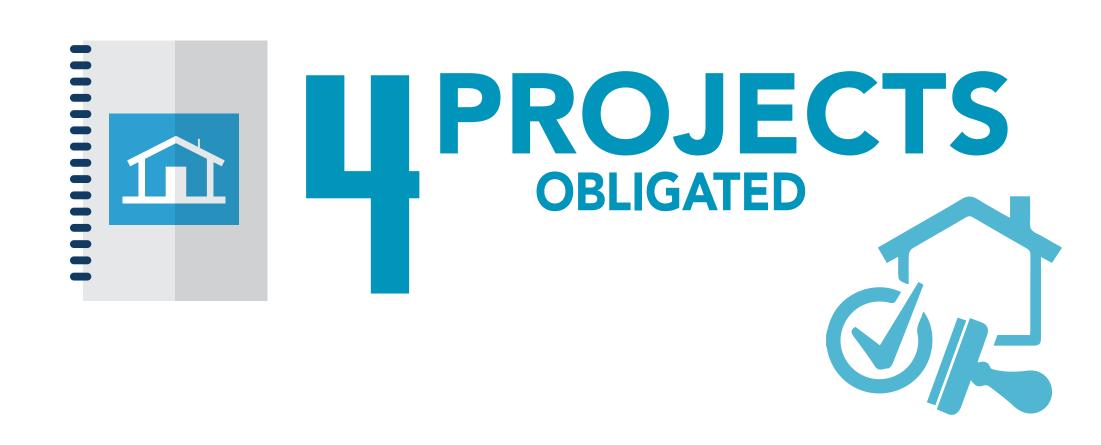

## PUBLIC ASSISTANCE

Provides grants to Government organizations and certain private nonprofits.

PROJECTS OBLIGATED

SO.3 MILLION
FEDERALIY FUNDED