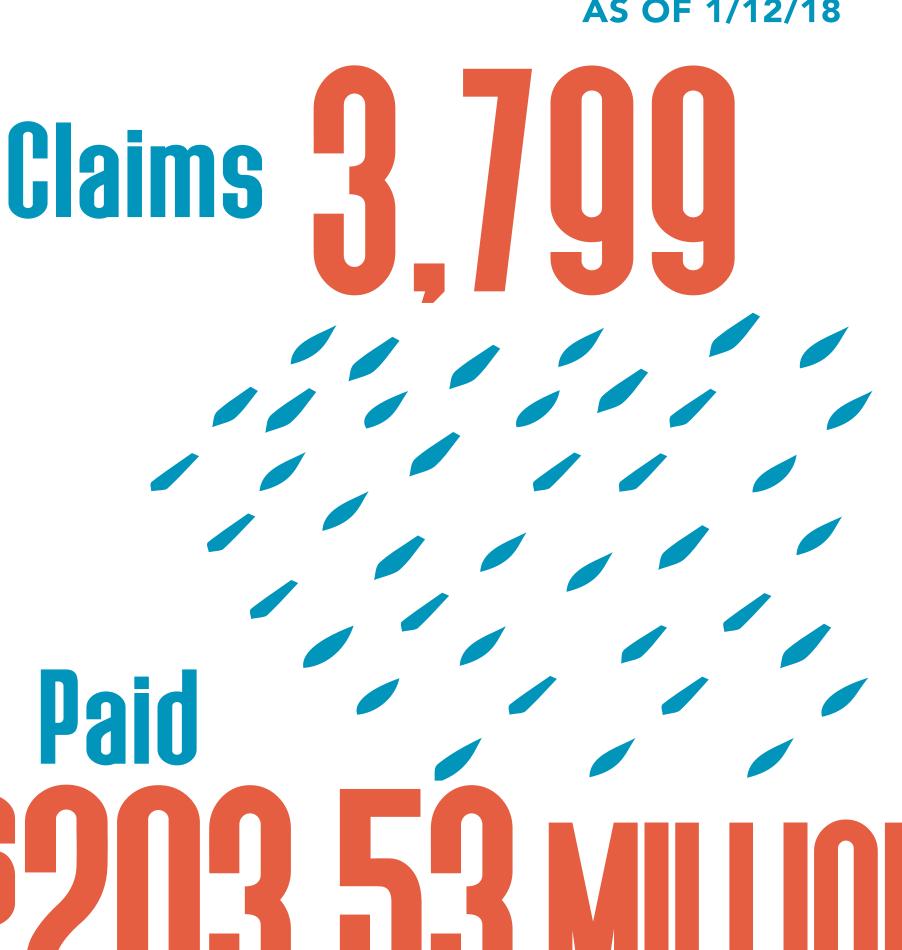

# NATIONAL FLOOD INSURANCE PROGRAM (NFIP) AS OF 1/12/18

Claims 3,586
Paid

## PUBLIC ASSISTANCE

Provides grants to Government organizations and certain private nonprofits.

\$8.5 MILLION
FEDERALLY FUNDED