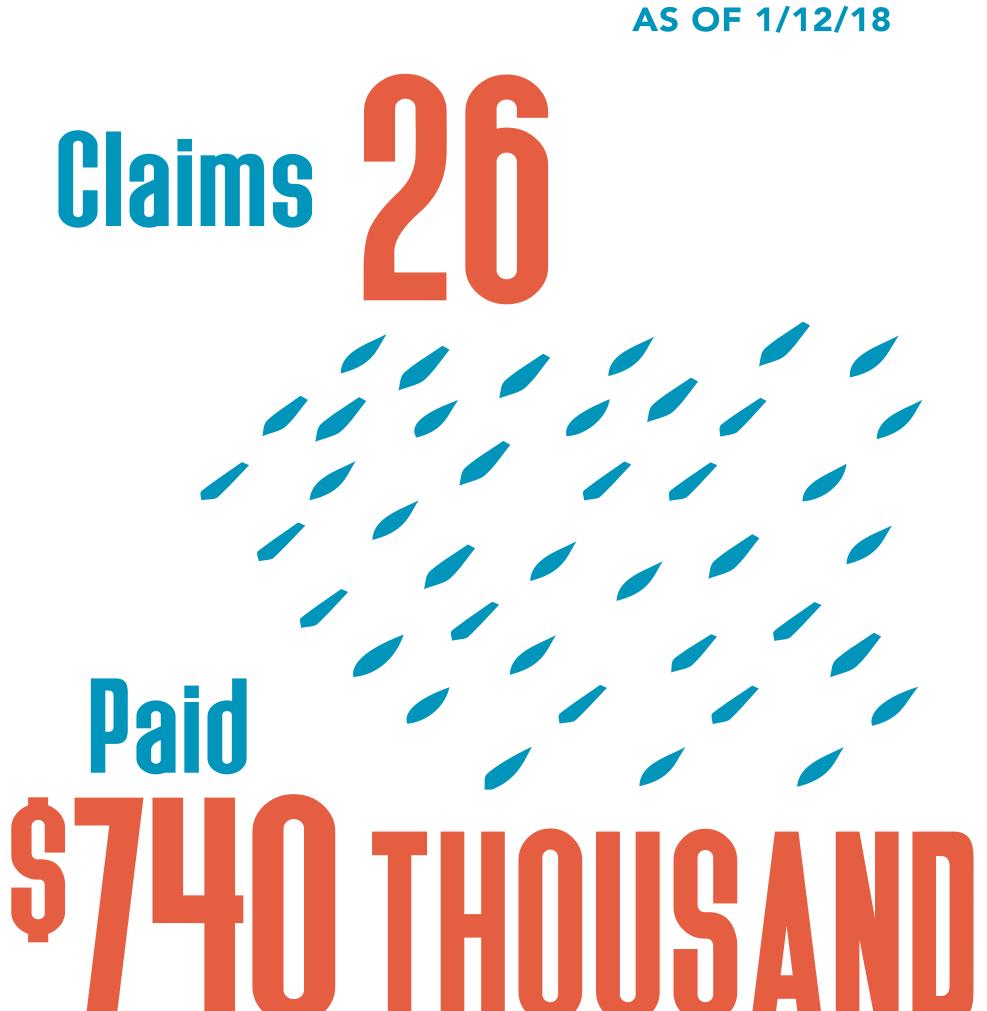

# NATIONAL FLOOD INSURANCE PROGRAM (NFIP) AS OF 1/12/18

Claims 294
Paid

## PUBLIC ASSISTANCE

Provides grants to Government organizations and certain private nonprofits.

PROJECTS OBLIGATED

\$27 THOUSAND FEDERALLY FUNDED