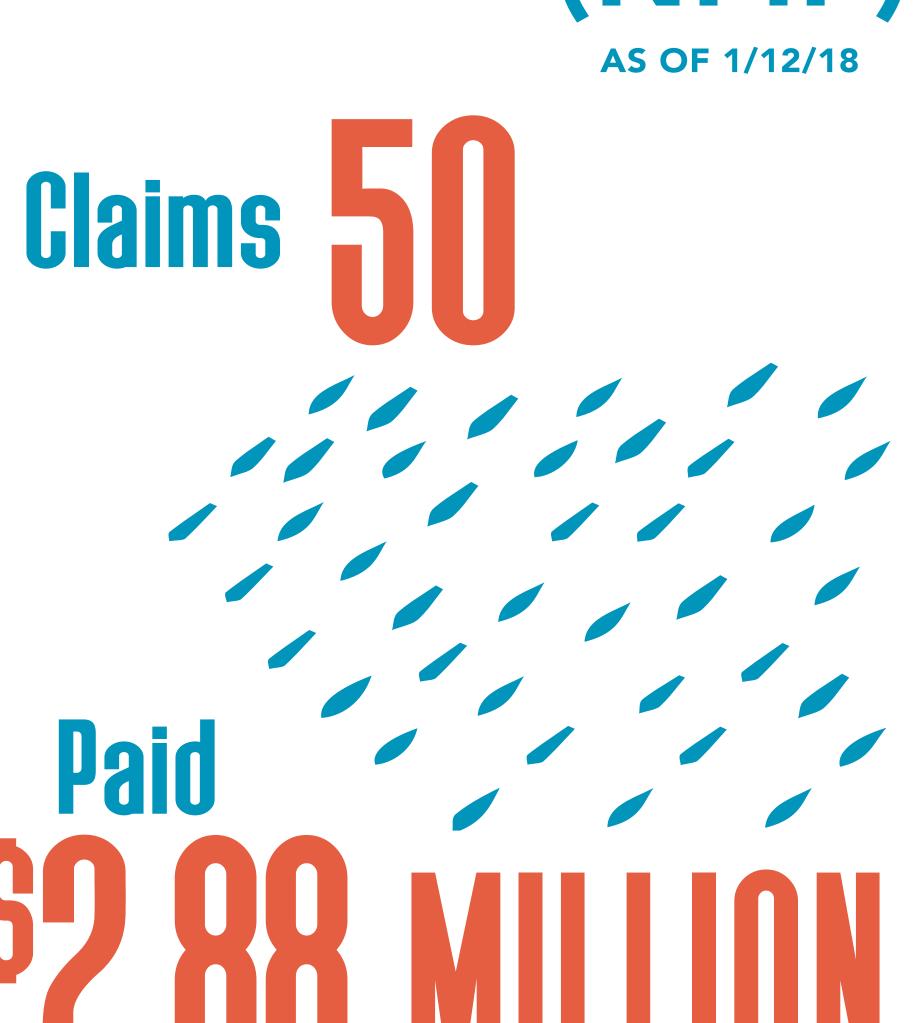

# NATIONAL FLOOD INSURANCE PROGRAM (NFIP) AS OF 1/12/18

Claims 294
Paid

## PUBLIC ASSISTANCE

Provides grants to Government organizations and certain private nonprofits.

PROJECTS OBLIGATED

\$27 THOUSAND FEDERALLY FUNDED