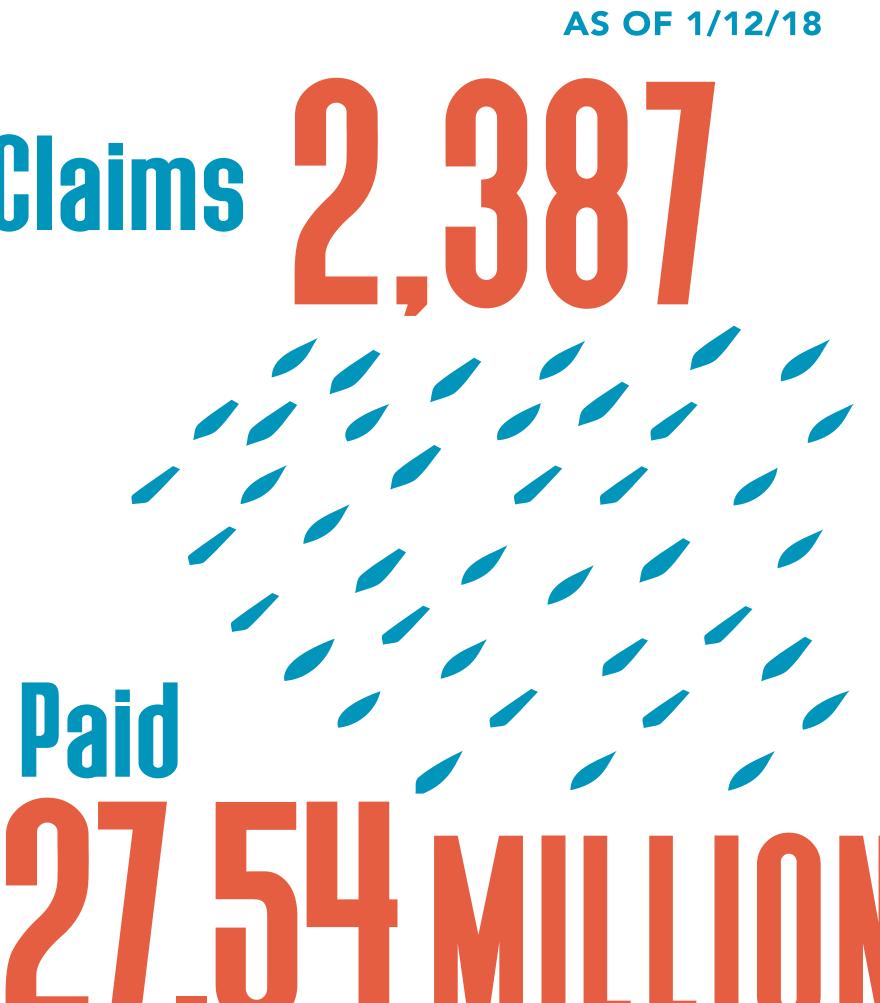

## Nueces County Recovery

Hurricane Harvey: County Update

all totals as of May 4, 2018

APPROVED REGISTRATIONS FOR INDIVIDUAL ASSISTANCE

99% HOME INSPECTIONS OMPLETED

Housing and other disaster related expenses:

# NATIONAL FLOOD INSURANCE PROGRAM (NFIP) AS OF 1/12/18

Claims 3,586
Paid