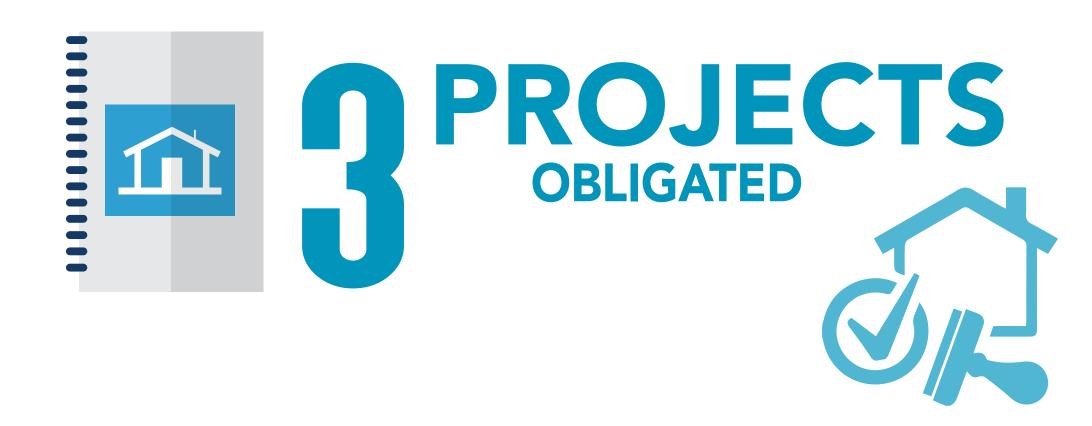

### NATIONAL FLOOD INSURANCE PROGRAM (NFIP) **AS OF 1/12/18**

Provides grants to Government organizations and certain private nonprofits.

**PROJECTS OBLIGATED** 