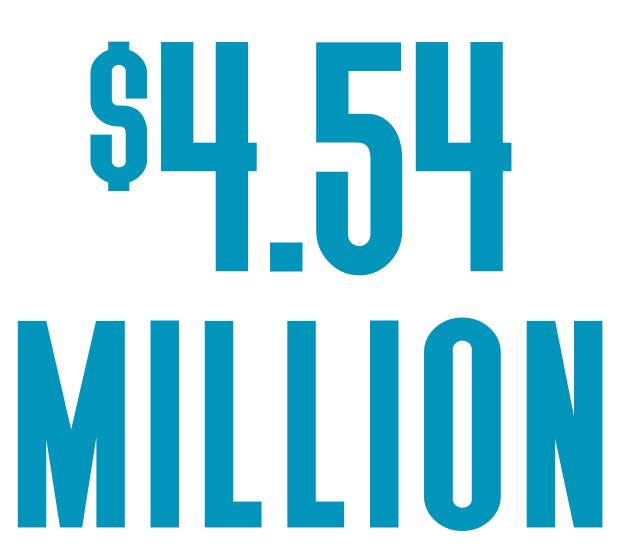

## Galveston County Recovery

Hurricane Harvey: County Update

all totals as of May 4, 2018

APPROVED REGISTRATIONS FOR INDIVIDUAL ASSISTANCE

99.9% HOME INSPECTIONS COMPLETED

Housing and other disaster related expenses:

SIOC.22
MILLION

additionally