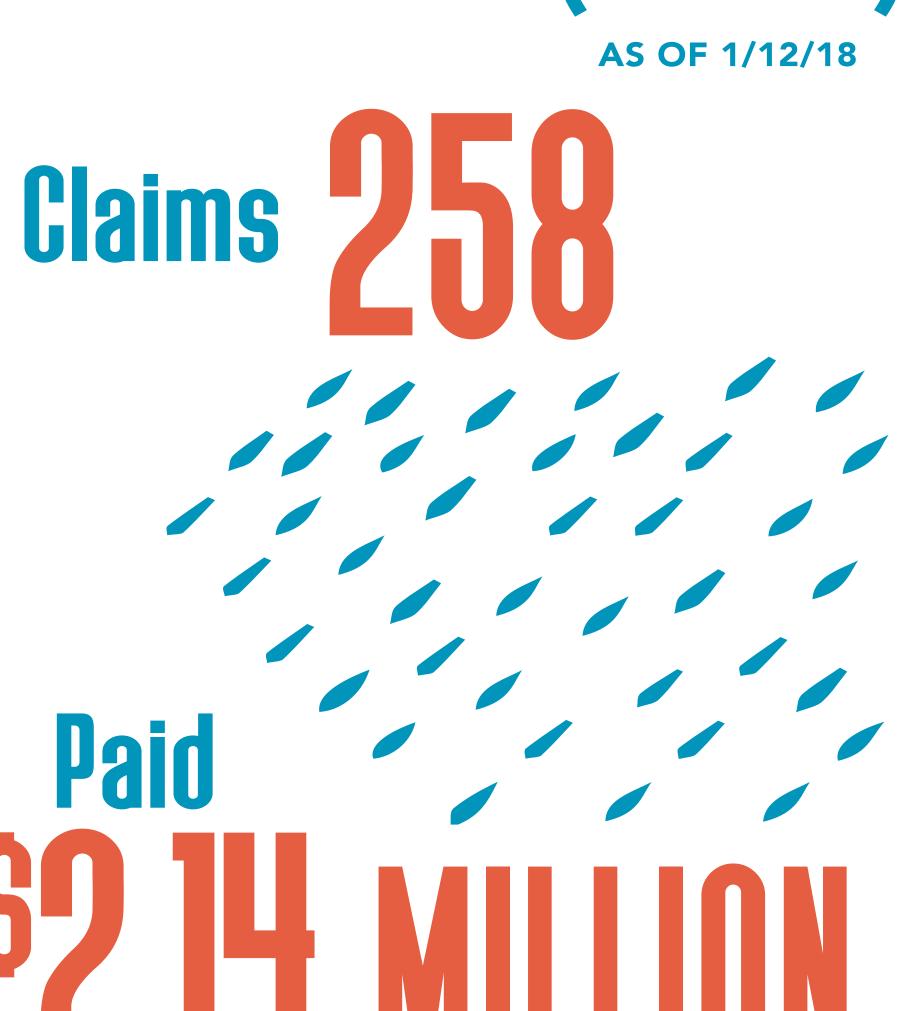

## NATIONAL FLOOD INSURANCE PROGRAM (NFIP) **AS OF 1/12/18**

Provides grants to Government organizations and certain private nonprofits.