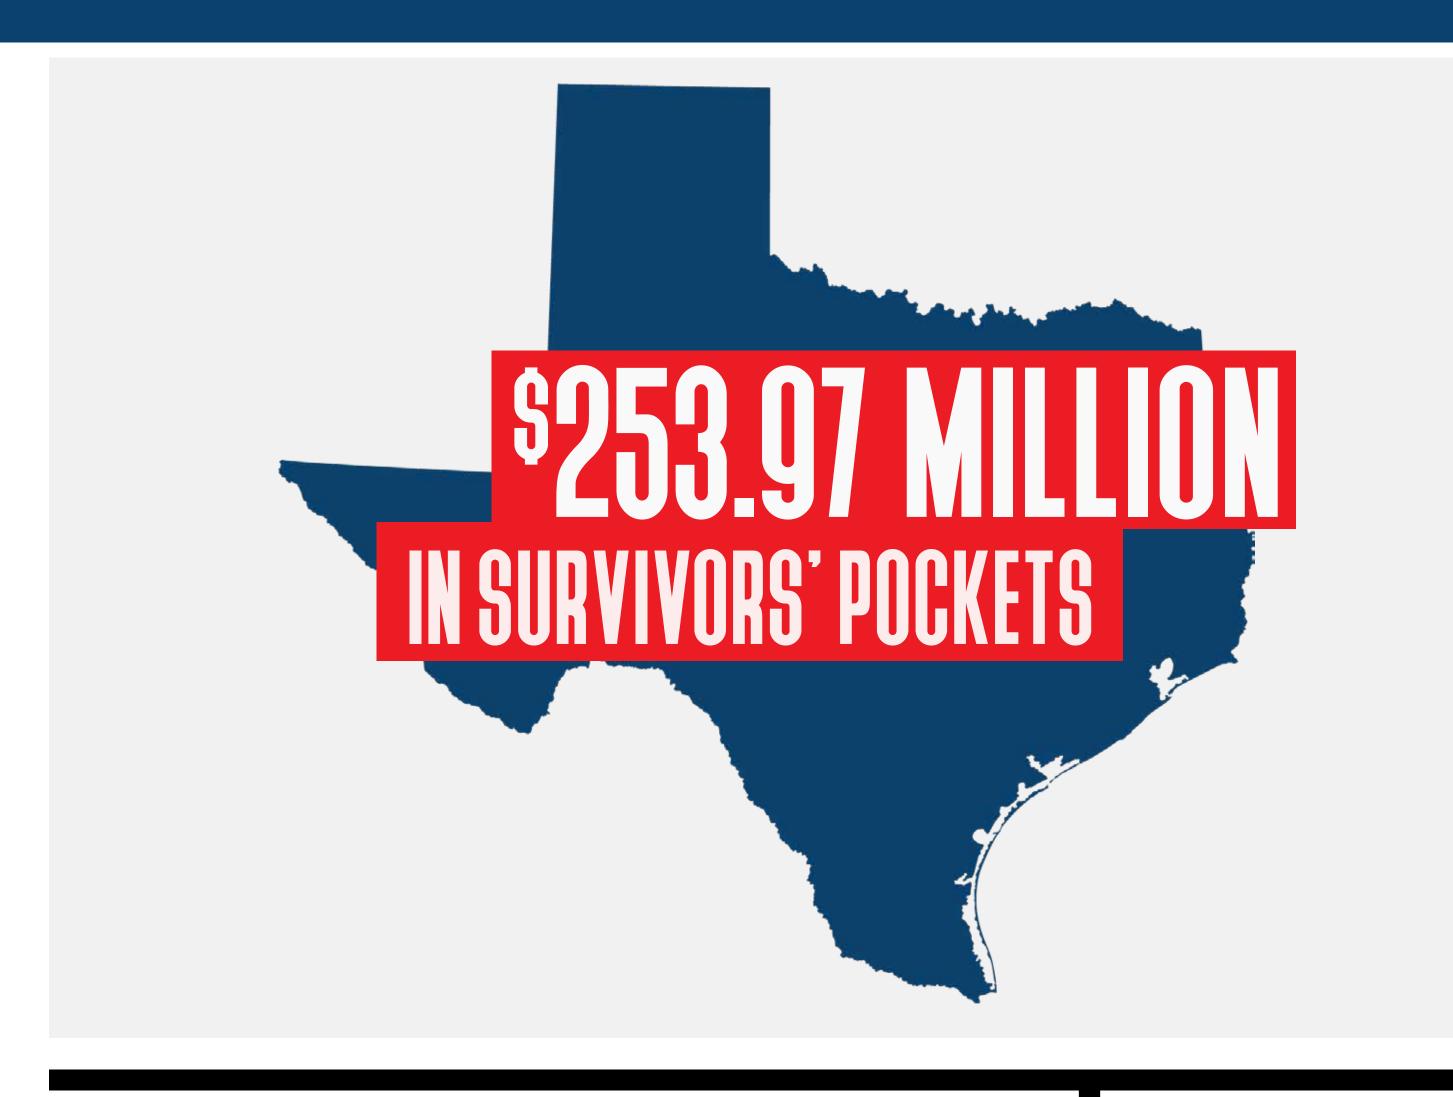

## Harris County Recovery

Hurricane Harvey: County Update

all totals as of May 4, 2018

APPROVED REGISTRATIONS FOR INDIVIDUAL ASSISTANCE

99.9% HOME INSPECTIONS COMPLETED

Housing and other disaster related expenses:

S757.26
MILLION

additionally