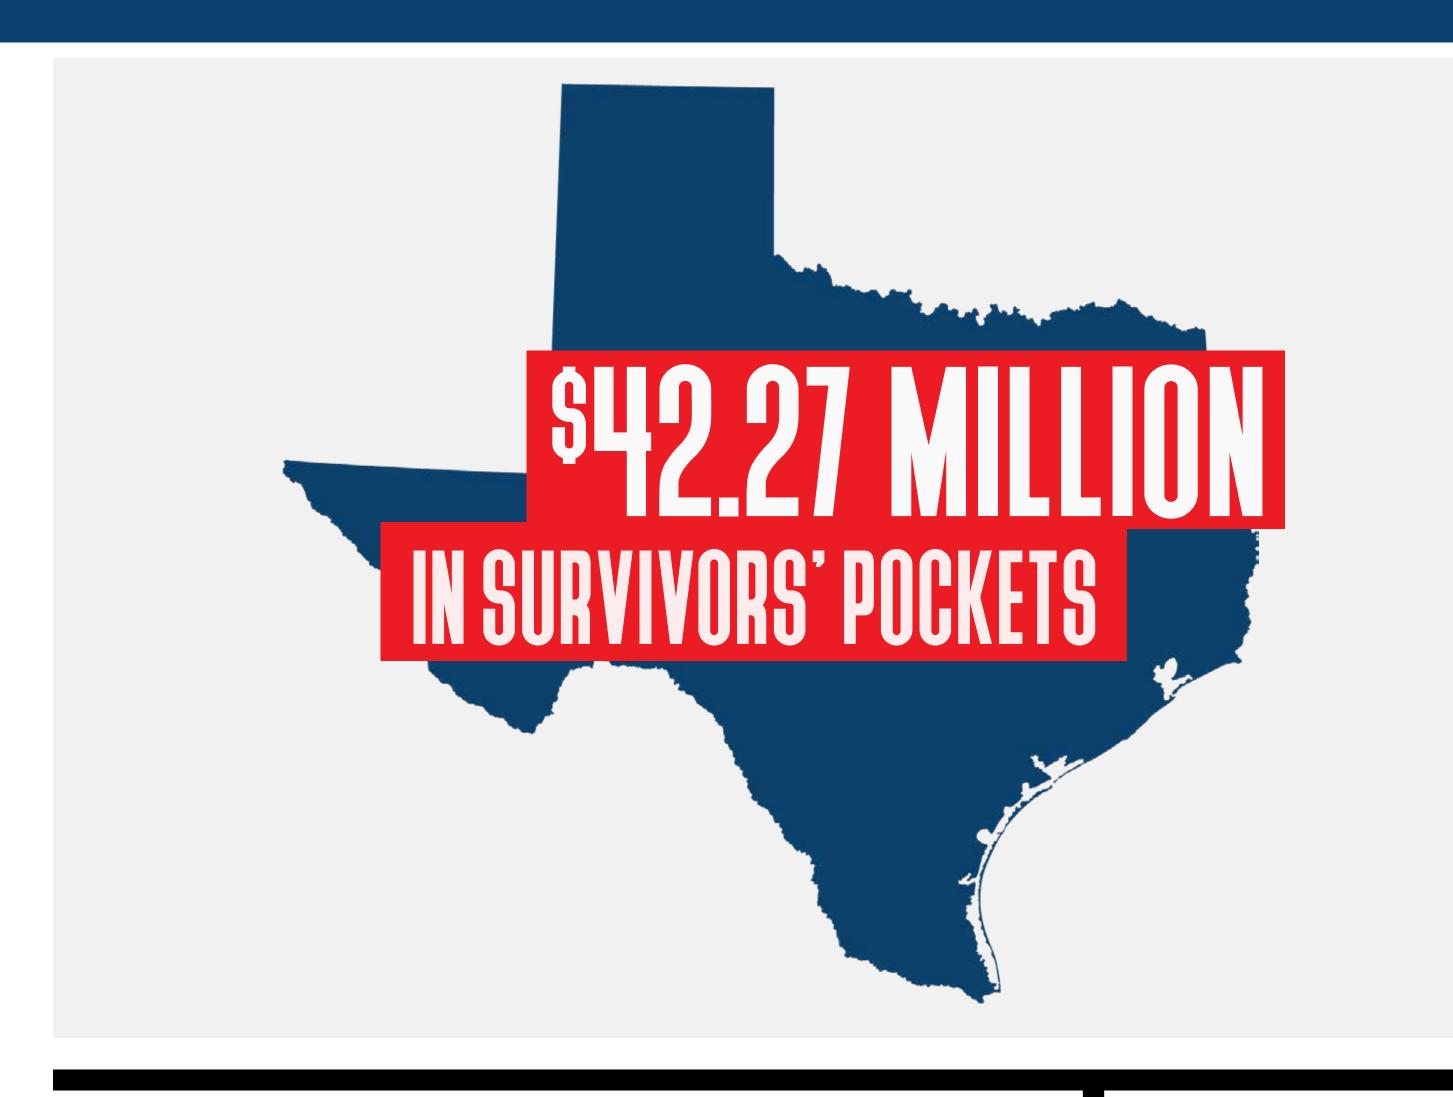

## Harris County Recovery

Hurricane Harvey: County Update

all totals as of May 4, 2018

APPROVED REGISTRATIONS FOR INDIVIDUAL ASSISTANCE

99.9% HOME INSPECTIONS COMPLETED

Housing and other disaster related expenses:

S757.26
MILLION

additionally