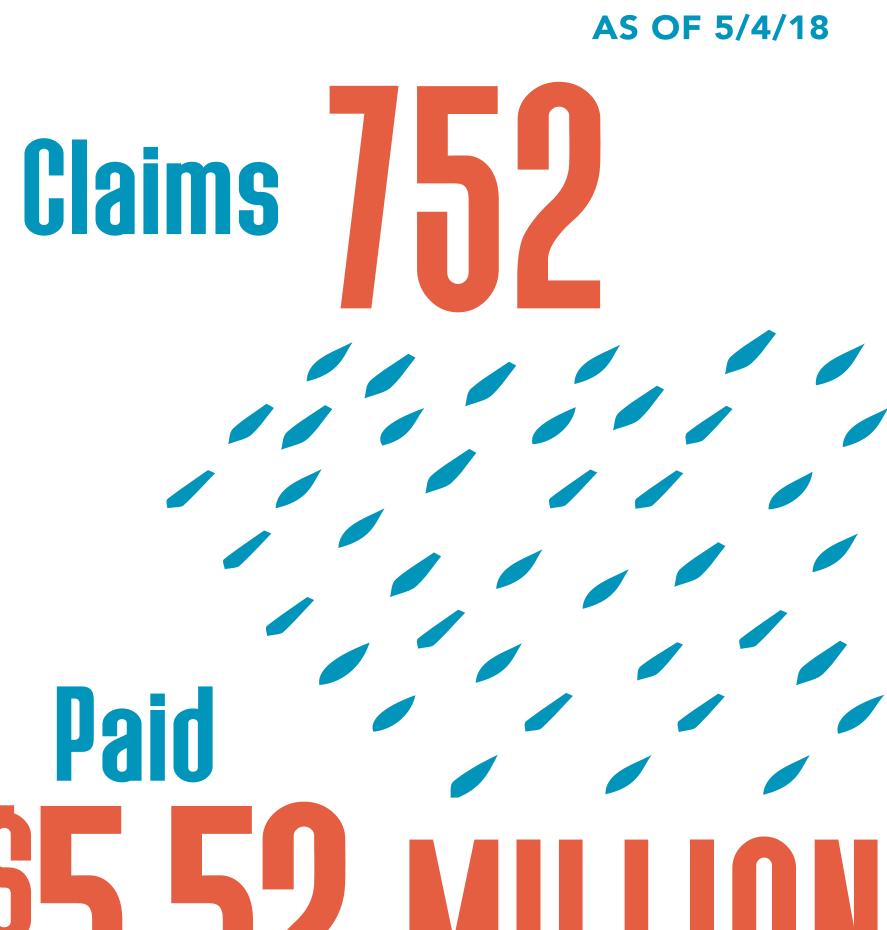

# NATIONAL FLOOD INSURANCE PROGRAM (NFIP) AS OF 1/12/18

Claims 294
Paid

# NATIONAL FLOOD INSURANCE PROGRAM (NFIP) AS OF 1/12/18

Claims 3,586
Paid