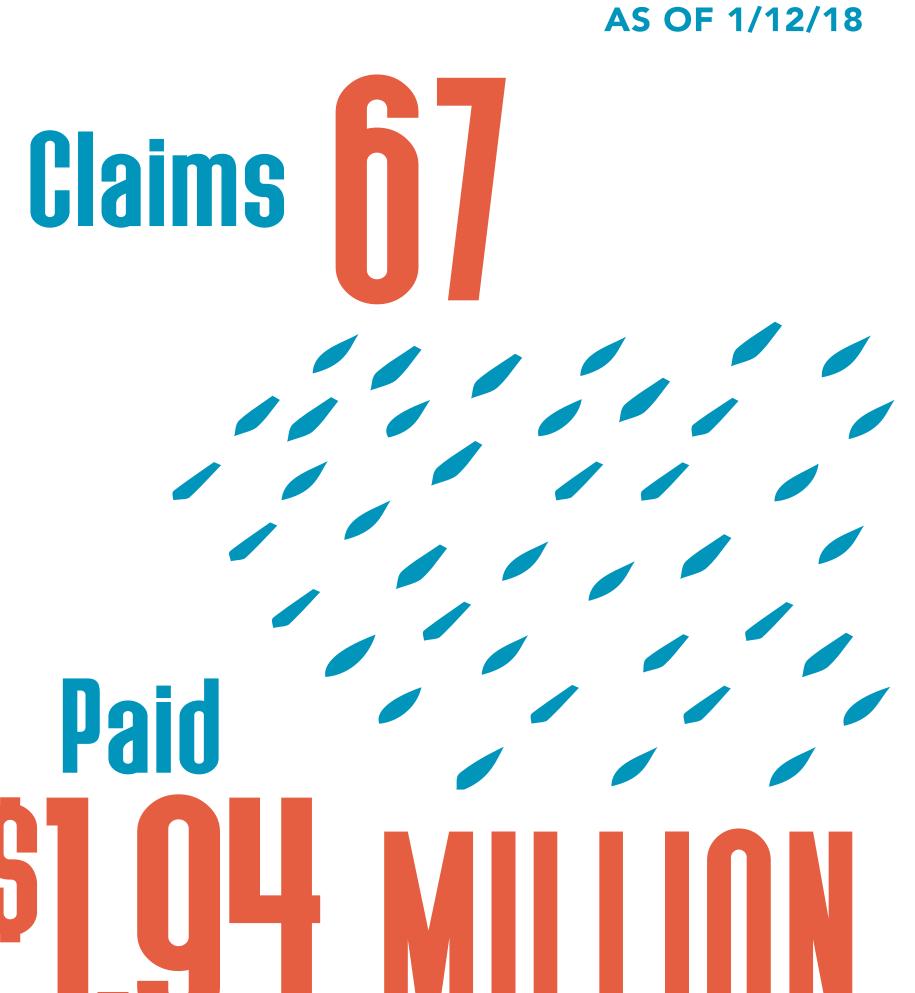

## NATIONAL FLOOD INSURANCE PROGRAM (NFIP) **AS OF 1/12/18**

Provides grants to Government organizations and certain private nonprofits.