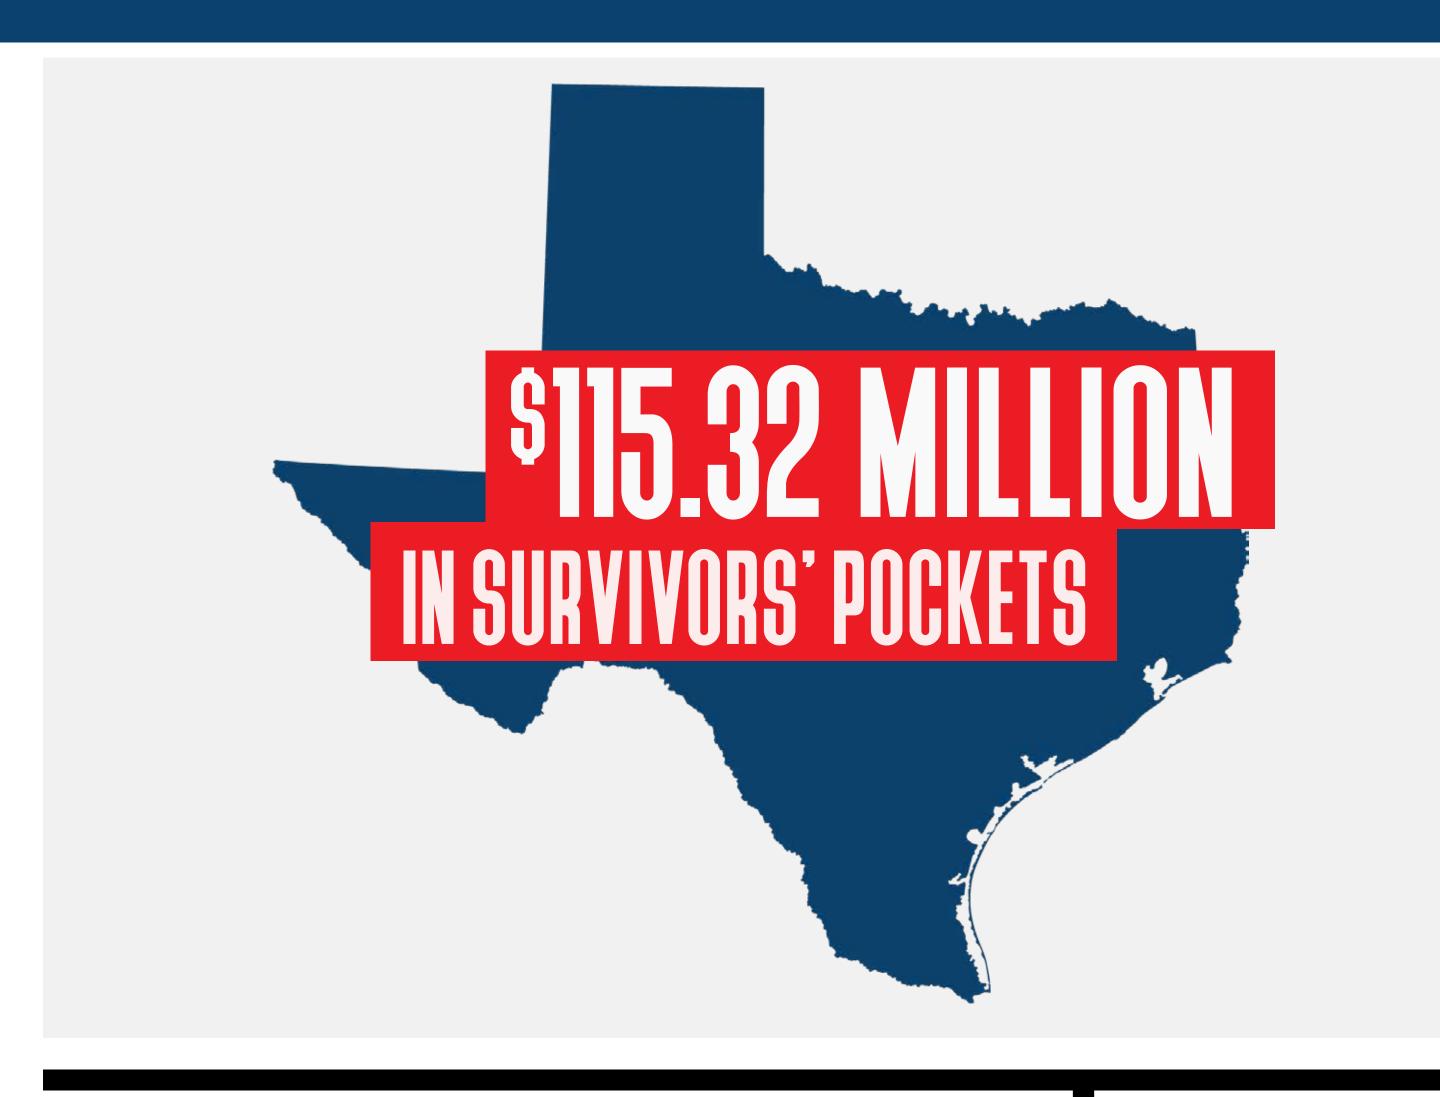

## Aransas County Recovery

Hurricane Harvey: County Update

all totals as of May 4, 2018

REGISTRATIONS FOR INDIVIDUAL **ASSISTANCE** 

Housing and other disaster related expenses:

additionally