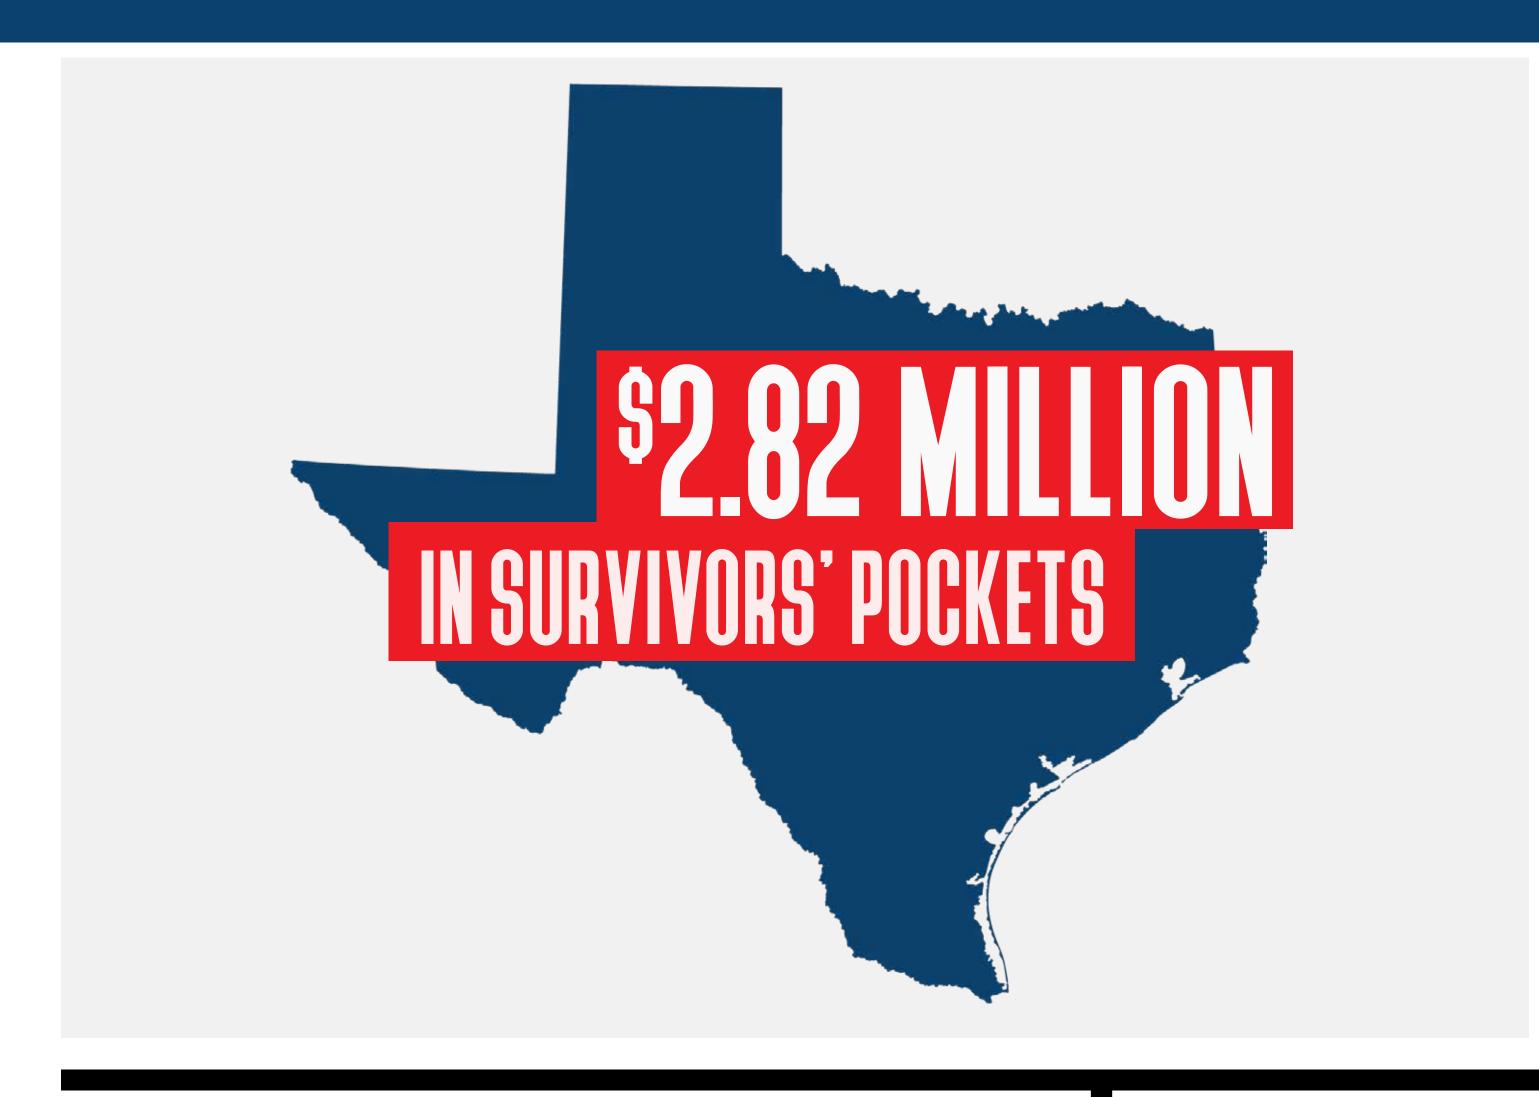

## PUBLIC ASSISTANCE

Provides grants to Government organizations and certain private nonprofits.

T PROJECTS
OBLIGATED

1 6 MILLION

FEDERALLY FUNDED