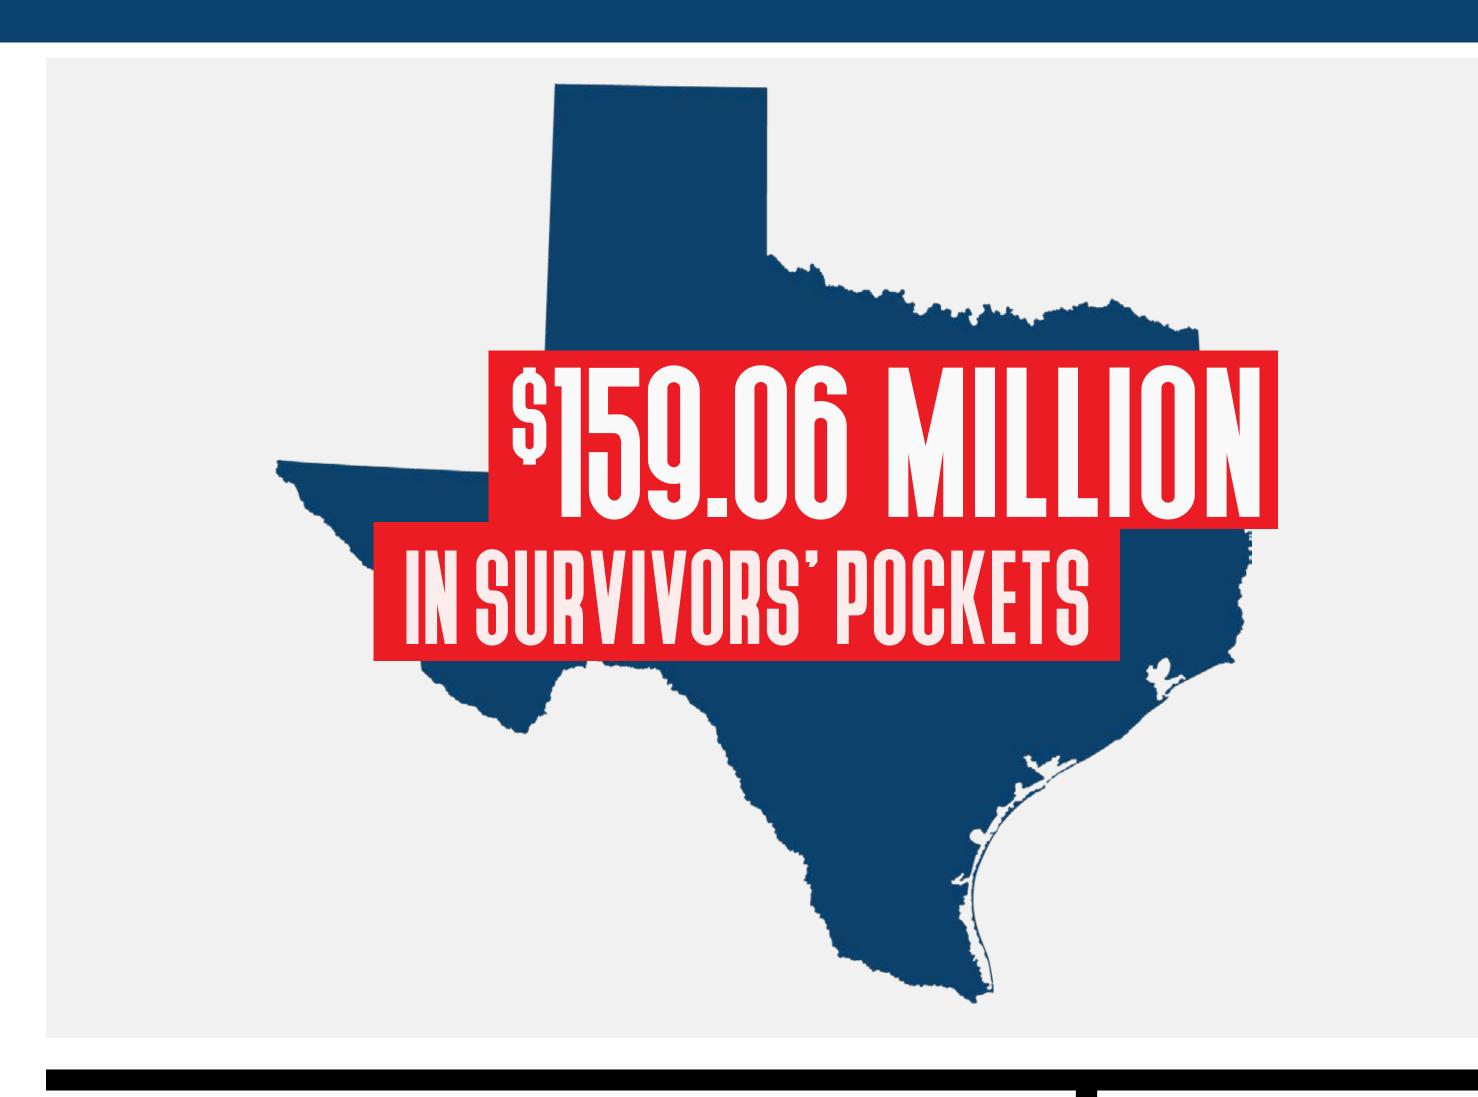

## Harris County Recovery

Hurricane Harvey: County Update

all totals as of May 4, 2018

APPROVED REGISTRATIONS FOR INDIVIDUAL ASSISTANCE

99.9% HOME INSPECTIONS COMPLETED

Housing and other disaster related expenses:

S757.26
MILLION

additionally