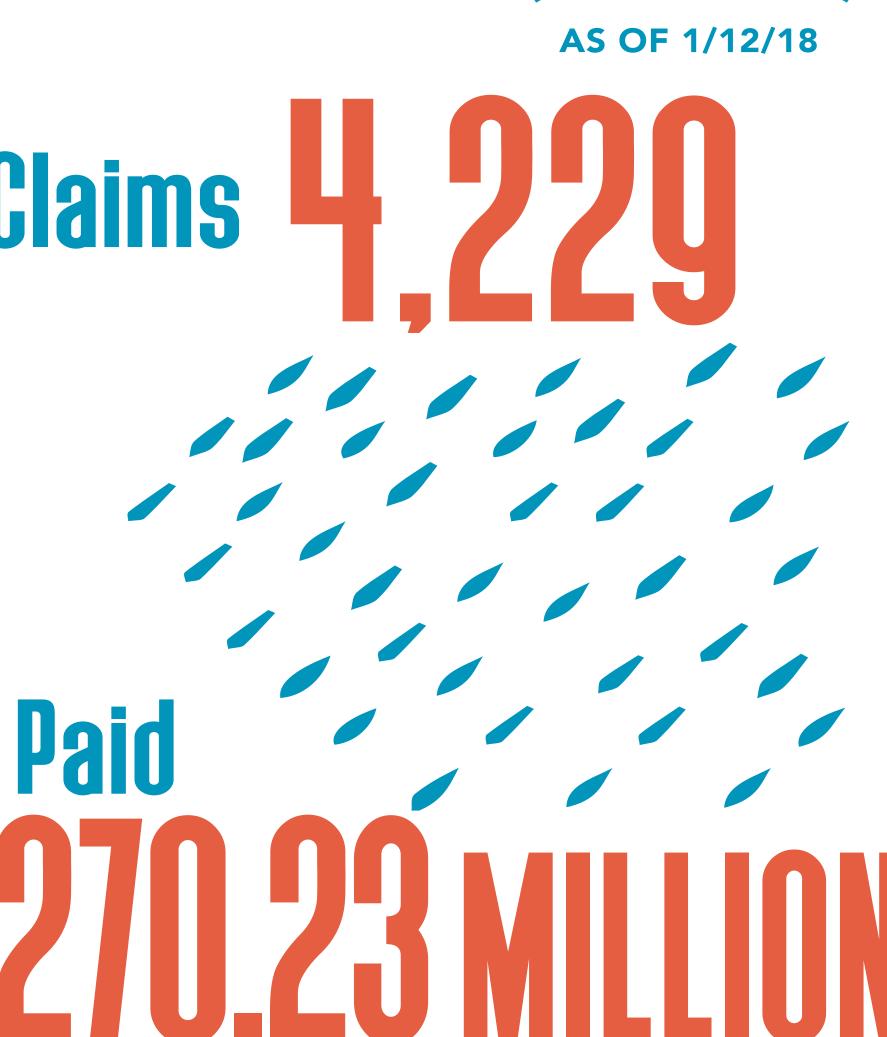

# NATIONAL FLOOD INSURANCE PROGRAM (NFIP) AS OF 1/12/18

Claims 294
Paid

## PUBLIC ASSISTANCE

Provides grants to Government organizations and certain private nonprofits.

PROJECTS OBLIGATED

\$27 THOUSAND FEDERALLY FUNDED