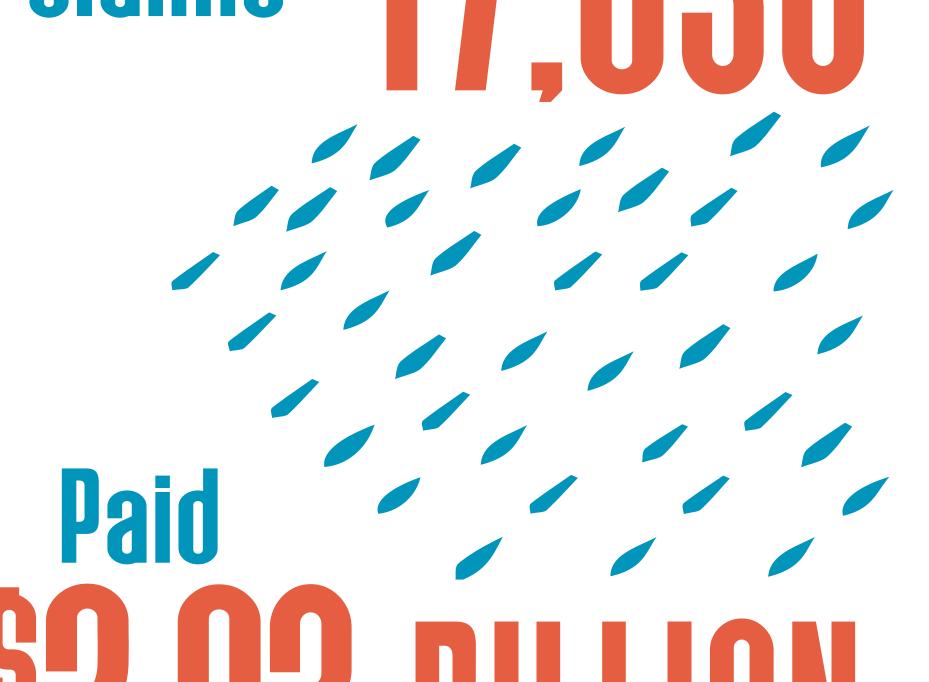

# NATIONAL FLOOD INSURANCE PROGRAM (NFIP) AS OF 1/12/18

Claims 3,586
Paid

## PUBLIC ASSISTANCE

Provides grants to Government organizations and certain private nonprofits.

\$8.5 MILLION
FEDERALLY FUNDED