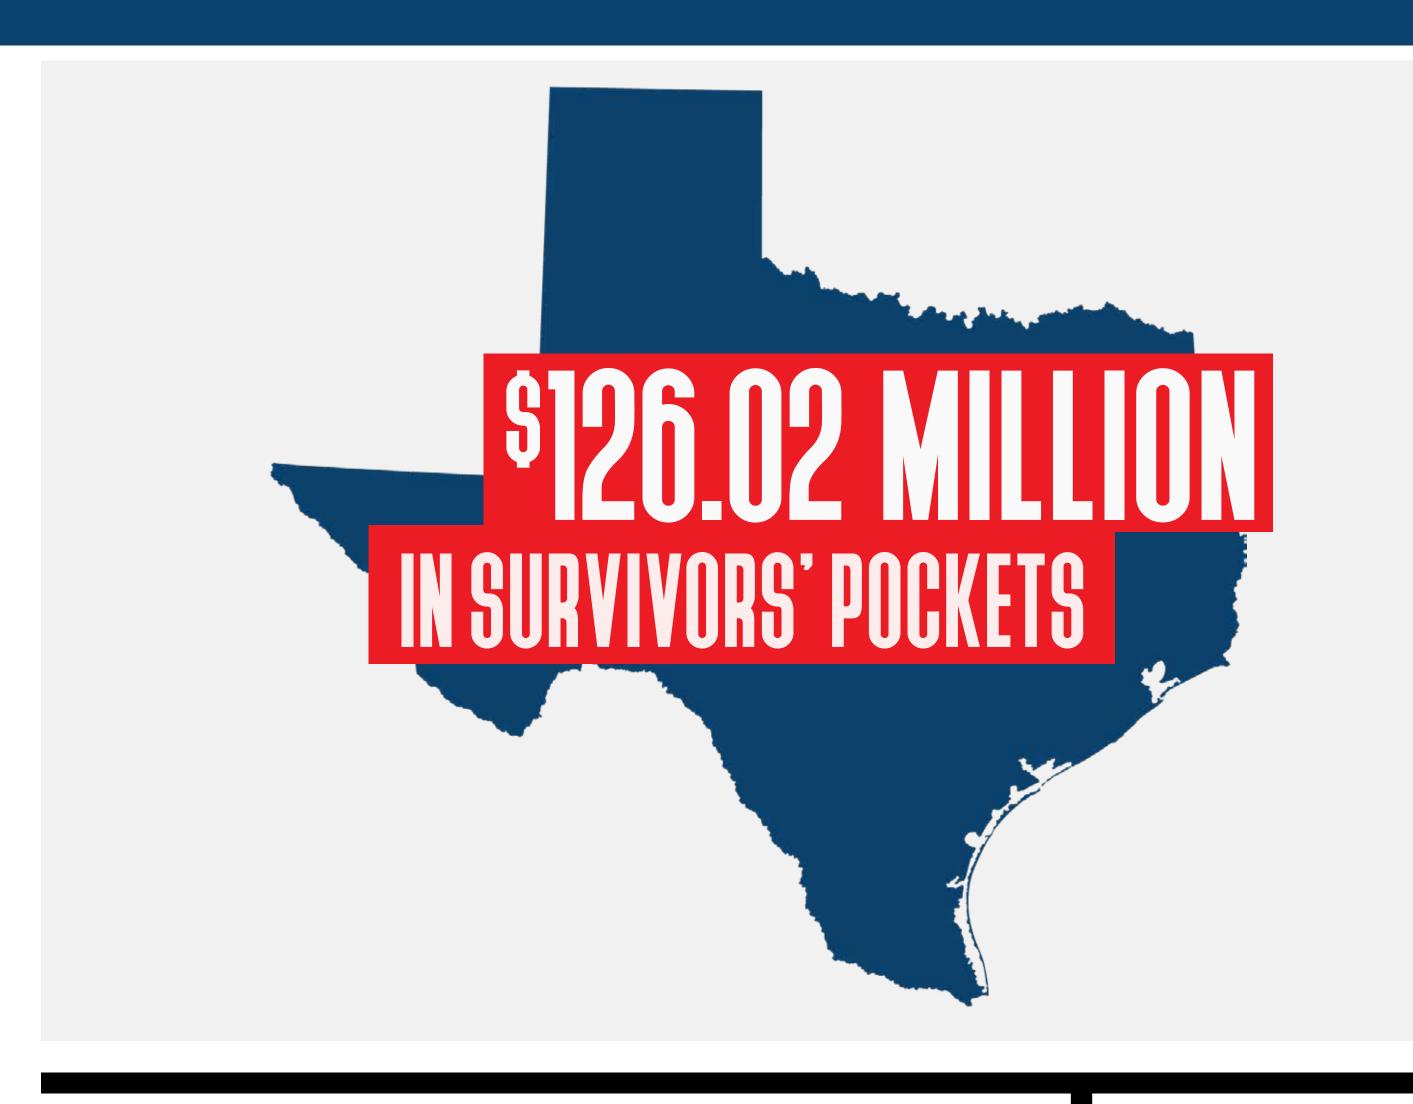

## Orange County Recovery

Hurricane Harvey: County Update

all totals as of May 4, 2018

APPROVED REGISTRATIONS FOR INDIVIDUAL ASSISTANCE

99/0 HOME INSPECTIONS COMPLETED

Housing and other disaster related expenses:

SIZ3.30
MILLION

additionally