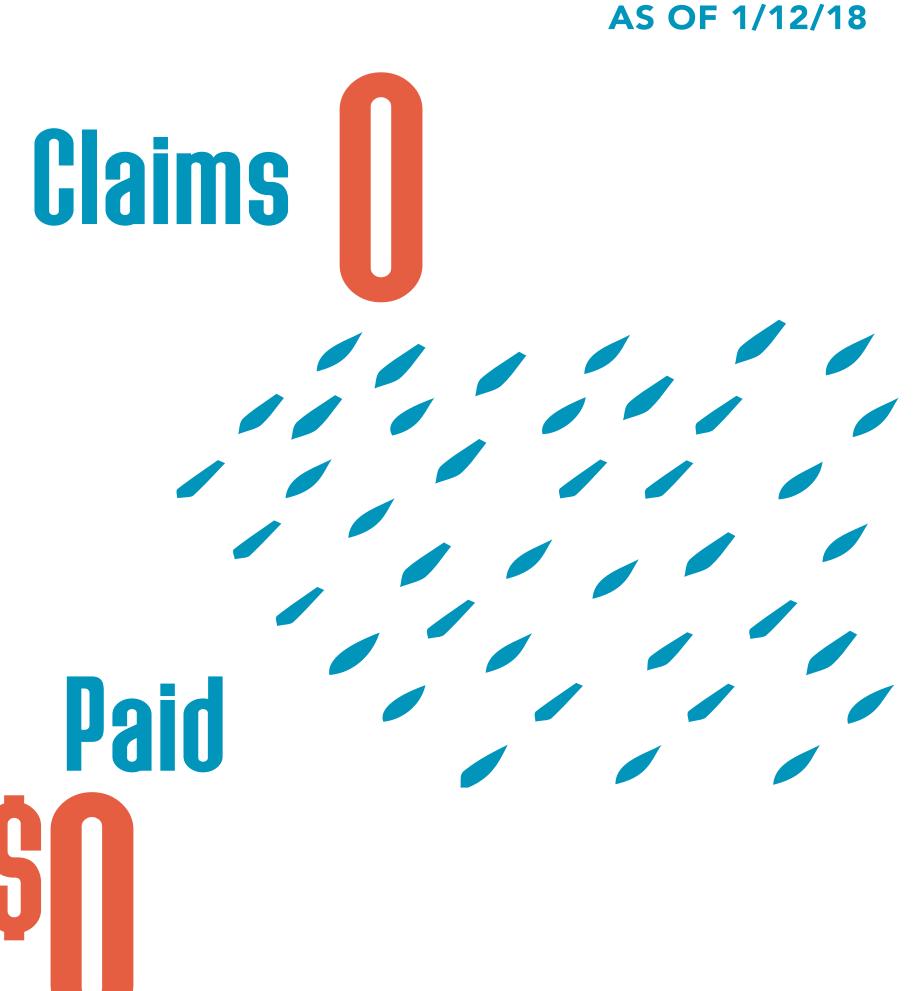

### NATIONAL FLOOD INSURANCE PROGRAM (NFIP)

Claims 33

Paid

Interview of the second of