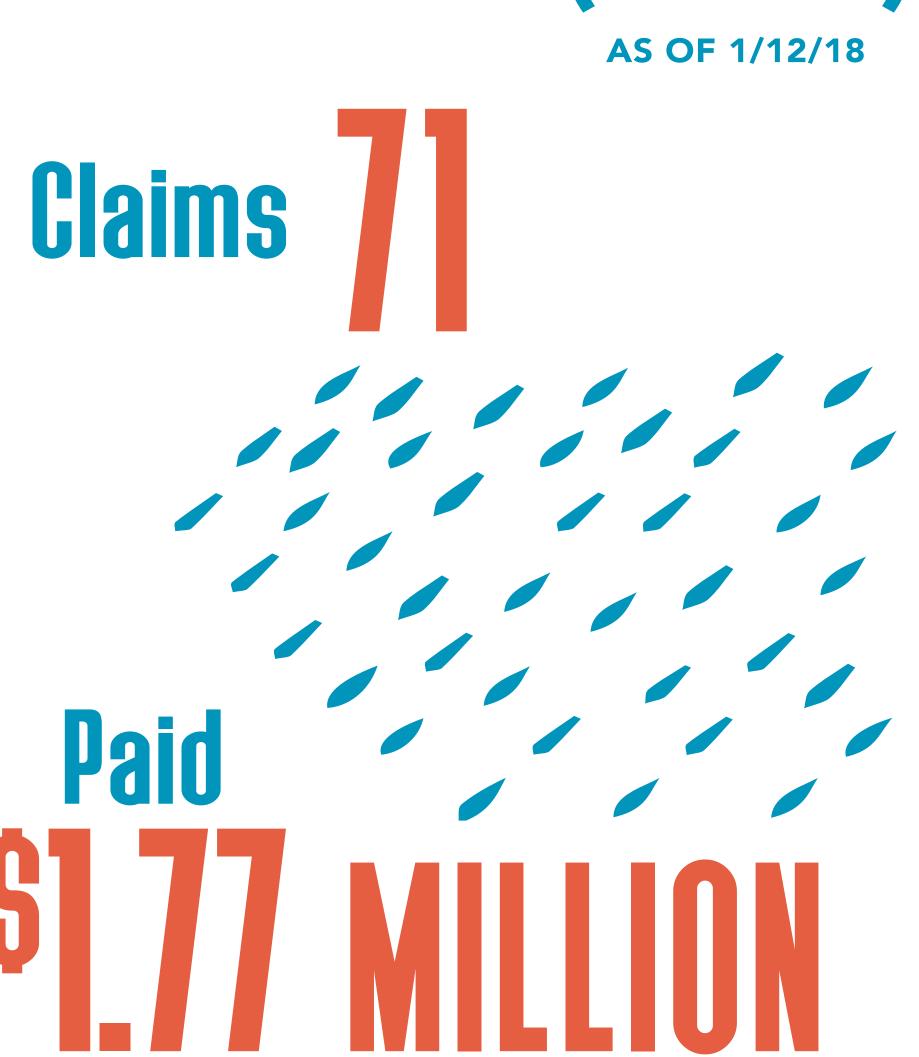

## Matagorda County Recovery

Hurricane Harvey: County Update

all totals as of May 4, 2018

APPROVED REGISTRATIONS FOR INDIVIDUAL ASSISTANCE

99/0 HOME INSPECTIONS COMPLETED

Housing and other disaster related expenses:

S5.65
MILLON

additionally

# NATIONAL FLOOD INSURANCE PROGRAM (NFIP) AS OF 1/12/18

Claims 294
Paid