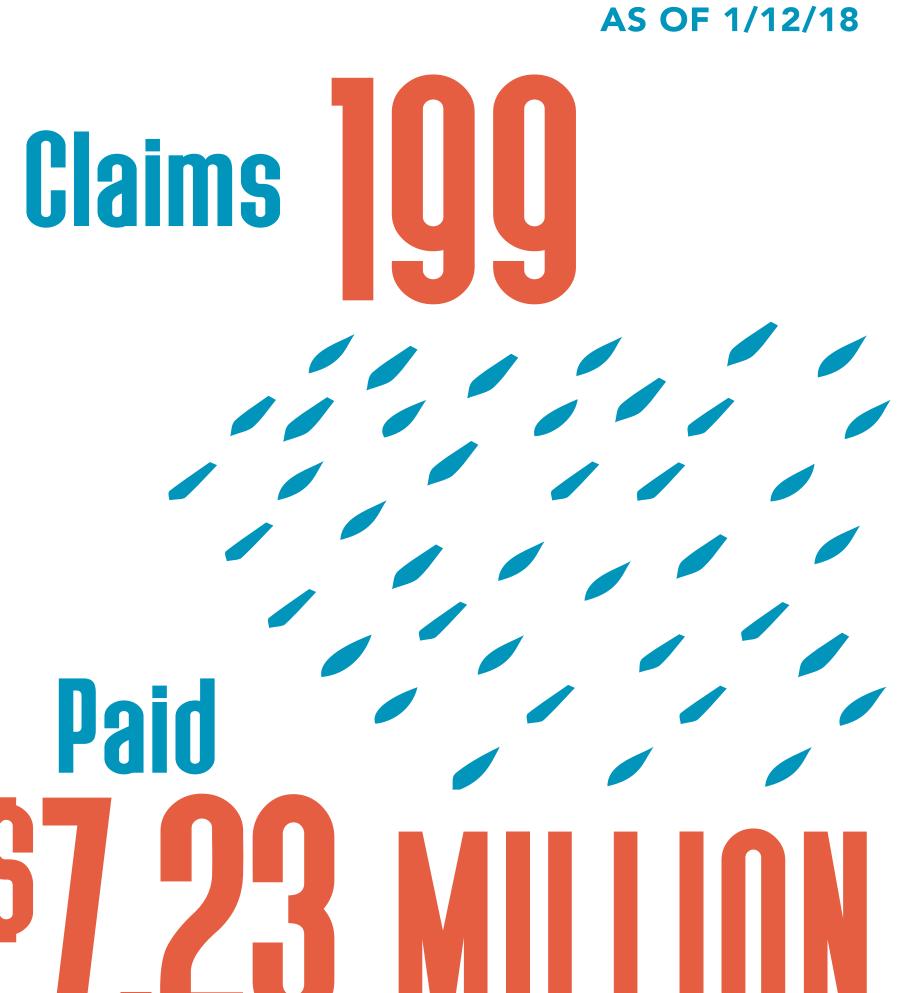

# Jackson County Recovery

Hurricane Harvey: County Update

all totals as of May 11, 2018

100/0 HOME INSPECTIONS
COMPLETED

APPROVED REGISTRATIONS FOR INDIVIDUAL ASSISTANCE

Housing and other disaster related expenses:

S718
THOUSAND

additionally

Claims 2

Paid THOUS AND