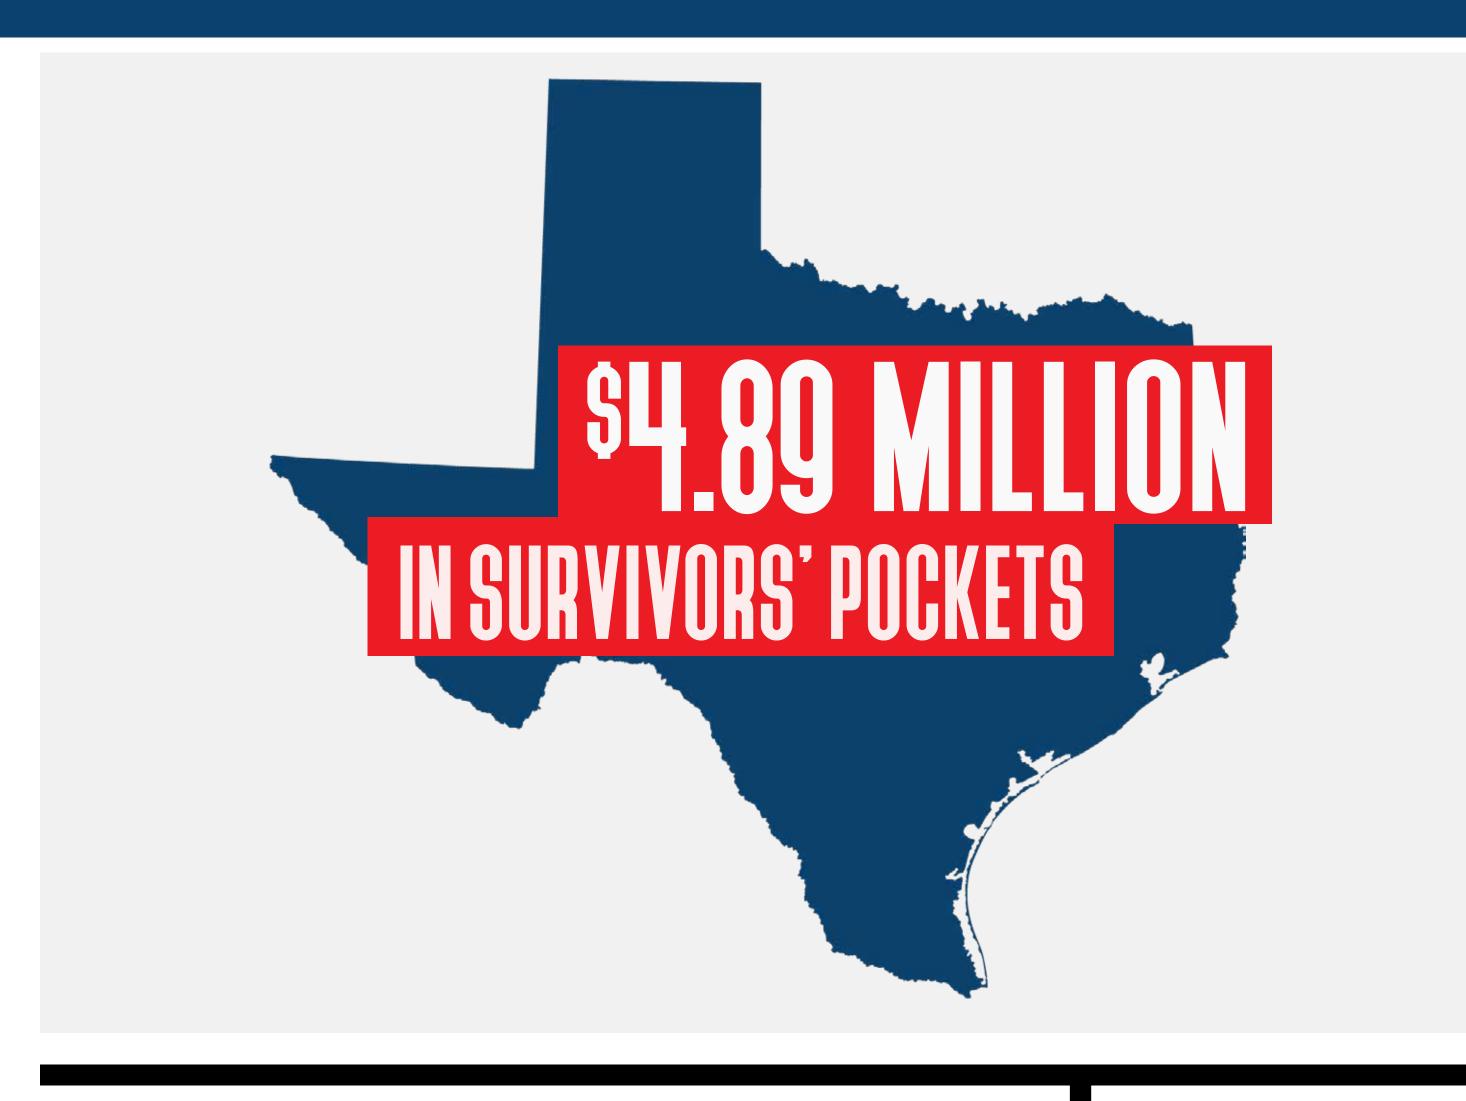

# San Patricio County Recovery

Hurricane Harvey: County Update

all totals as of May 11, 2018

APPROVED REGISTRATIONS FOR INDIVIDUAL ASSISTANCE

99.9% HOME INSPECTIONS COMPLETED

Housing and other disaster related expenses:

SIG.85
MILLION

additionally