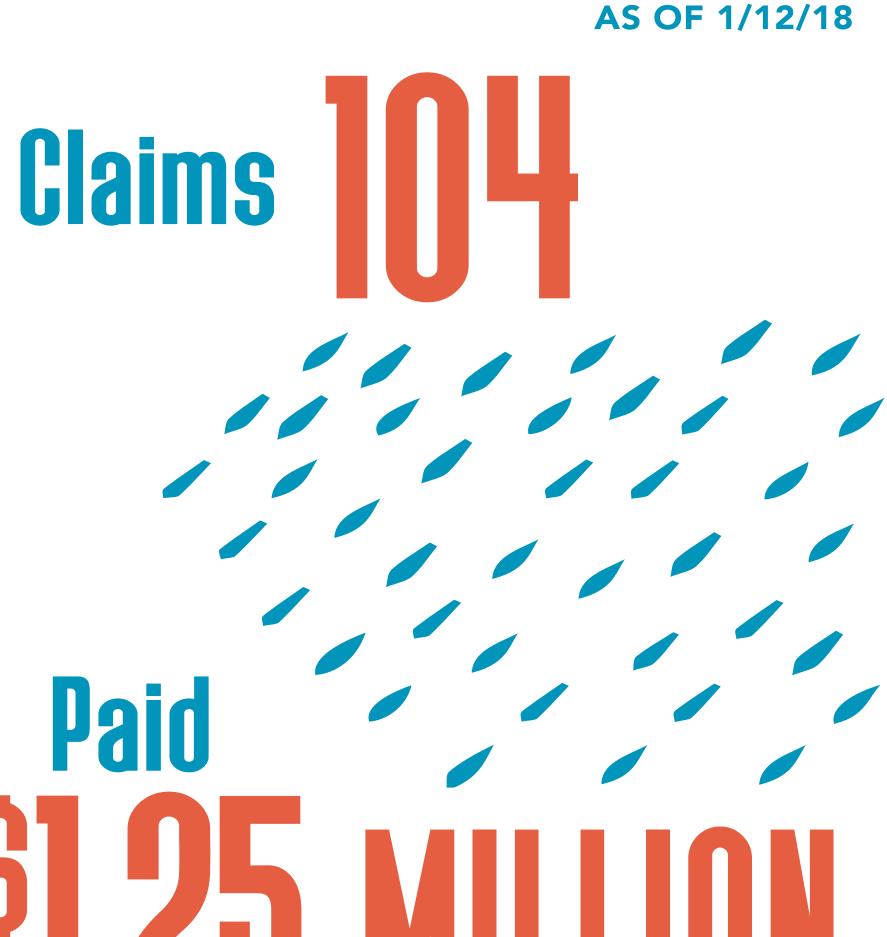

# NATIONAL FLOOD INSURANCE PROGRAM (NFIP) AS OF 1/12/18

Claims 2.320

Paid TUS O MILLION