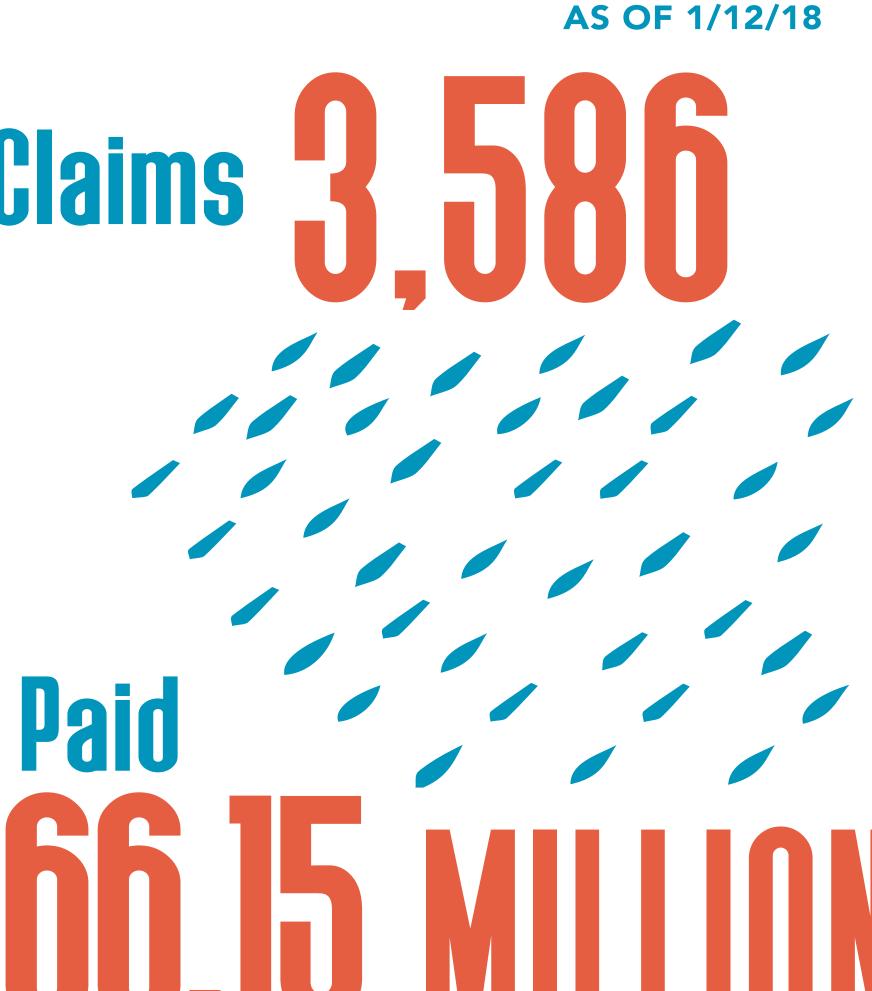

# Jackson County Recovery

Hurricane Harvey: County Update

all totals as of May 11, 2018

100/0 HOME INSPECTIONS
COMPLETED

APPROVED REGISTRATIONS FOR INDIVIDUAL ASSISTANCE

Housing and other disaster related expenses:

S718
THOUSAND

additionally

Claims 2

Paid THOUS AND