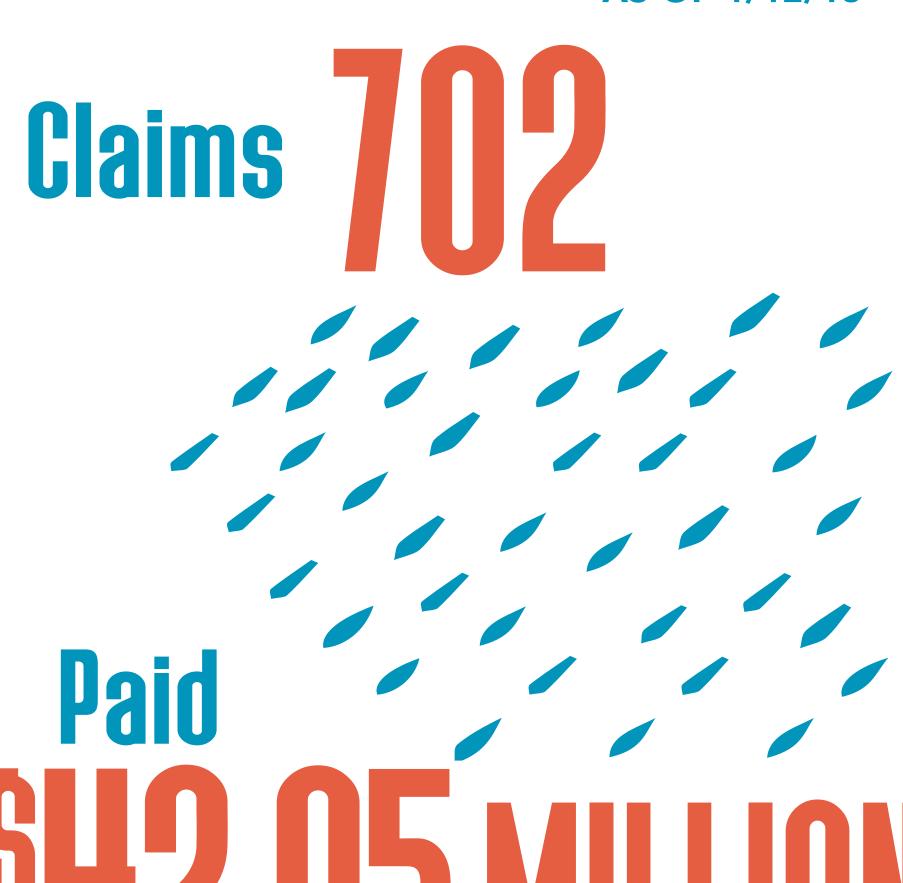

# NATIONAL FLOOD INSURANCE PROGRAM (NFIP) AS OF 1/12/18

Claims 2.320

Paid TUS O MILLION