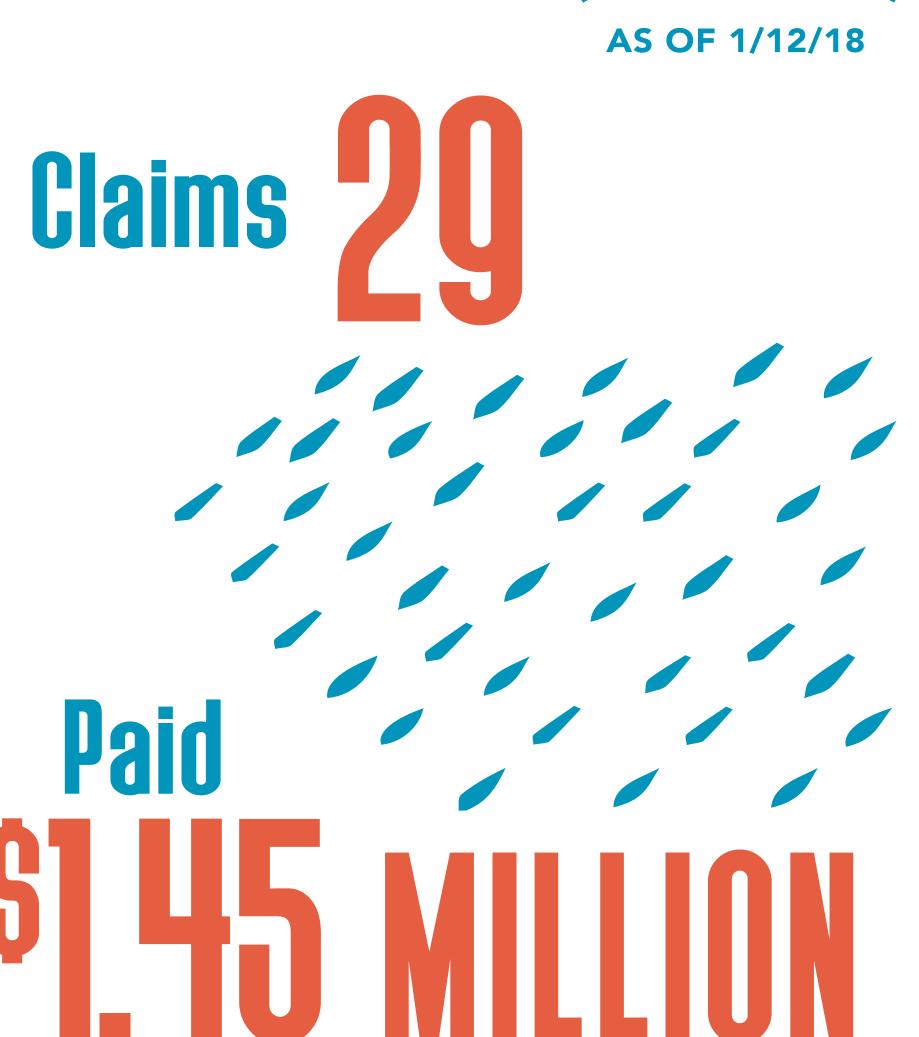

### NATIONAL FLOOD INSURANCE PROGRAM (NFIP) **AS OF 1/12/18**

S718
THOUSAND

additionally

Claims 2

Paid THOUS AND