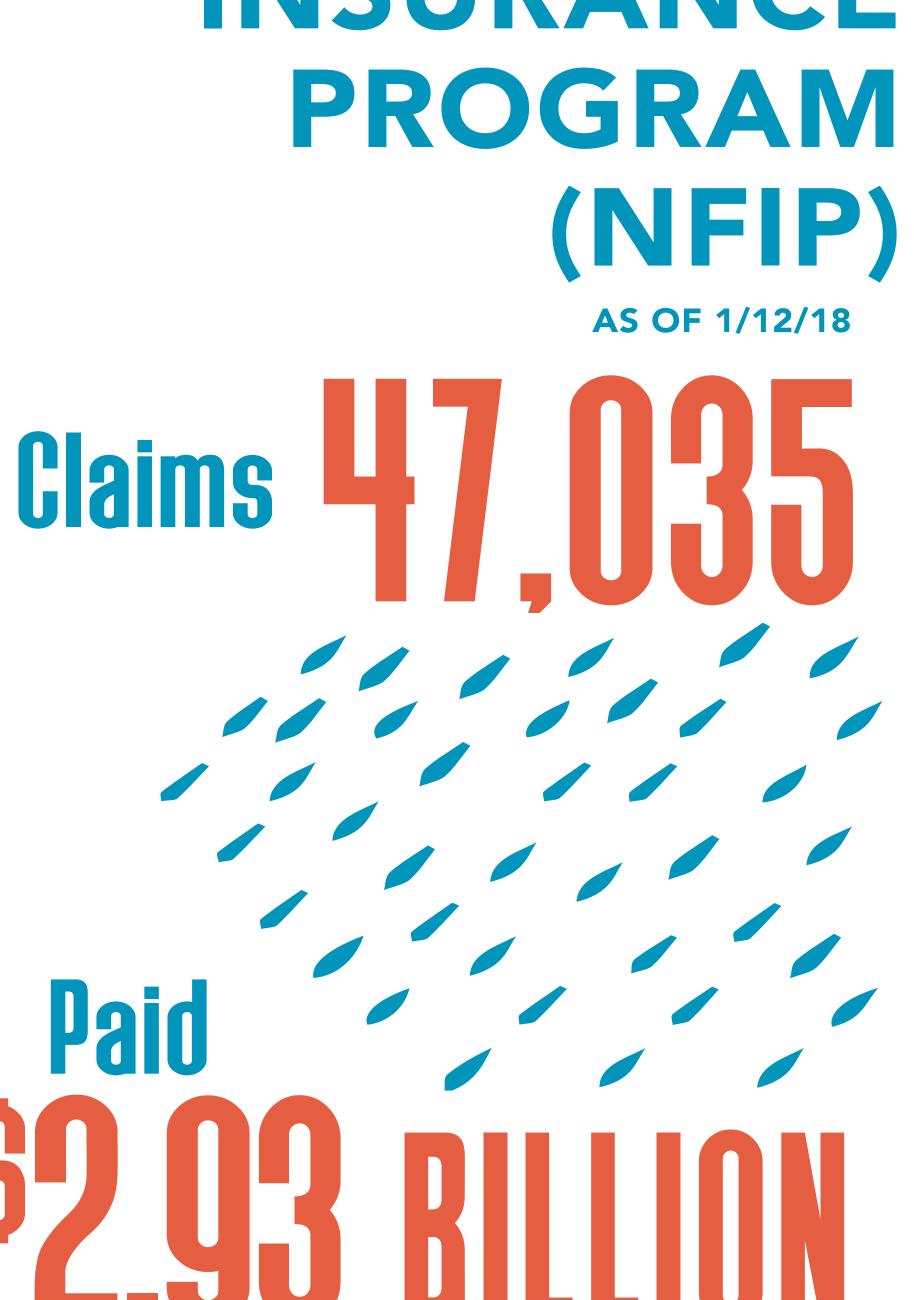

# NATIONAL FLOOD INSURANCE PROGRAM (NFIP) AS OF 1/12/18

Claims 2.320

Paid TUS O MILLION