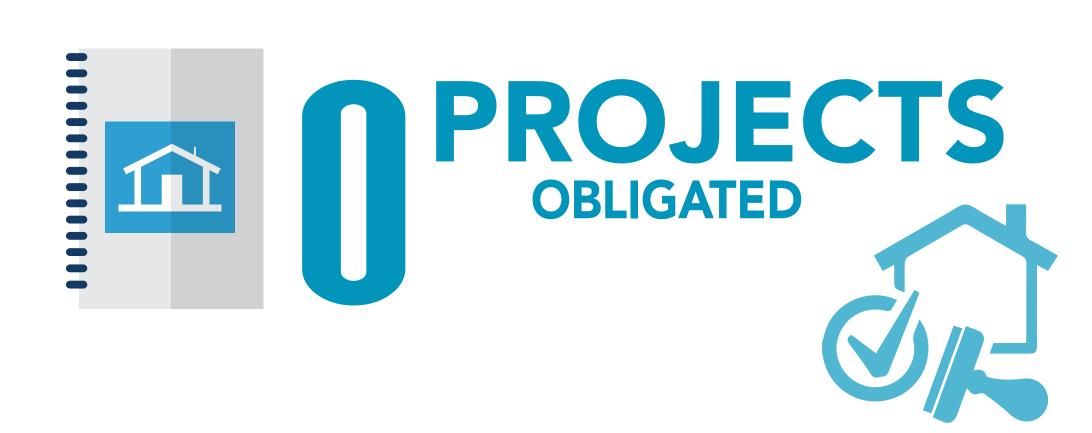

# PUBLIC ASSISTANCE

Provides grants to Government organizations and certain private nonprofits.

PROJECTS
OBLIGATED

\$0
FEDERALLY FUNDED