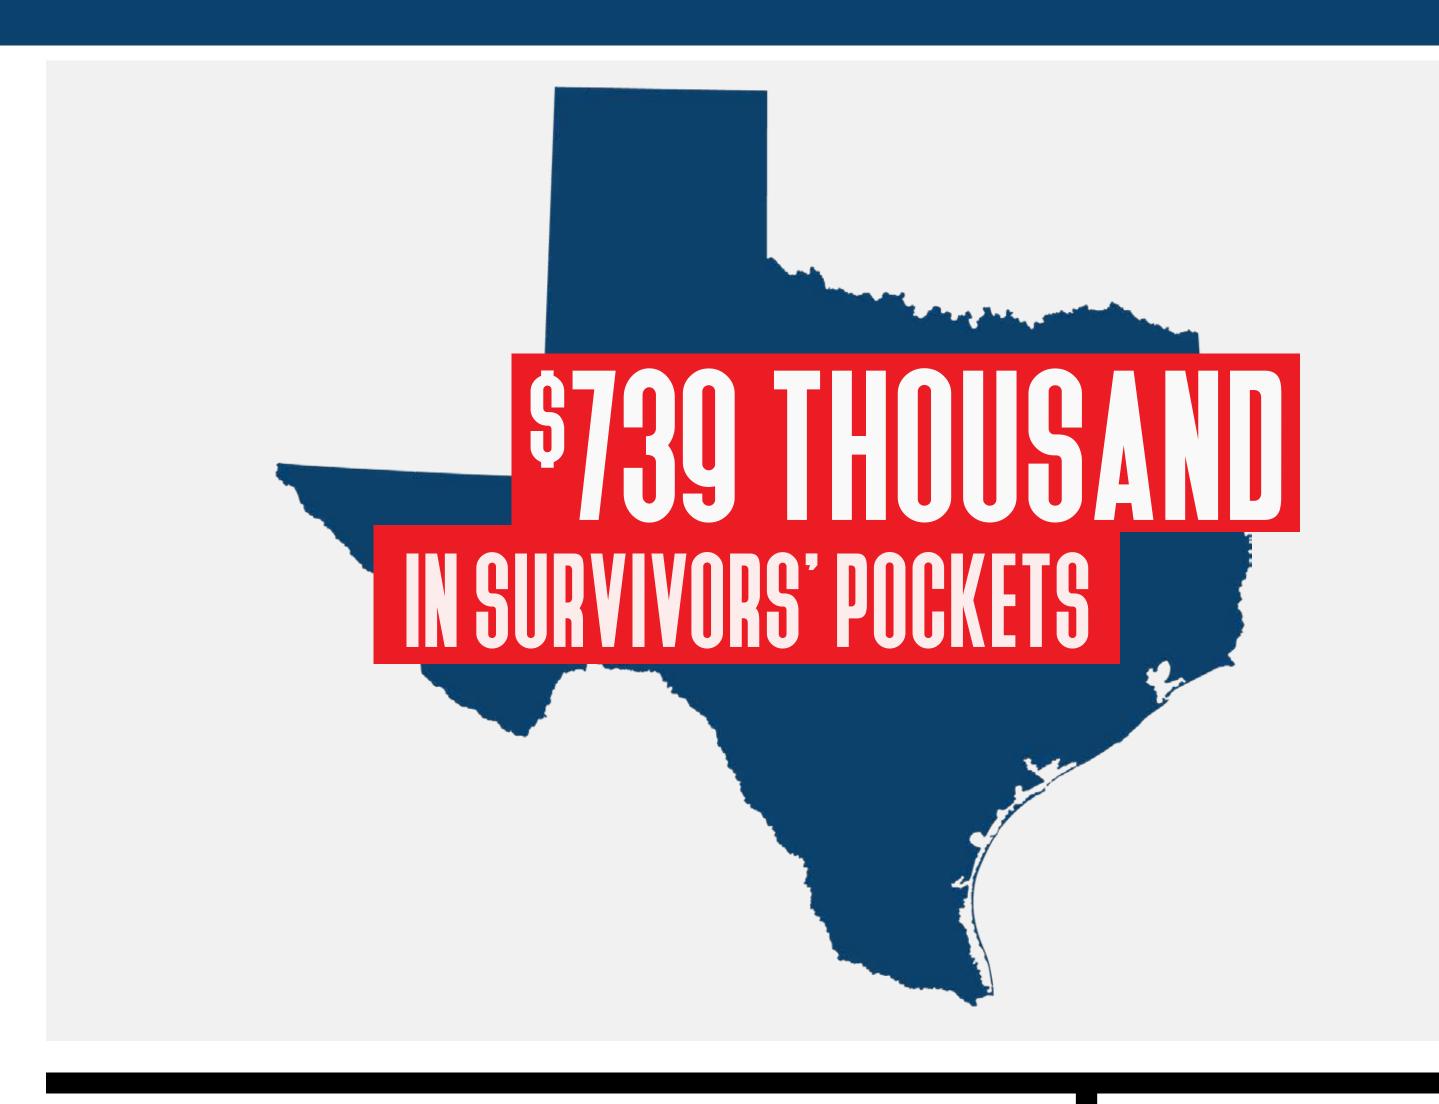

# Jackson County Recovery

Hurricane Harvey: County Update

all totals as of May 11, 2018

100/0 HOME INSPECTIONS
COMPLETED

APPROVED REGISTRATIONS FOR INDIVIDUAL ASSISTANCE

Housing and other disaster related expenses:

S718
THOUSAND

additionally

Claims 2

Paid THOUS AND