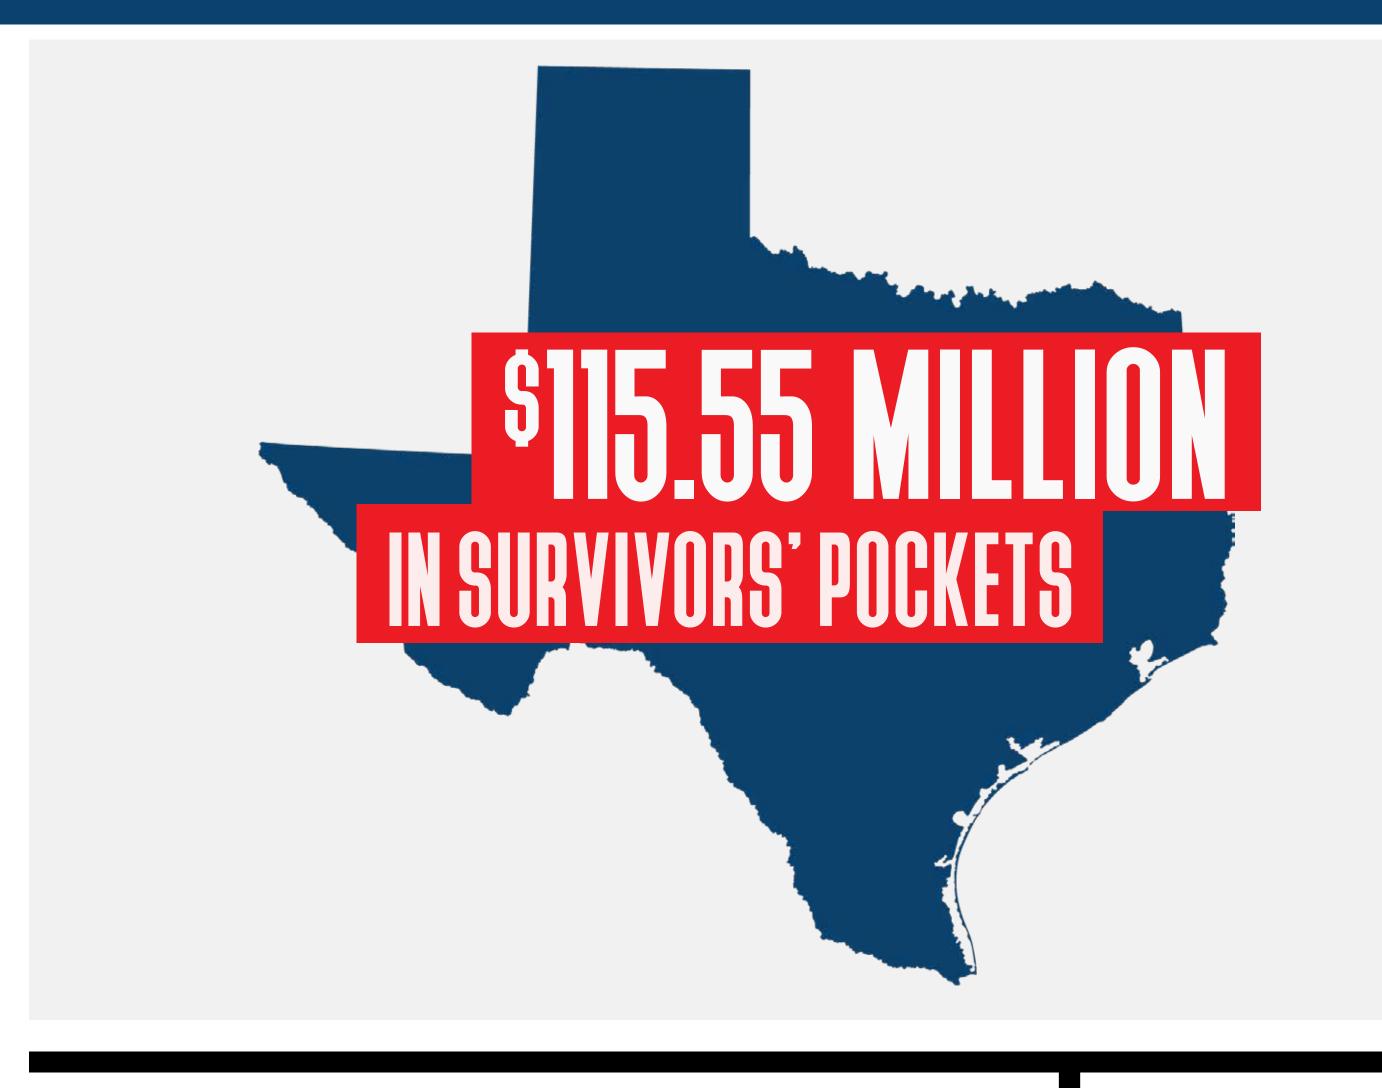

# Houston Recovery

Hurricane Harvey: City Update

all totals as of May 11, 2018

APPROVED REGISTRATIONS FOR INDIVIDUAL ASSISTANCE

99/9 HOME INSPECTIONS COMPLETED

Housing and other disaster related expenses:

S530.0H MILLION