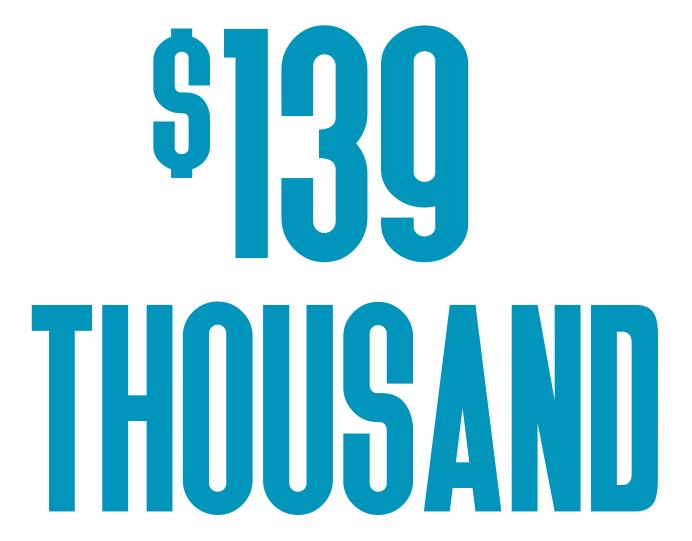

# Jackson County Recovery

Hurricane Harvey: County Update

all totals as of May 11, 2018

100/0 HOME INSPECTIONS
COMPLETED

APPROVED REGISTRATIONS FOR INDIVIDUAL ASSISTANCE

Housing and other disaster related expenses:

S718
THOUSAND

additionally

Claims 2

Paid THOUS AND