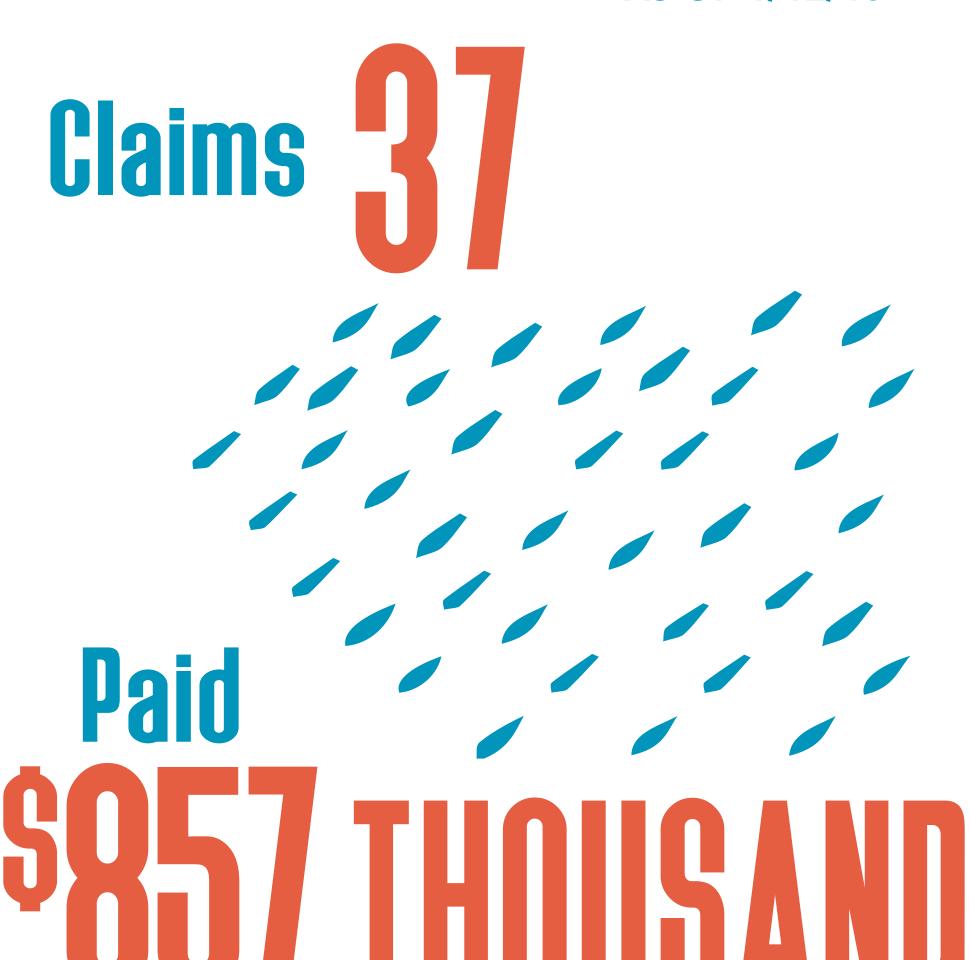

# Jackson County Recovery

Hurricane Harvey: County Update

all totals as of May 11, 2018

100/0 HOME INSPECTIONS
COMPLETED

APPROVED REGISTRATIONS FOR INDIVIDUAL ASSISTANCE

Housing and other disaster related expenses:

S718
THOUSAND

additionally

Claims 2

Paid THOUS AND