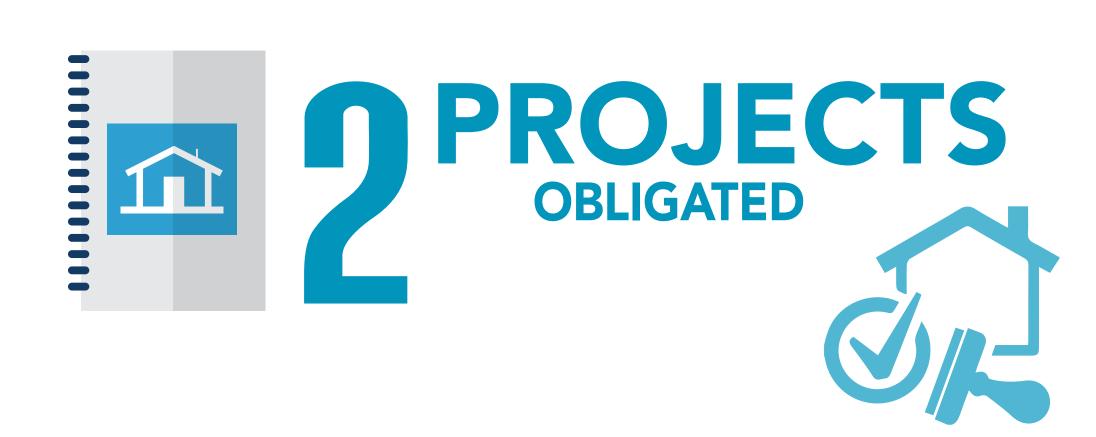

# PUBLIC ASSISTANCE

Provides grants to Government organizations and certain private nonprofits.

PROJECTS
OBLIGATED

\$0
FEDERALLY FUNDED