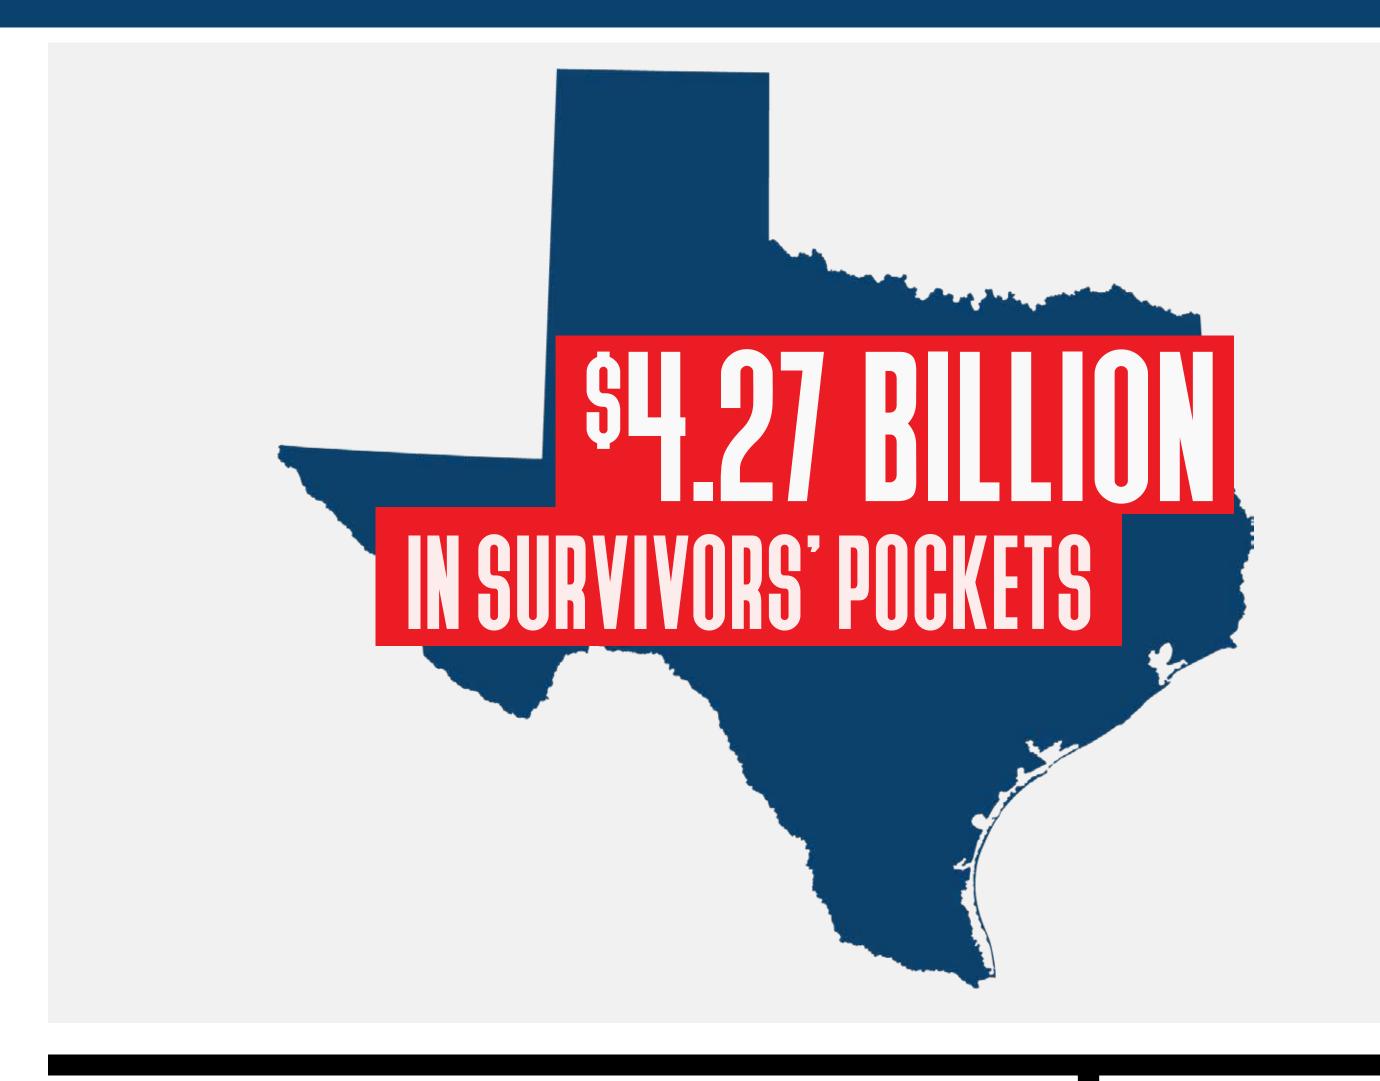

# Aransas County Recovery

Hurricane Harvey: County Update

all totals as of May 11, 2018

REGISTRATIONS FOR INDIVIDUAL **ASSISTANCE** 

Housing and other disaster related expenses:

additionally

Provides grants to Government organizations and certain private nonprofits.