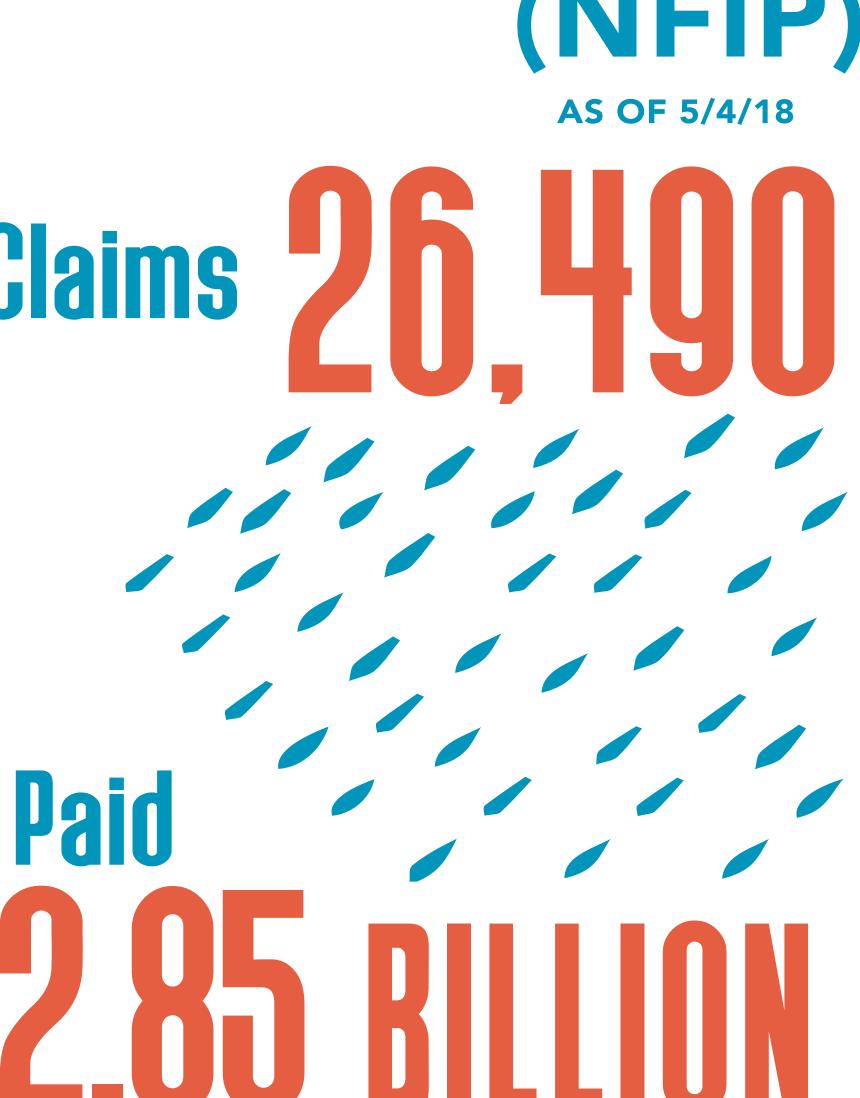

# NATIONAL FLOOD INSURANCE PROGRAM (NFIP) AS OF 5/4/18

## PUBLIC ASSISTANCE

Provides grants to Government organizations and certain private nonprofits.

ROJECTS
OBLIGATED

\$181.1 MILLION
FEDERALLY FUNDED