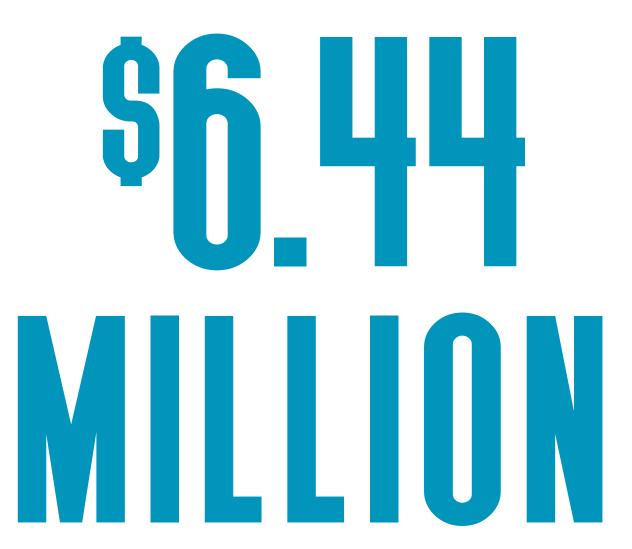

# Colorado County Recovery

Hurricane Harvey: County Update

all totals as of May 11, 2018

99.8% HOME INSPECTIONS COMPLETED

APPROVED REGISTRATIONS FOR INDIVIDUAL ASSISTANCE

Housing and other disaster related expenses:

SI.G2
MILLION

additionally