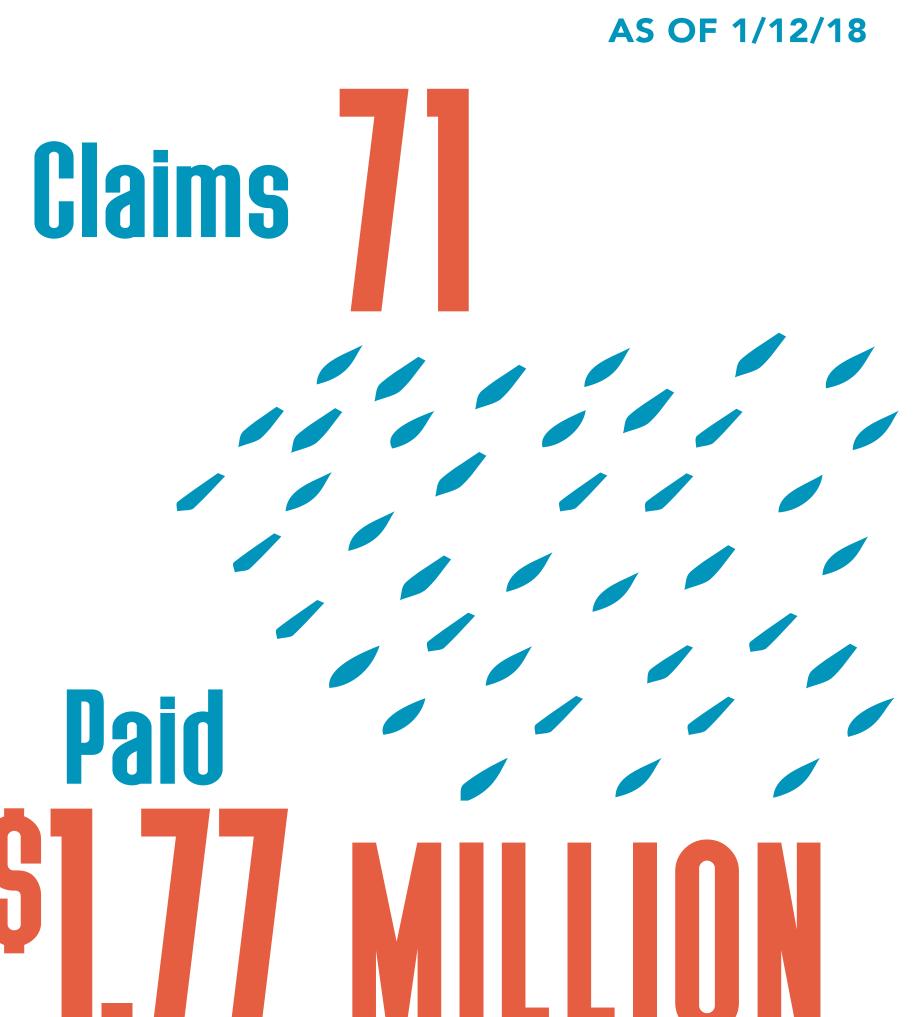

# Jackson County Recovery

Hurricane Harvey: County Update

all totals as of May 11, 2018

100/0 HOME INSPECTIONS
COMPLETED

APPROVED REGISTRATIONS FOR INDIVIDUAL ASSISTANCE

Housing and other disaster related expenses:

S718
THOUSAND

additionally

Claims 2

Paid THOUS AND