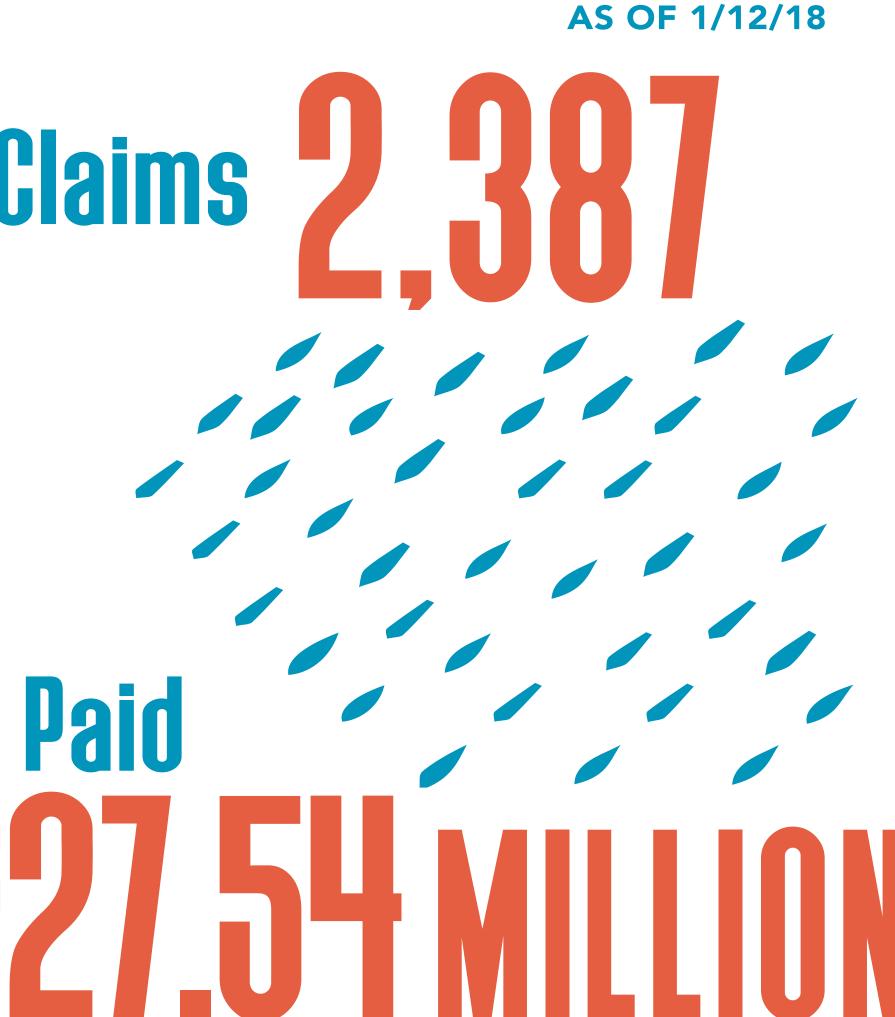

### NATIONAL FLOOD INSURANCE PROGRAM (NFIP) **AS OF 1/12/18**

S718
THOUSAND

additionally

Claims 2

Paid THOUS AND