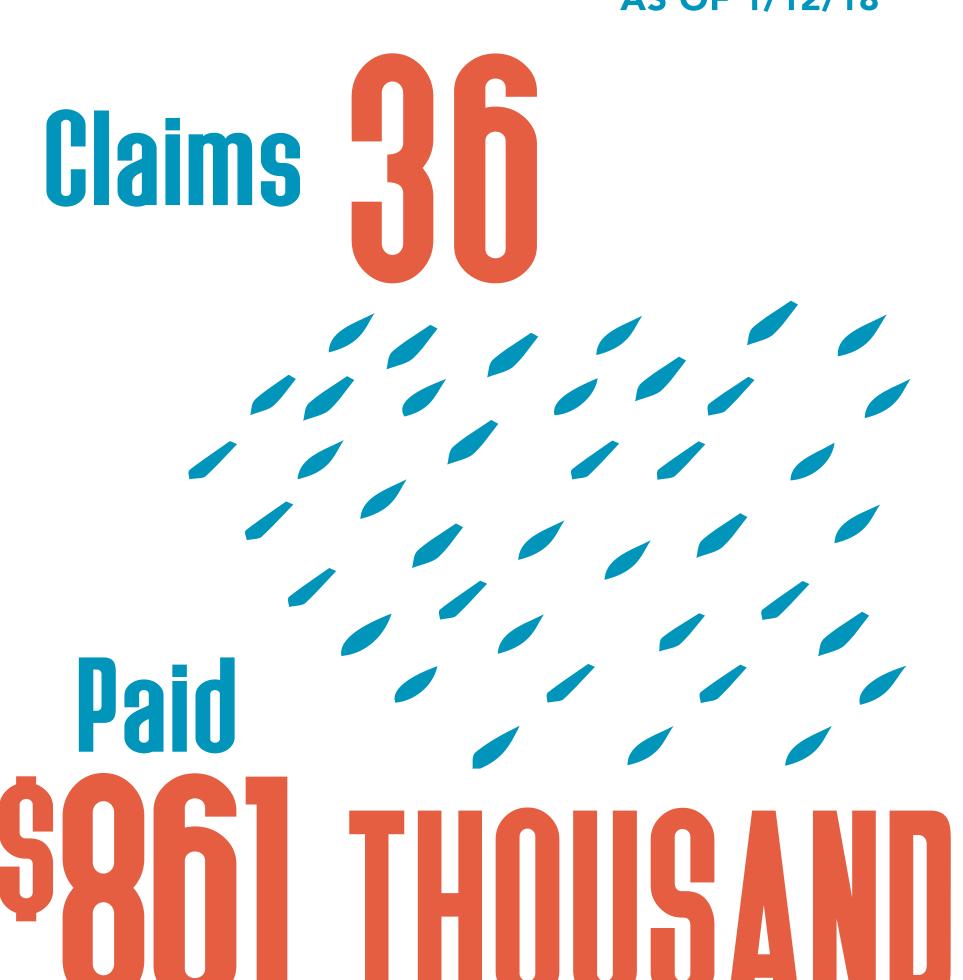

# Jackson County Recovery

Hurricane Harvey: County Update

all totals as of May 11, 2018

100/0 HOME INSPECTIONS
COMPLETED

APPROVED REGISTRATIONS FOR INDIVIDUAL ASSISTANCE

Housing and other disaster related expenses:

S718
THOUSAND

additionally

Claims 2

Paid THOUS AND

## PUBLIC ASSISTANCE

Provides grants to Government organizations and certain private nonprofits.

PROJECTS OBLIGATED

\$67 THOUSAND FEDERALLY FUNDED