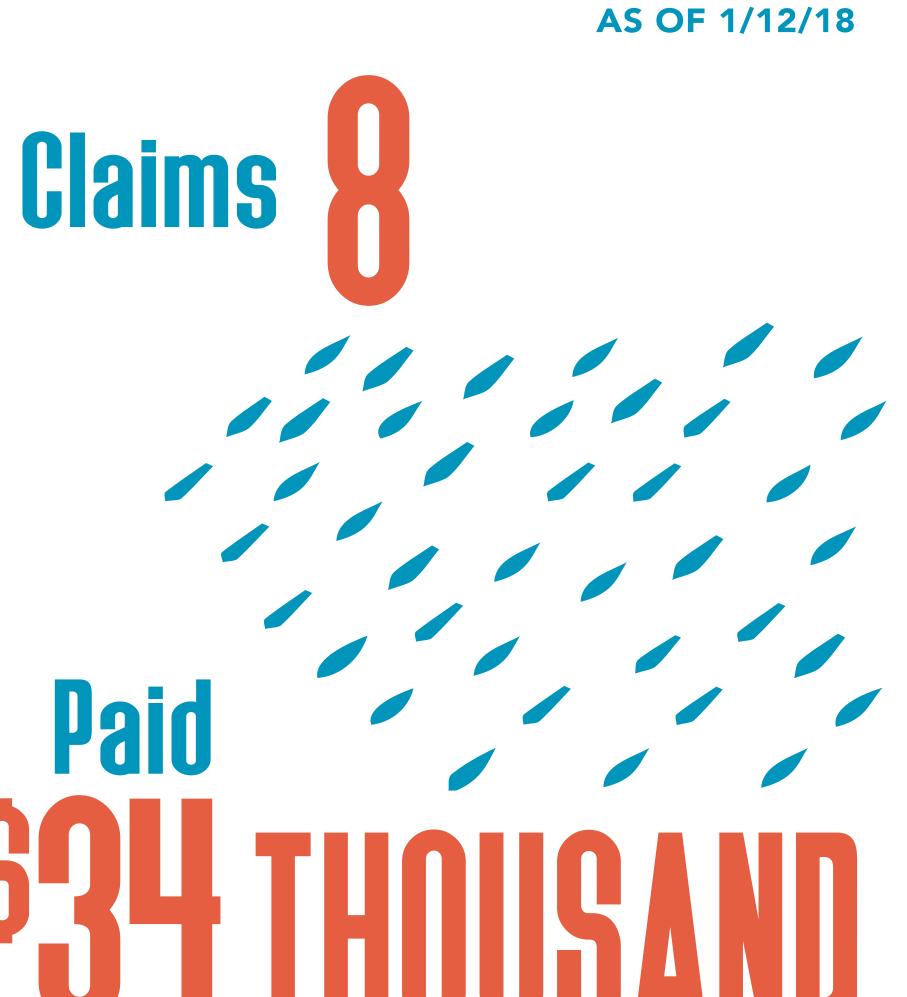

# Jackson County Recovery

Hurricane Harvey: County Update

all totals as of May 11, 2018

100/0 HOME INSPECTIONS
COMPLETED

APPROVED REGISTRATIONS FOR INDIVIDUAL ASSISTANCE

Housing and other disaster related expenses:

S718
THOUSAND

additionally

Claims 2

Paid THOUS AND