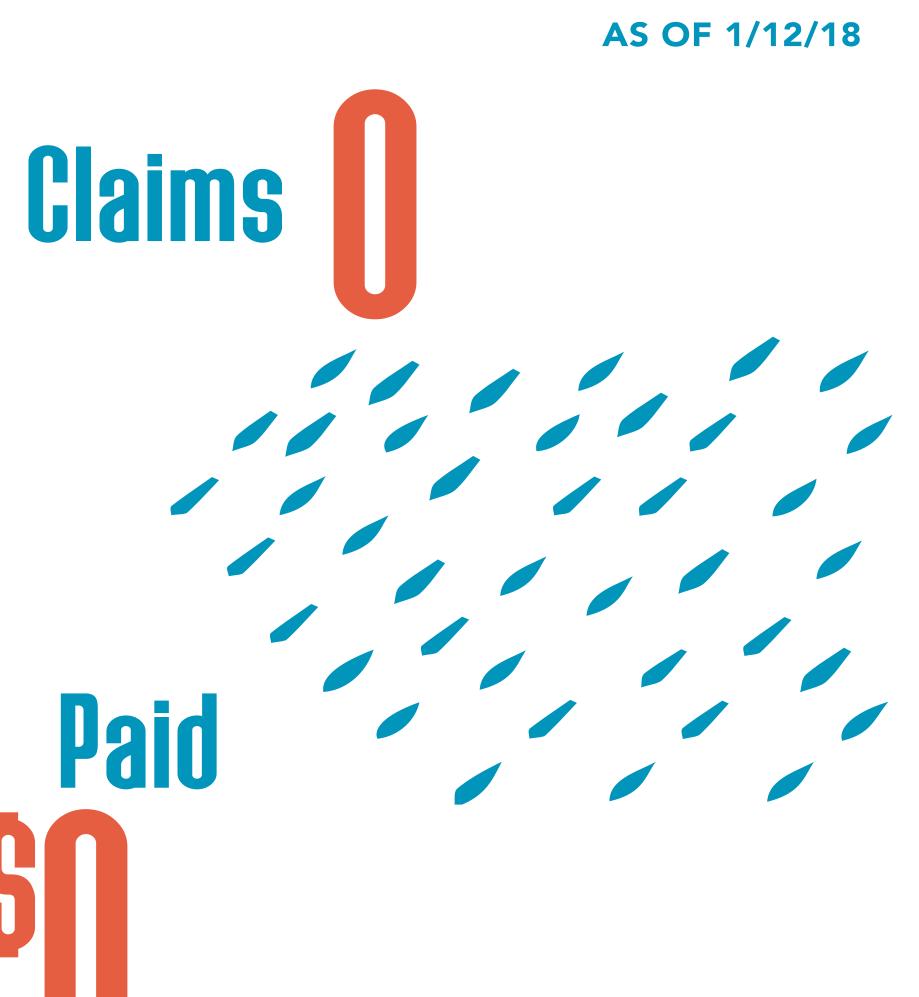

# Sabine County Recovery

Hurricane Harvey: County Update

all totals as of May 11, 2018

REGISTRATIONS FOR INDIVIDUAL

**ASSISTANCE** 

HOME INSPECTIONS

Housing and related expenses:

additionally

Paid