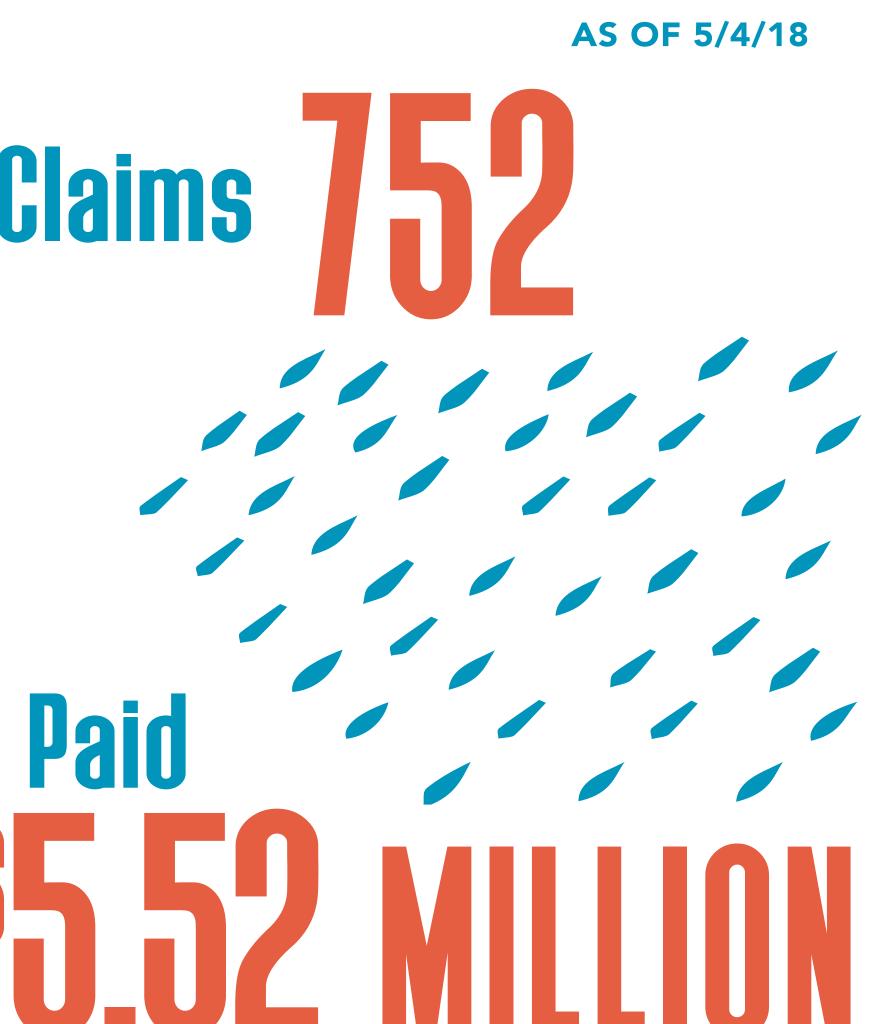

# NATIONAL FLOOD INSURANCE PROGRAM (NFIP) AS OF 5/4/18

# Jackson County Recovery

Hurricane Harvey: County Update

all totals as of May 11, 2018

100/0 HOME INSPECTIONS
COMPLETED

APPROVED REGISTRATIONS FOR INDIVIDUAL ASSISTANCE

Housing and other disaster related expenses:

S718
THOUSAND

additionally

Claims 2

Paid THOUS AND