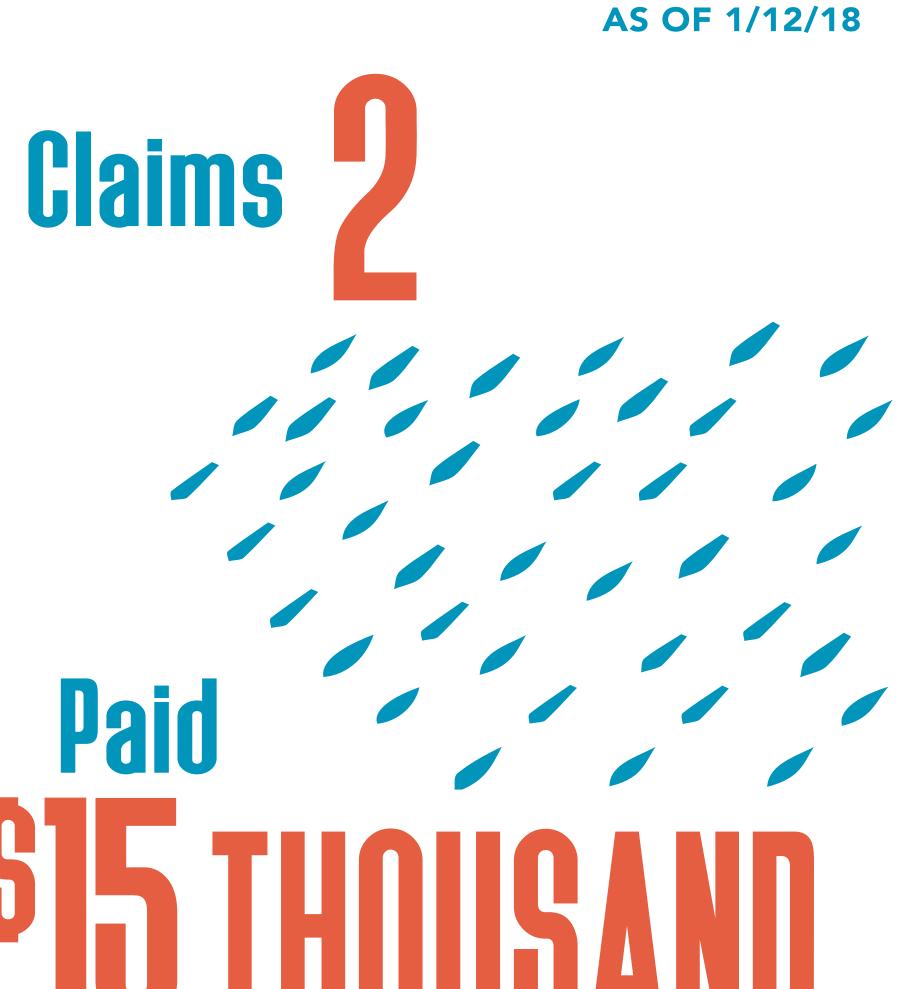

# Jackson County Recovery

Hurricane Harvey: County Update

all totals as of May 11, 2018

100/0 HOME INSPECTIONS
COMPLETED

APPROVED REGISTRATIONS FOR INDIVIDUAL ASSISTANCE

Housing and other disaster related expenses:

S718
THOUSAND

additionally

Claims 2

Paid THOUS AND