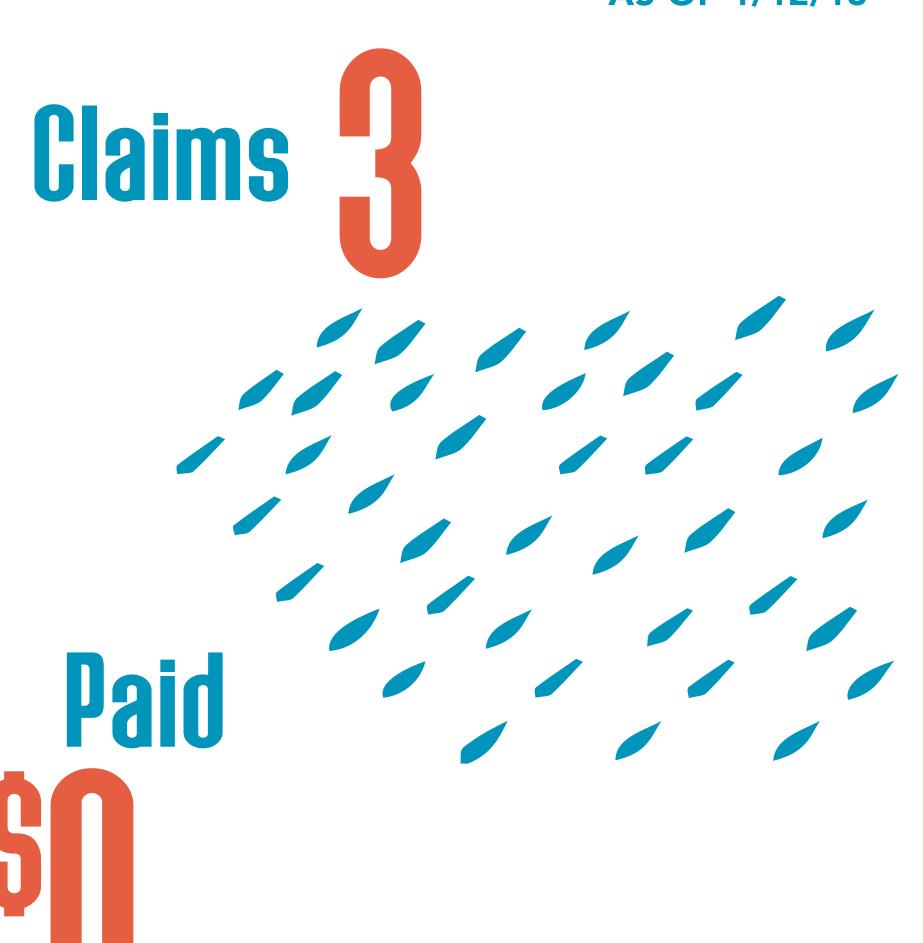

# Sabine County Recovery

Hurricane Harvey: County Update

all totals as of May 11, 2018

REGISTRATIONS FOR INDIVIDUAL

**ASSISTANCE** 

HOME INSPECTIONS

Housing and related expenses:

additionally

Paid