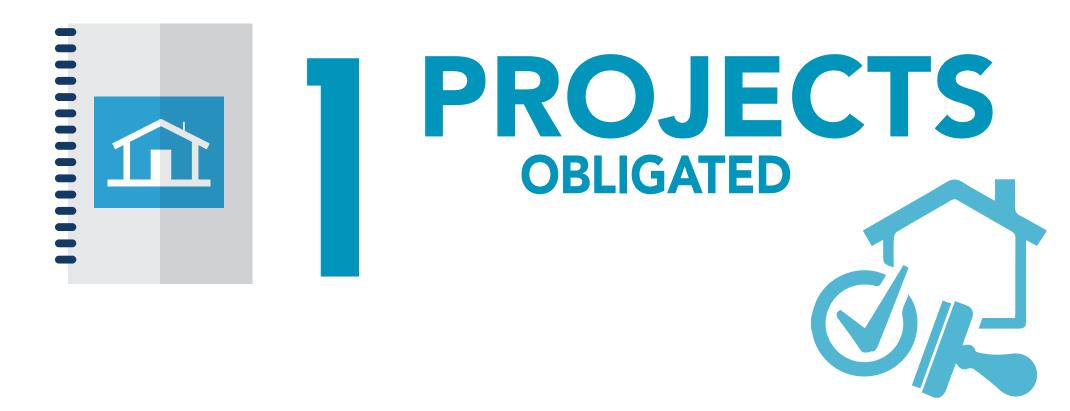

# PUBLIC ASSISTANCE

Provides grants to Government organizations and certain private nonprofits.

PROJECTS
OBLIGATED

\$0
FEDERALLY FUNDED