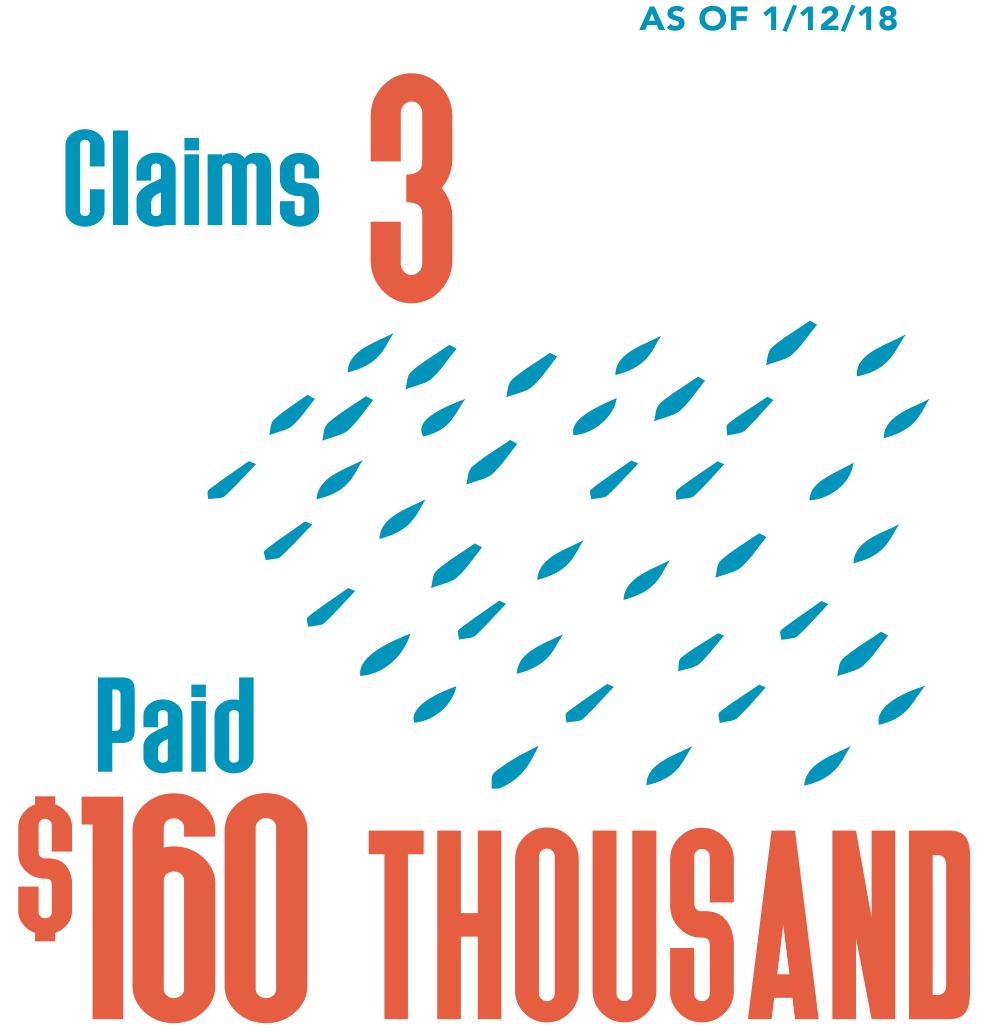

# Jackson County Recovery

Hurricane Harvey: County Update

all totals as of May 11, 2018

100/0 HOME INSPECTIONS
COMPLETED

APPROVED REGISTRATIONS FOR INDIVIDUAL ASSISTANCE

Housing and other disaster related expenses:

S718
THOUSAND

additionally

Claims 2

Paid THOUS AND