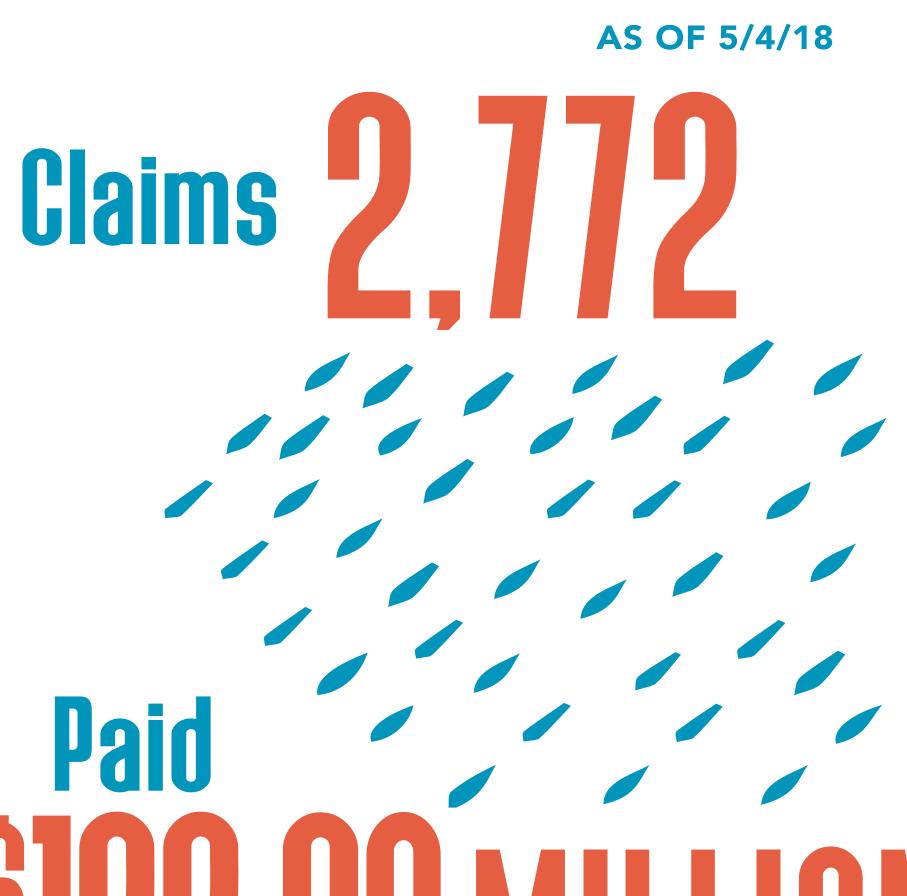

# NATIONAL FLOOD INSURANCE PROGRAM (NFIP) AS OF 5/4/18

# Jackson County Recovery

Hurricane Harvey: County Update

all totals as of May 11, 2018

100/0 HOME INSPECTIONS
COMPLETED

APPROVED REGISTRATIONS FOR INDIVIDUAL ASSISTANCE

Housing and other disaster related expenses:

S718
THOUSAND

additionally

Claims 2

Paid THOUS AND