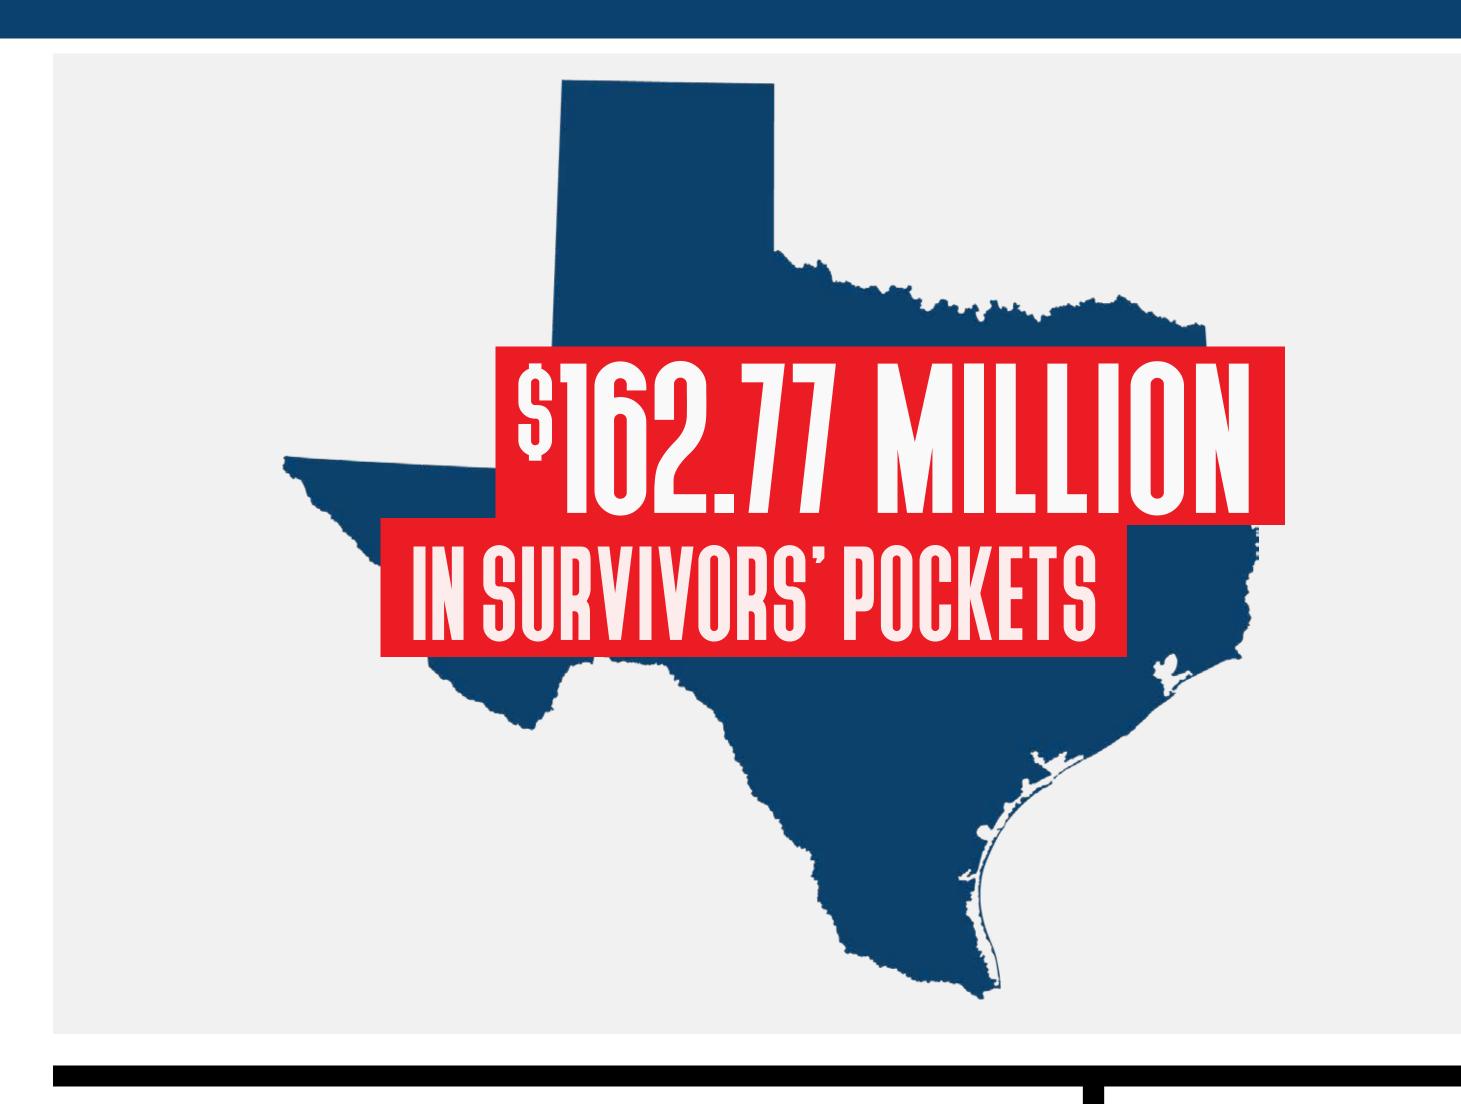

# Houston Recovery

Hurricane Harvey: City Update

all totals as of May 11, 2018

APPROVED REGISTRATIONS FOR INDIVIDUAL ASSISTANCE

99/9 HOME INSPECTIONS COMPLETED

Housing and other disaster related expenses:

S530.0H MILLION