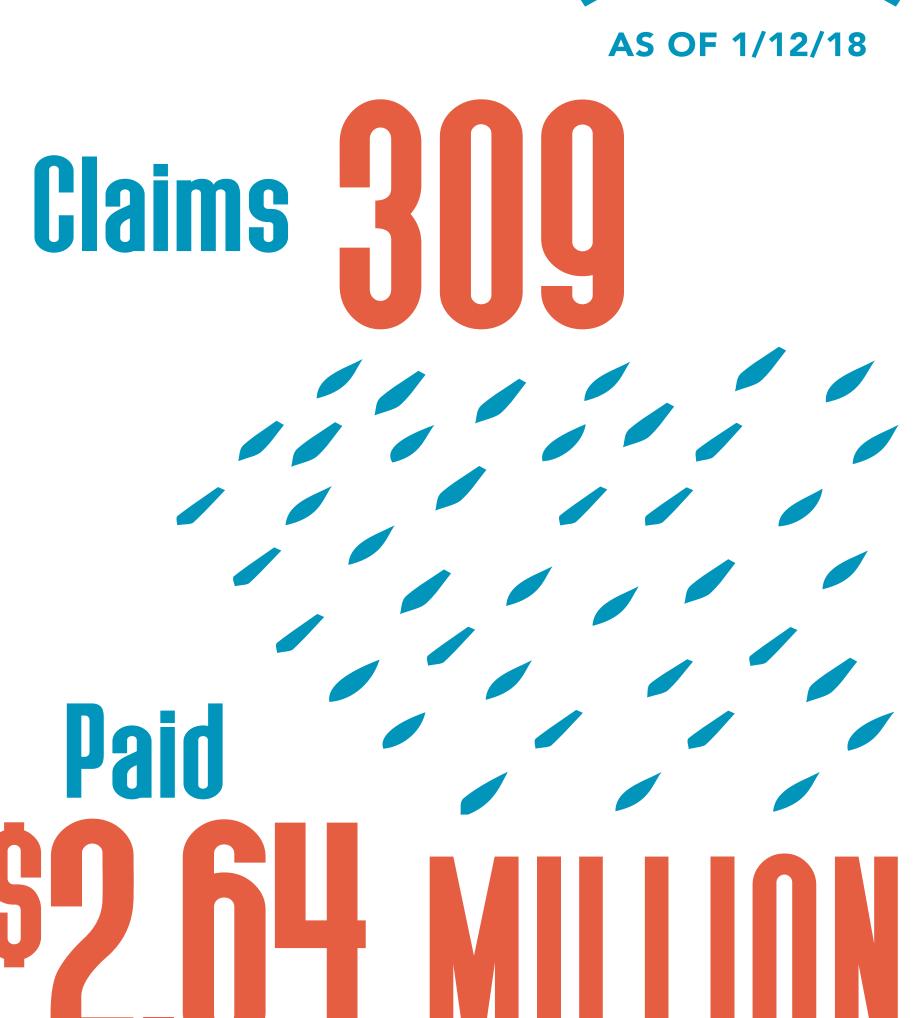

# NATIONAL FLOOD INSURANCE PROGRAM (NFIP) AS OF 1/12/18

Claims 2.320

Paid TUS O MILLION