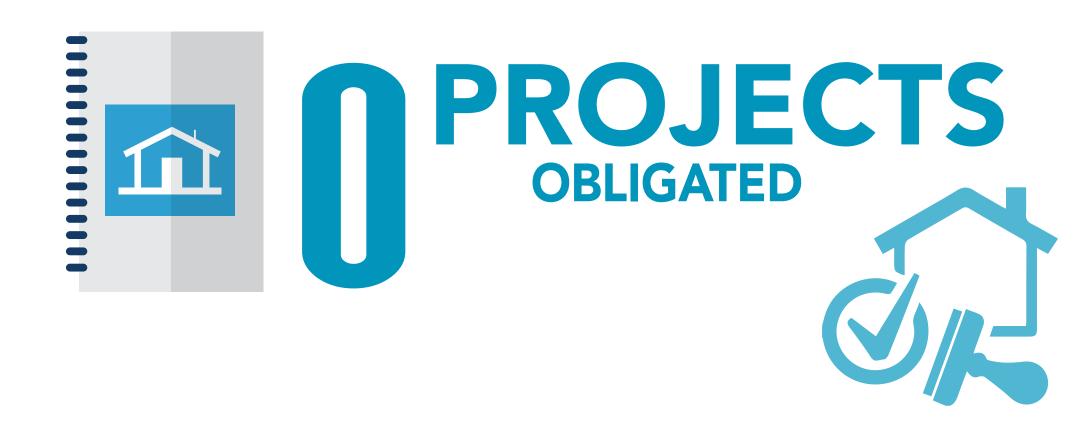

## PUBLIC ASSISTANCE

Provides grants to Government organizations and certain private nonprofits.

PROJECTS OBLIGATED

\$67 THOUSAND FEDERALLY FUNDED