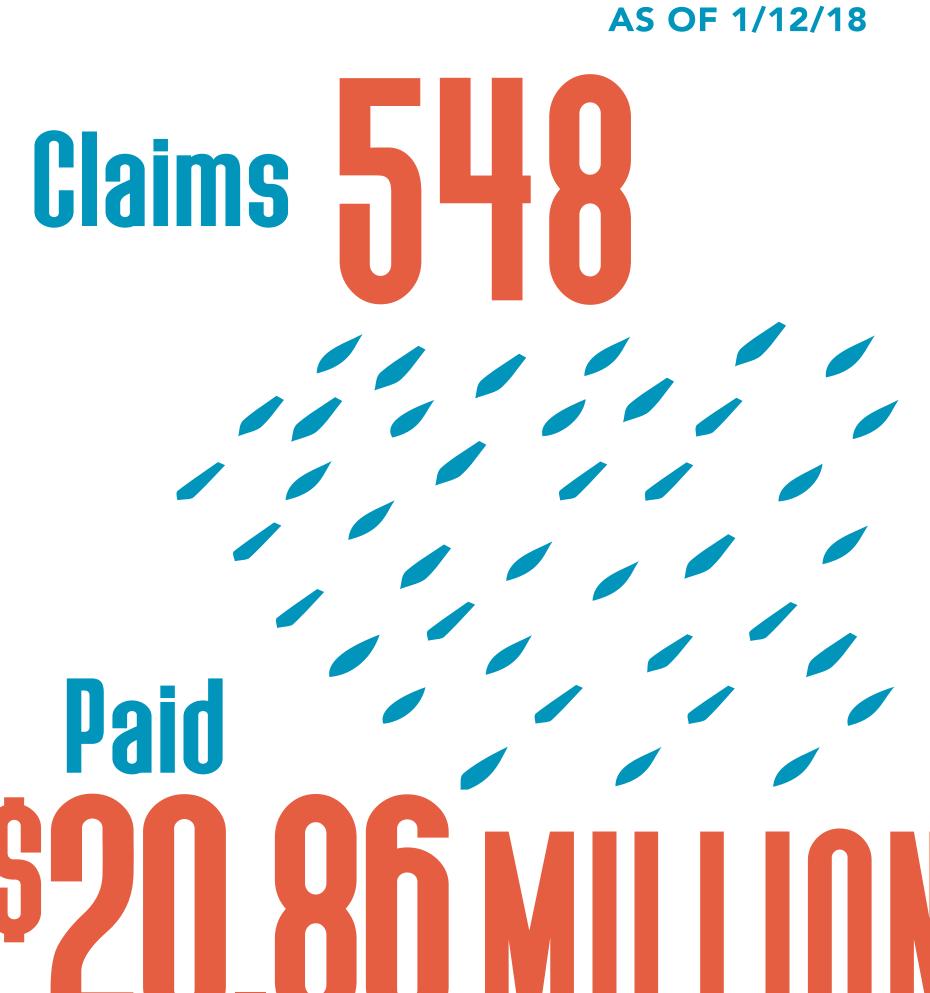

### NATIONAL FLOOD INSURANCE PROGRAM (NFIP) **AS OF 1/12/18**

# NATIONAL FLOOD INSURANCE PROGRAM (NFIP) AS OF 1/12/18

Claims 2.320

Paid TUS O MILLION