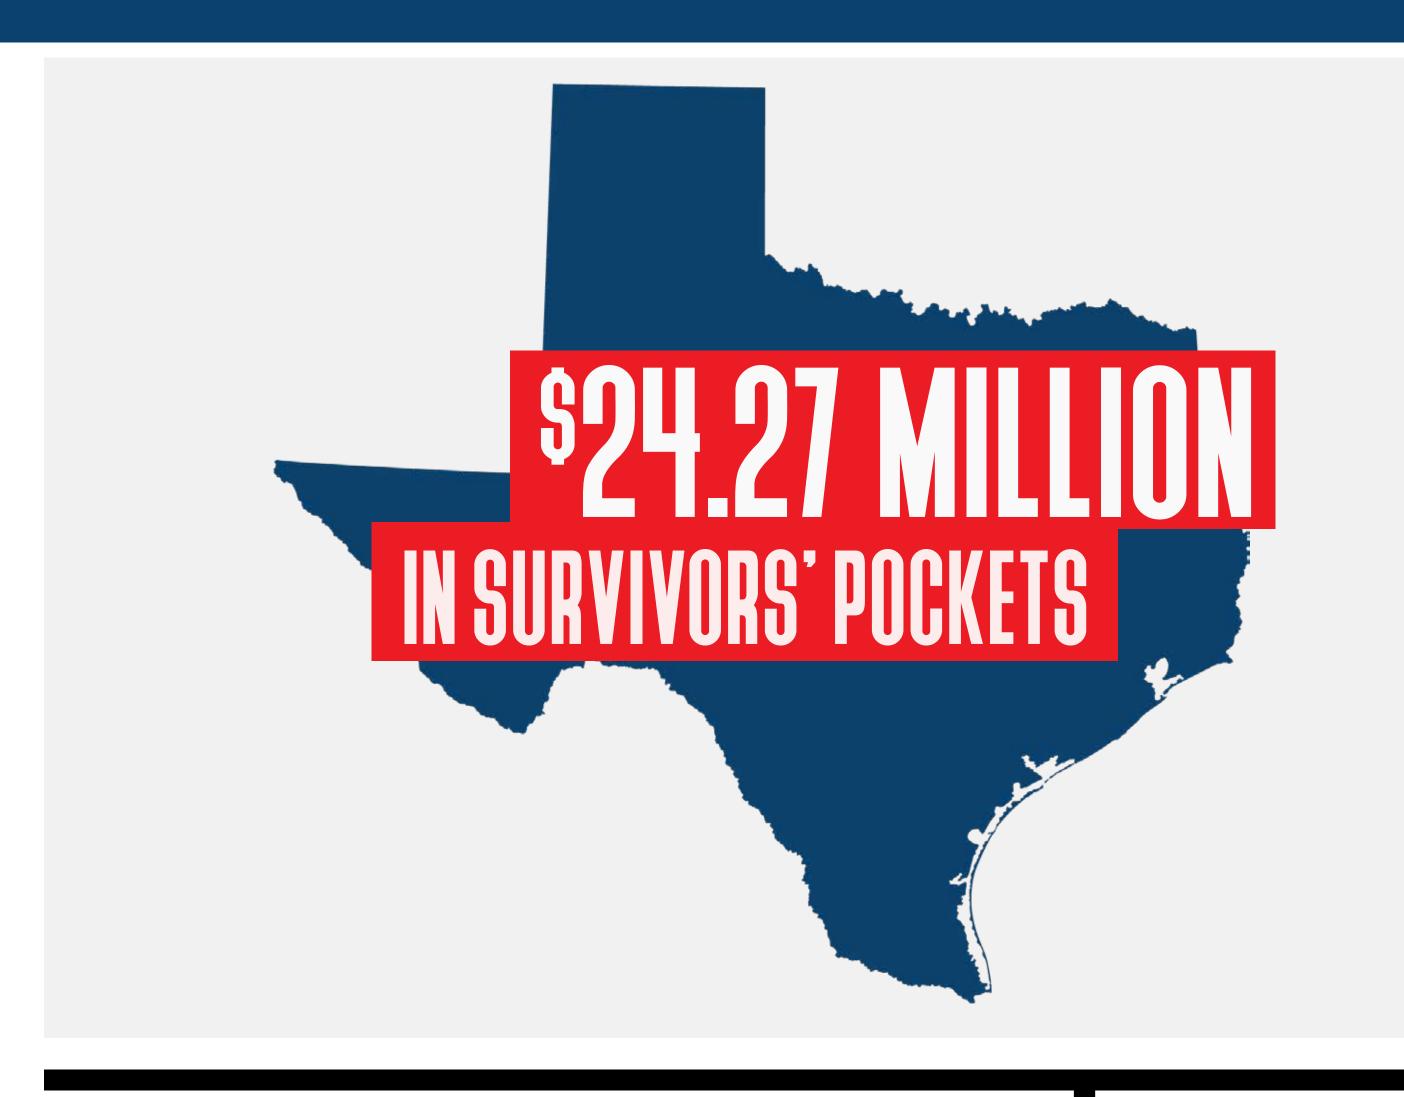

# Aransas County Recovery

Hurricane Harvey: County Update

all totals as of May 11, 2018

REGISTRATIONS FOR INDIVIDUAL **ASSISTANCE** 

Housing and other disaster related expenses:

additionally

Provides grants to Government organizations and certain private nonprofits.