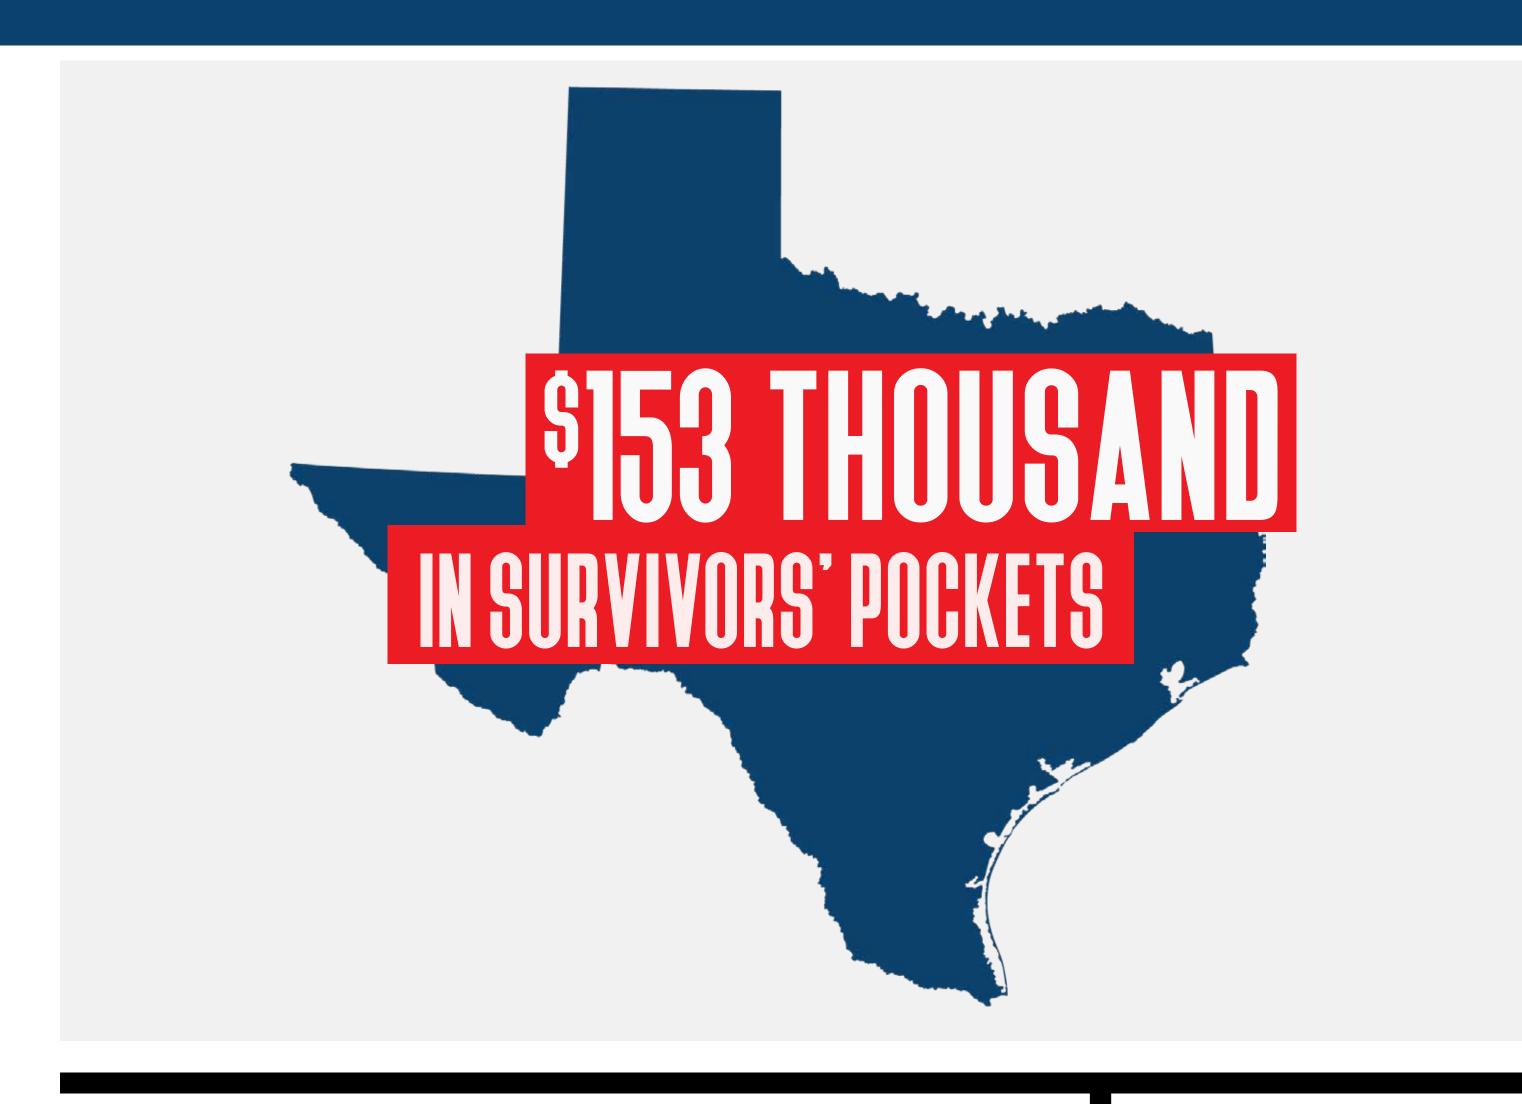

# San Patricio County Recovery

Hurricane Harvey: County Update

all totals as of May 11, 2018

APPROVED REGISTRATIONS FOR INDIVIDUAL ASSISTANCE

99.9% HOME INSPECTIONS COMPLETED

Housing and other disaster related expenses:

SIG.85
MILLION

additionally