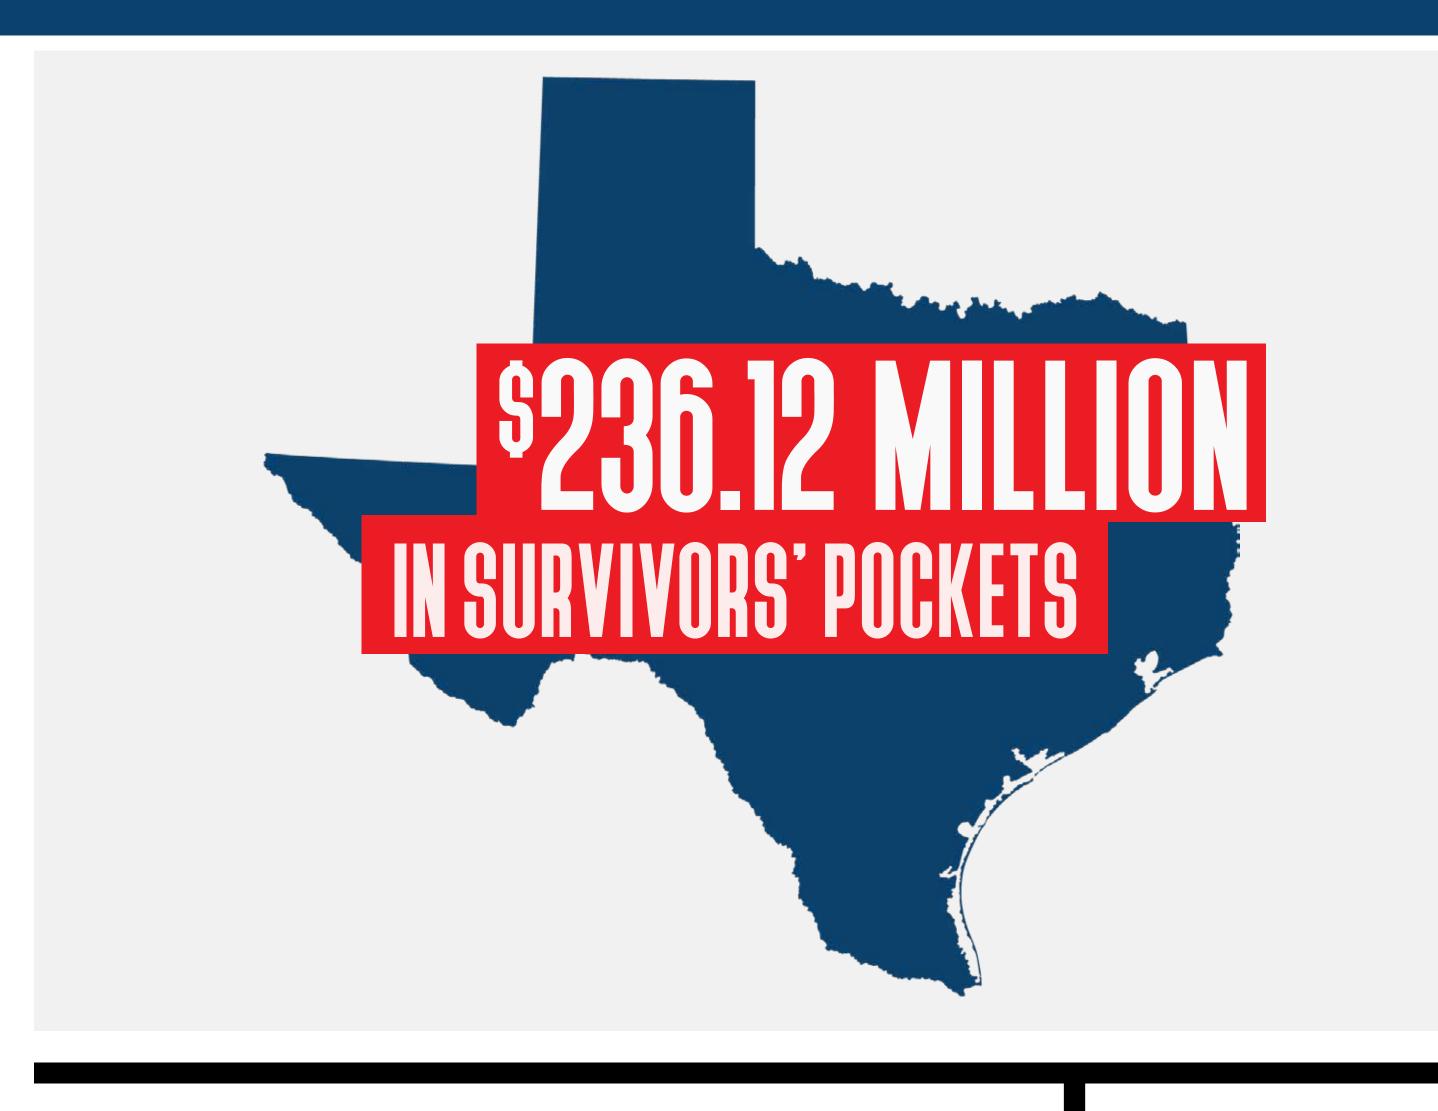

# Victoria County Recovery

Hurricane Harvey: County Update

all totals as of May 11, 2018

APPROVED REGISTRATIONS FOR INDIVIDUAL ASSISTANCE

99.9% HOME INSPECTIONS COMPLETED

Housing and other disaster related expenses:

SI2.95
MILLION

additionally