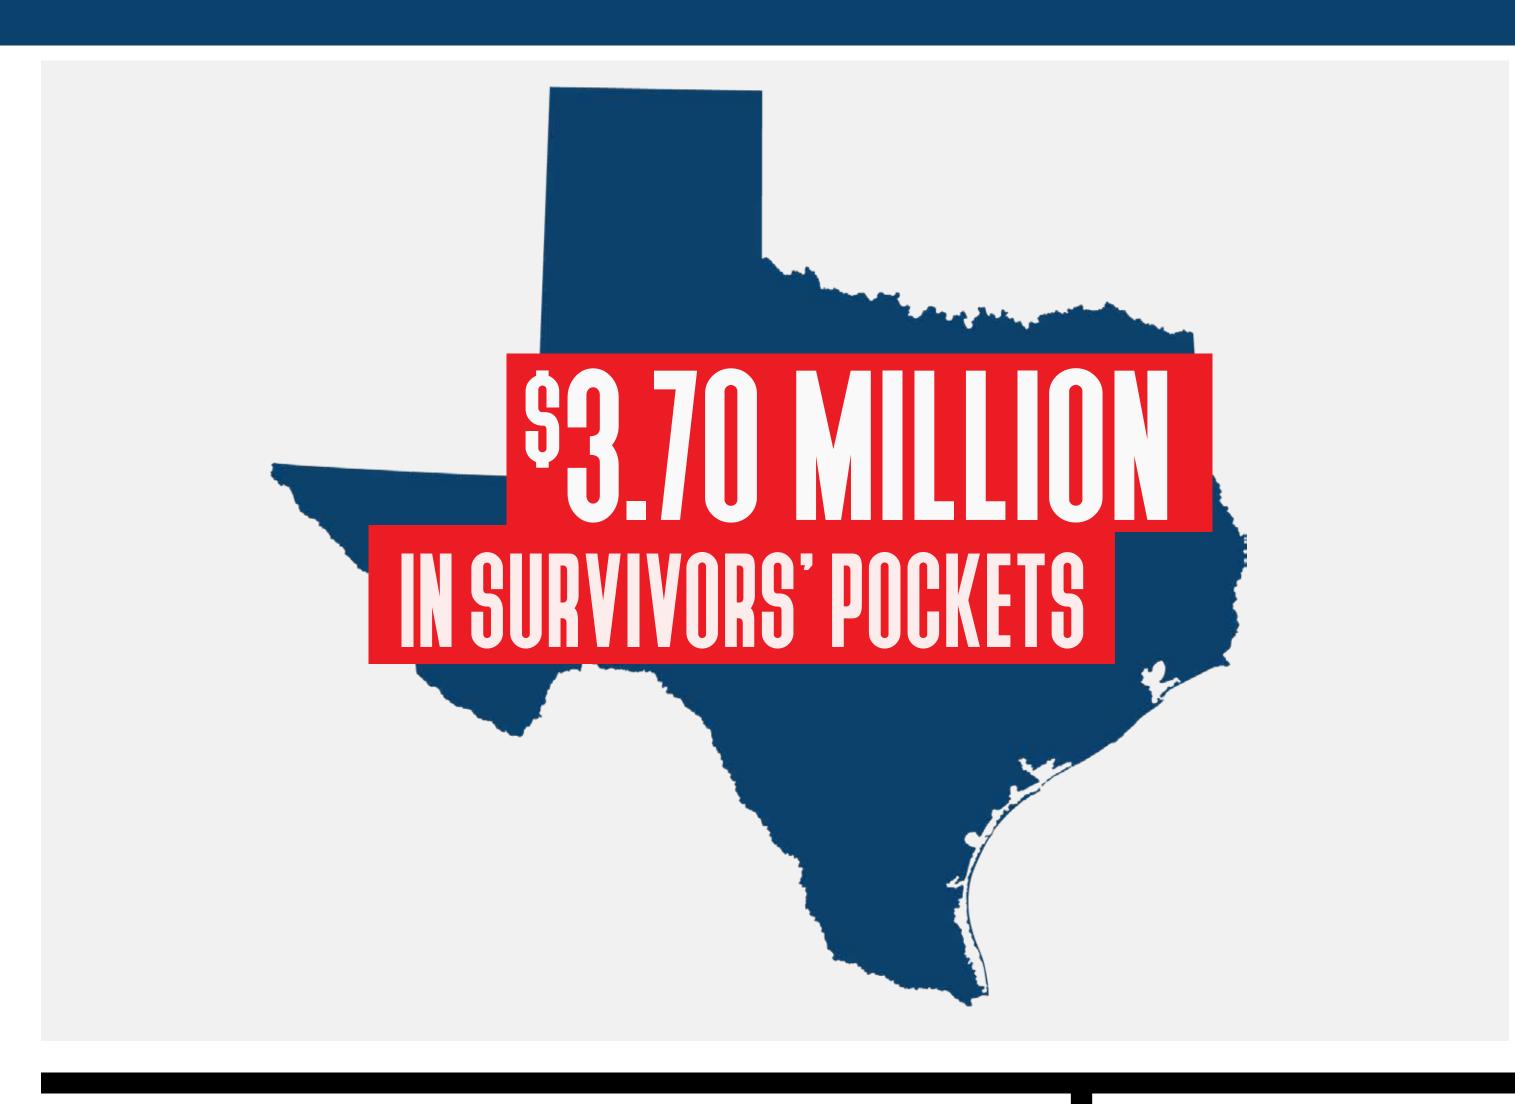

# San Patricio County Recovery

Hurricane Harvey: County Update

all totals as of May 11, 2018

APPROVED REGISTRATIONS FOR INDIVIDUAL ASSISTANCE

99.9% HOME INSPECTIONS COMPLETED

Housing and other disaster related expenses:

SIG.85
MILLION

additionally