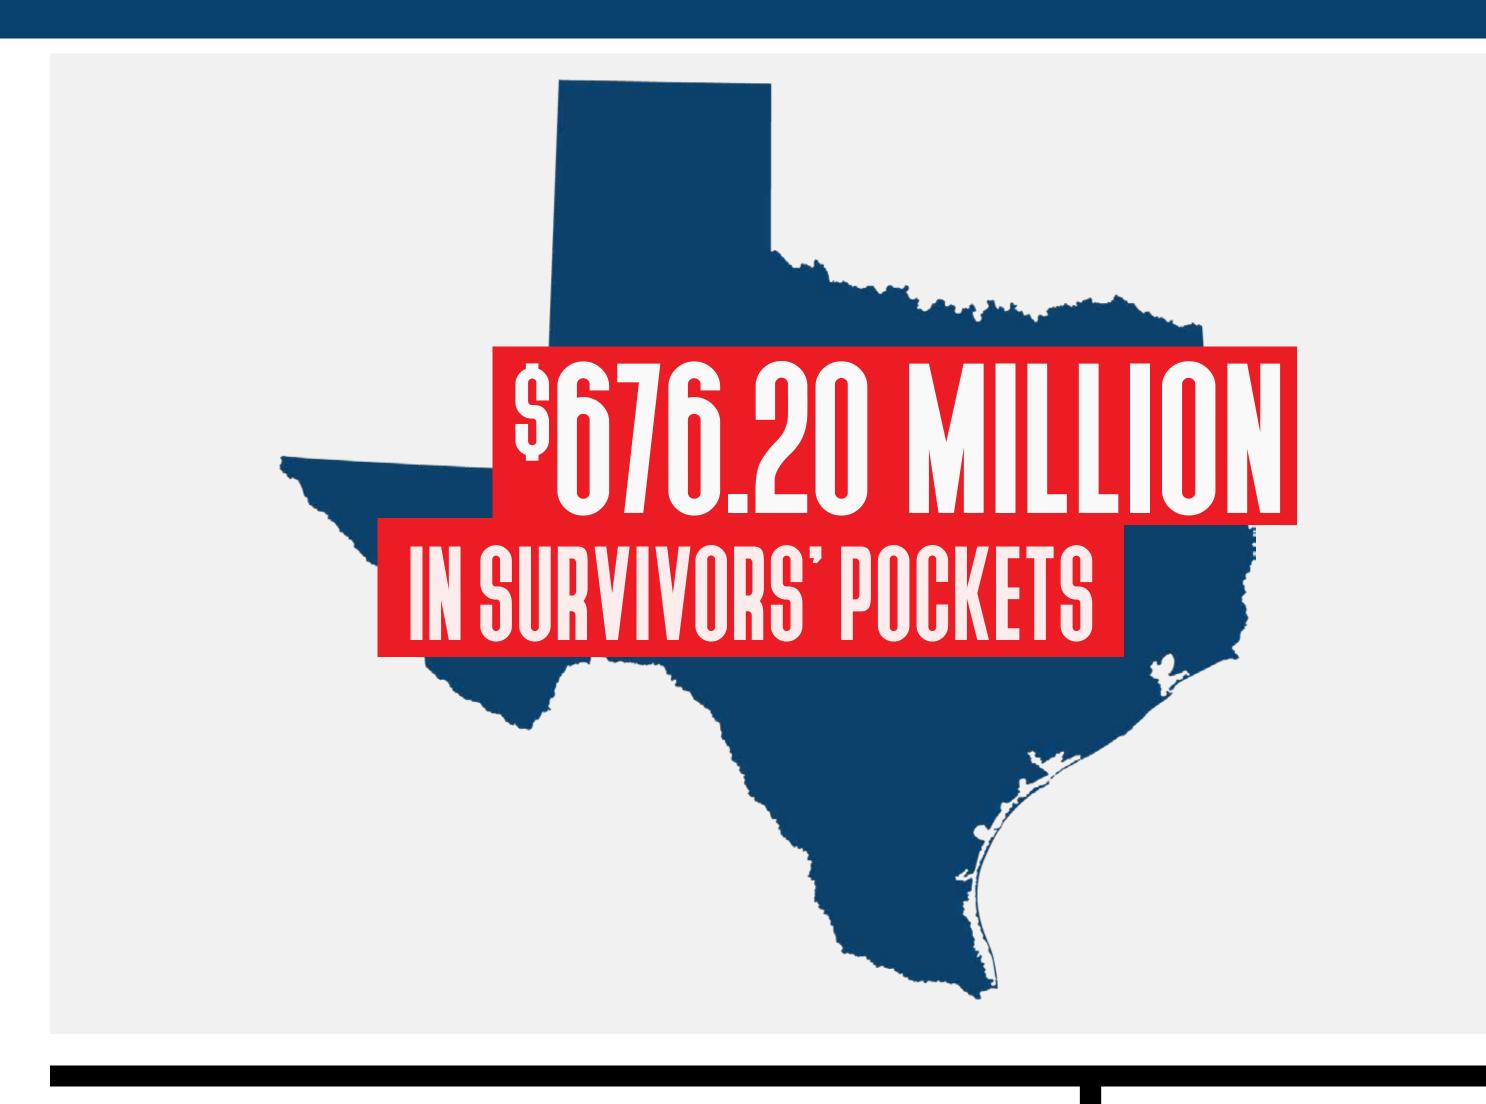

# Fort Bend County Recovery

Hurricane Harvey: County Update

all totals as of May 11, 2018

APPROVED REGISTRATIONS FOR INDIVIDUAL **ASSISTANCE** 

Housing and related expenses:

additionally

Provides grants to Government organizations and certain private nonprofits.