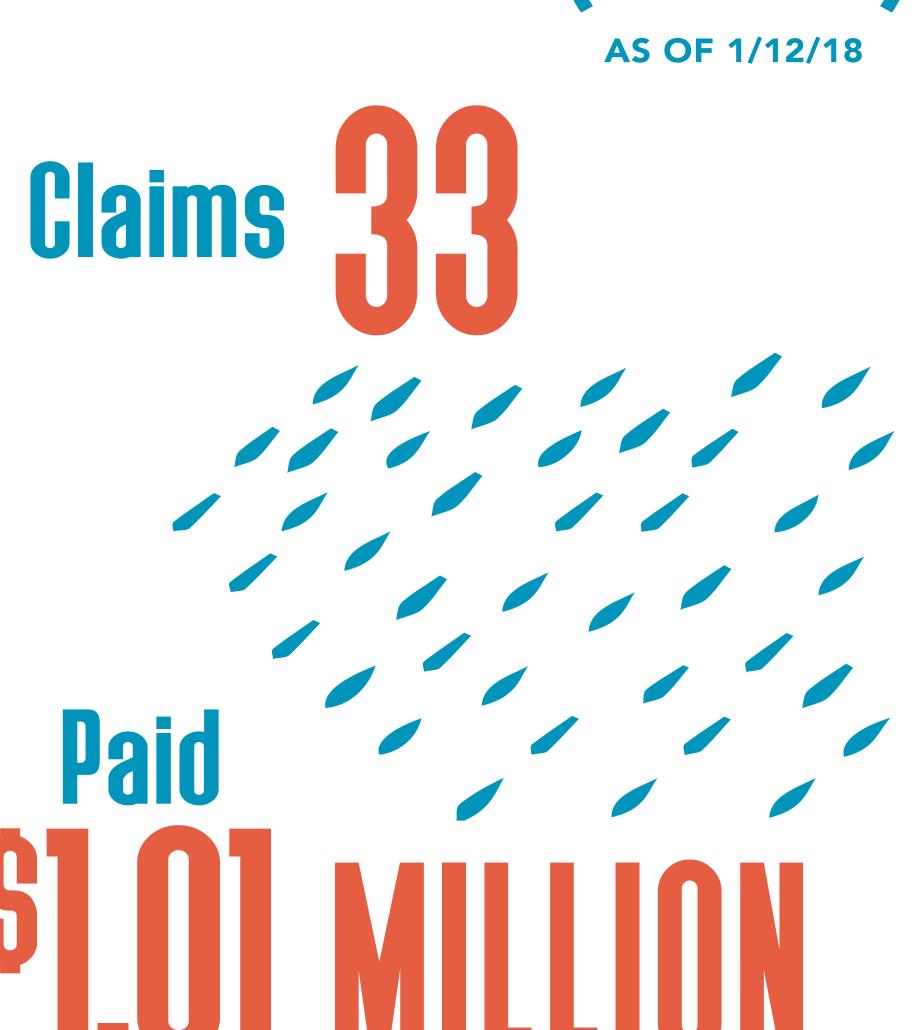

# NATIONAL FLOOD INSURANCE PROGRAM (NFIP) AS OF 1/12/18

Claims 2.320

Paid TUS O MILLION