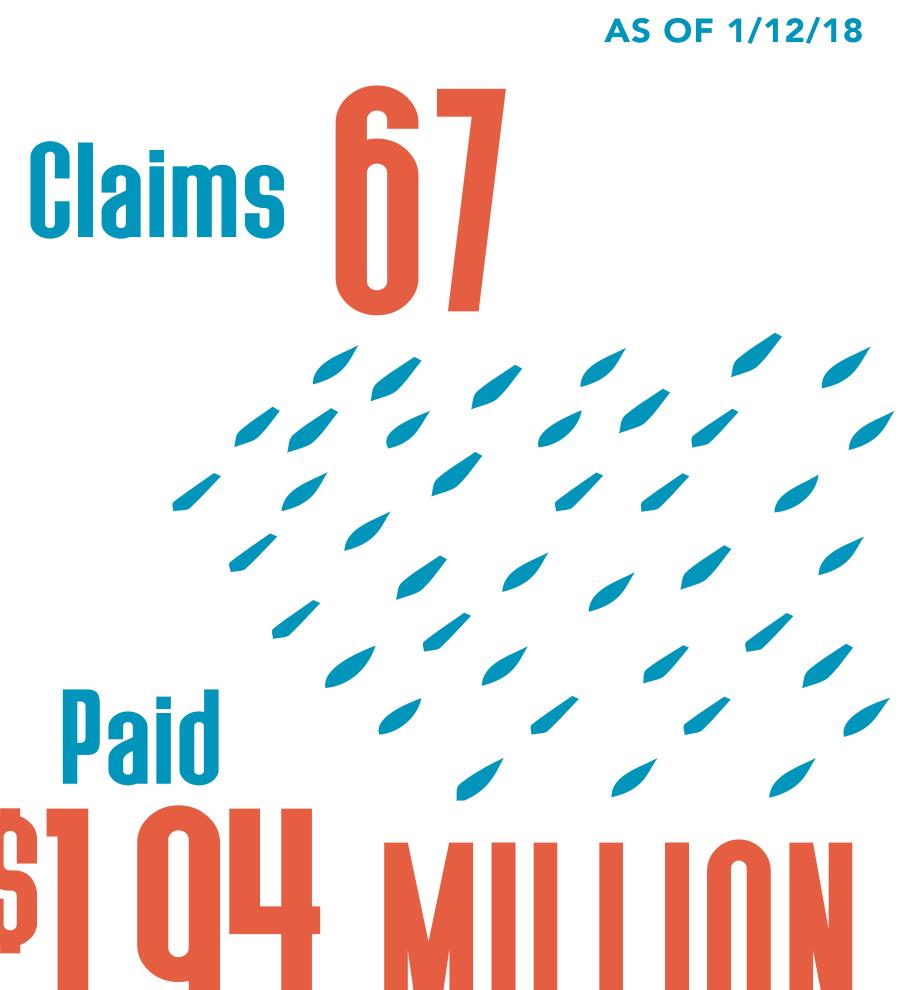

# Jackson County Recovery

Hurricane Harvey: County Update

all totals as of May 11, 2018

100/0 HOME INSPECTIONS
COMPLETED

APPROVED REGISTRATIONS FOR INDIVIDUAL ASSISTANCE

Housing and other disaster related expenses:

S718
THOUSAND

additionally

Claims 2

Paid THOUS AND