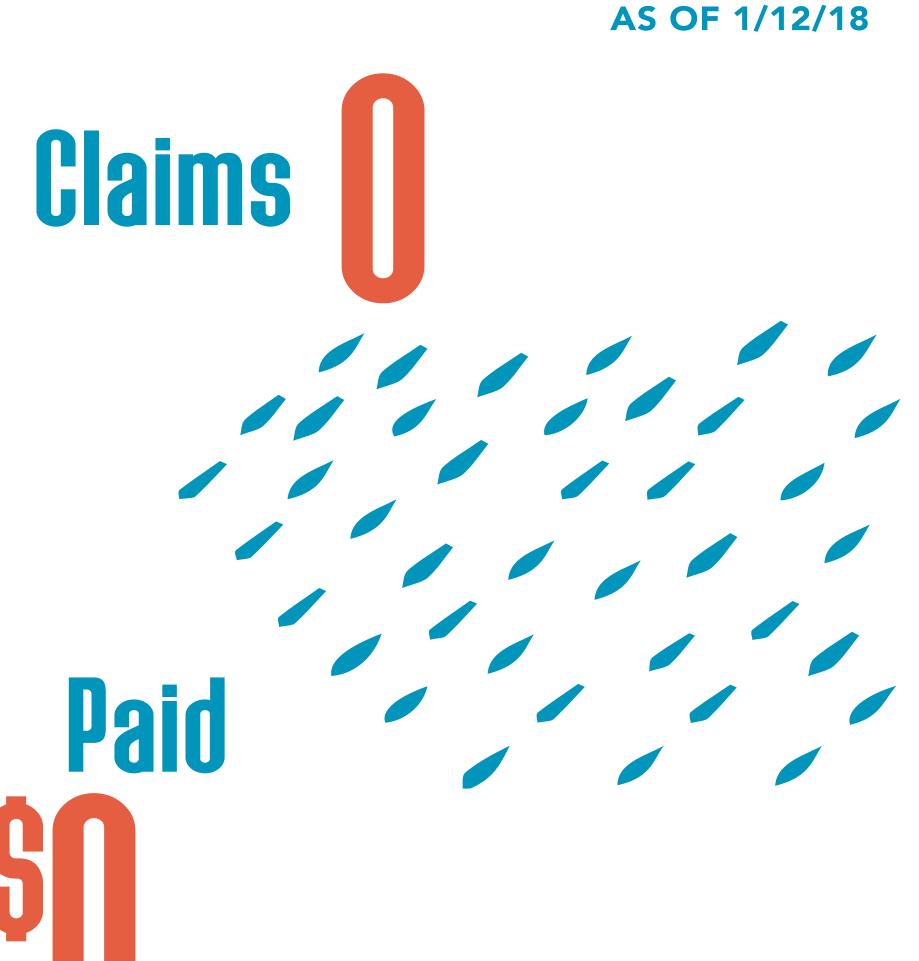

# Jackson County Recovery

Hurricane Harvey: County Update

all totals as of May 11, 2018

100/0 HOME INSPECTIONS
COMPLETED

APPROVED REGISTRATIONS FOR INDIVIDUAL ASSISTANCE

Housing and other disaster related expenses:

S718
THOUSAND

additionally

Claims 2

Paid THOUS AND