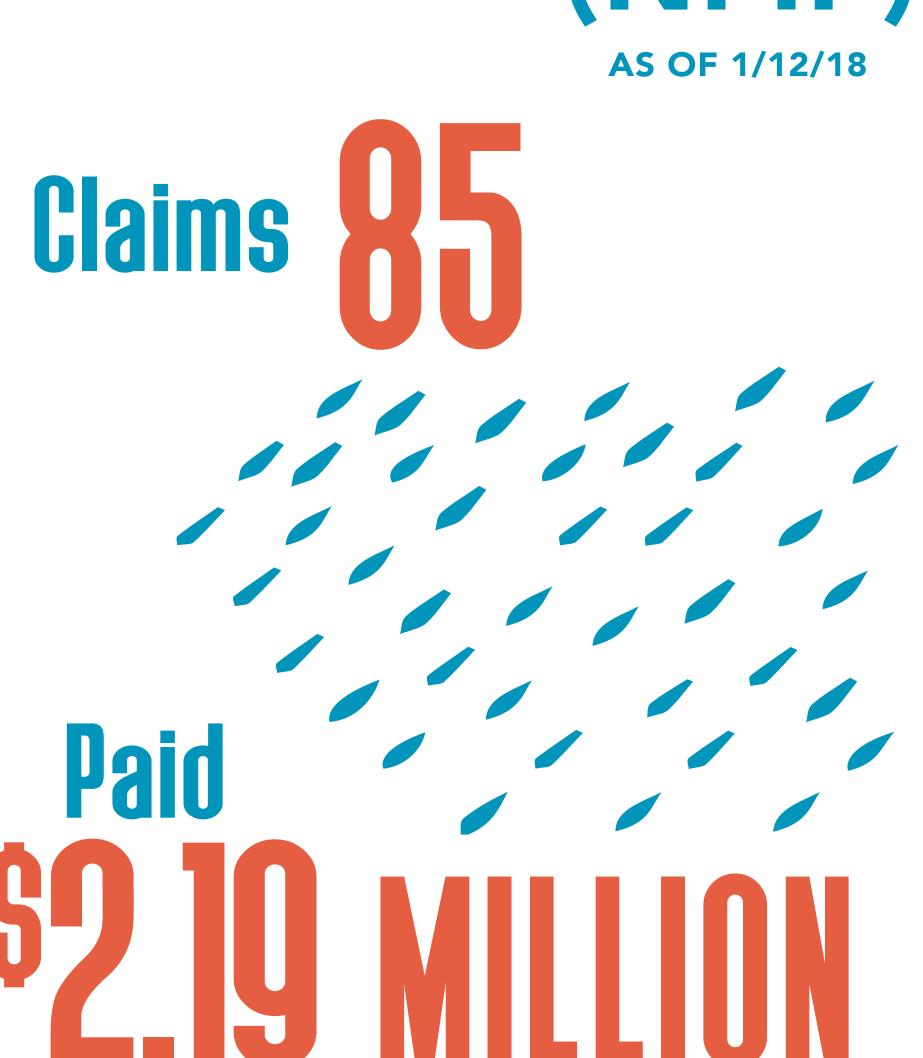

# NATIONAL FLOOD INSURANCE PROGRAM (NFIP) AS OF 1/12/18

## PUBLIC ASSISTANCE

Provides grants to Government organizations and certain private nonprofits.

\$14.6 MILLION FEDERALLY FUNDED

### Direct Housing EEL

2 Processing

151 Found Own Solution

Small Business Administration (SBA)

loans 3,235 for \$256.63 MILLION

219 HOUSEI IN INFE