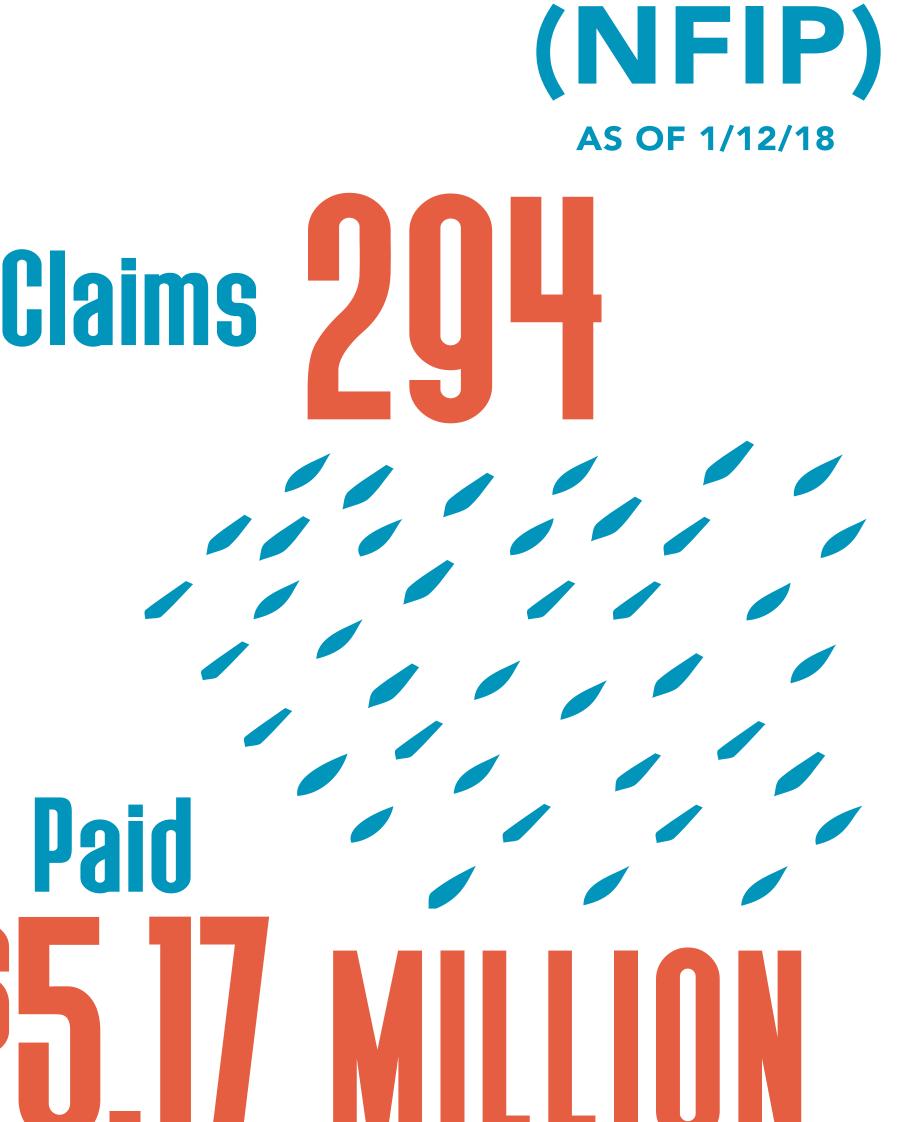

### NATIONAL FLOOD INSURANCE PROGRAM (NFIP) **AS OF 1/12/18**

S718
THOUSAND

additionally

Claims 2

Paid THOUS AND