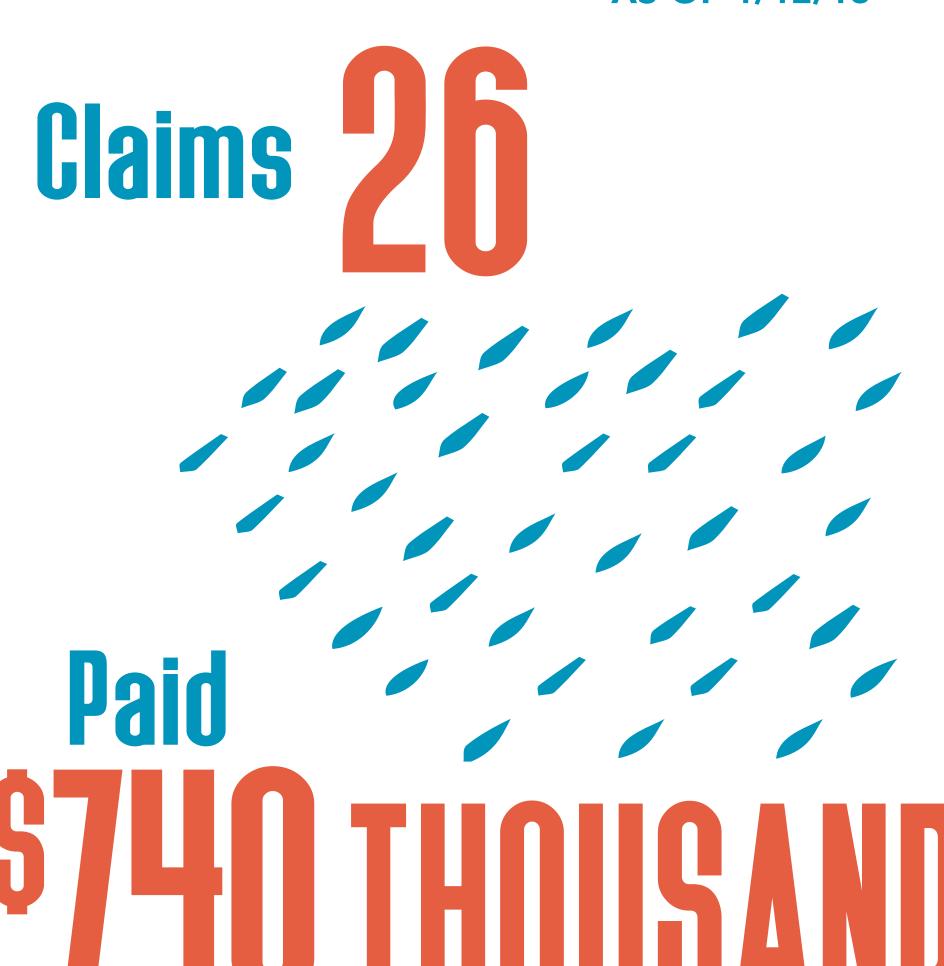

# Jackson County Recovery

Hurricane Harvey: County Update

all totals as of May 11, 2018

100/0 HOME INSPECTIONS
COMPLETED

APPROVED REGISTRATIONS FOR INDIVIDUAL ASSISTANCE

Housing and other disaster related expenses:

S718
THOUSAND

additionally

Claims 2

Paid THOUS AND