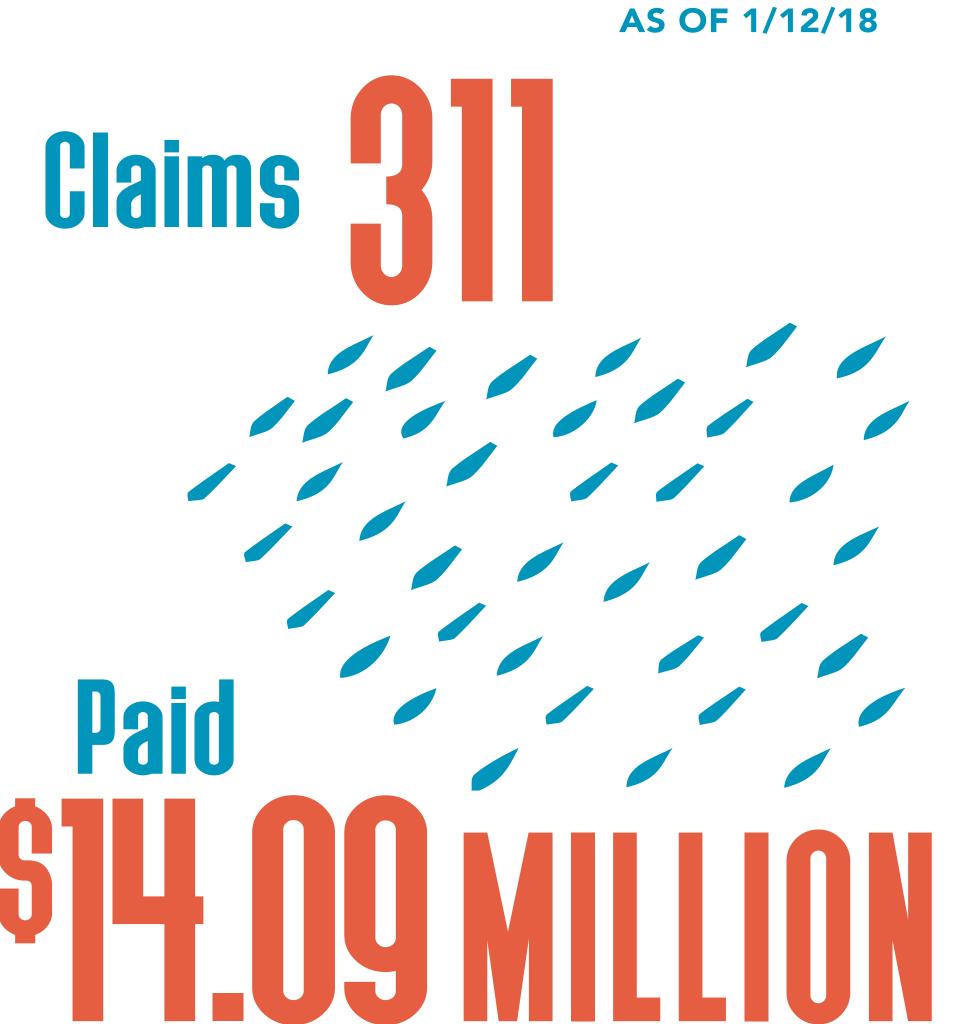

# NATIONAL FLOOD INSURANCE PROGRAM (NFIP) AS OF 1/12/18

Claims 2.320

Paid TUS O MILLION