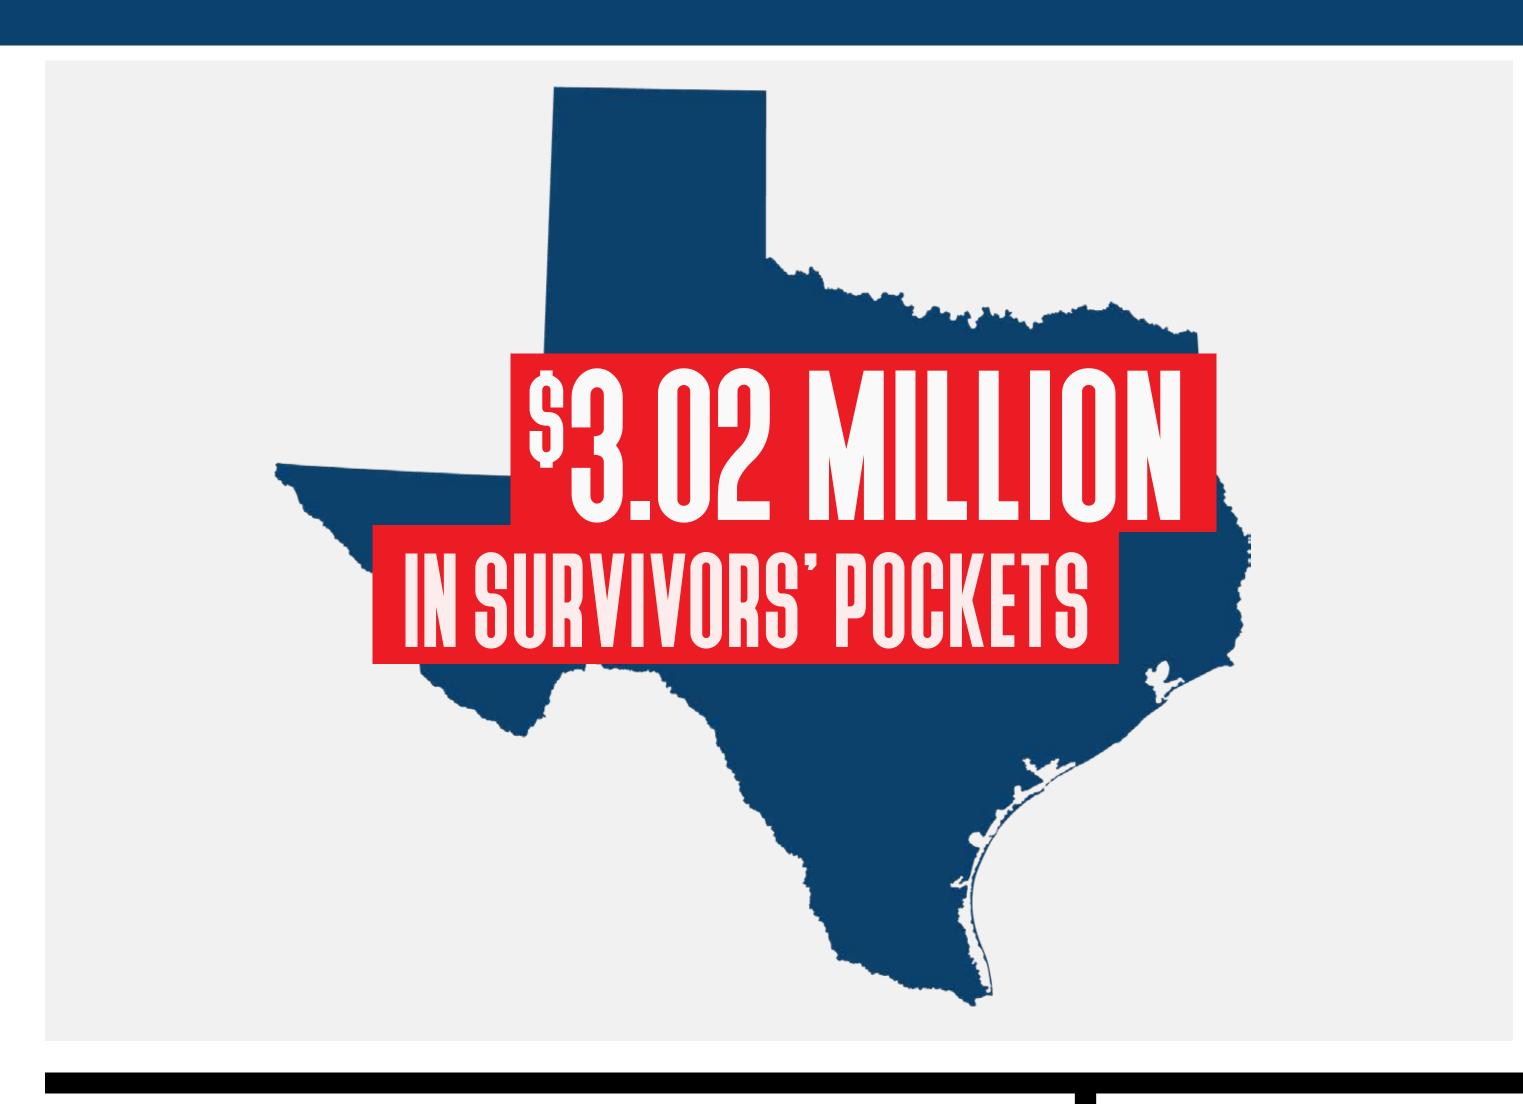

# San Patricio County Recovery

Hurricane Harvey: County Update

all totals as of May 11, 2018

APPROVED REGISTRATIONS FOR INDIVIDUAL ASSISTANCE

99.9% HOME INSPECTIONS COMPLETED

Housing and other disaster related expenses:

SIG.85
MILLION

additionally