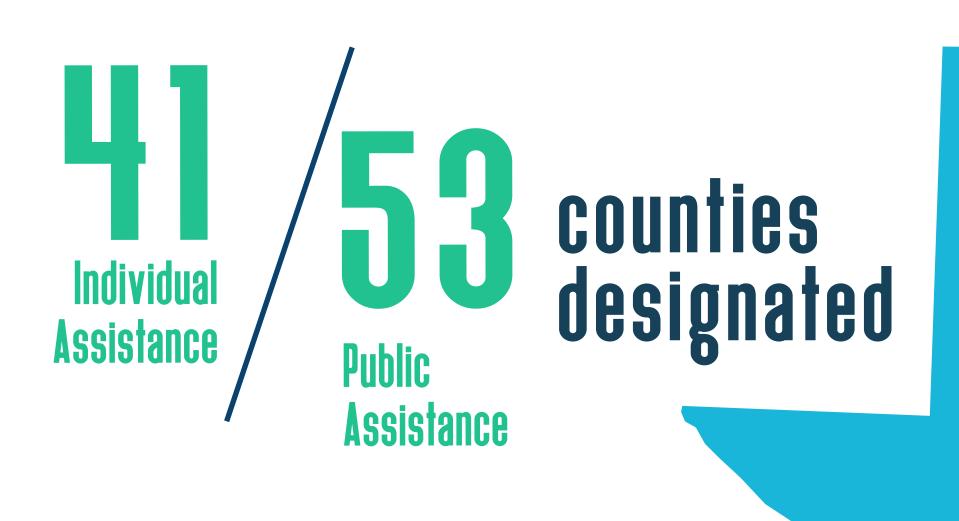

### **300** participating National Flood Insurance Program (NFIP)communities in declared areas

**REQUESTS FOR** PUBLIC ASSISTANCE