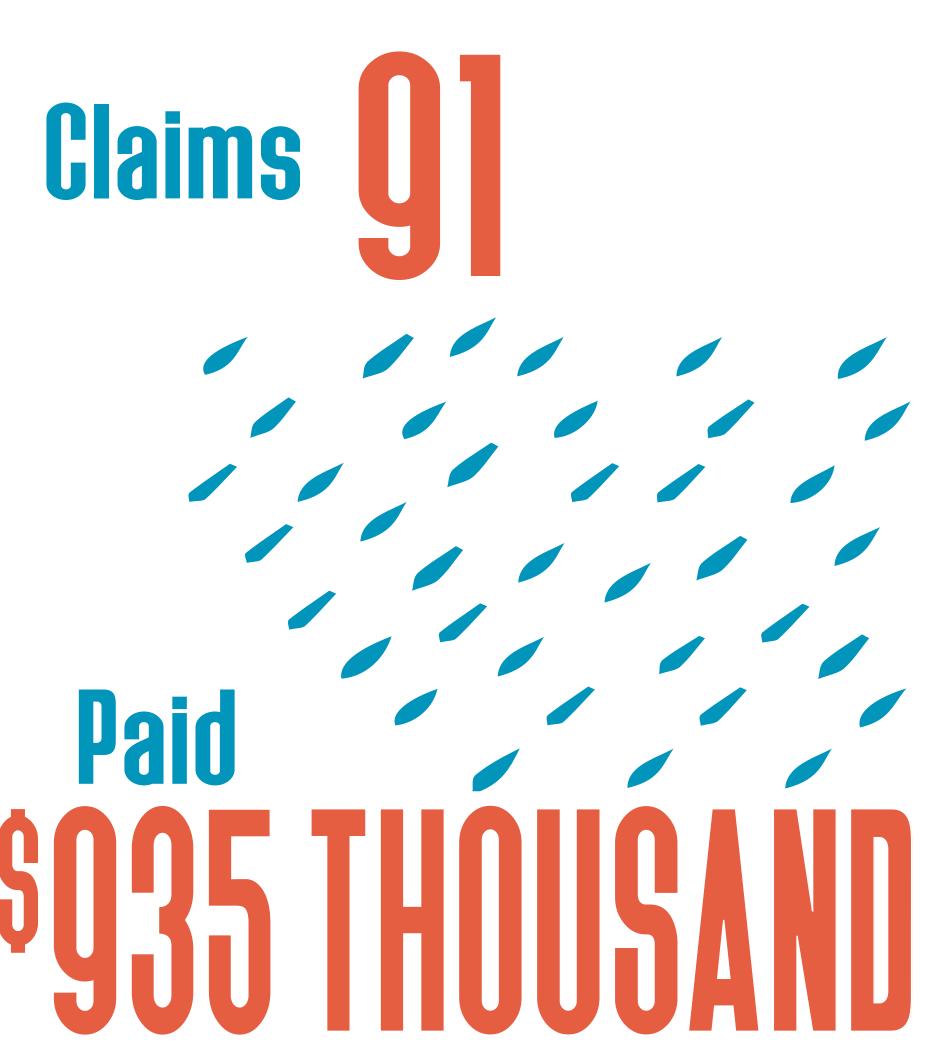

#### Liberty County Recovery

Hurricane Harvey: County Updates

all totals as of Dec 15, 2017

99.1% HOME INSPECTIONS COMPLETED

NATIONAL FLOOD INSURANCE PROGRAM (NFIP)

Claims 597
Paid
S16 6 MILLIAN