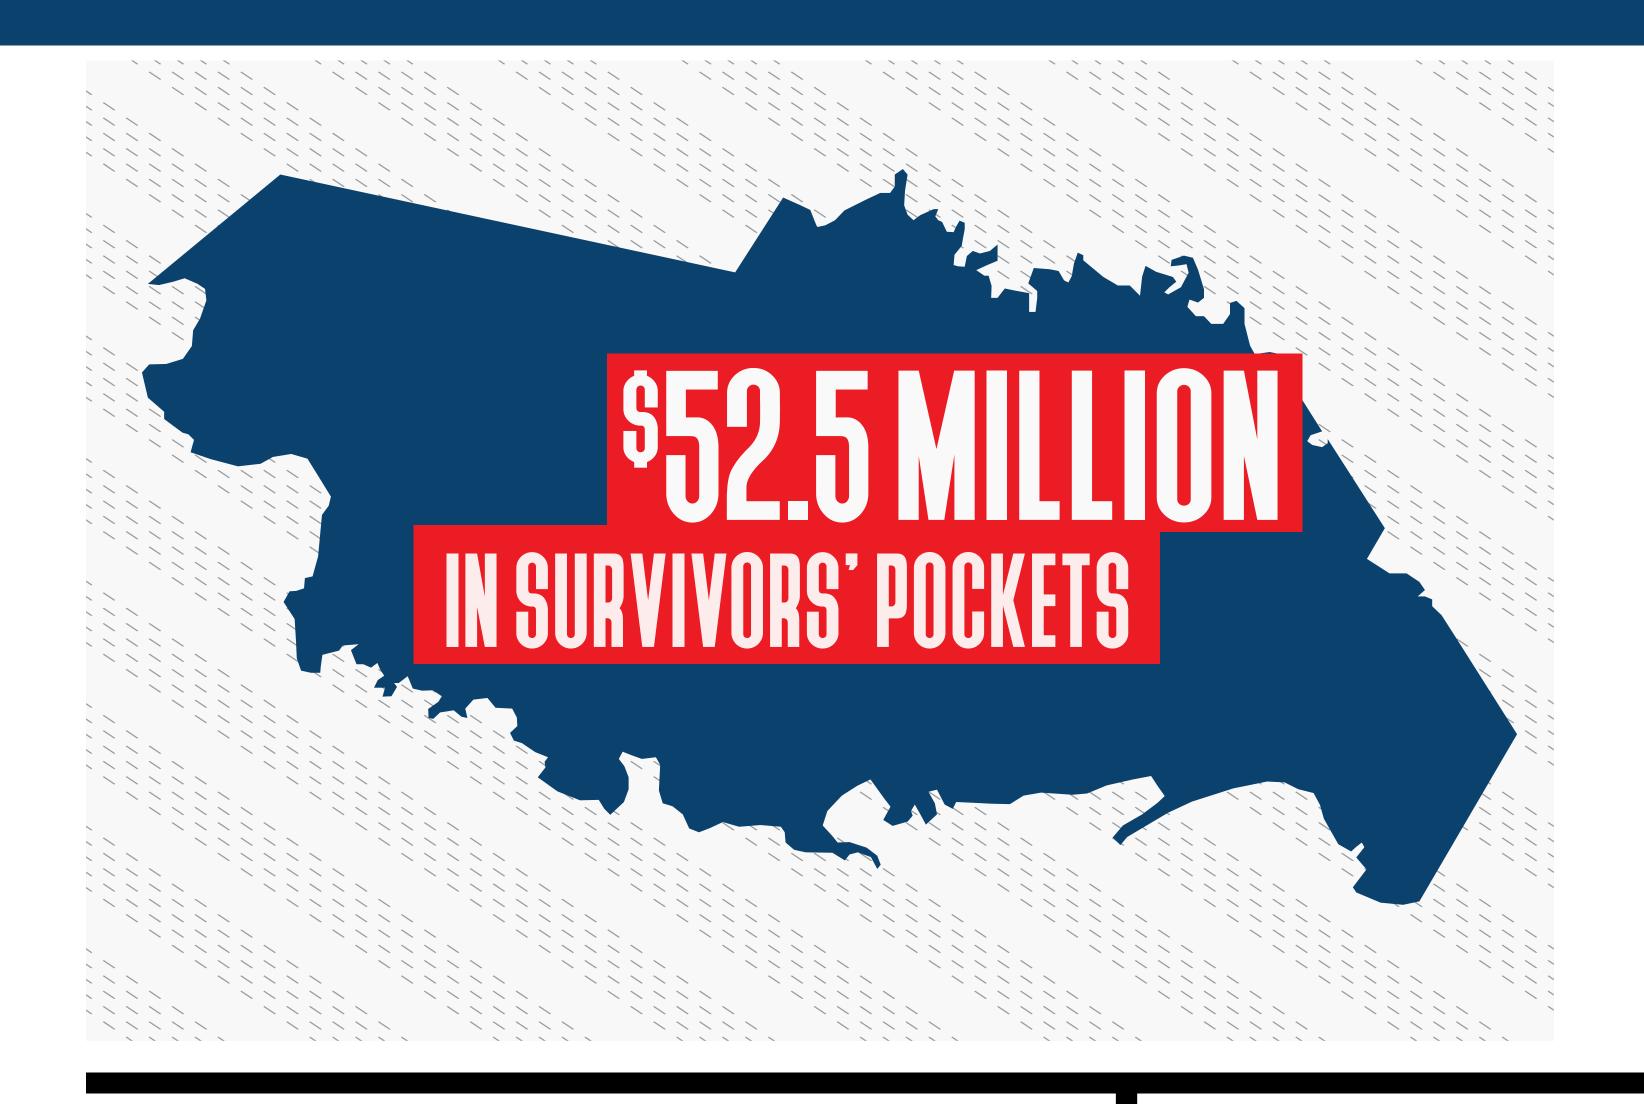

290showing a need 52% and to the second seco

Small Business Administration (SBA) loans approved:

\$76.2 MILLION