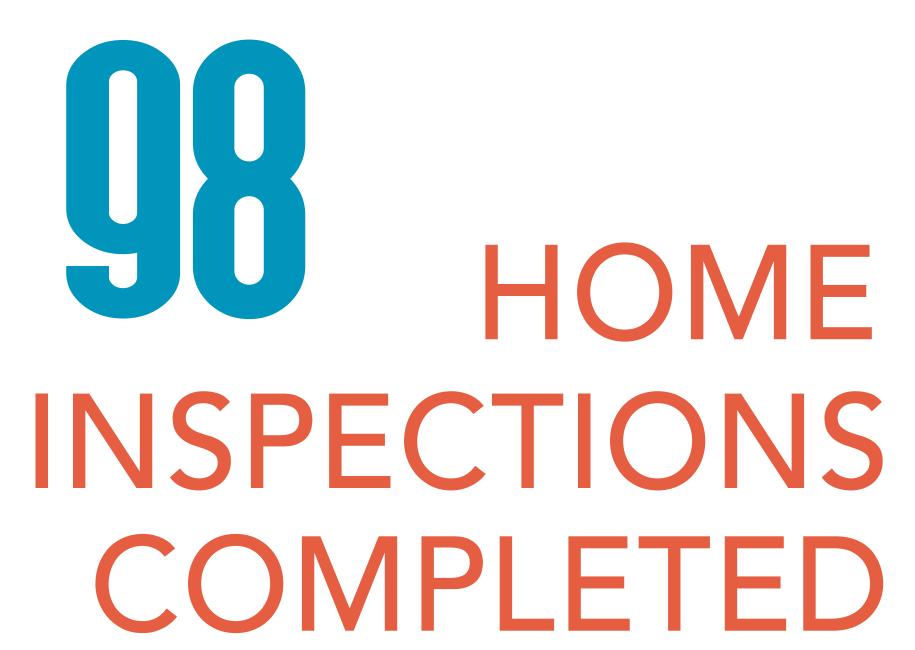

#### Newton County Recovery

Hurricane Harvey: County Updates

all totals as of Dec 15, 2017

2 THOUSAND REGISTRATIONS FOR INDIVIDUAL ASSISTANCE

99.4% HOME INSPECTIONS COMPLETED

FLOOD INSURANCE PROGRAM (NFIP)