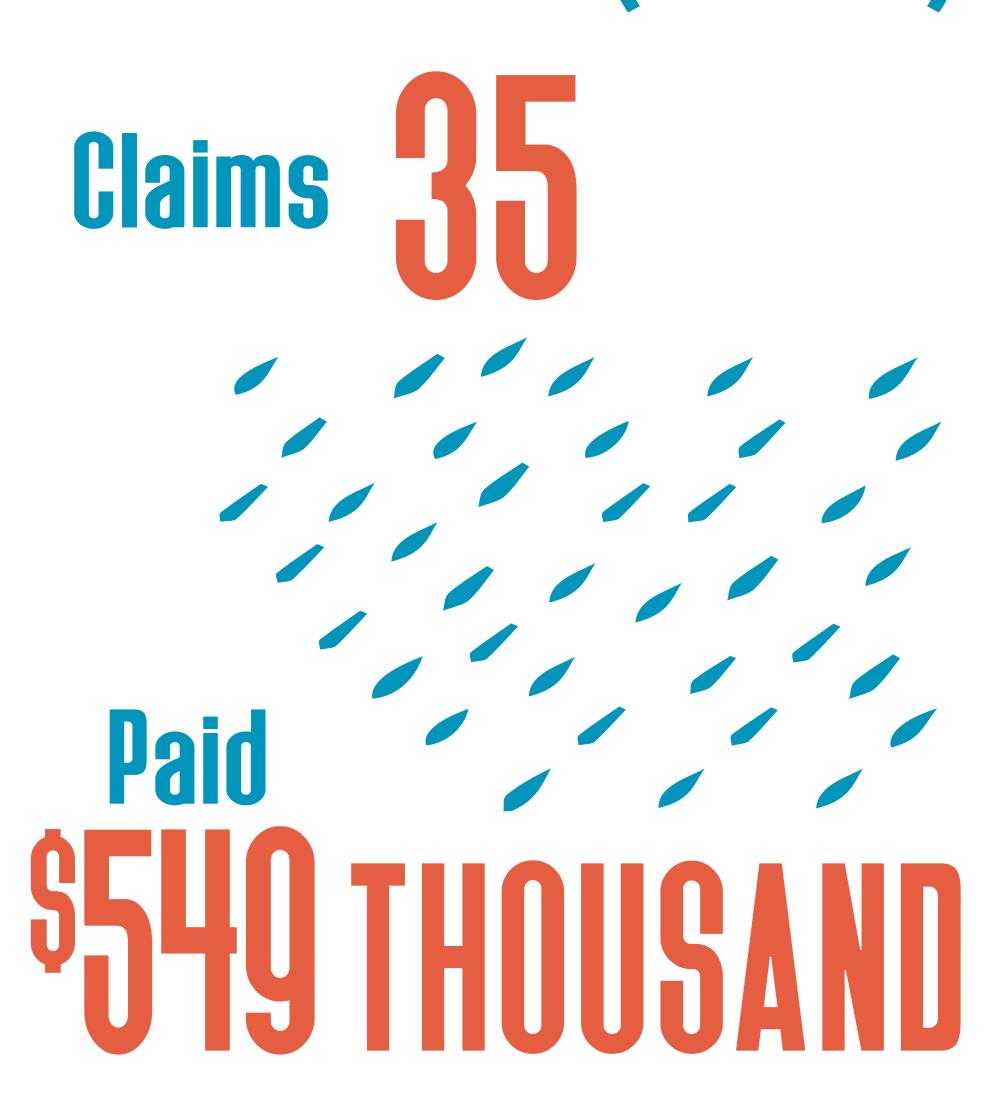

#### Liberty County Recovery

Hurricane Harvey: County Updates

all totals as of Dec 15, 2017

99.1% HOME INSPECTIONS COMPLETED

NATIONAL FLOOD INSURANCE PROGRAM (NFIP)

Claims 597
Paid
S16 6 MILLIAN