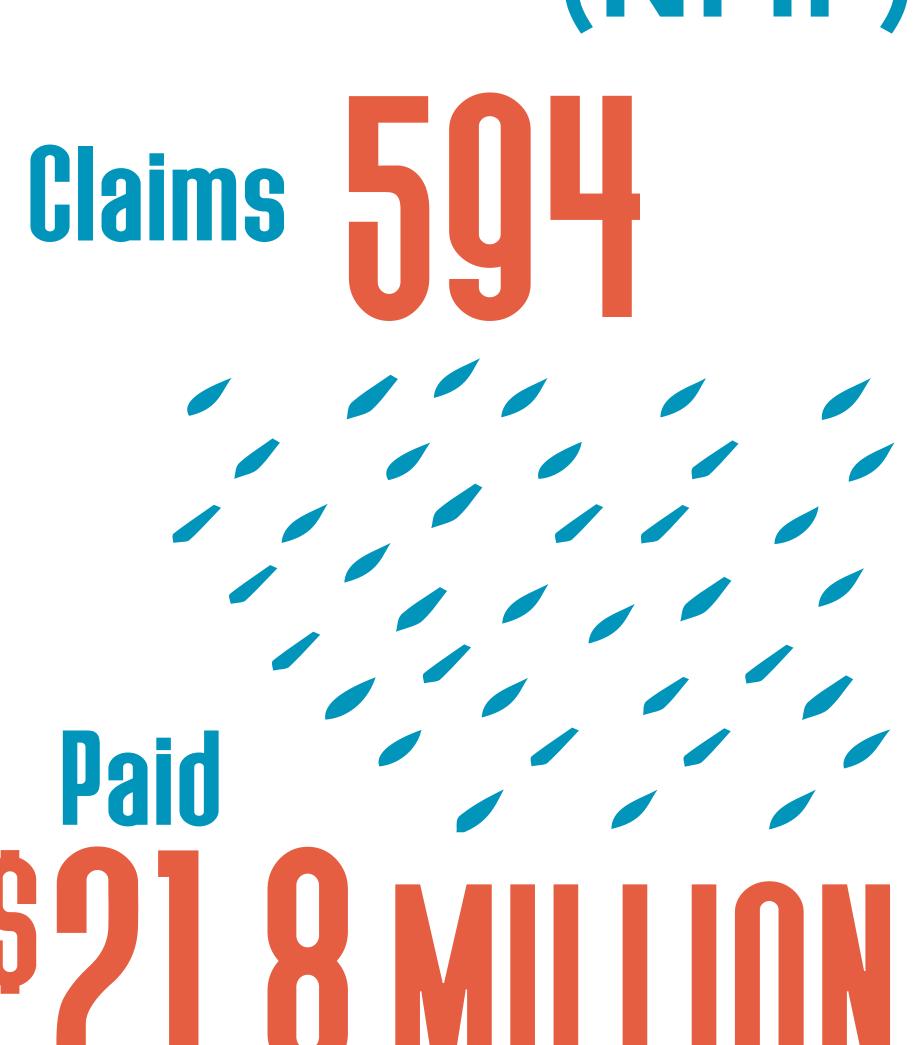

#### Austin County Recovery

Hurricane Harvey: County Updates

all totals as of Dec 15, 2017

NATIONAL FLOOD INSURANCE PROGRAM (NFIP)