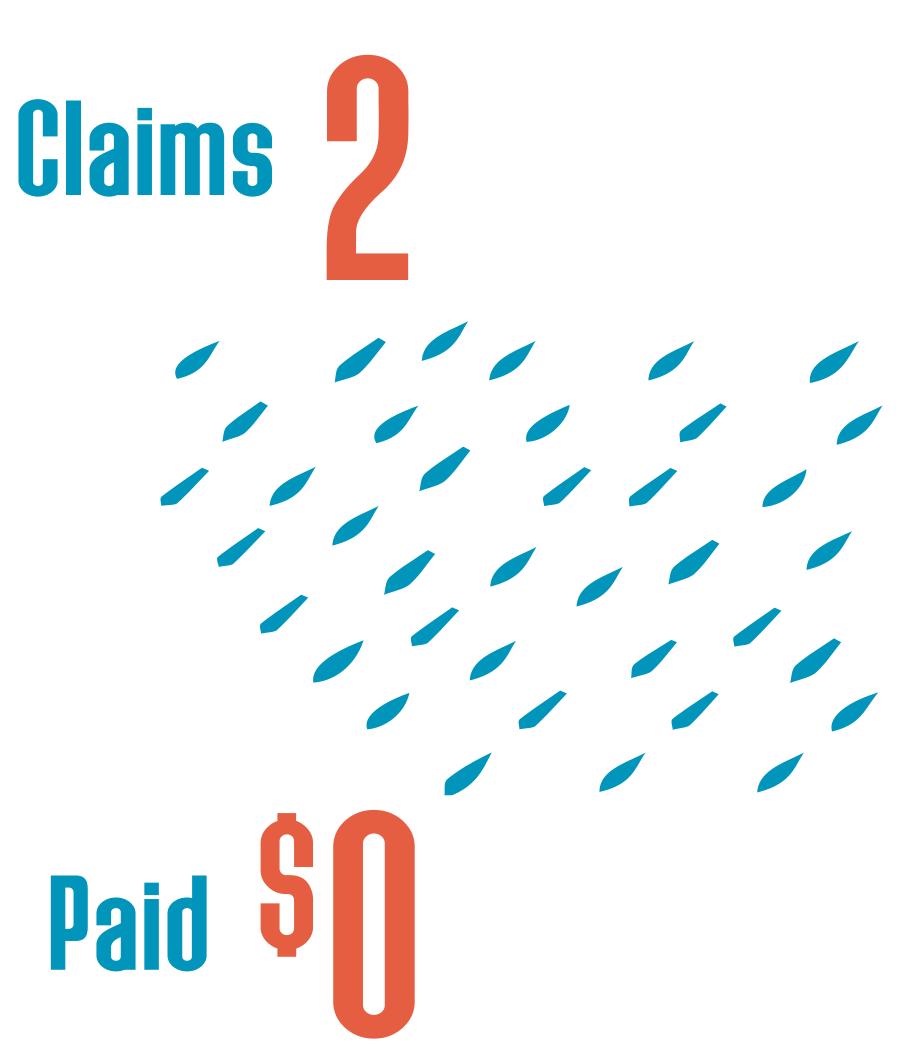

#### San Patricio County Recovery

Hurricane Harvey: County Updates

all totals as of Dec 15, 2017

FLOOD INSURANCE PROGRAM (NFIP)

Claims 2 8