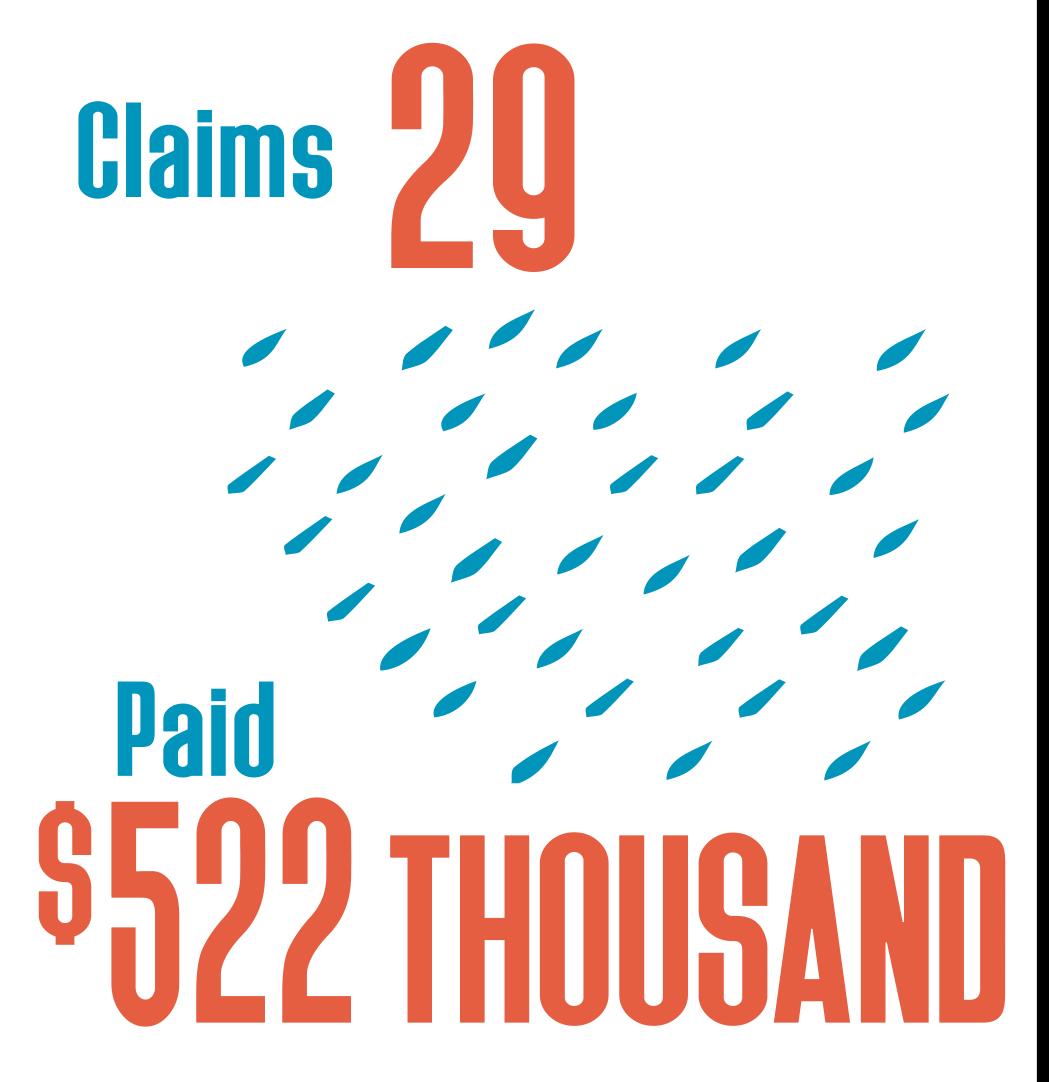

#### Calhoun County Recovery

Hurricane Harvey: County Updates

all totals as of Dec 15, 2017

FLOOD INSURANCE PROGRAM (NFIP)

Claims 250

Paid

S720 THOUSAND