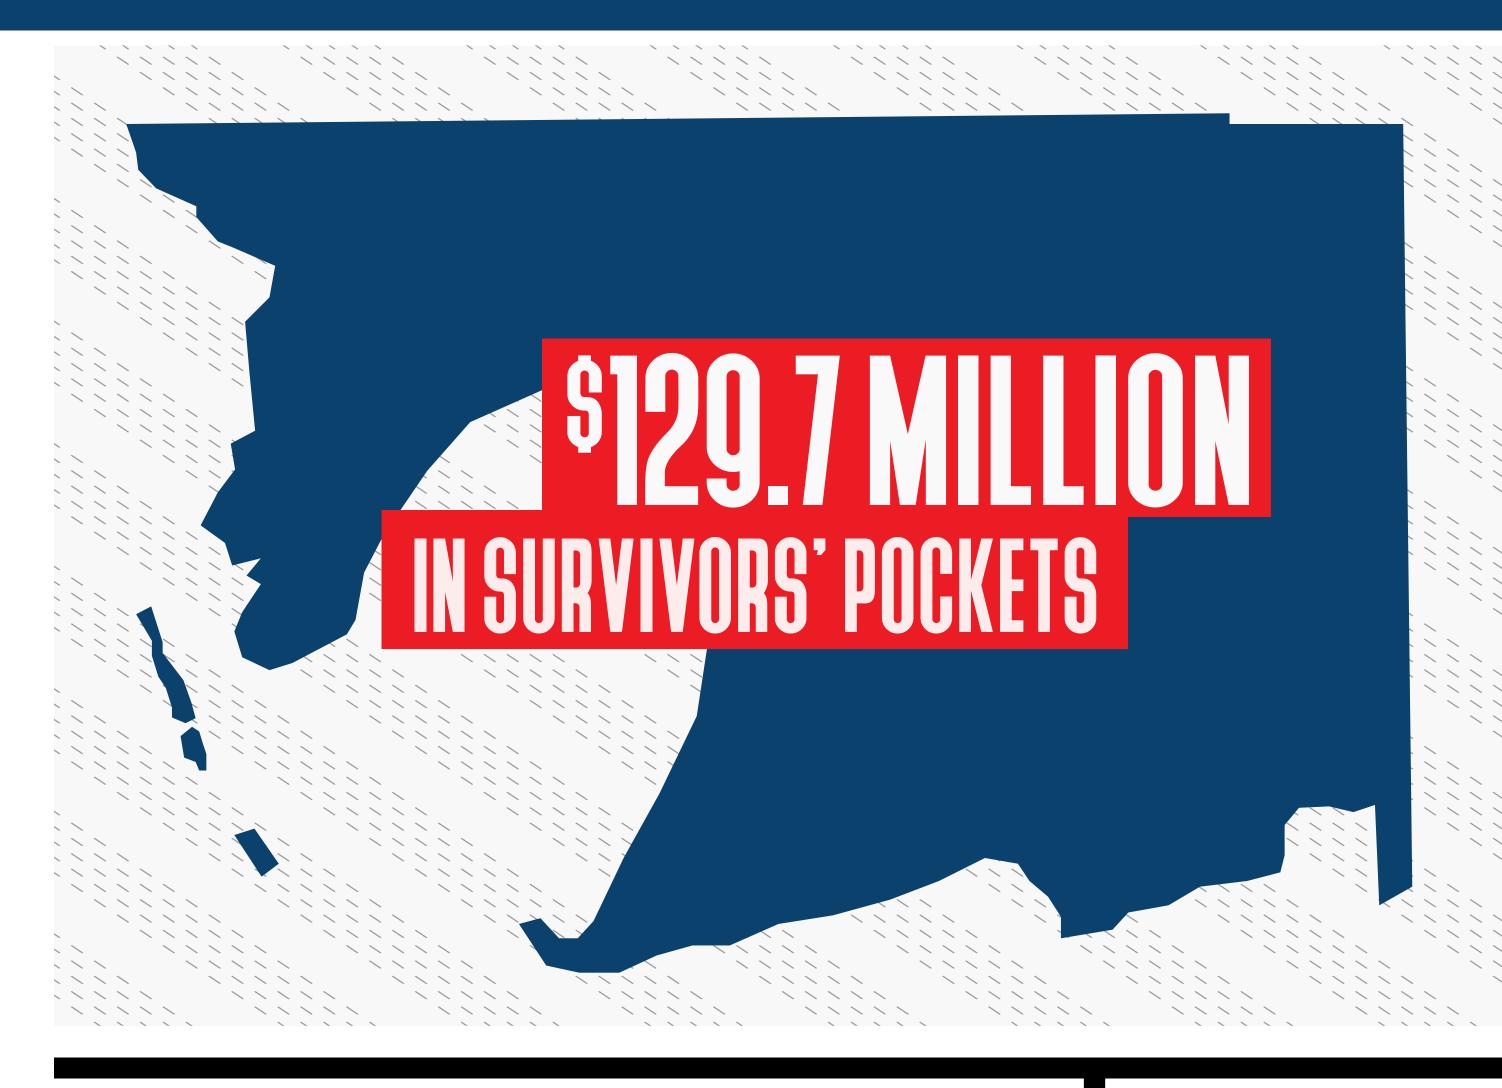

#### Harris County Recovery

Hurricane Harvey: County Updates

all totals as of Dec 15, 2017

THOUSAND
REGISTRATIONS
FOR INDIVIDUAL ASSISTANCE

99.2% HOME INSPECTIONS COMPLETED

INSURANCE PROGRAM (NFIP)

25 THOUSAND

#### PUBLIC ASSISTANCE

Provides grants to Government organizations and certain private nonprofits.

\$254 MILLION FEDERALLY FUNDED

Housing and other disaster \$698 related expenses:

5698.9 MIL

additionally

Direct Housing

3,558 showing a need

2% complete

Small Business Administration (SBA) loans approved:

SI2BILLION