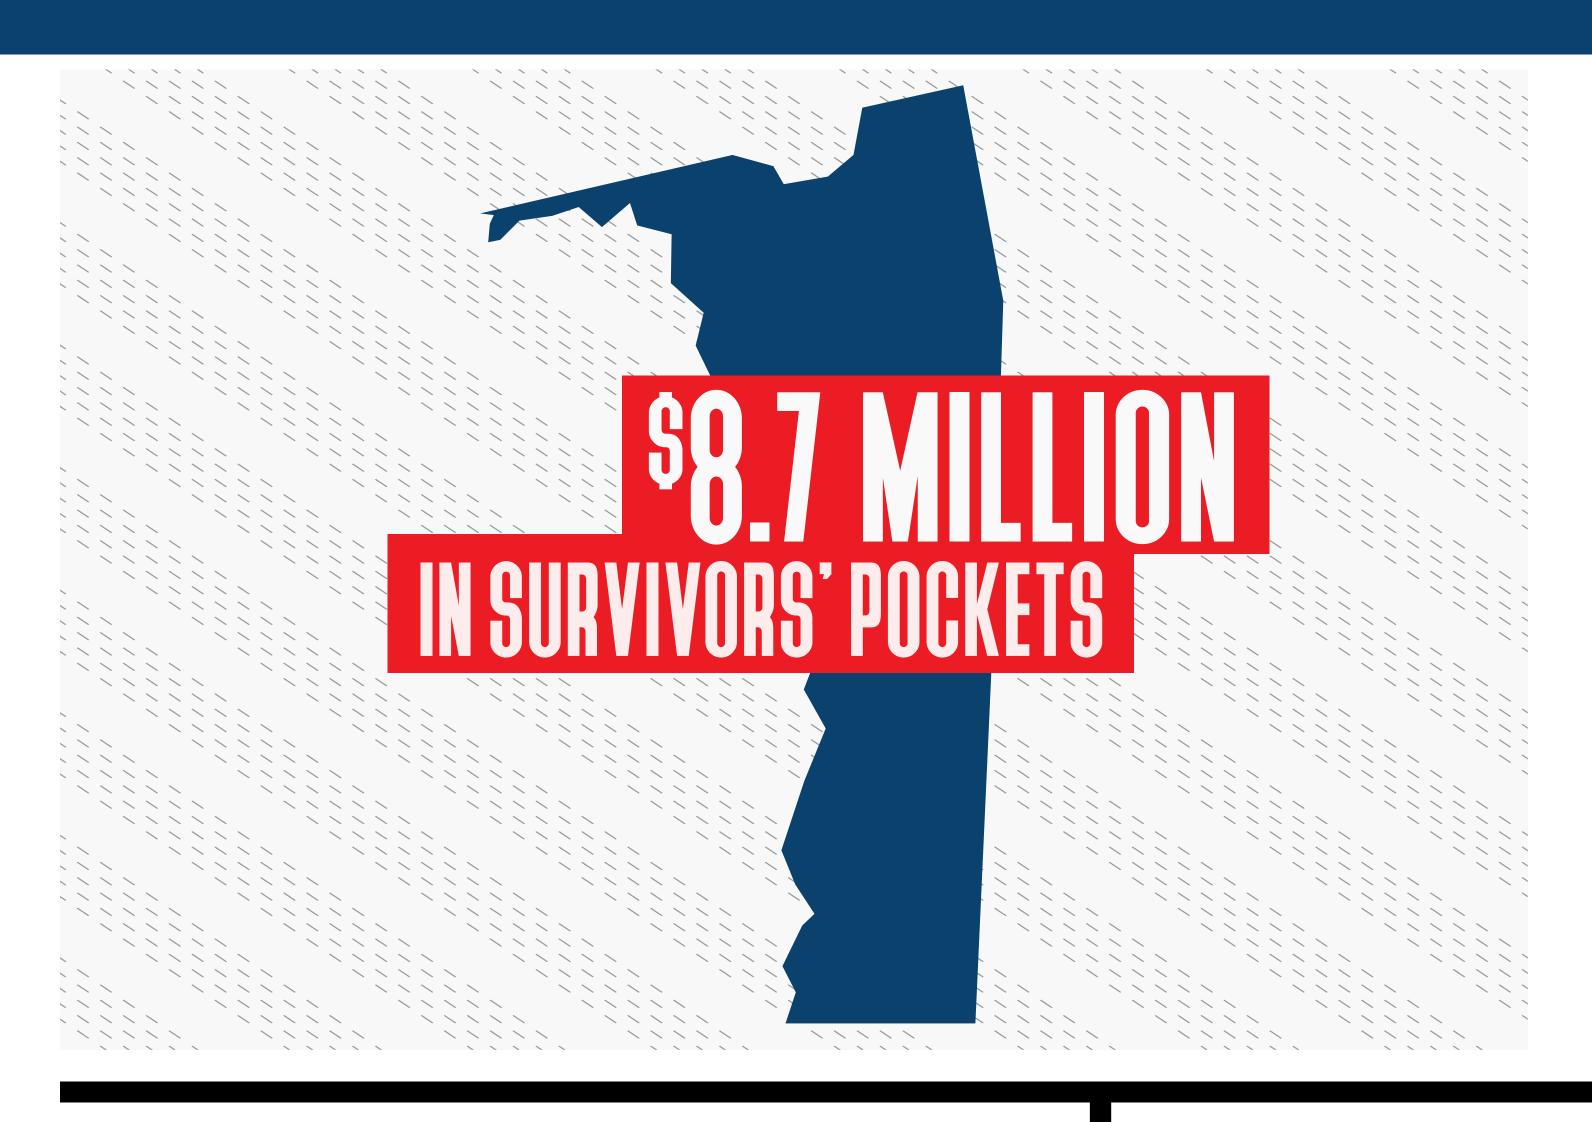

# Tyler County Recovery

Hurricane Harvey: County Updates

all totals as of Dec 15, 2017

THOUSAND REGISTRATIONS FOR INDIVIDUAL ASSISTANCE

99% HOME INSPECTIONS COMPLETED

FLOOD INSURANCE PROGRAM (NFIP)

#### PUBLIC ASSISTANCE

Provides grants to Government organizations and certain private nonprofits.

PROJECTS

\$8.7 MILLION FEDERALLY FUNDED

Housing and other disaster related expenses:

additionally

Direct Housing HOUSED

6 showing a need

0% complete

Small Business Administration (SBA) loans approved:

SI.8 MILLION