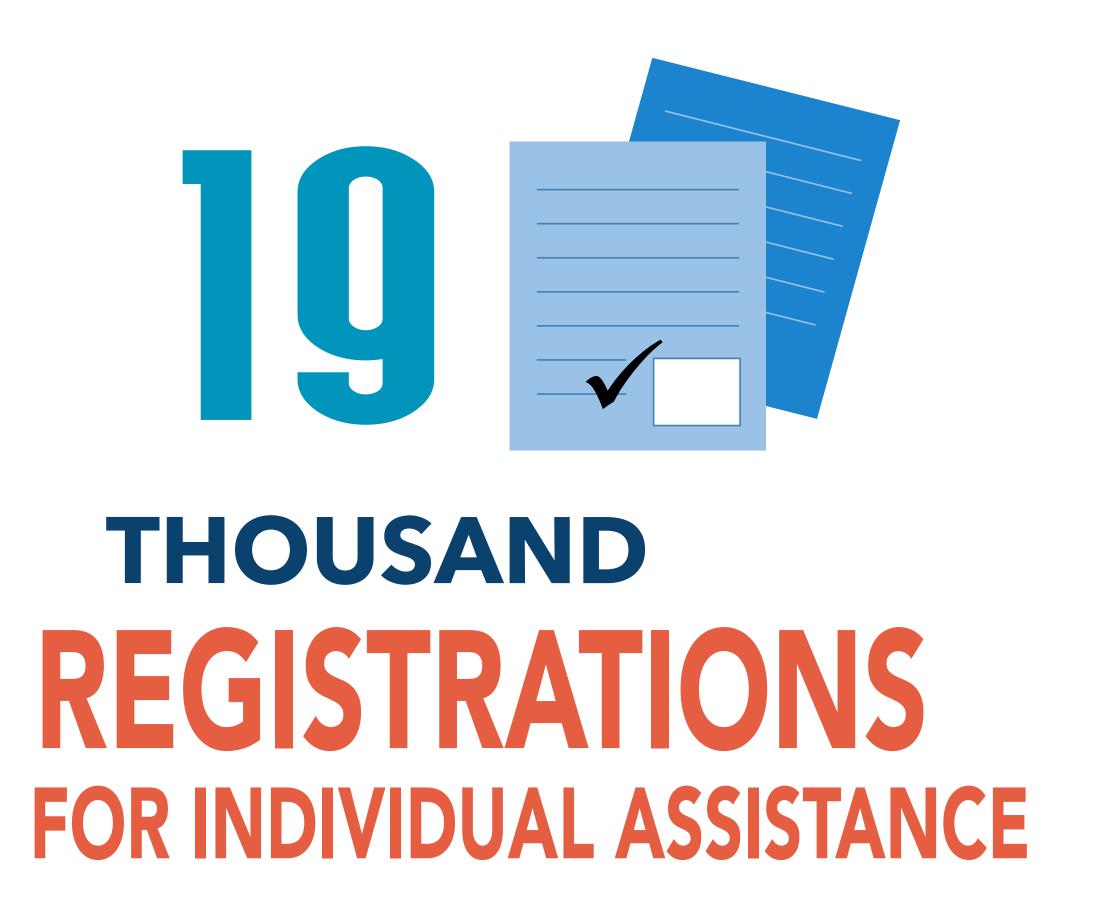

#### Bee County Recovery

Hurricane Harvey: County Updates

all totals as of Dec 15, 2017

2 THOUSAND REGISTRATIONS
FOR INDIVIDUAL ASSISTANCE

99.3% HOME INSPECTIONS COMPLETED