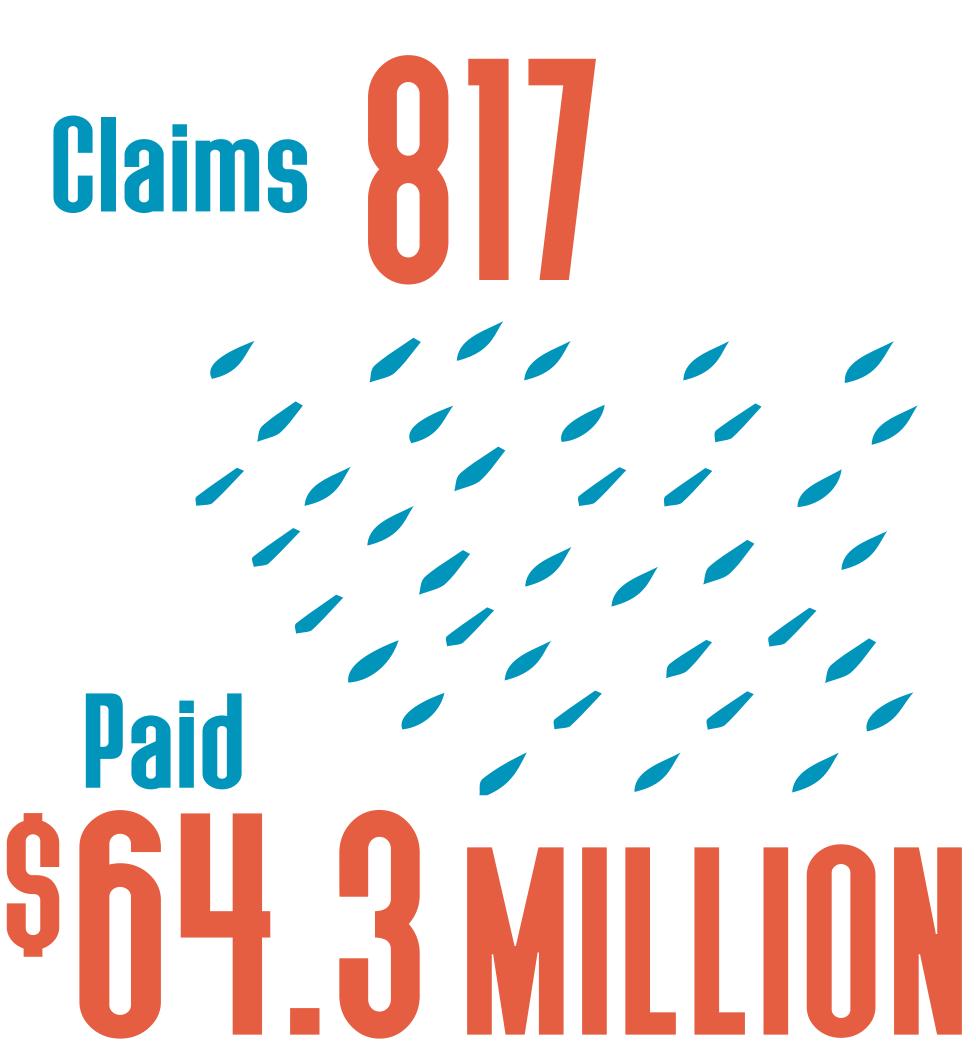

#### Liberty County Recovery

Hurricane Harvey: County Updates

all totals as of Dec 15, 2017

99.1% HOME INSPECTIONS COMPLETED

NATIONAL FLOOD INSURANCE PROGRAM (NFIP)

Claims 597
Paid
S16 6 MILLIAN

# Matagorda County Recovery

Hurricane Harvey: County Updates

all totals as of Dec 15, 2017

99.6% HOME INSPECTIONS COMPLETED

NATIONAL FLOOD INSURANCE PROGRAM (NFIP)

Claims 306
Paid

Claims 221
Paid
Sh 9 MILLIAN

#### San Patricio County Recovery

Hurricane Harvey: County Updates

all totals as of Dec 15, 2017

FLOOD INSURANCE PROGRAM (NFIP)

Claims 2 8