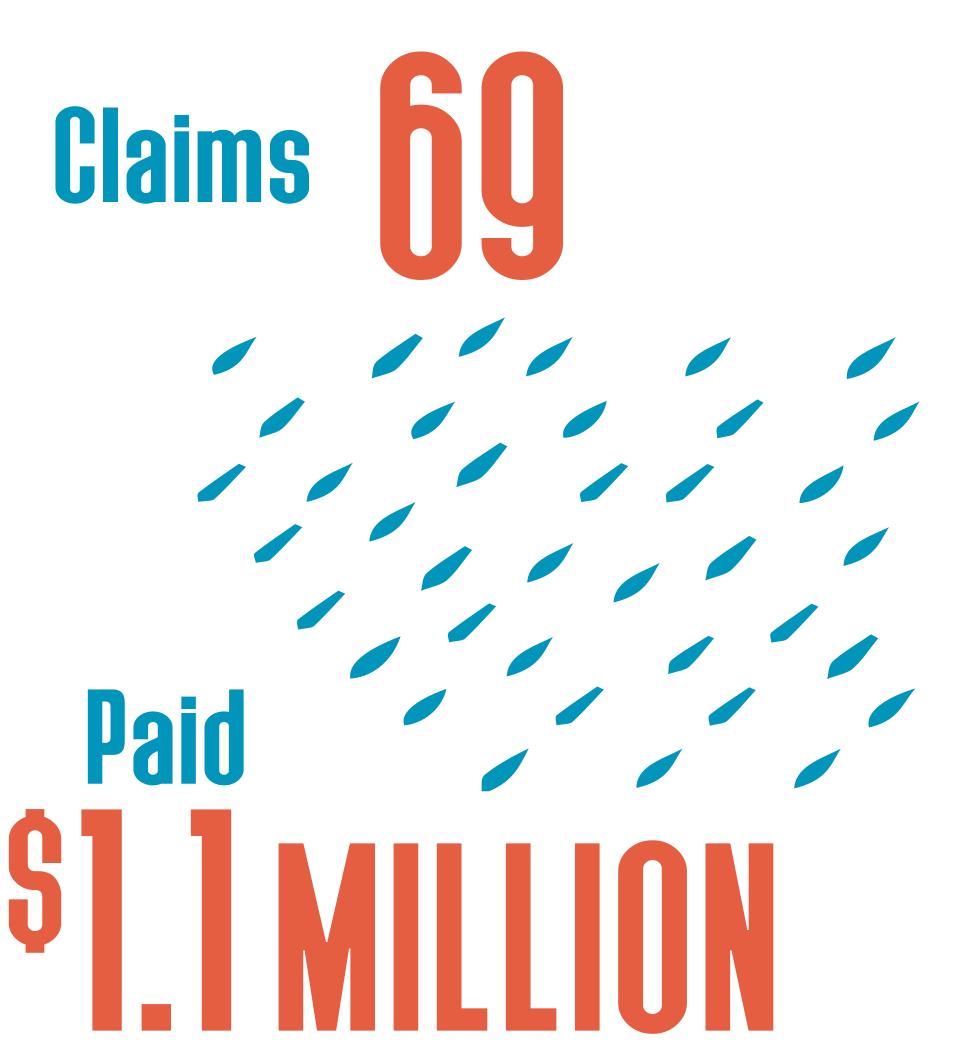

#### Liberty County Recovery

Hurricane Harvey: County Updates

all totals as of Dec 15, 2017

99.1% HOME INSPECTIONS COMPLETED

NATIONAL FLOOD INSURANCE PROGRAM (NFIP)

Claims 597
Paid
S16 6 MILLIAN