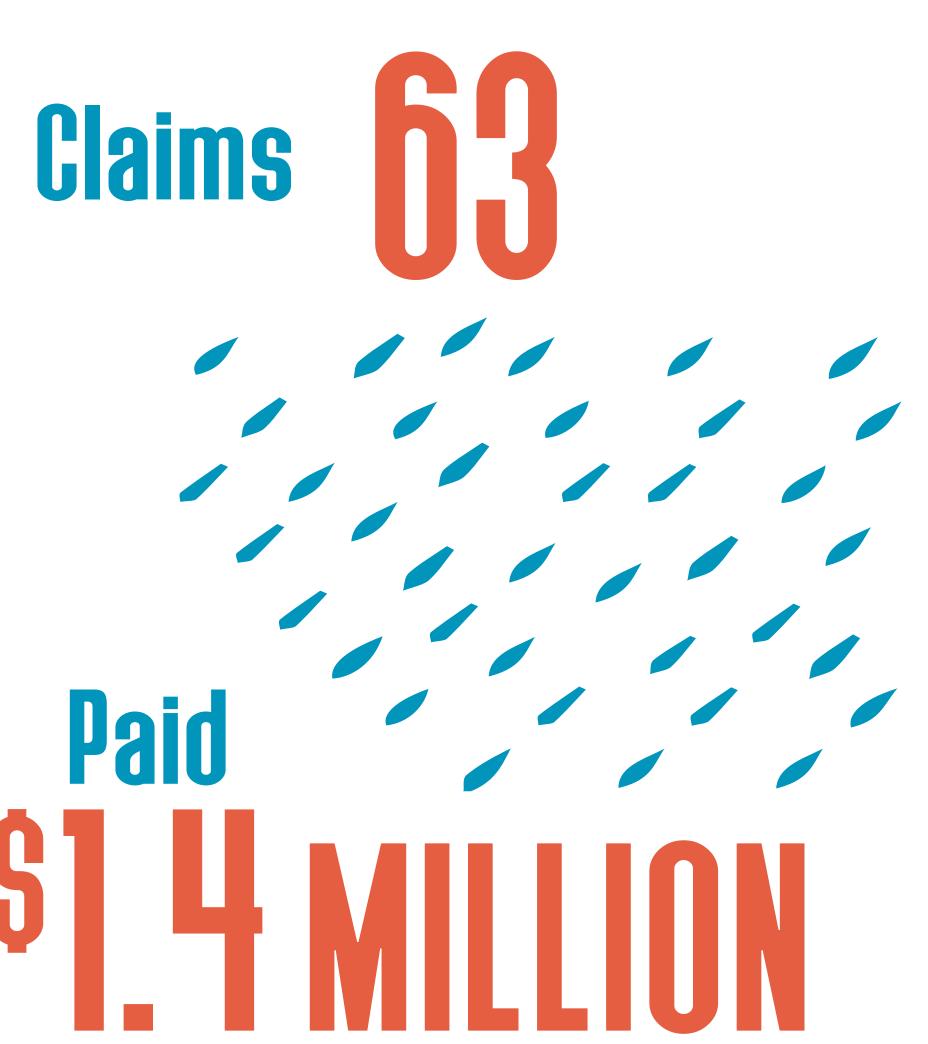

#### Liberty County Recovery

Hurricane Harvey: County Updates

all totals as of Dec 15, 2017

99.1% HOME INSPECTIONS COMPLETED

NATIONAL FLOOD INSURANCE PROGRAM (NFIP)

Claims 597
Paid
S16 6 MILLIAN