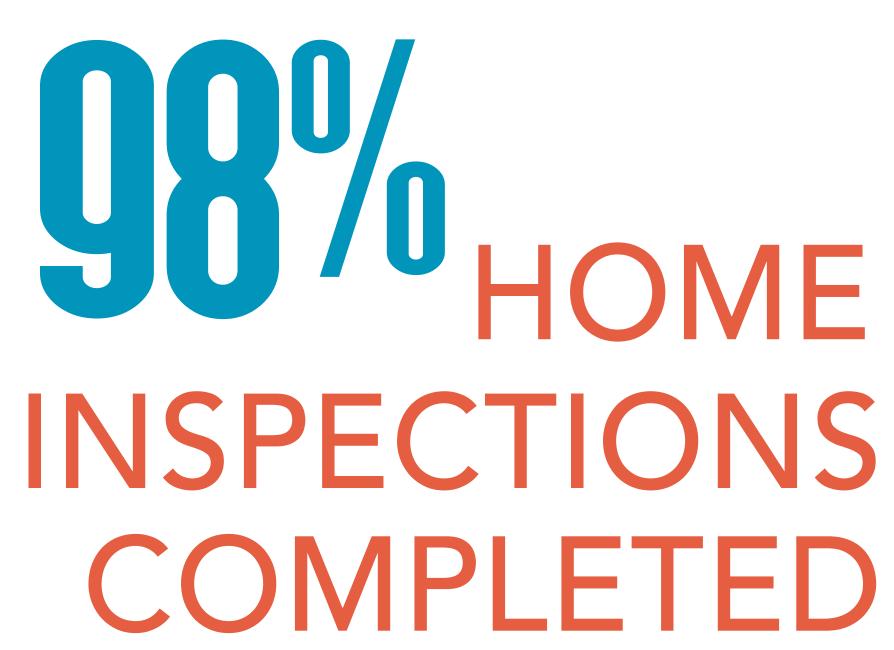

#### Jasper County Recovery

Hurricane Harvey: County Updates

all totals as of Dec 15, 2017

98% HOME INSPECTIONS COMPLETED

NATIONAL FLOOD INSURANCE PROGRAM (NFIP)