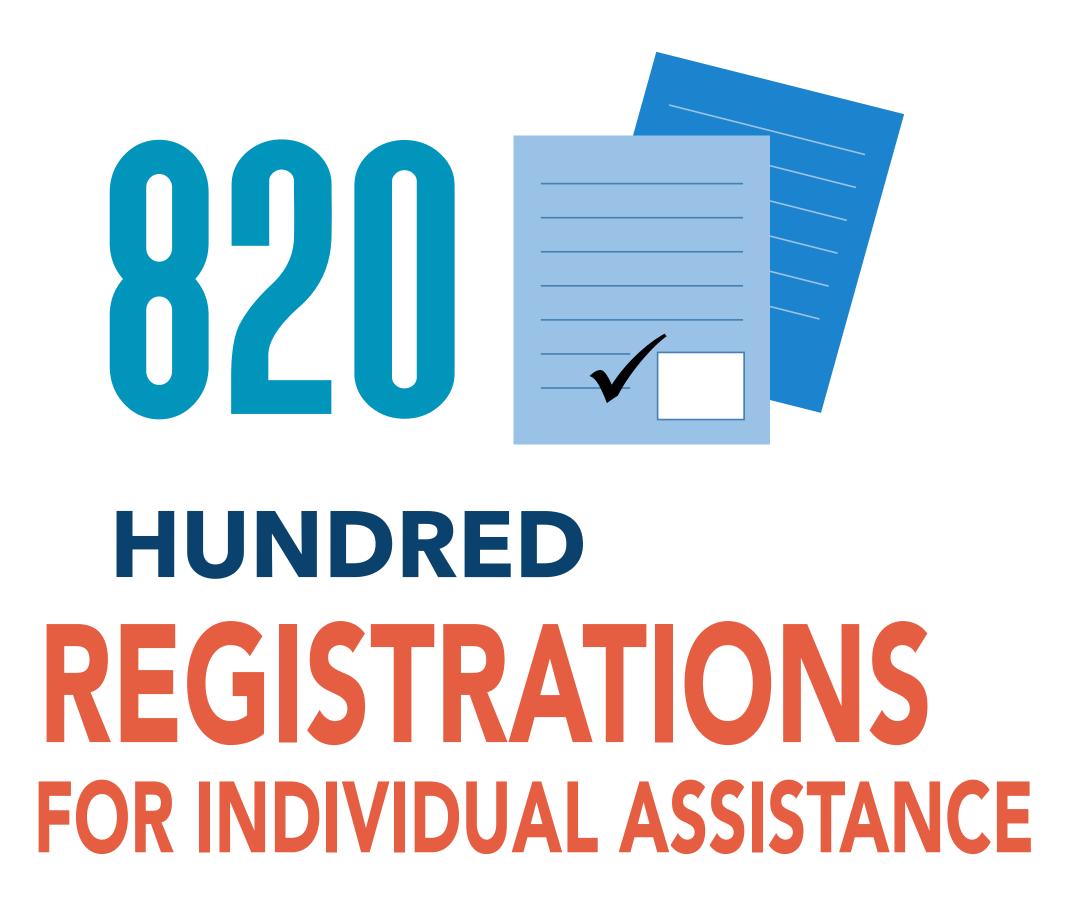

#### Lee County Recovery

Hurricane Harvey: County Updates

all totals as of Dec 15, 2017

213 HUNDRED REGISTRATIONS FOR INDIVIDUAL ASSISTANCE

98% HOME INSPECTIONS COMPLETED

NATIONAL FLOOD INSURANCE PROGRAM (NFIP)