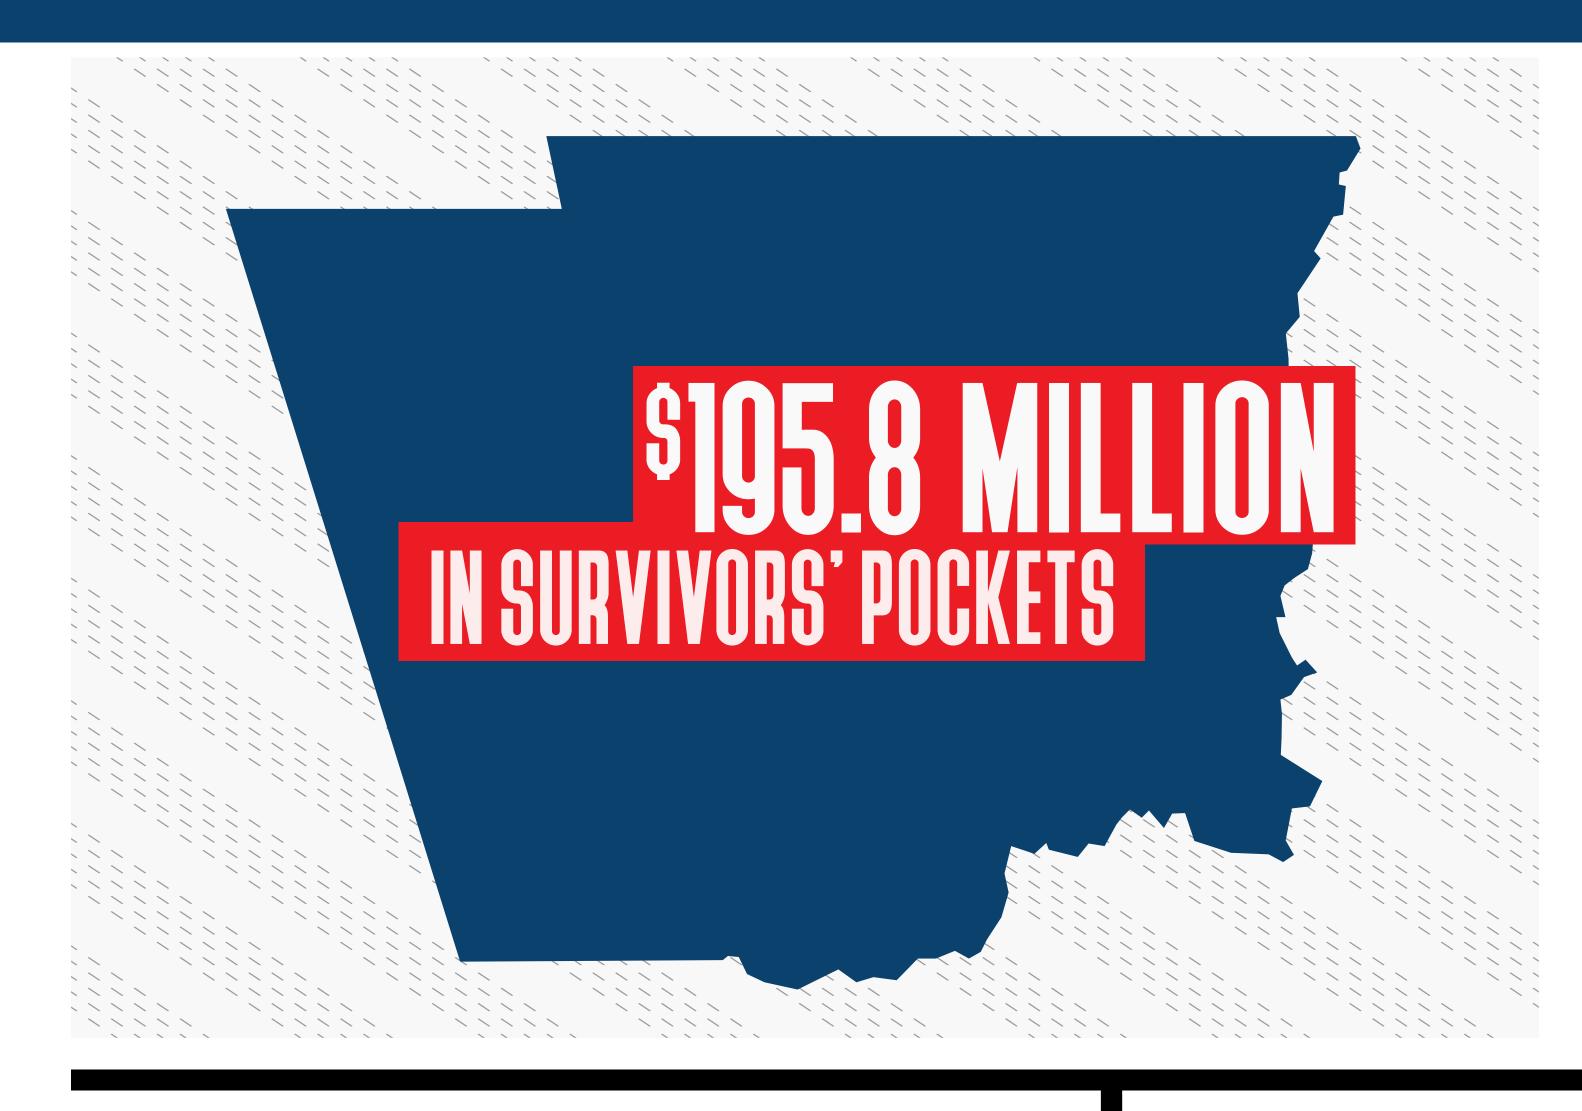

290showing a need 52% and to the second seco

Small Business Administration (SBA) loans approved:

\$76.2 MILLION

376 showing a need

9% complete

Small Business Administration (SBA) loans approved:

S116.4 MILLION

HOUSED

8 showing a need

25% complete

Small Business Administration (SBA) loans approved:

\$9.7 MILLION

109 showing a need

mall Business Administration (SBA)

550 MILLION

showing a need

0% complete

Small Business Administration (SBA) loans approved:

SI.8 MILLION

49 showing a need 100/

Small Business Administration (SBA) loans approved:

54.3 MILLION

SOUR MIL

additionally

Direct Housing 13 HOUSED

242 showing a need

Small Business Administration (SBA) loans approved:

S278 MILLION

452 showing a need

nall Business Administration (SBA)

IUdiis appiuvtu: Onti 1 Nati I I o

S224.1 MILLION

329 showing a need

32% complete

Small Business Administration (SBA) loans approved:

S98.3 MILLION

3,558 showing a need

2% complete

Small Business Administration (SBA) loans approved:

SI2BILLION

16 showing a need 31% complete

Small Business Administration (SBA) loans approved:

S3.3 MILLION

HOUSEL

1,008 showing a need 7% complete

Small Business Administration (SBA) loans approved:

\$241.7 MILLION

\$26.7 MIL

additionally

Direct Housing 14 HOUSED

102 showing a need

13% complete

Small Business Administration (SBA) loans approved:

\$25.6 MILLION

11 showing a need 0% complete

Small Business Administration (SBA) loans approved:

\$6.2 MILLION

374 showing a need

1% complete

Small Business Administration (SBA) loans approved:

\$57.3 MILLION

30 showing a need 3/0/0/

Small Business Administration (SBA) loans approved:

55.8 MILLION

563.2 MILLION

Direct Housing

HOUSED

52 showing a need

2% complete

783 showing a need

18% complete

Small Business Administration (SBA) loans approved:

5242.4 MILLION

Direct Housing 5 HOUSED

20 showing a need

25% complete

Small Business Administration (SBA) loans approved:

SOLO MILLION

45 showing a need

4% complete

Small Business Administration (SBA) loans approved:

\$2.5 MILLION

Direct Housing 2 HOUSED 54 showing a need 3% complete

Small Business Administration (SBA) loans approved:

535 MILLION

6 showing a need

0% complete

Small Business Administration (SBA) loans approved:

SI.8 MILLION

24 showing a need

12% complete

Small Business Administration (SBA) loans approved:

522 MILLION

4 showing a need

0% complete

Small Business Administration (SBA) loans approved:

SOOF THOUSAND

4 showing a need Months and the common of th

Small Business Administration (SBA) loans approved:

55.2 MILLION

Direct Housing 14 HOUSED

92 showing a need

15% complete

Small Business Administration (SBA) loans approved:

S17.6 MILLION