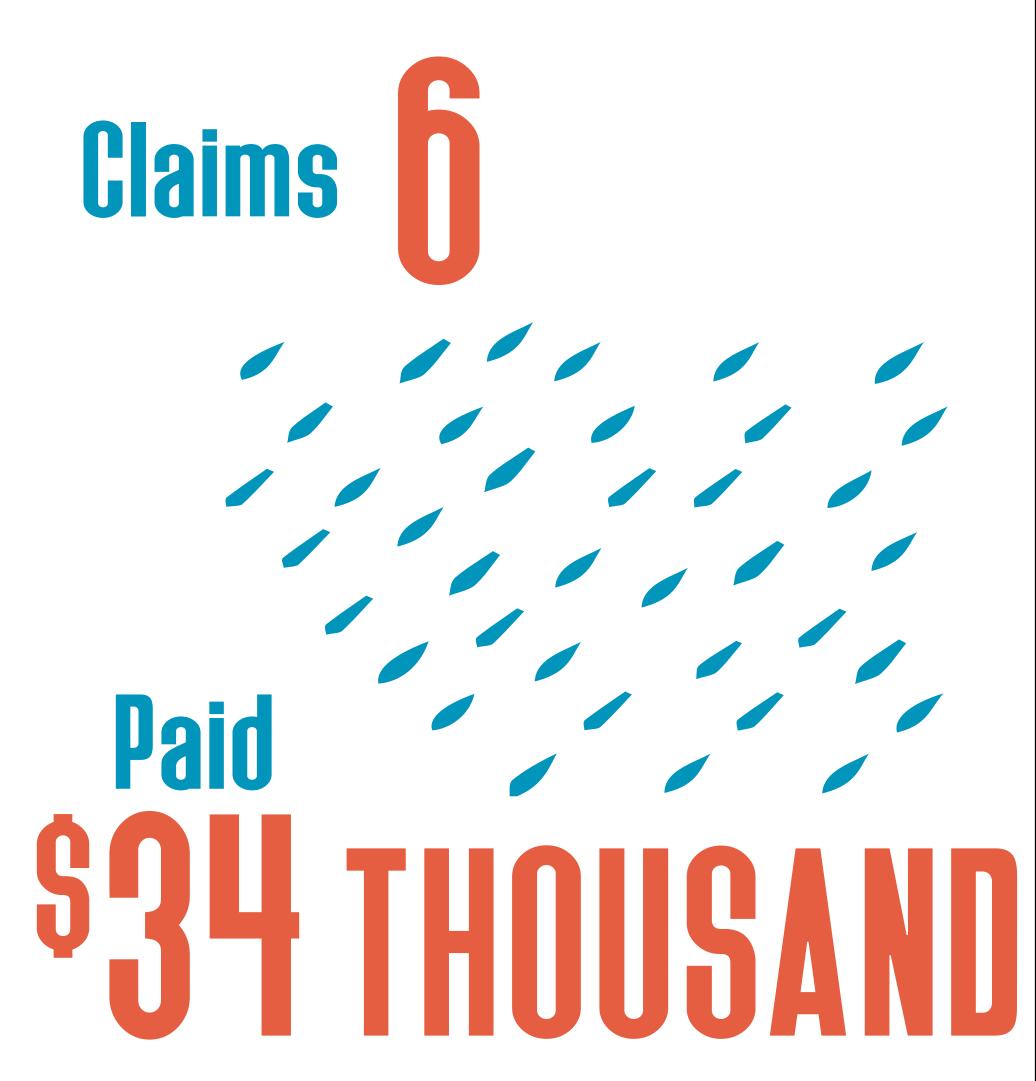

#### Liberty County Recovery

Hurricane Harvey: County Updates

all totals as of Dec 15, 2017

99.1% HOME INSPECTIONS COMPLETED

NATIONAL FLOOD INSURANCE PROGRAM (NFIP)

Claims 597
Paid
S16 6 MILLIAN