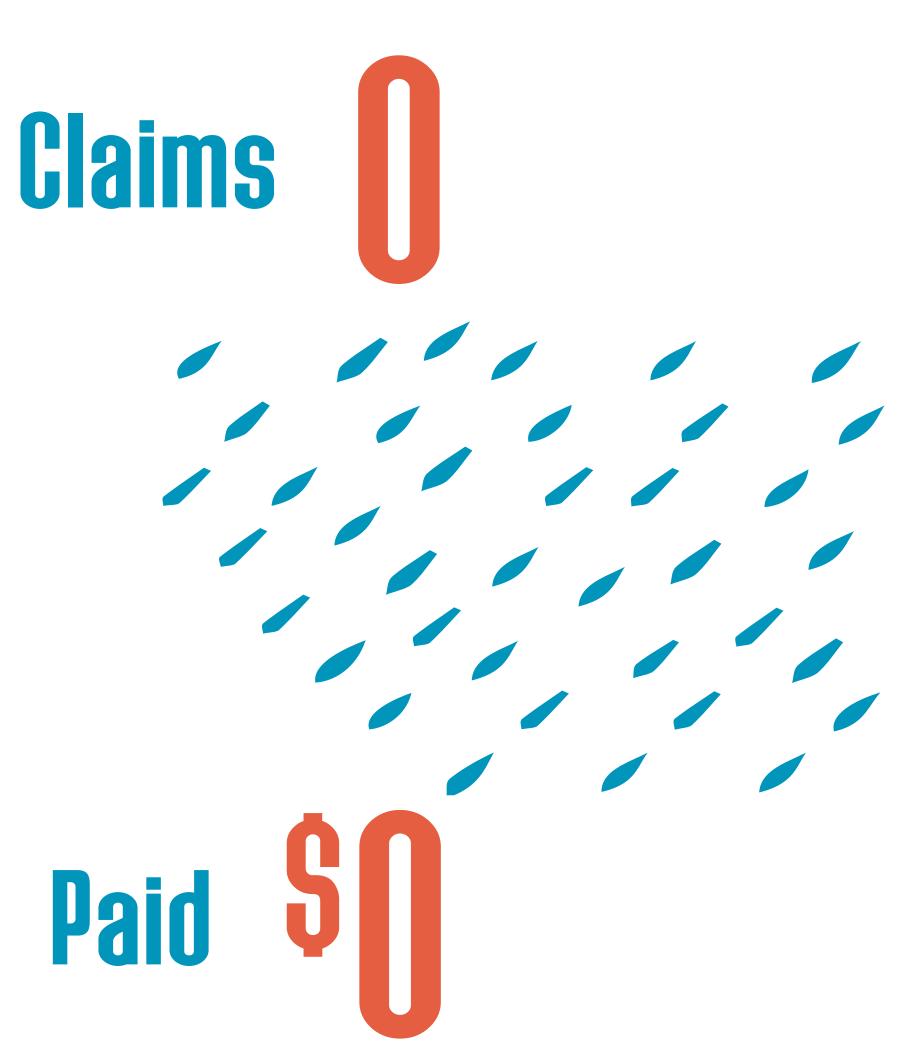

#### Calhoun County Recovery

Hurricane Harvey: County Updates

all totals as of Dec 15, 2017

FLOOD INSURANCE PROGRAM (NFIP)

Claims 250

Paid

S720 THOUSAND