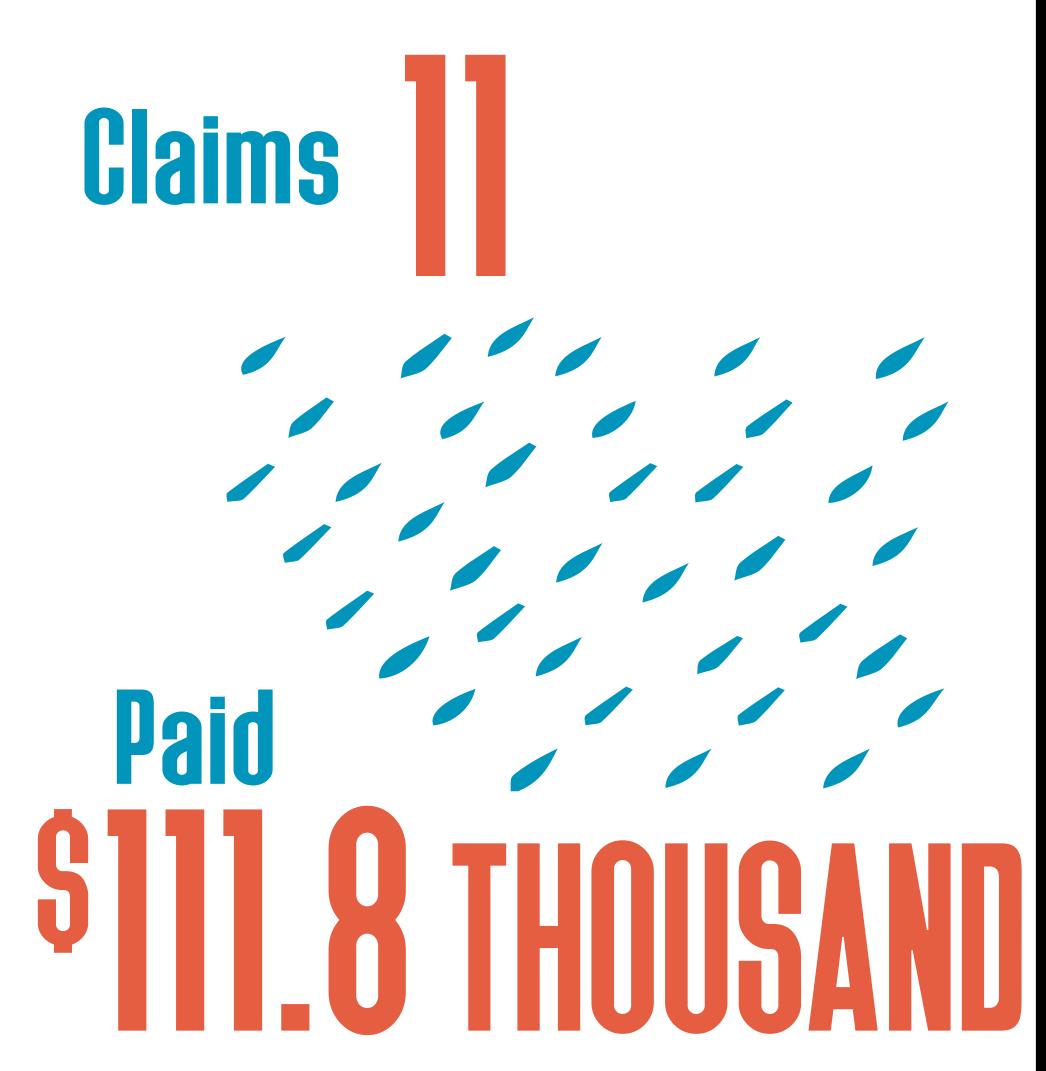

#### Liberty County Recovery

Hurricane Harvey: County Updates

all totals as of Dec 15, 2017

99.1% HOME INSPECTIONS COMPLETED

NATIONAL FLOOD INSURANCE PROGRAM (NFIP)

Claims 597
Paid
S16 6 MILLIAN