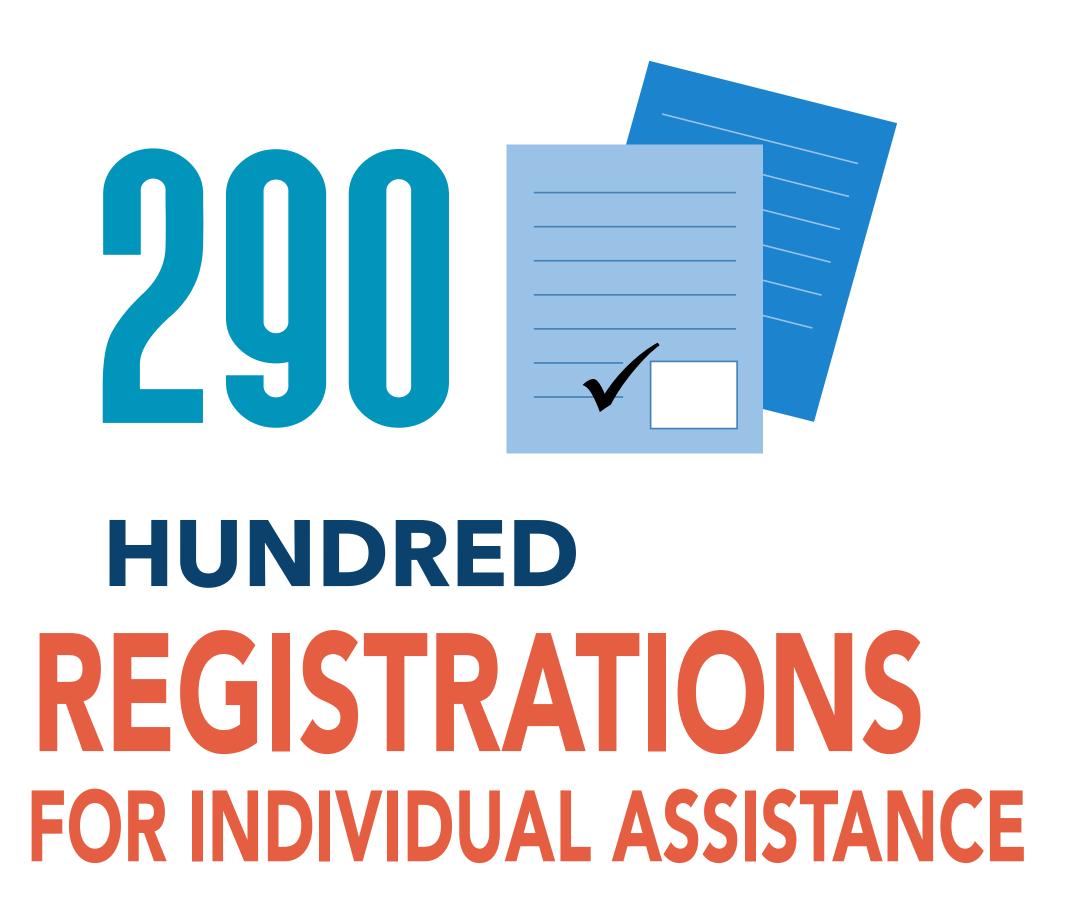

290showing a need 52% and to the second seco

Small Business Administration (SBA) loans approved:

\$76.2 MILLION