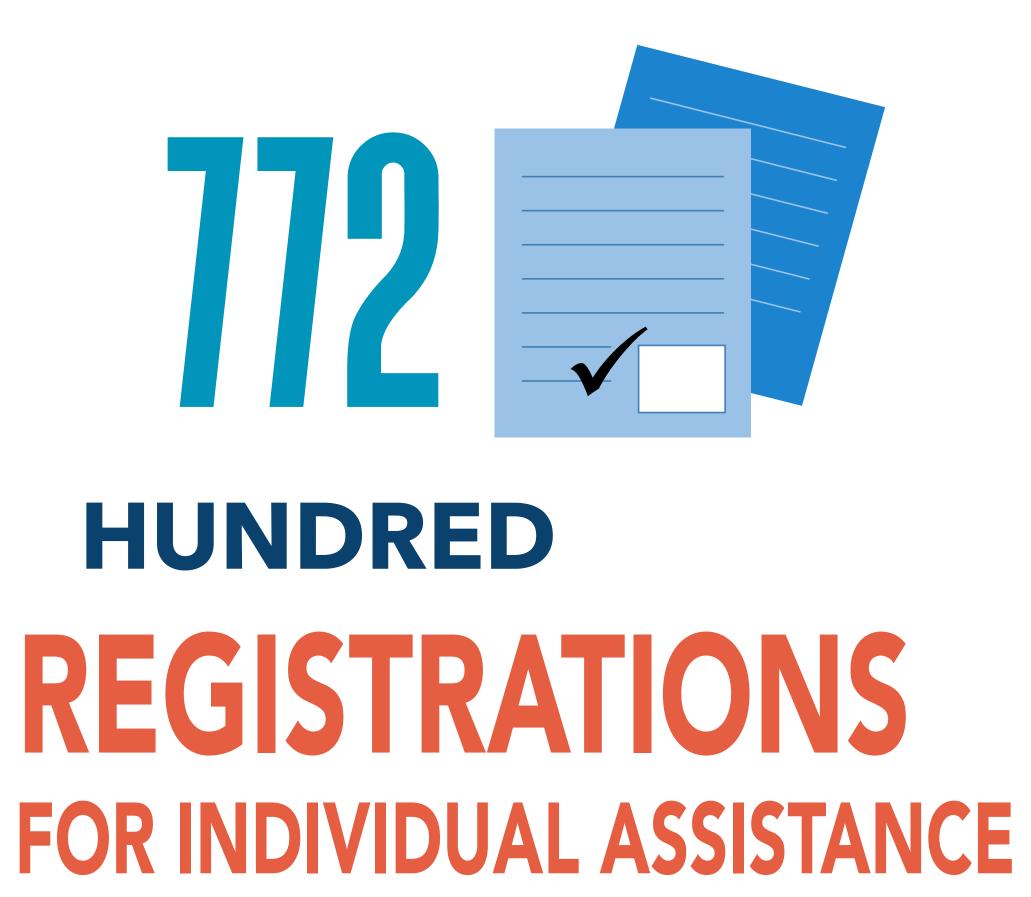

#### Lee County Recovery

Hurricane Harvey: County Updates

all totals as of Dec 15, 2017

213 HUNDRED REGISTRATIONS FOR INDIVIDUAL ASSISTANCE

98% HOME INSPECTIONS COMPLETED

NATIONAL FLOOD INSURANCE PROGRAM (NFIP)