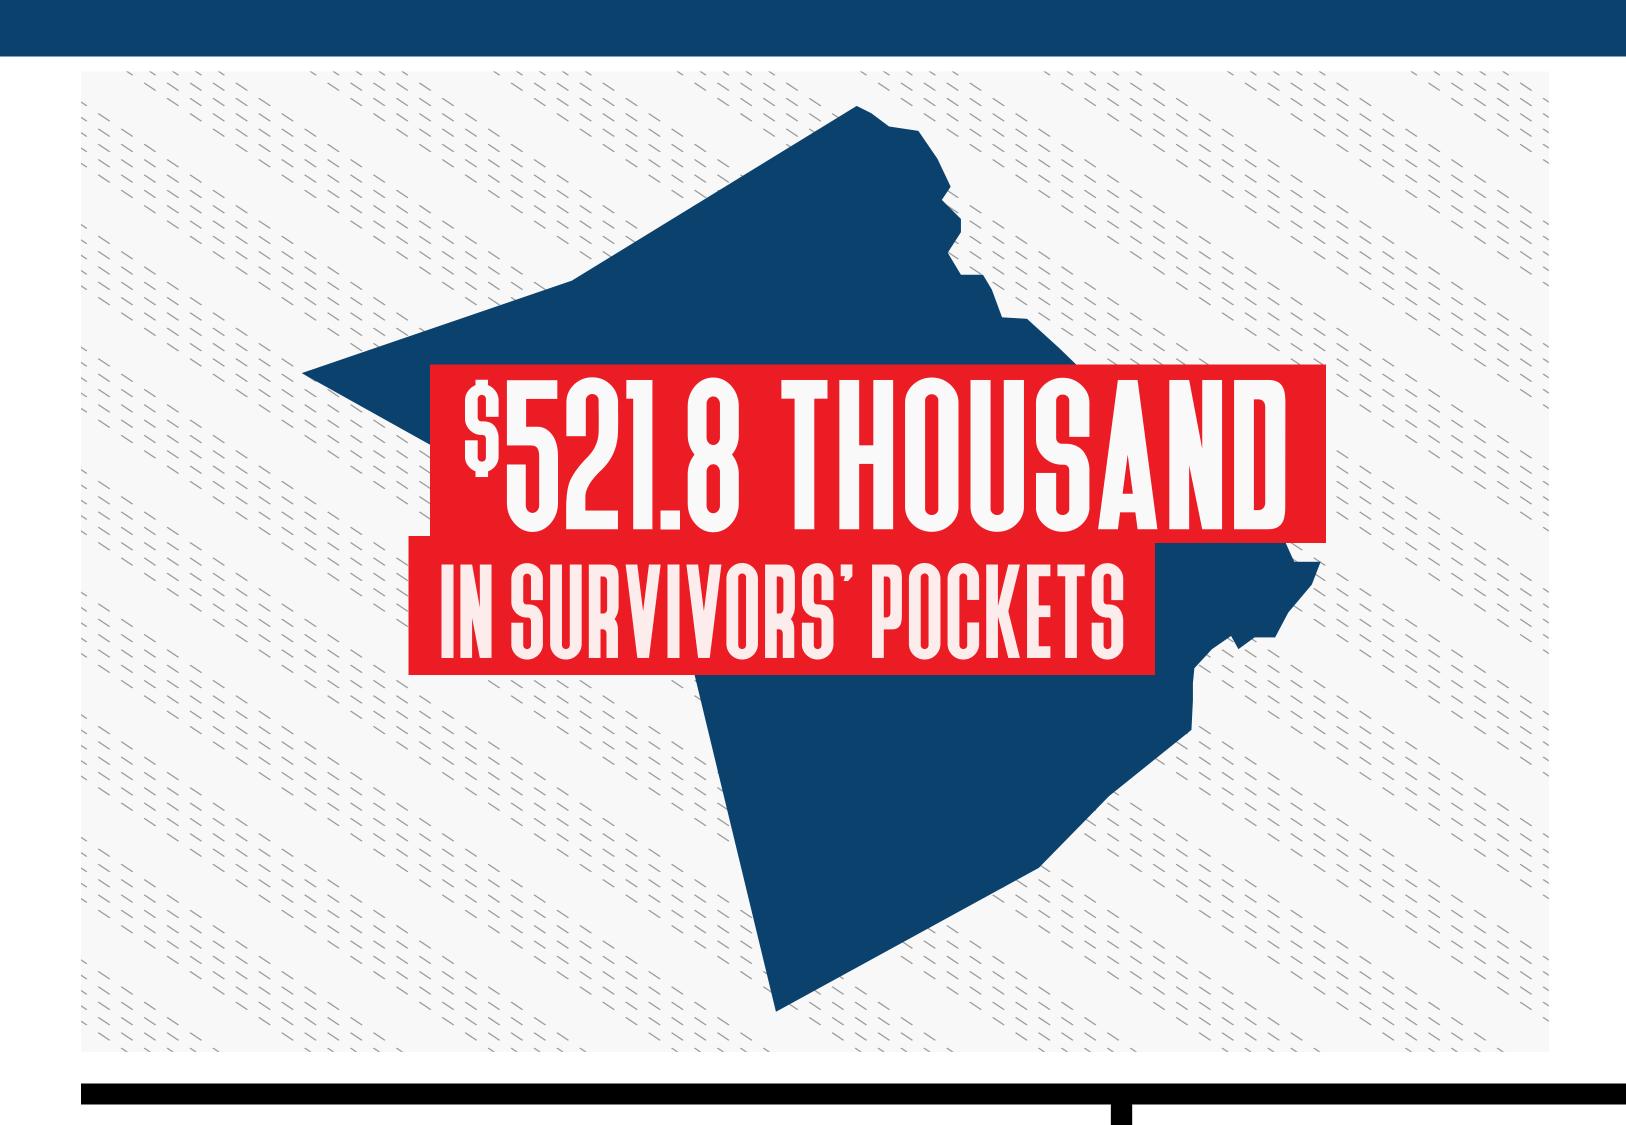

3,558 showing a need

2% complete

Small Business Administration (SBA) loans approved:

SI2BILLION