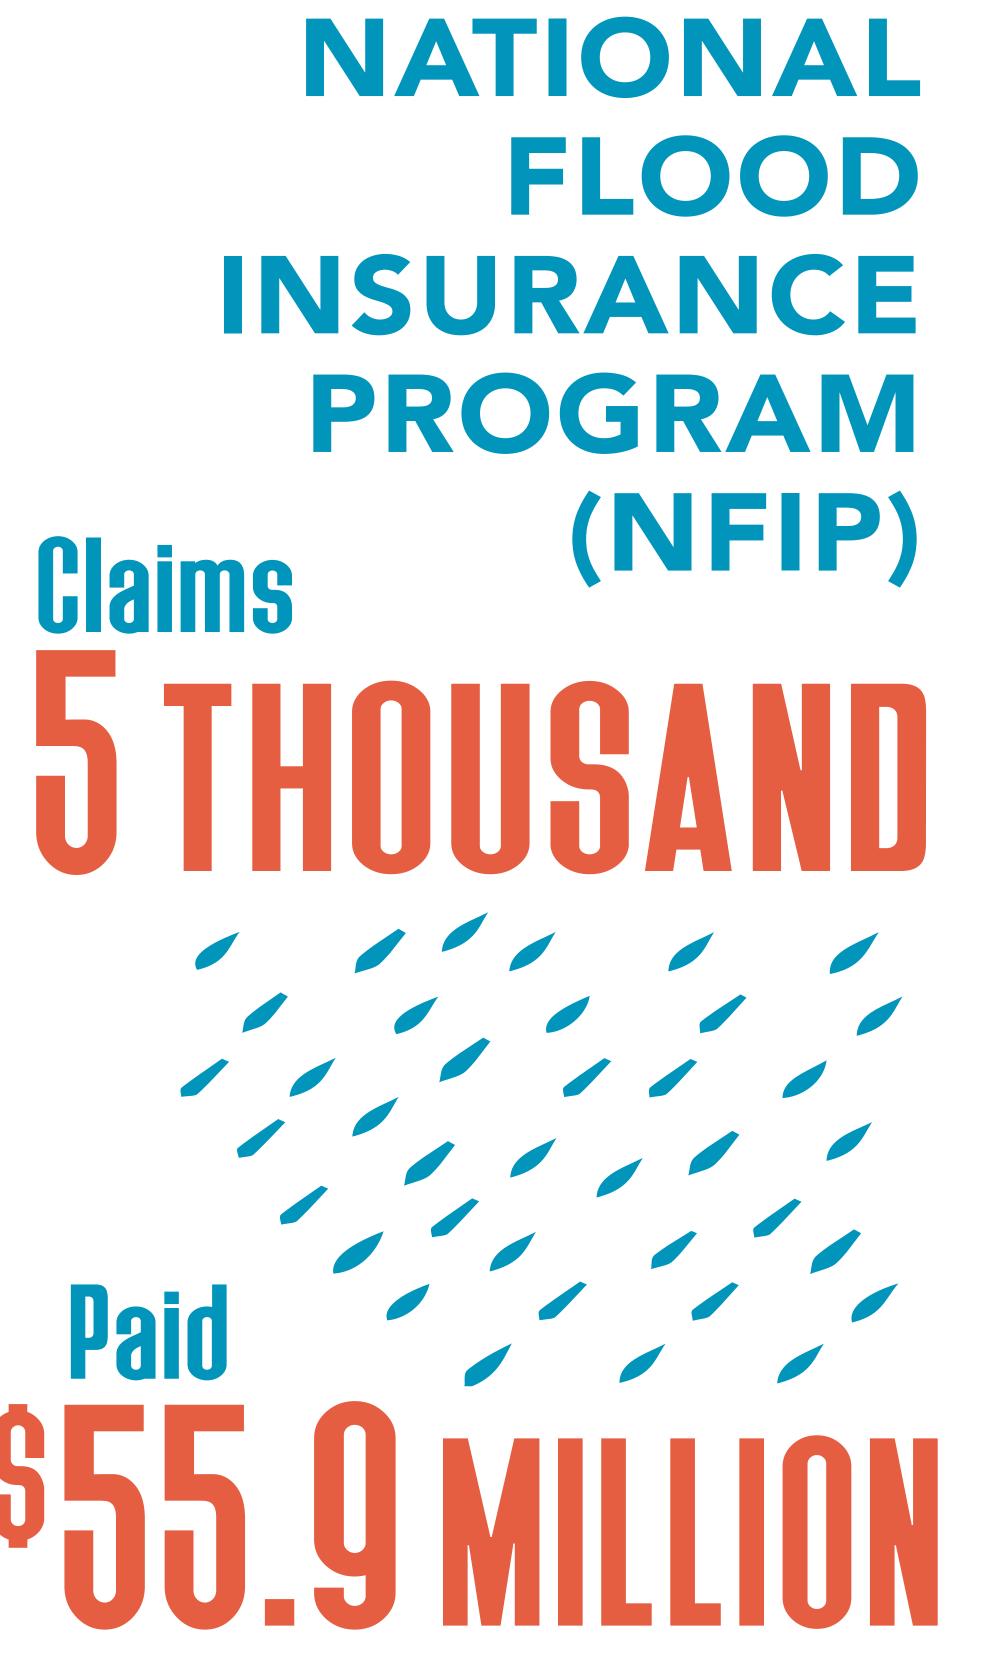

#### Aransas County Recovery

Hurricane Harvey: County Updates



all totals as of Dec 15, 2017





99.4% HOME INSPECTIONS COMPLETED





#### PUBLIC ASSISTANCE

Provides grants to Government organizations and certain private nonprofits.



\$6.7 MILLION FEDERALLY FUNDED

Housing and other disaster related expenses:

additionally

Direct Housing 150 HOUSED

290showing a need 52% and to the second seco

Small Business Administration (SBA) loans approved:

\$76.2 MILLION



#### Austin County Recovery

Hurricane Harvey: County Updates



all totals as of Dec 15, 2017









NATIONAL FLOOD INSURANCE PROGRAM (NFIP)



#### PUBLIC ASSISTANCE

Provides grants to Government organizations and certain private nonprofits.



PROJECTS

A



\$0 FEDERALLY FUNDED Housing and other disaster related expenses:

additionally

Direct Housing OUSED

5 showing a need

0% complete

Small Business Administration (SBA) loans approved:

SI.2 MI