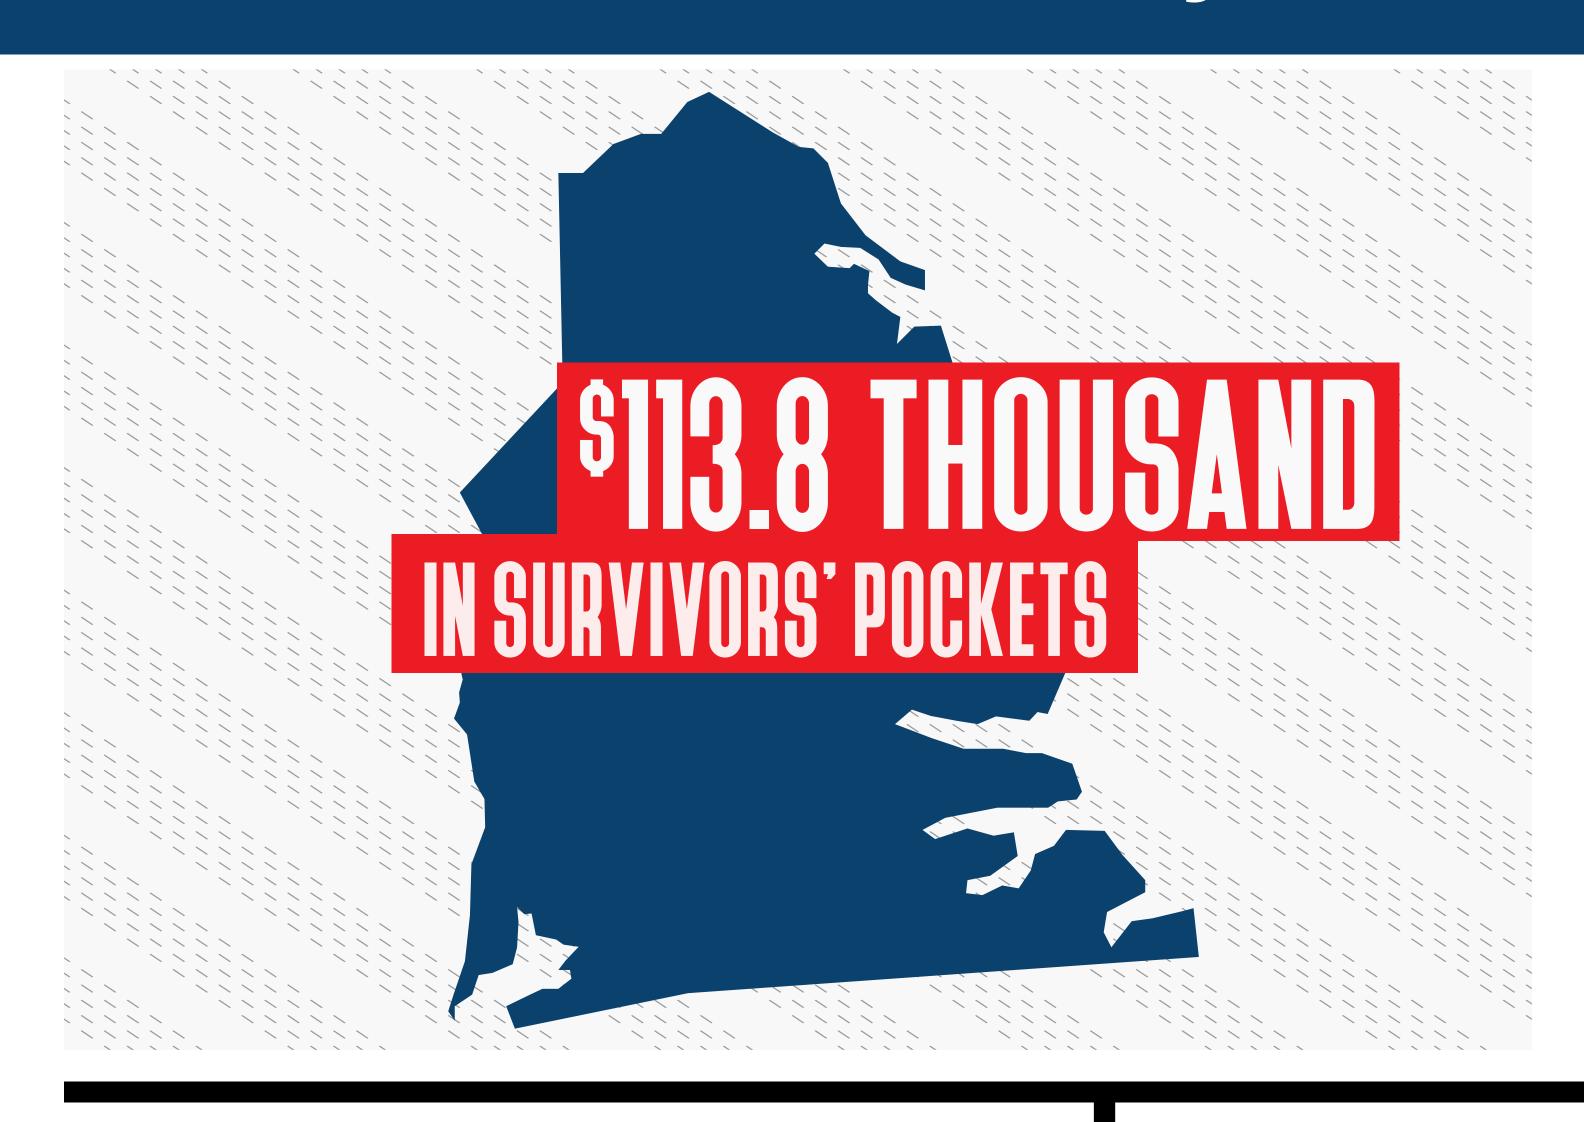

\$26.7 MIL

additionally

Direct Housing 14 HOUSED

102 showing a need

13% complete

Small Business Administration (SBA) loans approved:

\$25.6 MILLION