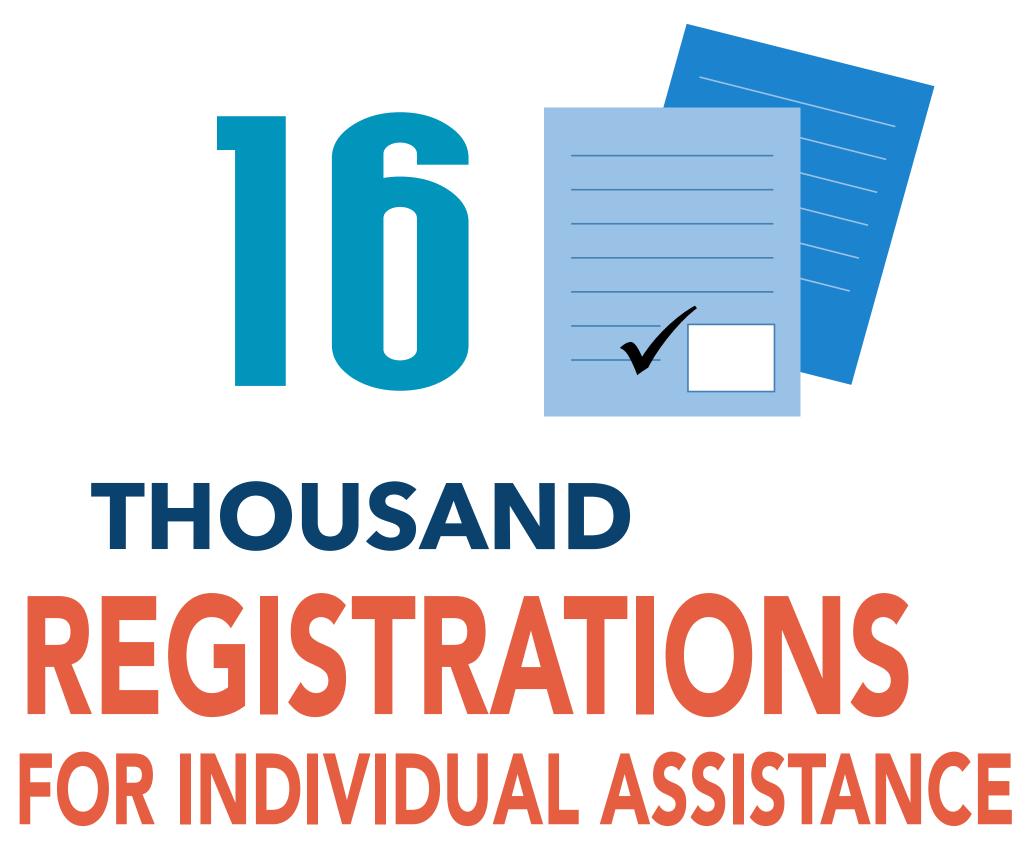

#### Bee County Recovery

Hurricane Harvey: County Updates

all totals as of Dec 15, 2017

2 THOUSAND REGISTRATIONS
FOR INDIVIDUAL ASSISTANCE

99.3% HOME INSPECTIONS COMPLETED