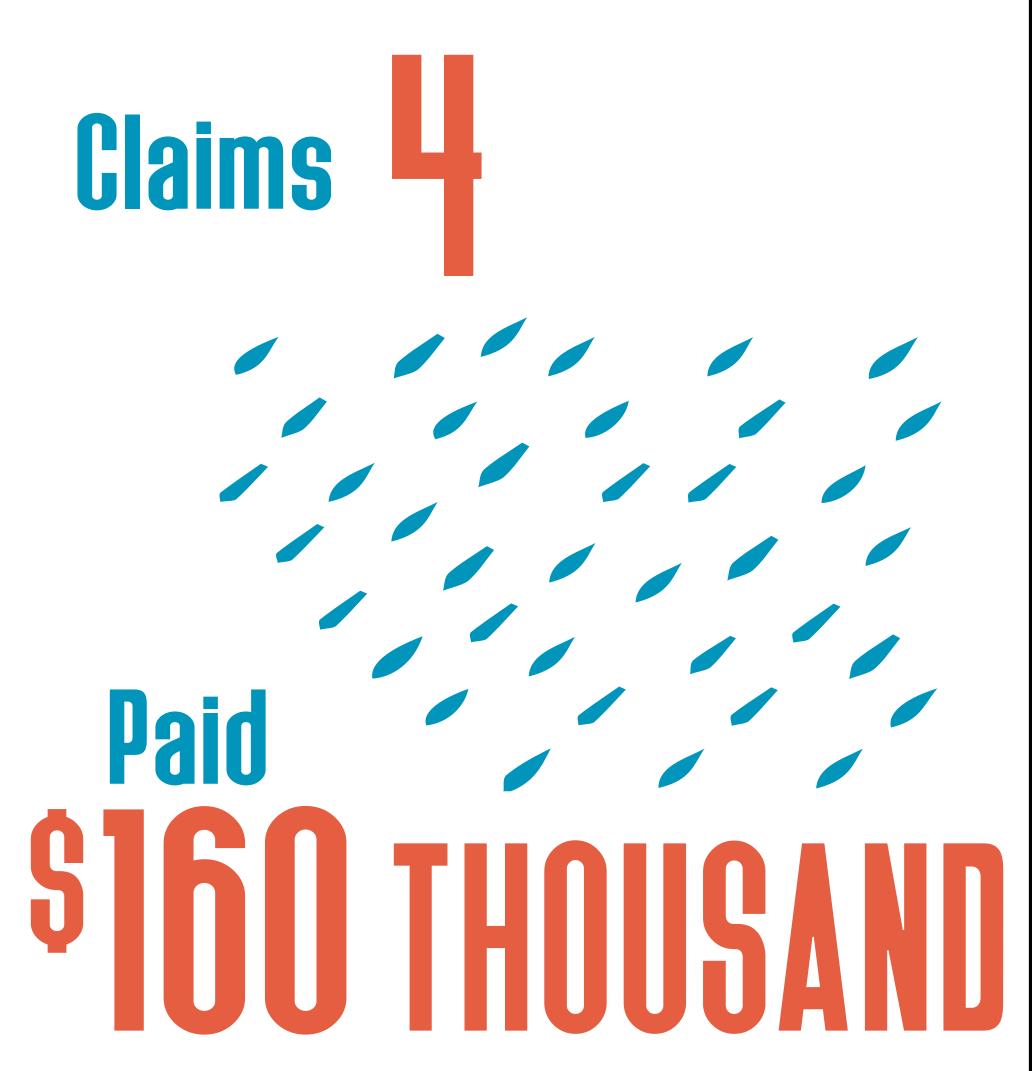

#### Liberty County Recovery

Hurricane Harvey: County Updates

all totals as of Dec 15, 2017

99.1% HOME INSPECTIONS COMPLETED

NATIONAL FLOOD INSURANCE PROGRAM (NFIP)

Claims 597
Paid
S16 6 MILLIAN