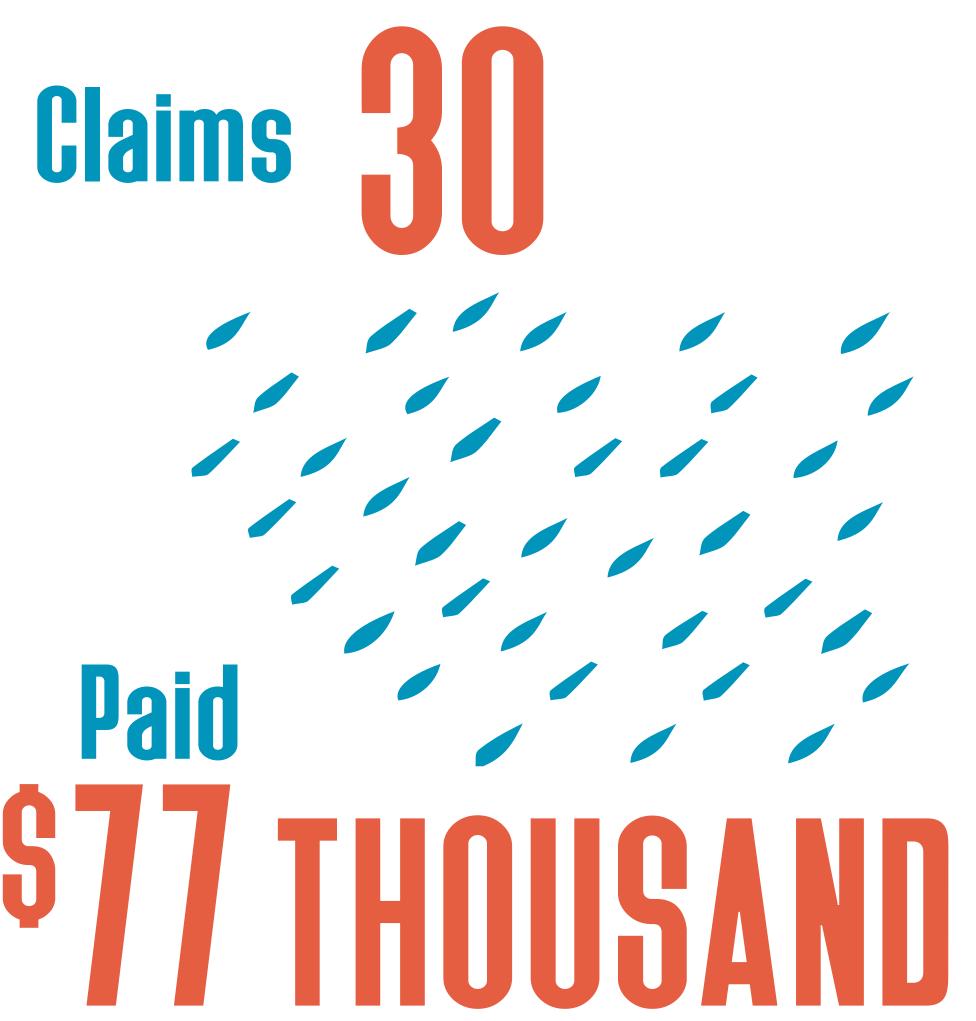

#### Calhoun County Recovery

Hurricane Harvey: County Updates

all totals as of Dec 15, 2017

FLOOD INSURANCE PROGRAM (NFIP)

Claims 250

Paid

S720 THOUSAND