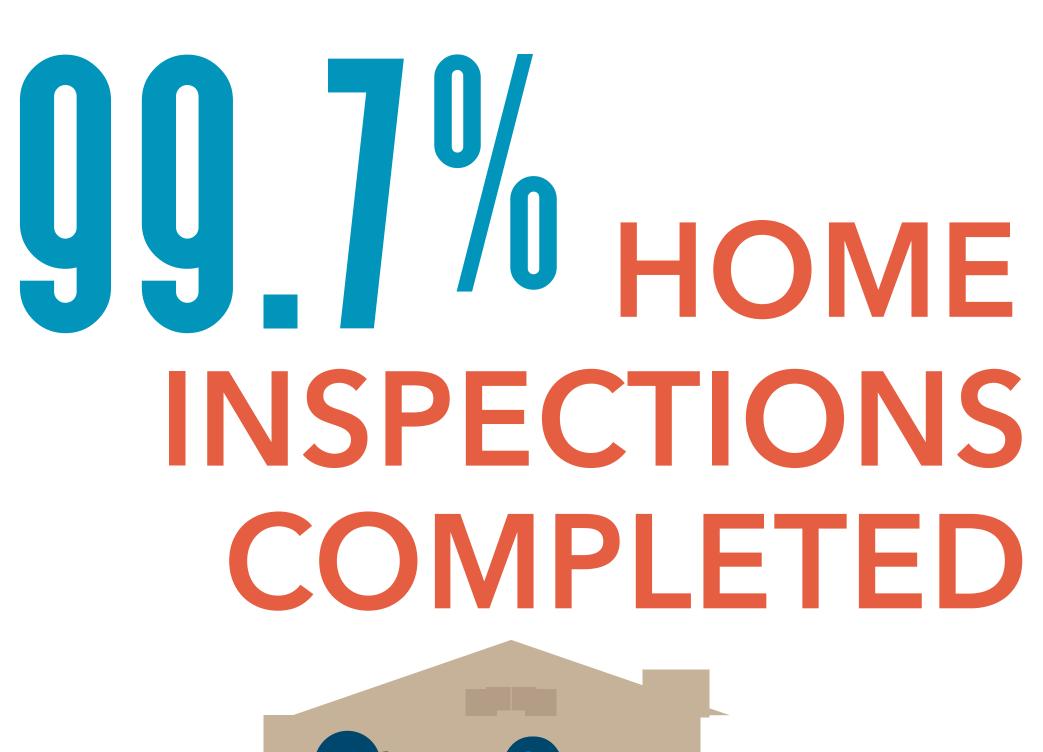

#### Colorado County Recovery

Hurricane Harvey: County Updates

all totals as of Dec 15, 2017

99.7% HOME INSPECTIONS COMPLETED

FLOOD INSURANCE PROGRAM (NFIP)