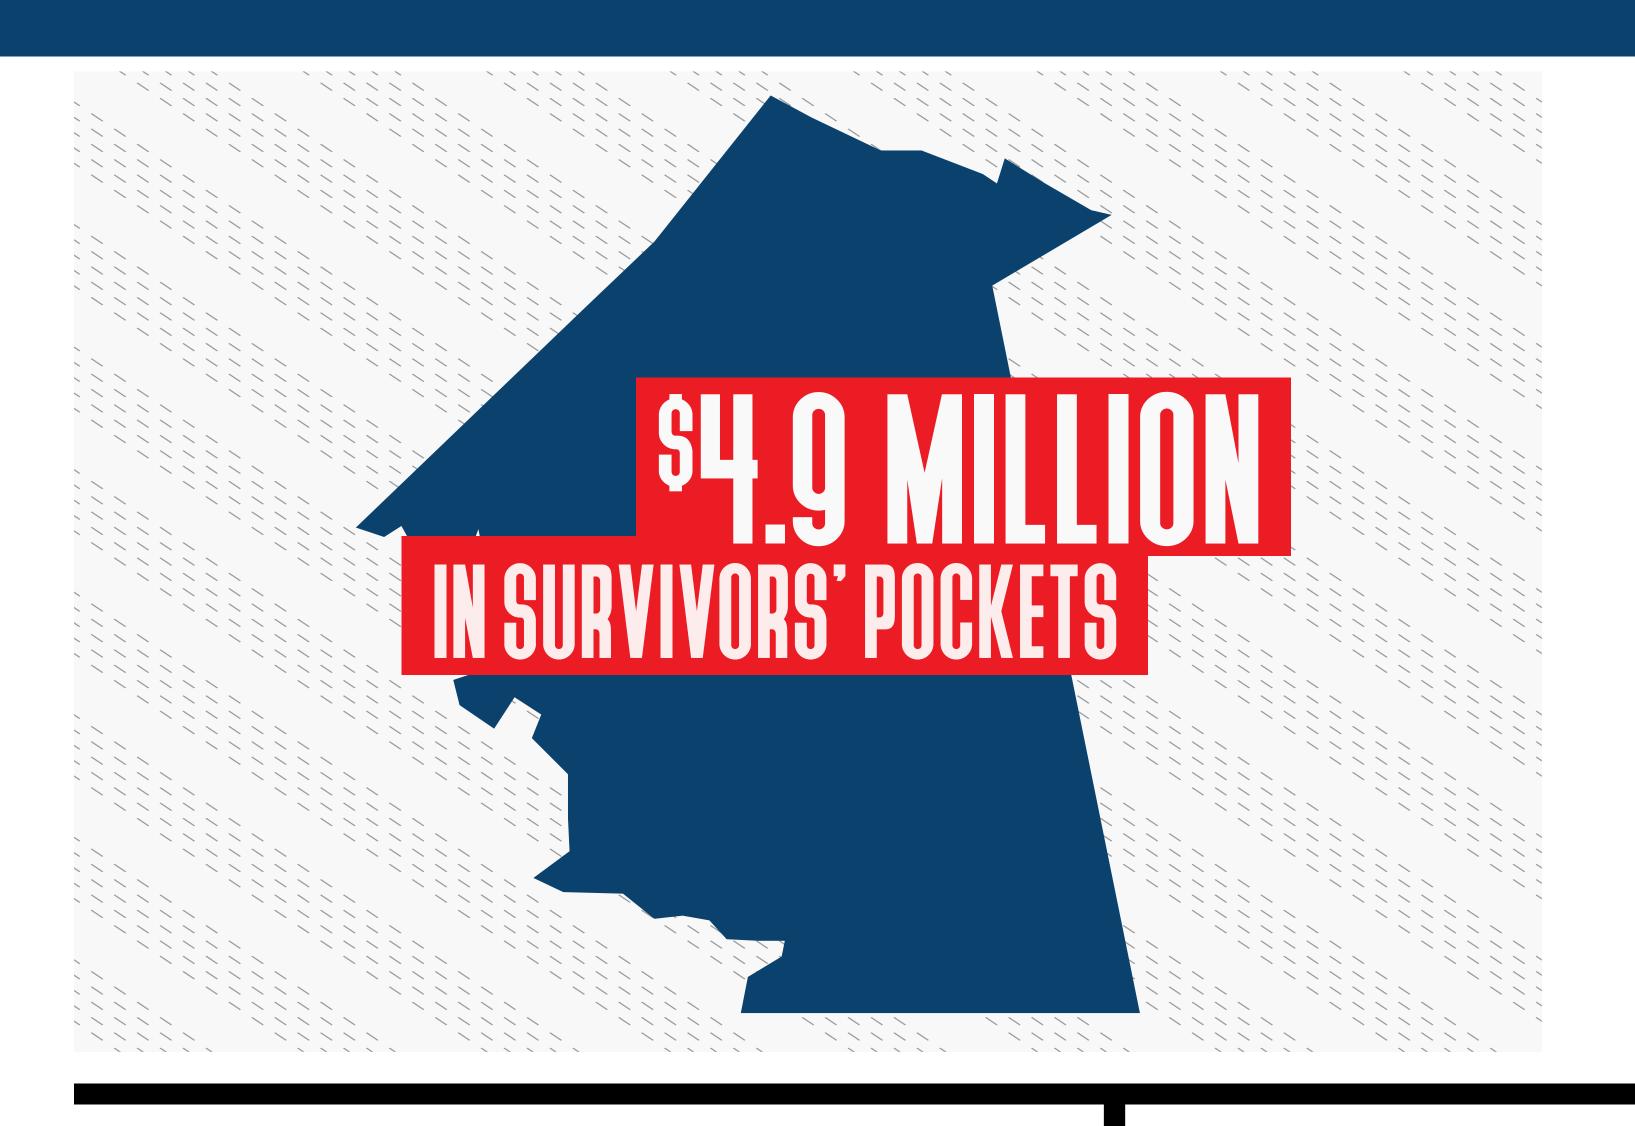

#### Aransas County Recovery

Hurricane Harvey: County Updates

all totals as of Dec 15, 2017

99.4% HOME INSPECTIONS COMPLETED

#### PUBLIC ASSISTANCE

Provides grants to Government organizations and certain private nonprofits.

\$6.7 MILLION FEDERALLY FUNDED

Housing and other disaster related expenses:

additionally

Direct Housing 150 HOUSED

290showing a need 52% and to the second seco

Small Business Administration (SBA) loans approved:

\$76.2 MILLION