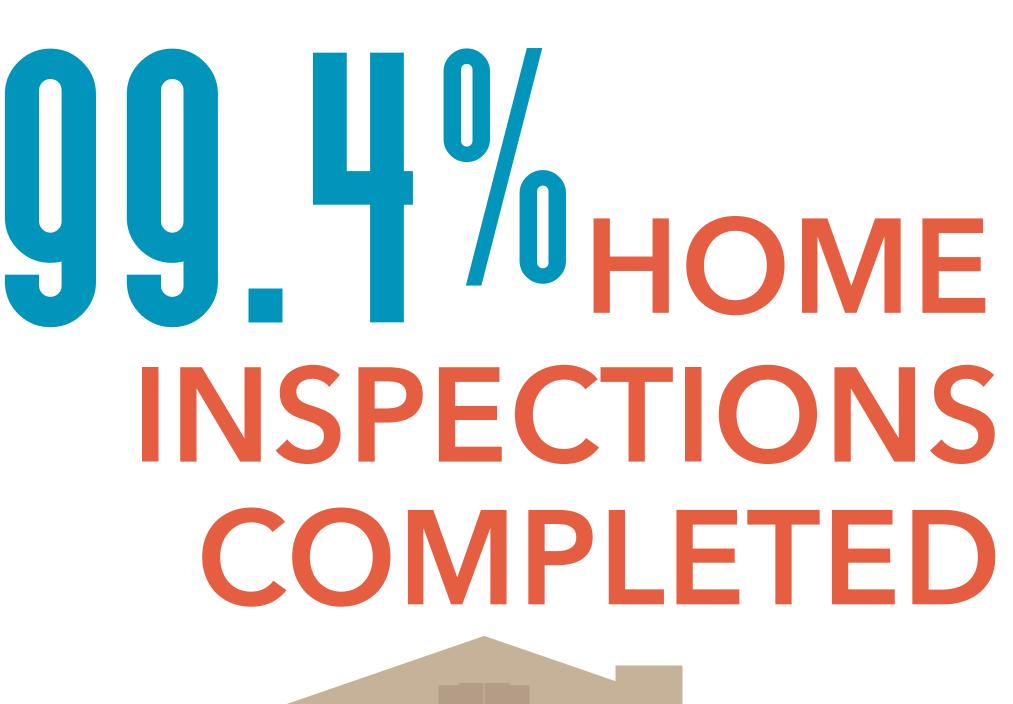

#### Aransas County Recovery

Hurricane Harvey: County Updates

all totals as of Dec 15, 2017

99.4% HOME INSPECTIONS COMPLETED