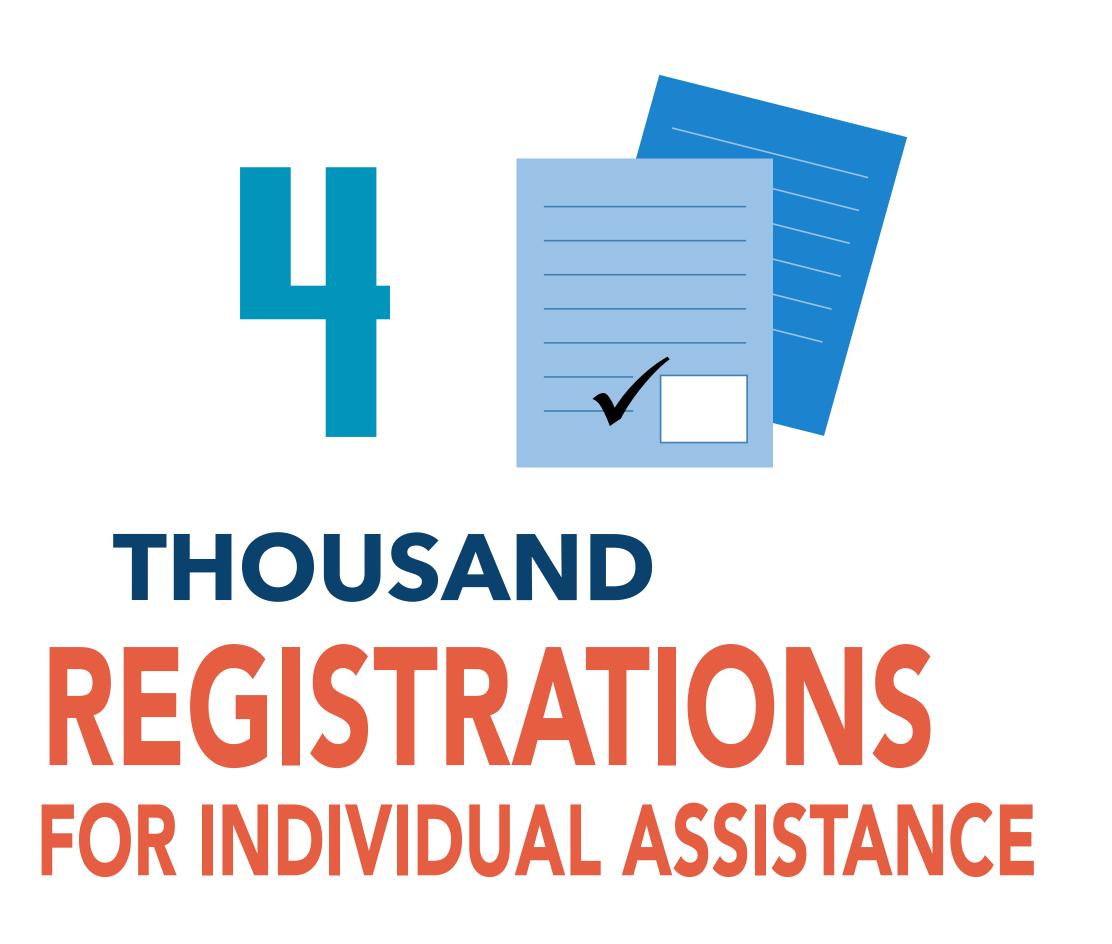

#### Bee County Recovery

Hurricane Harvey: County Updates

all totals as of Dec 15, 2017

2 THOUSAND REGISTRATIONS
FOR INDIVIDUAL ASSISTANCE

99.3% HOME INSPECTIONS COMPLETED