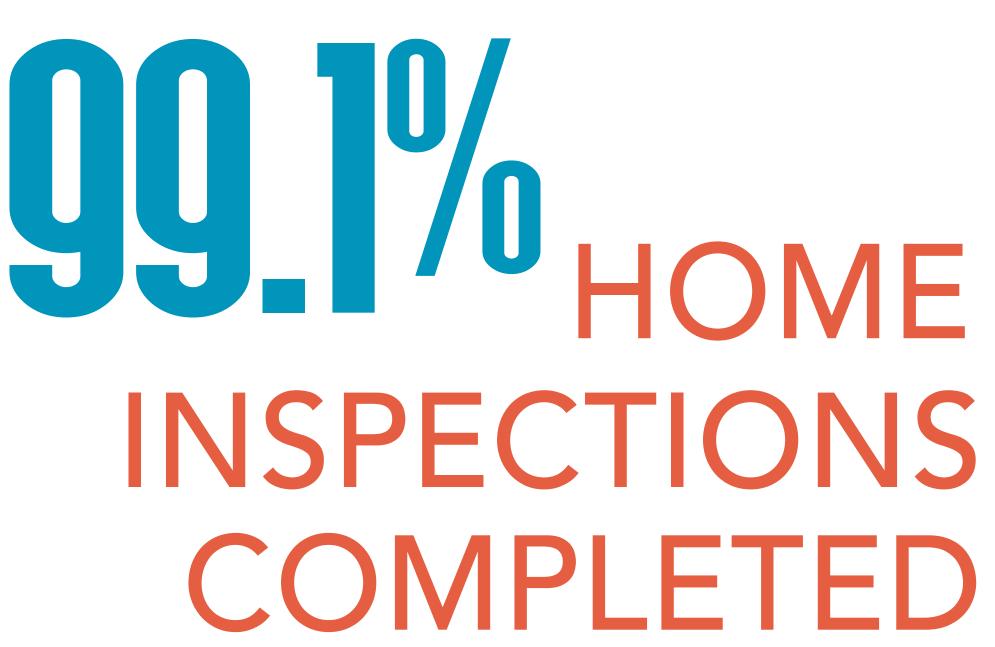

#### Fort Bend County Recovery

Hurricane Harvey: County Updates

all totals as of Dec 15, 2017

58 January 1988 THOUSAND REGISTRATIONS FOR INDIVIDUAL ASSISTANCE

99.1% HOME INSPECTIONS COMPLETED