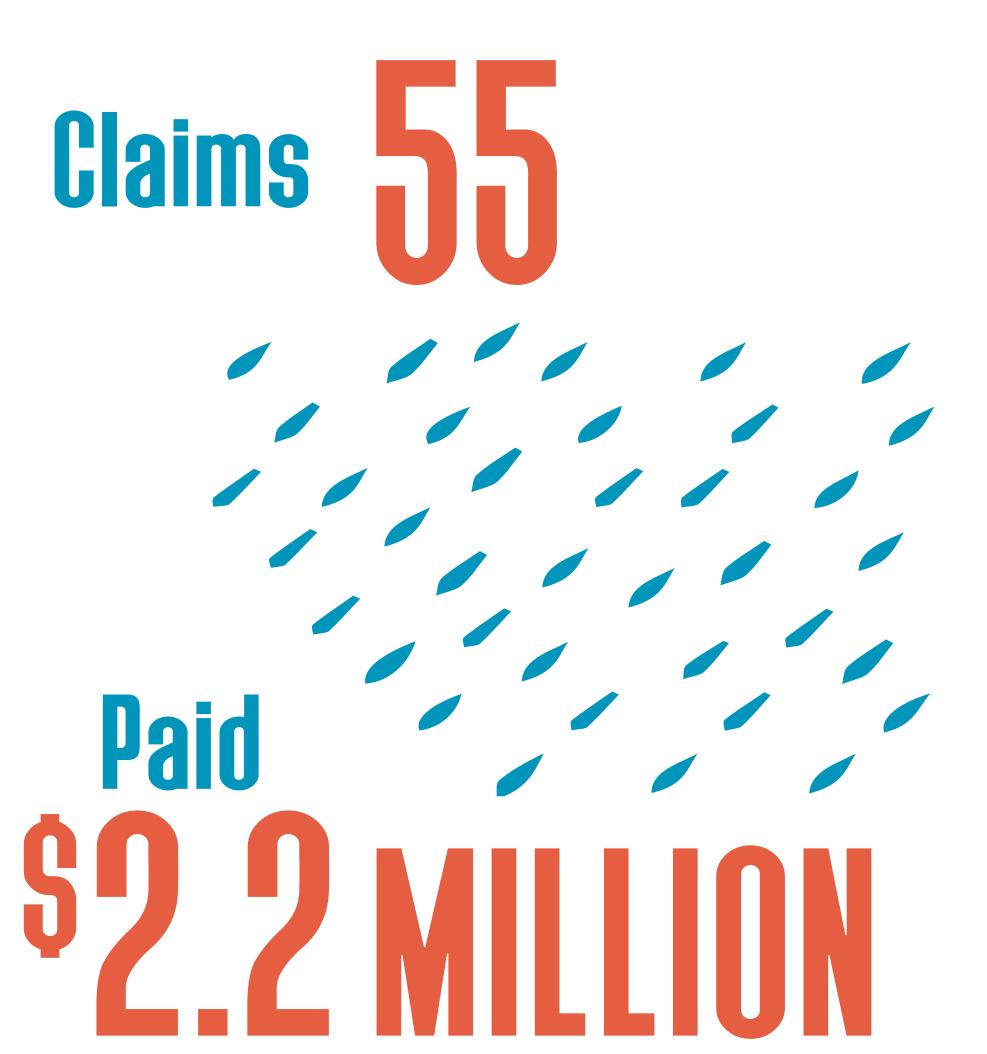

#### Liberty County Recovery

Hurricane Harvey: County Updates

all totals as of Dec 15, 2017

99.1% HOME INSPECTIONS COMPLETED

NATIONAL FLOOD INSURANCE PROGRAM (NFIP)

Claims 597
Paid
S16 6 MILLIAN