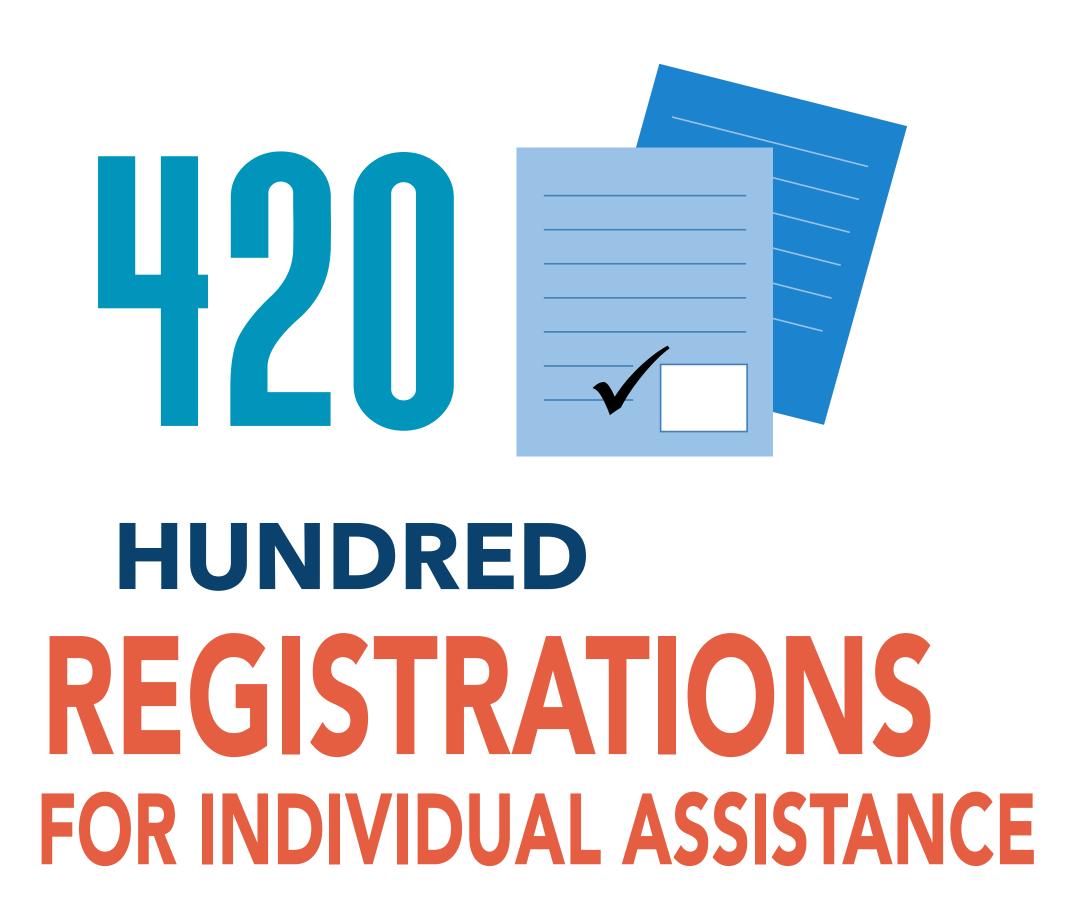

#### Lee County Recovery

Hurricane Harvey: County Updates

all totals as of Dec 15, 2017

213 HUNDRED REGISTRATIONS FOR INDIVIDUAL ASSISTANCE

98% HOME INSPECTIONS COMPLETED

NATIONAL FLOOD INSURANCE PROGRAM (NFIP)