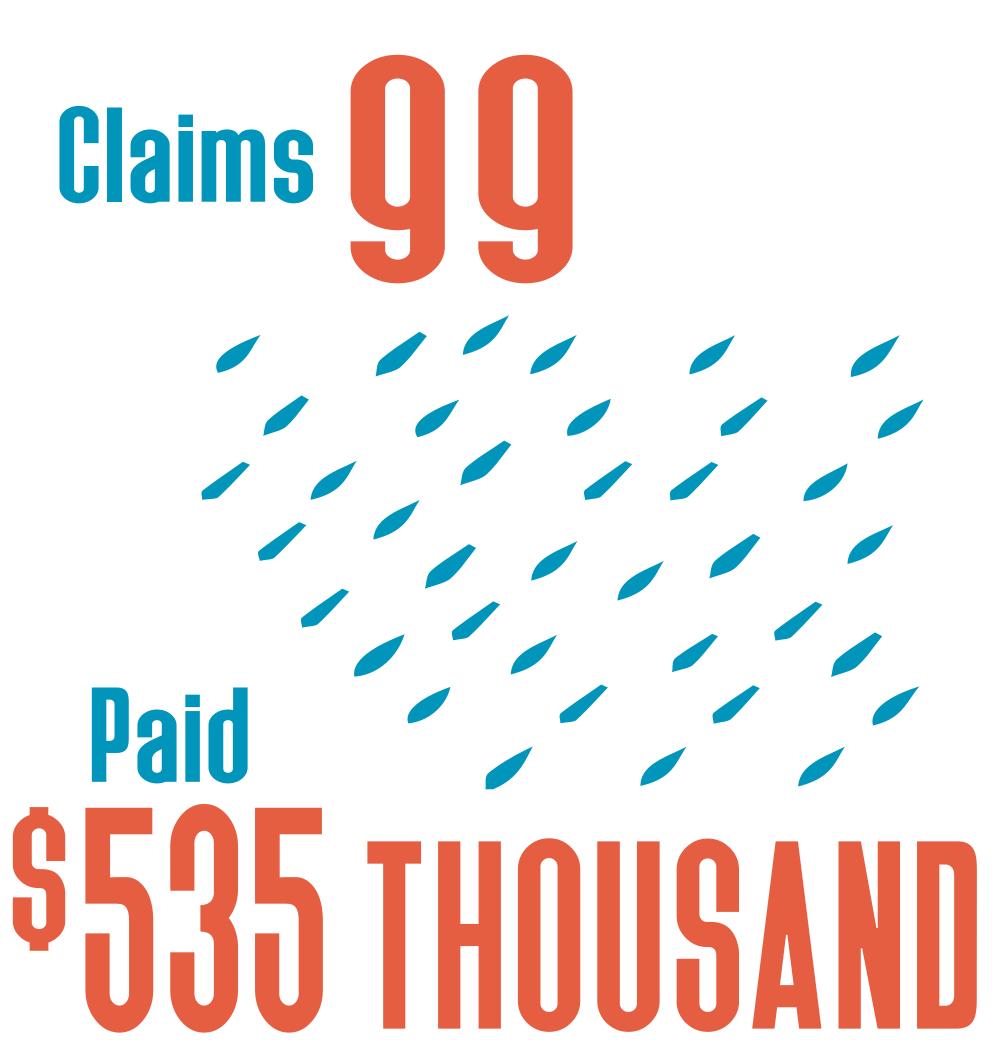

#### Aransas County Recovery

Hurricane Harvey: County Updates

all totals as of Dec 15, 2017

99.4% HOME INSPECTIONS COMPLETED