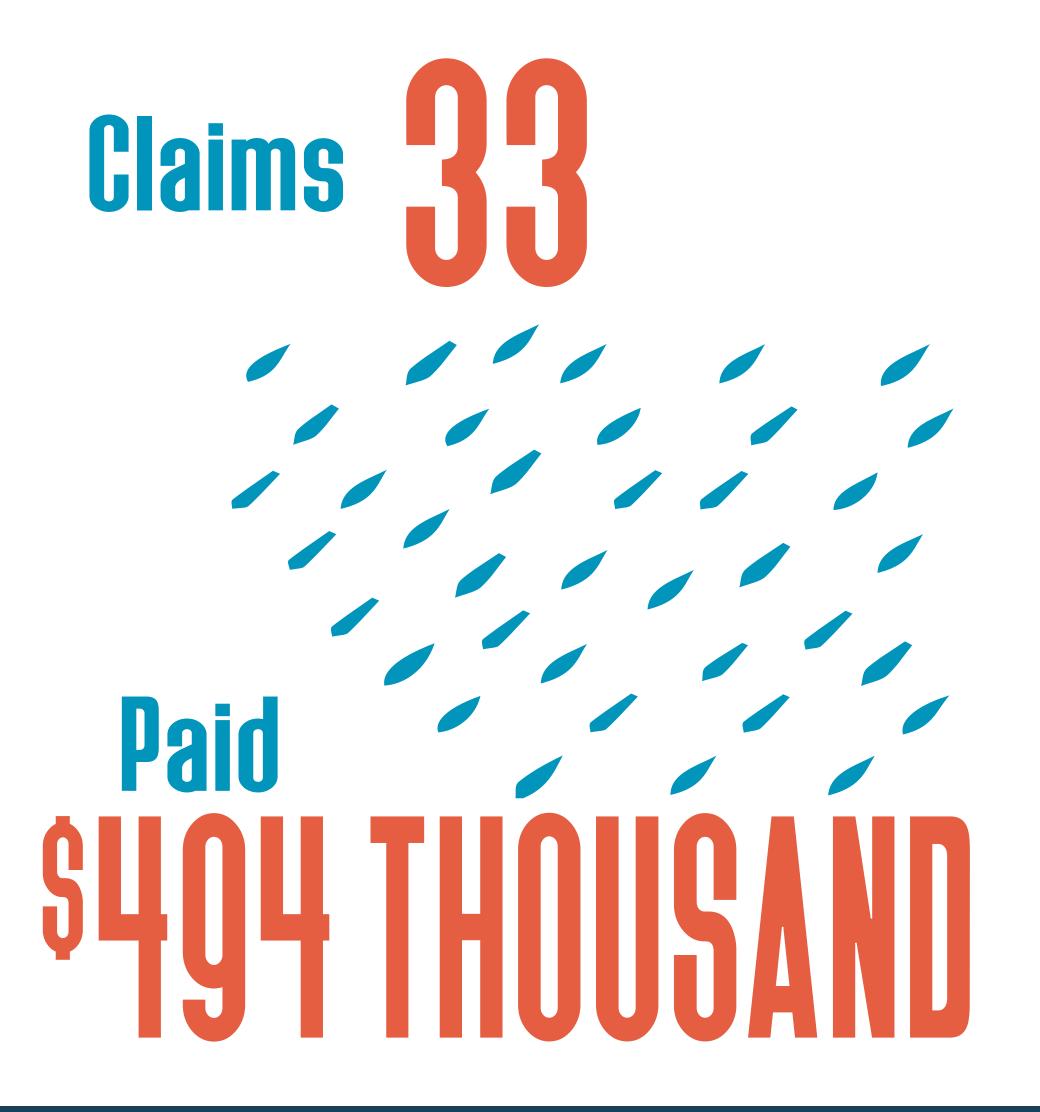

#### Liberty County Recovery

Hurricane Harvey: County Updates

all totals as of Dec 15, 2017

99.1% HOME INSPECTIONS COMPLETED

NATIONAL FLOOD INSURANCE PROGRAM (NFIP)

Claims 597
Paid
S16 6 MILLIAN