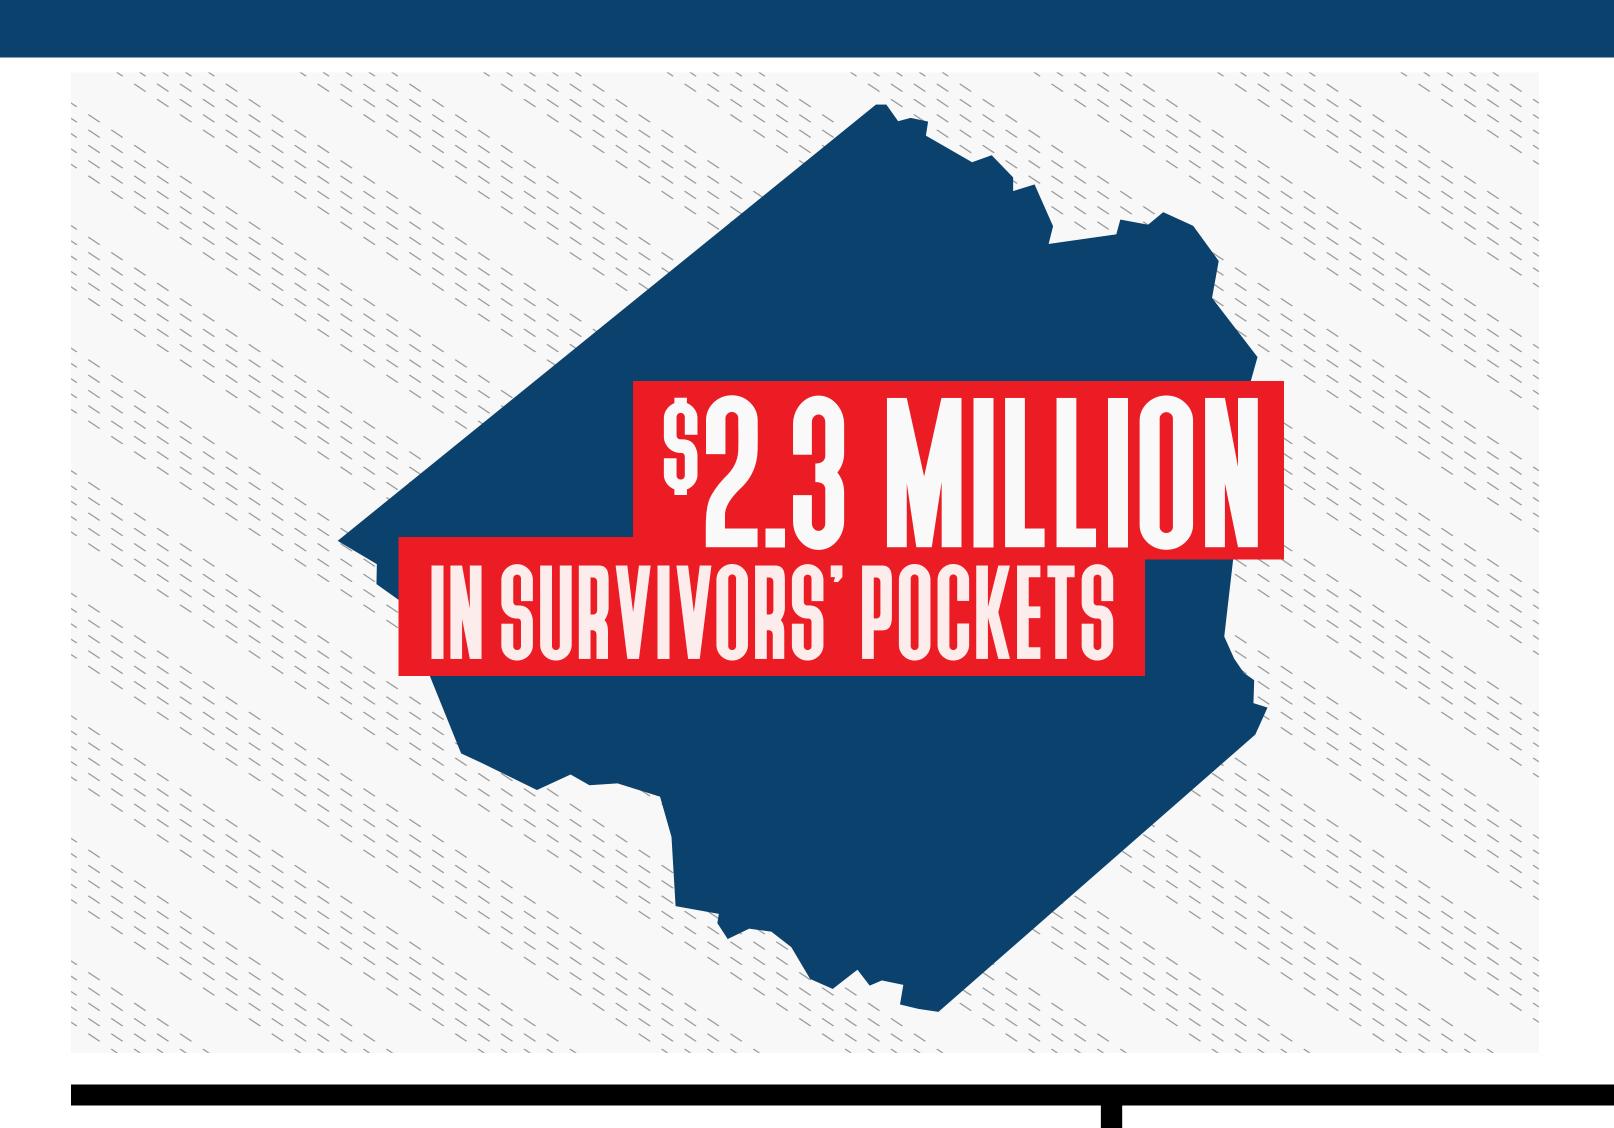

#### PUBLIC ASSISTANCE

Provides grants to Government organizations and certain private nonprofits.

\$6.7 MILLION FEDERALLY FUNDED

Housing and other disaster related expenses:

additionally

Direct Housing 150 HOUSED

290showing a need 52% and to the second seco

Small Business Administration (SBA) loans approved:

\$76.2 MILLION