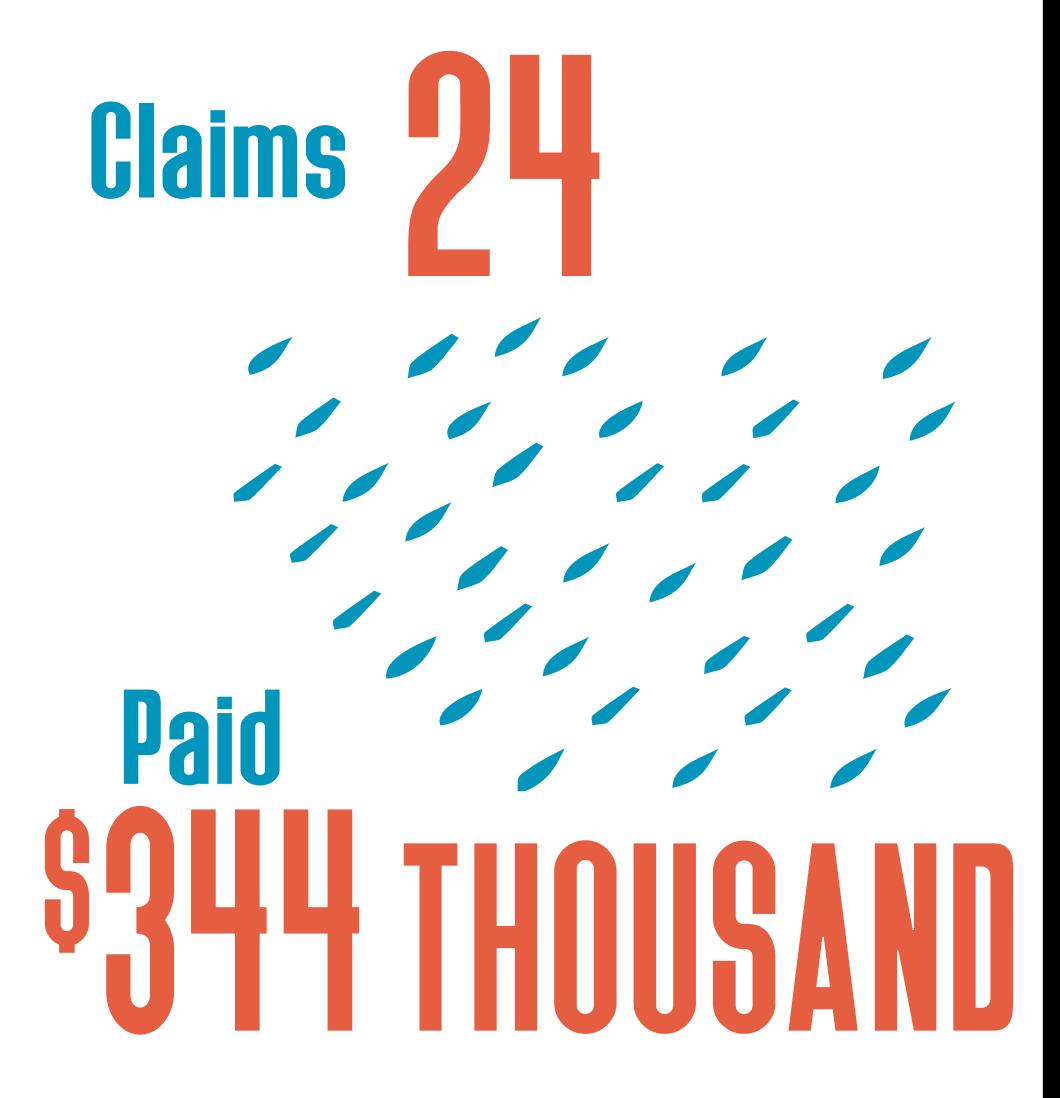

#### Calhoun County Recovery

Hurricane Harvey: County Updates

all totals as of Dec 15, 2017

FLOOD INSURANCE PROGRAM (NFIP)

Claims 250

Paid

S720 THOUSAND