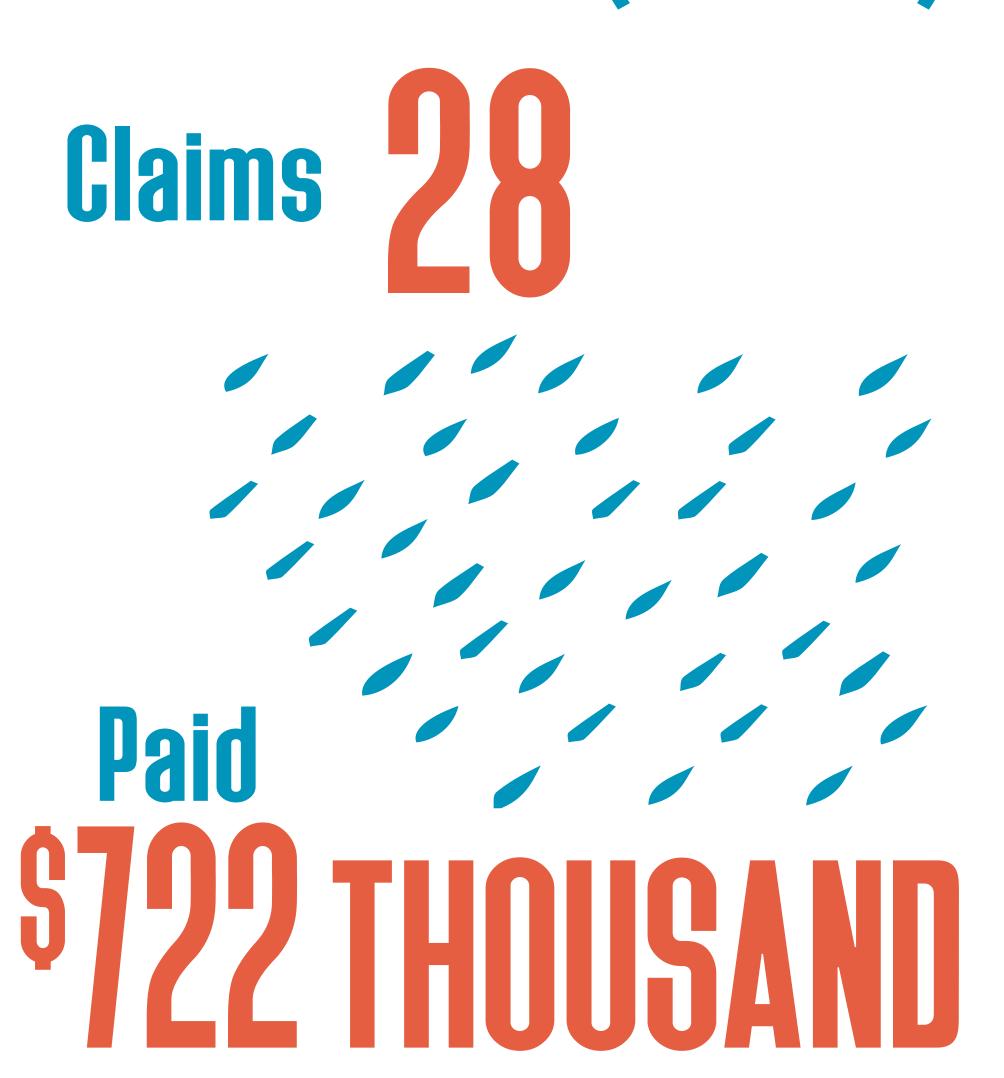

#### Liberty County Recovery

Hurricane Harvey: County Updates

all totals as of Dec 15, 2017

99.1% HOME INSPECTIONS COMPLETED

NATIONAL FLOOD INSURANCE PROGRAM (NFIP)

Claims 597
Paid
S16 6 MILLIAN