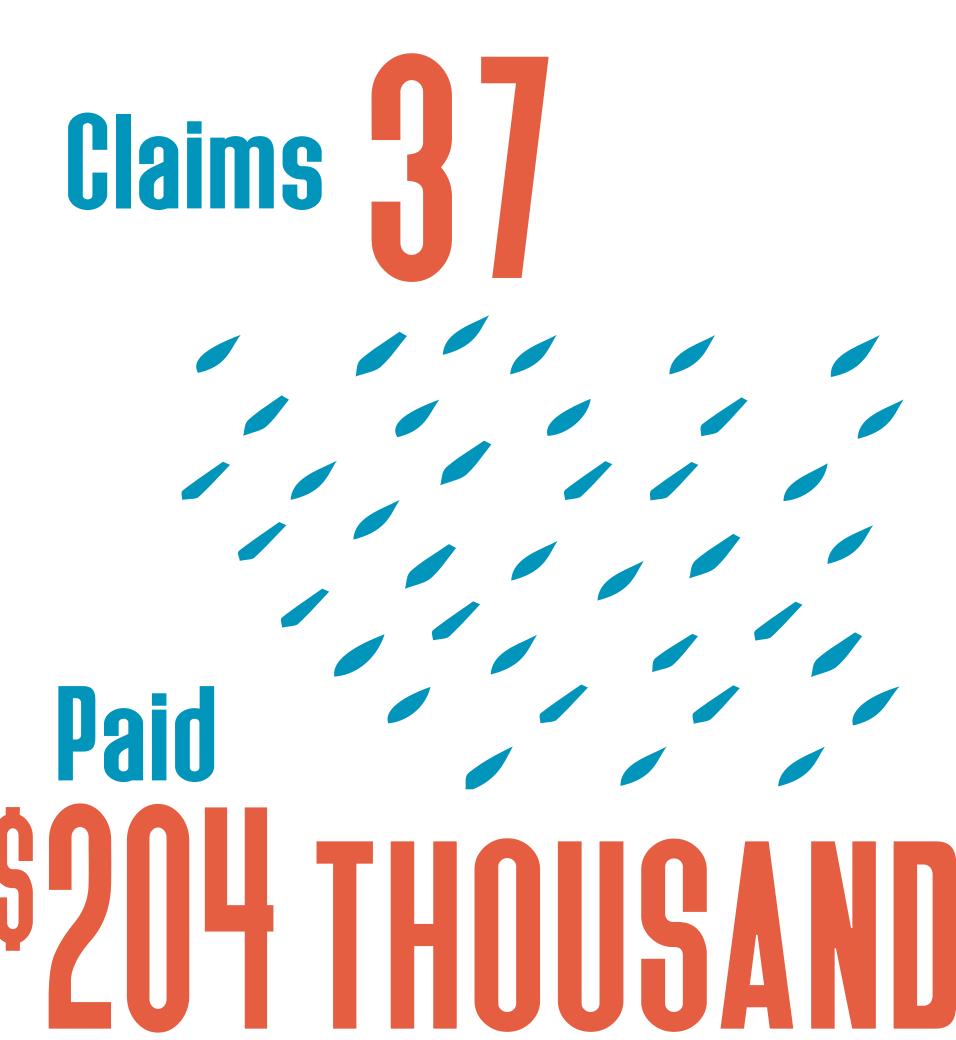

#### Liberty County Recovery

Hurricane Harvey: County Updates

all totals as of Dec 15, 2017

99.1% HOME INSPECTIONS COMPLETED

NATIONAL FLOOD INSURANCE PROGRAM (NFIP)

Claims 597
Paid
S16 6 MILLIAN